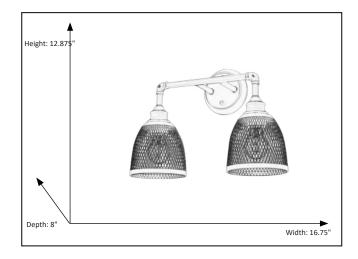

## **Features**

| Item Number        | 7-70391              |
|--------------------|----------------------|
| Finish             | Matte Black          |
| Dimensions (HxWxD) | 12.875" x 16.75"x 8" |
| Lamp Info          | 2 x 60W (E26)        |
| Lamps Included     | No                   |