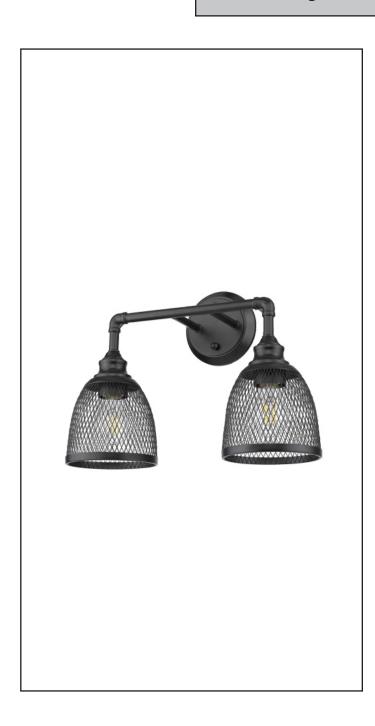

# **Amara**

2-Light Sconce/Vanity

## **Description**

The 2-light modern-industrial style with enduring appeal. Our sconce features a distinctive industrial look with its metal mesh shade in the simple form.

## **Features**

| Item Number        | 7-70391              |
|--------------------|----------------------|
| Finish             | Matte Black          |
| Dimensions (HxWxD) | 12.875" x 16.75"x 8" |
| Lamp Info          | 2 x 60W (E26)        |
| Lamps Included     | No                   |