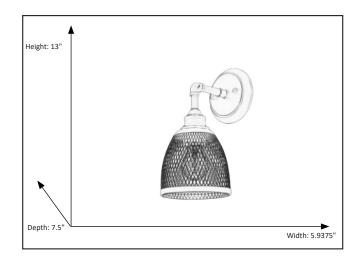

## **Features**

| Item Number        | 7-70388             |
|--------------------|---------------------|
| Finish             | Nickel              |
| Dimensions (HxWxD) | 13" x 5.9375"x 7.5" |
| Lamp Info          | 1 x 60W (E26)       |
| Lamps Included     | No                  |