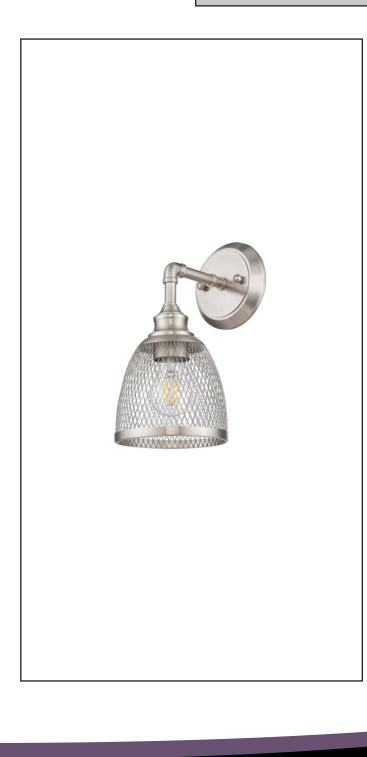

## Description

Modern-industrial style with enduring appeal. Our sconce features a distinctive industrial look with its metal mesh shade in the simple form.

## **Features**

| Item Number        | 7-70388             |
|--------------------|---------------------|
| Finish             | Nickel              |
| Dimensions (HxWxD) | 13" x 5.9375"x 7.5" |
| Lamp Info          | 1 x 60W (E26)       |
| Lamps Included     | No                  |