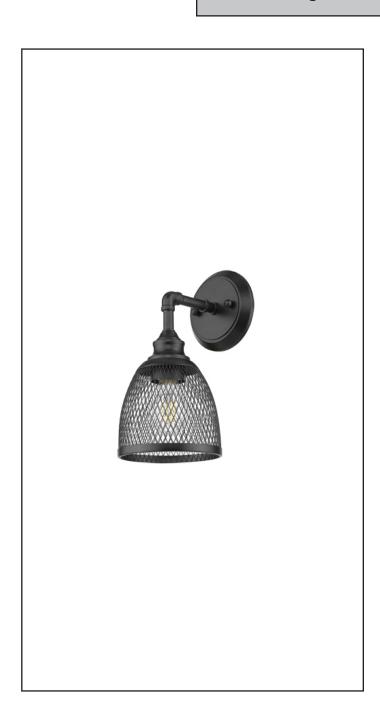

## **Description**

Modern-industrial style with enduring appeal. Our sconce features a distinctive industrial look with its metal mesh shade in the simple form.

## **Features**

| Item Number        | 7-70385             |
|--------------------|---------------------|
| Finish             | Matte Black         |
| Dimensions (HxWxD) | 13" x 5.9375"x 7.5" |
| Lamp Info          | 1 x 60W (E26)       |
| Lamps Included     | No                  |