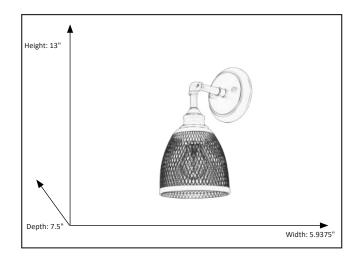

## **Features**

| Item Number        | 7-70385             |
|--------------------|---------------------|
| Finish             | Matte Black         |
| Dimensions (HxWxD) | 13" x 5.9375"x 7.5" |
| Lamp Info          | 1 x 60W (E26)       |
| Lamps Included     | No                  |