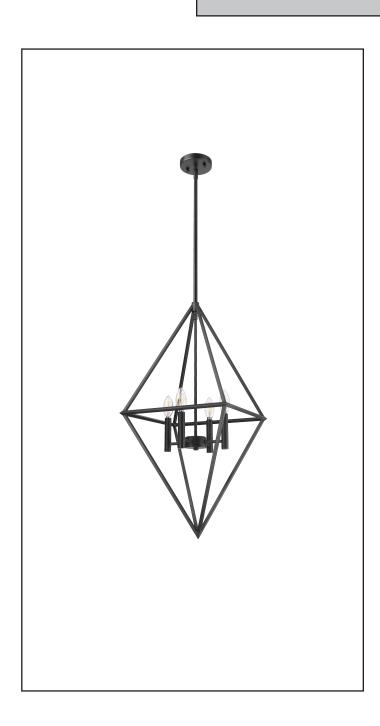

# Gomez

4-Light 20" Geometric Triangle Pendant - MB

# **Description**

The Gomez Collection 4-Light Geometric Triangle Pendant from Vivio Lighting is a beautiful contemporary solution with its modern unique shape and matte black finish.

## **Features**

| Item Number        | 7-70373        |
|--------------------|----------------|
| Finish             | Matte Black    |
| Dimensions (HxWxD) | 31" x 20"x 20" |
| Lamp Info          | 4 x 60W (E12)  |
| Lamps Included     | No             |