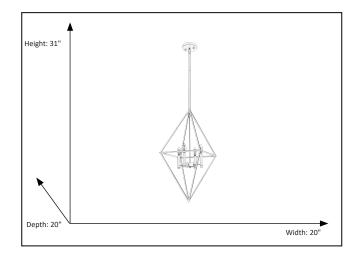

## **Features**

| Item Number        | 7-70373        |
|--------------------|----------------|
| Finish             | Matte Black    |
| Dimensions (HxWxD) | 31" x 20"x 20" |
| Lamp Info          | 4 x 60W (E12)  |
| Lamps Included     | No             |