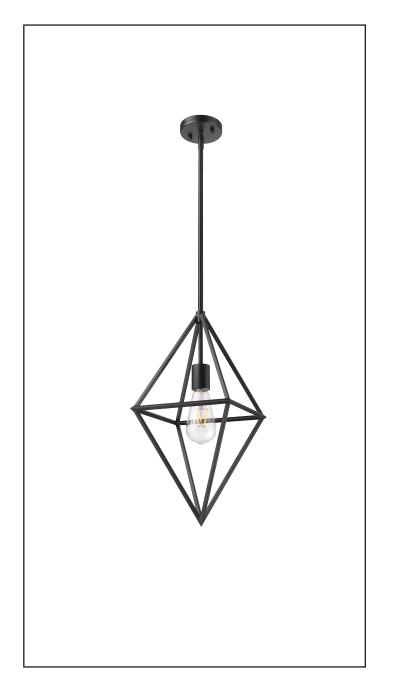

# Gomez

1-Light 12" Geometric Triangle Pendant - MB

## Description

The Gomez Collection 1-Light Geometric Triangle Pendant from Vivio Lighting is a beautiful contemporary solution with its modern unique shape and matte black finish.

## Features

| Item Number        | 7-70367        |
|--------------------|----------------|
| Finish             | Matte Black    |
| Dimensions (HxWxD) | 18" x 12"x 12" |
| Lamp Info          | 1 x 60W (E26)  |
| Lamps Included     | No             |