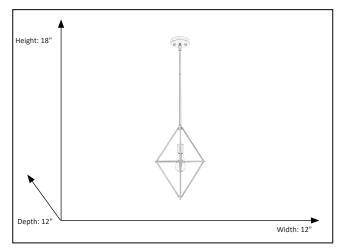

## Features

| Item Number        | 7-70367        |
|--------------------|----------------|
| Finish             | Matte Black    |
| Dimensions (HxWxD) | 18" x 12"x 12" |
| Lamp Info          | 1 x 60W (E26)  |
| Lamps Included     | No             |