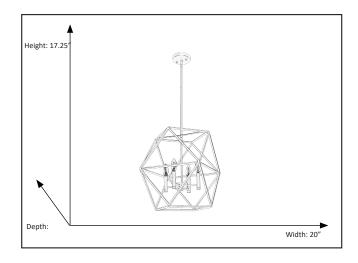

## **Features**

| Item Number      | 7-70361       |
|------------------|---------------|
| Finish           | Matte Black   |
| Dimensions (HxW) | 17.25" x 20"  |
| Lamp Info        | 4 x 60W (E12) |
| Lamps Included   | No            |