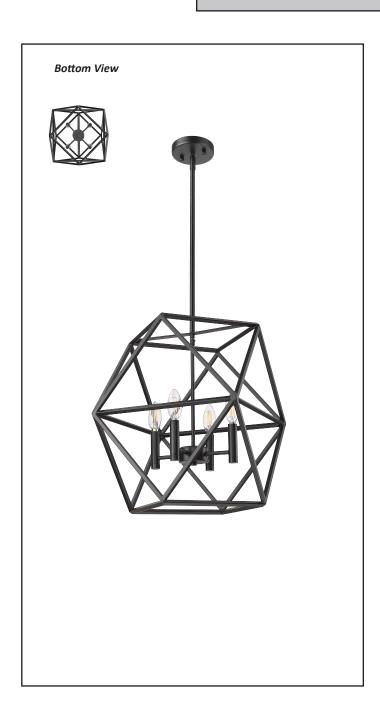

# Solano

4-Light 20" Black Geometric Pendant

## **Description**

This Solano 4-light 20" Geometric Pendant Light features a modern style matte black. Perfect fit for a dining room, living room, and a bedroom. The bulbs are surrounded by a metal grating, creating a beautiful lighting pattern.

## **Features**

| Item Number      | 7-70361       |
|------------------|---------------|
| Finish           | Matte Black   |
| Dimensions (HxW) | 17.25" x 20"  |
| Lamp Info        | 4 x 60W (E12) |
| Lamps Included   | No            |