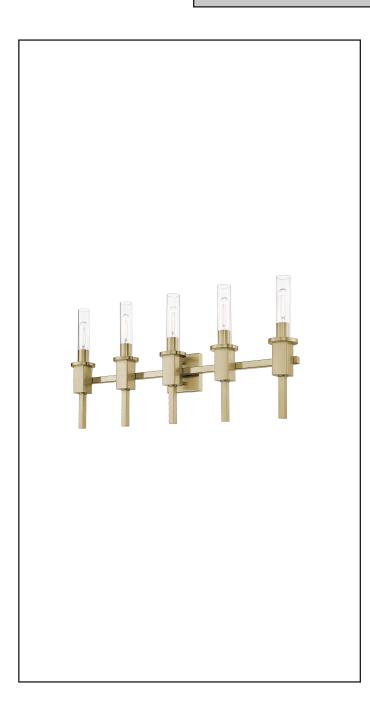

# **Roma** 5-Light Clear Tube Glass Vanity

## Description

The Roma Collection 5-Light Clear Tube Glass Vanity will bring posh sophistication to your decor with encased in clear glass cylinders and champagne gold finish.

### Features

| Item Number        | 7-70343              |
|--------------------|----------------------|
| Finish             | Champagne Gold       |
| Dimensions (HxWxD) | 20.5" x 35.25"x 5.5" |
| Lamp Info          | 5 x 60W (E26)        |
| Lamps Included     | No                   |