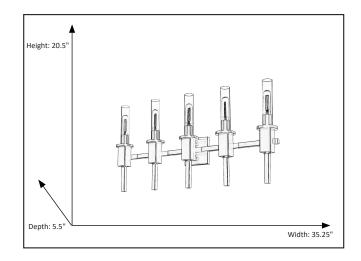

### Features

| Item Number        | 7-70343              |
|--------------------|----------------------|
| Finish             | Champagne Gold       |
| Dimensions (HxWxD) | 20.5" x 35.25"x 5.5" |
| Lamp Info          | 5 x 60W (E26)        |
| Lamps Included     | No                   |