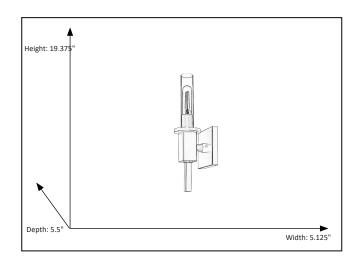

### **Features**

| Item Number        | 7-70337                |
|--------------------|------------------------|
| Finish             | Champagne Gold         |
| Dimensions (HxWxD) | 19.375" x 5.125"x 5.5" |
| Lamp Info          | 1 x 60W (E26)          |
| Lamps Included     | No                     |