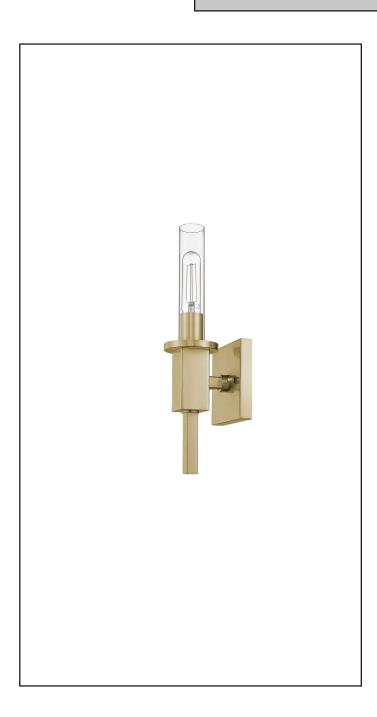

## **Description**

This classy Roma Collection 1-Light Clear Tube Glass Sconce from Vivio Lighting comes with metal frame with a champagne gold finish elevating its elegance and beauty.

### **Features**

| Item Number        | 7-70337                |
|--------------------|------------------------|
| Finish             | Champagne Gold         |
| Dimensions (HxWxD) | 19.375" x 5.125"x 5.5" |
| Lamp Info          | 1 x 60W (E26)          |
| Lamps Included     | No                     |