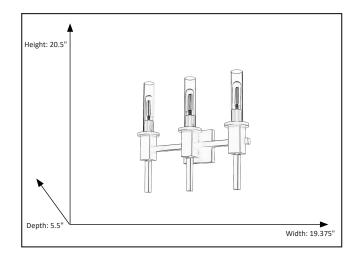

## **Features**

| Item Number        | 7-70331               |
|--------------------|-----------------------|
| Finish             | Nickel                |
| Dimensions (HxWxD) | 20.5" x 19.375"x 5.5" |
| Lamp Info          | 3 x 60W (E26)         |
| Lamps Included     | No                    |