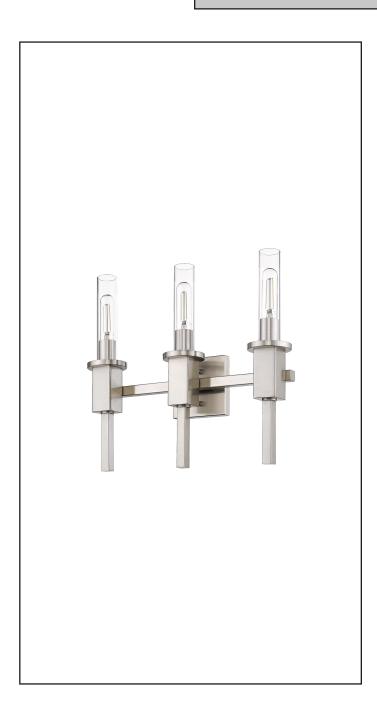

# Roma 3-Light Clear Tube Glass Vanity

# **Description**

The Roma Collection 3-Light Clear Tube Glass Vanity will bring posh sophistication to your decor with encased in clear glass cylinders and nickel finish.

## **Features**

| Item Number        | 7-70331               |
|--------------------|-----------------------|
| Finish             | Nickel                |
| Dimensions (HxWxD) | 20.5" x 19.375"x 5.5" |
| Lamp Info          | 3 x 60W (E26)         |
| Lamps Included     | No                    |