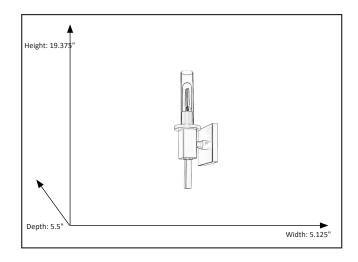

### **Features**

| Item Number        | 7-70328                |
|--------------------|------------------------|
| Finish             | Nickel                 |
| Dimensions (HxWxD) | 19.375" x 5.125"x 5.5" |
| Lamp Info          | 1 x 60W (E26)          |
| Lamps Included     | No                     |