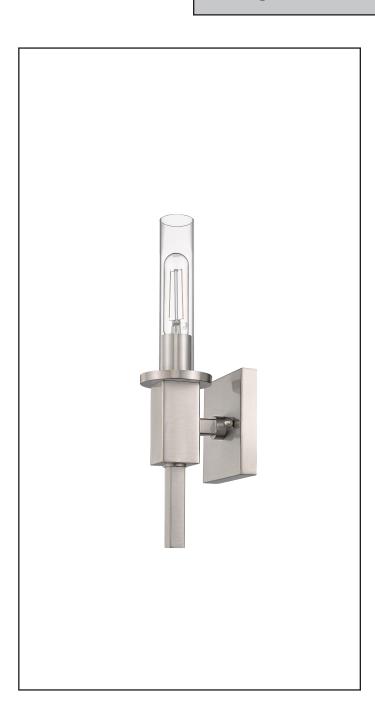

## **Description**

This classy Roma Collection 1-Light Clear Tube Glass Sconce from Vivio Lighting comes with a metal frame with nickel finish elevating its elegance and beauty.