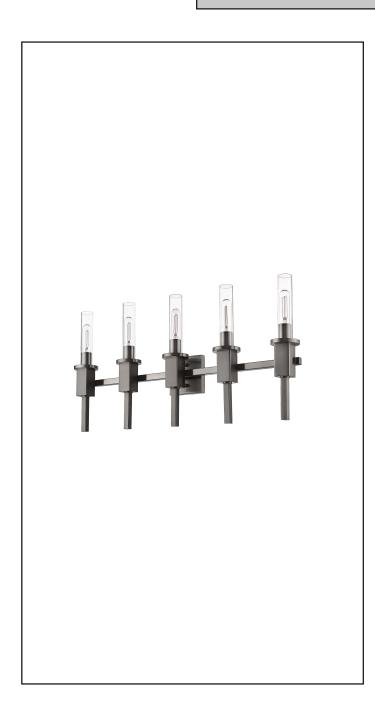

# Description

The Roma Collection 5-Light Clear Tube Glass Vanity will bring posh sophistication to your decor with encased in clear glass cylinders and sleek matte black finish.

## **Features**

| Item Number        | 7-70325              |
|--------------------|----------------------|
| Finish             | Matte Black          |
| Dimensions (HxWxD) | 20.5" x 35.25"x 5.5" |
| Lamp Info          | 5 x 60W (E26)        |
| Lamps Included     | No                   |