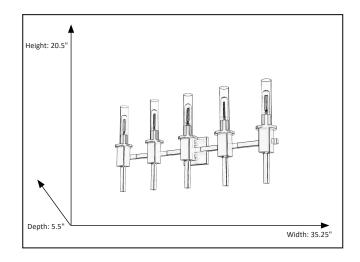

## **Features**

| Item Number        | 7-70325              |
|--------------------|----------------------|
| Finish             | Matte Black          |
| Dimensions (HxWxD) | 20.5" x 35.25"x 5.5" |
| Lamp Info          | 5 x 60W (E26)        |
| Lamps Included     | No                   |