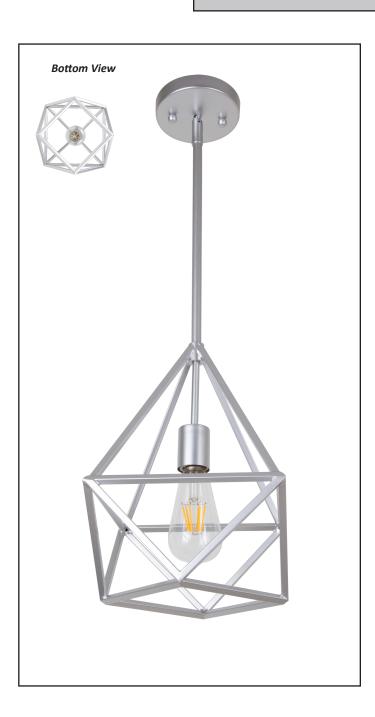

# Vega

1-Light Silver Polished Cage Pendant

# **Description**

This Vega 1-light Cage Pendant Light features a stylish polished silver. With its silver finish, this modern design ceiling light fixture is a perfect fit for a dining room, living room, and a bedroom

## **Features**

| Item Number      | 7-70301         |
|------------------|-----------------|
| Finish           | Polished Silver |
| Dimensions (HxW) | 12.75" x 12"    |
| Lamp Info        | 1 x 60W (E26)   |
| Lamps Included   | No              |