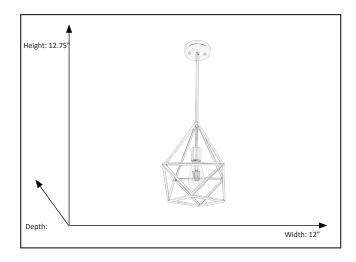

## **Features**

| Item Number      | 7-70301         |
|------------------|-----------------|
| Finish           | Polished Silver |
| Dimensions (HxW) | 12.75" x 12"    |
| Lamp Info        | 1 x 60W (E26)   |
| Lamps Included   | No              |