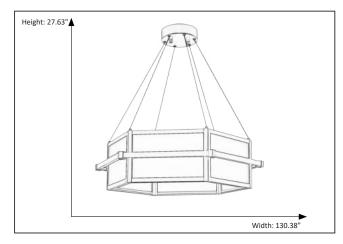

### **Features**

| Item Number  | 7-70283             |
|--------------|---------------------|
| Finish       | Matte Black         |
| Bulb Base    | E26(Medium)         |
| Dimensions   | 8"H x 25"W          |
| Kelvin       | 4000K               |
| Glass Finish | Frosted Glass       |
| Max Wattage  | 45 Watt             |
| Listed       | Dry Location Listed |