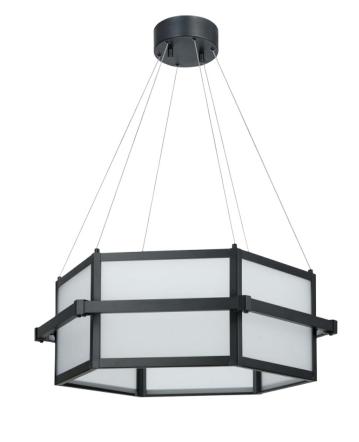

# **Amalfi**

# **LED Hex Chandelier**

# **Description**

The Vivio Lighting LED Amalfi indoor chandelier in matte black finish provides abundant light to your home, while adding style and interest. This pendant is perfect for kitchen islands, bars and more. The Amalfi collection features detailing appropriate for contemporary or transitional decors.