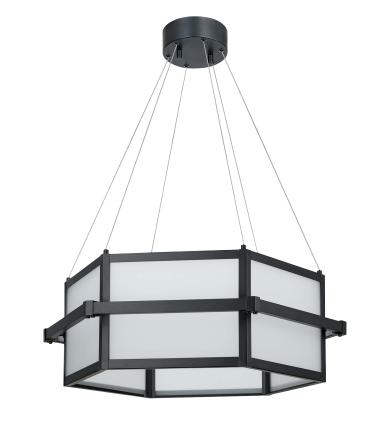

## **Description**

The Vivio Lighting LED Amalfi indoor chandelier in matte black finish provides abundant light to your home, while adding style and interest. This pendant is perfect for kitchen islands, bars and more. The Amalfi collection features detailing appropriate for contemporary or transitional decors.

### **Features**

| Item Number  | 7-70283             |
|--------------|---------------------|
| Finish       | Matte Black         |
| Bulb Base    | E26(Medium)         |
| Dimensions   | 8"H x 25"W          |
| Kelvin       | 4000K               |
| Glass Finish | Frosted Glass       |
| Max Wattage  | 45 Watt             |
| Listed       | Dry Location Listed |