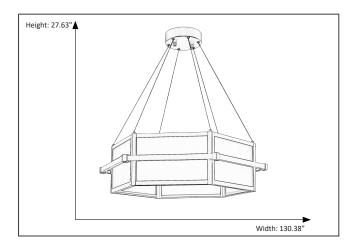

### **Features**

| Item Number  | 7-70283             |
|--------------|---------------------|
| Finish       | Matte Black         |
| Bulb Base    | E26(Medium)         |
| Dimensions   | 8"H x 25"W          |
| Kelvin       | 4000K               |
| Glass Finish | Frosted Glass       |
| Max Wattage  | 45 Watt             |
| Listed       | Dry Location Listed |