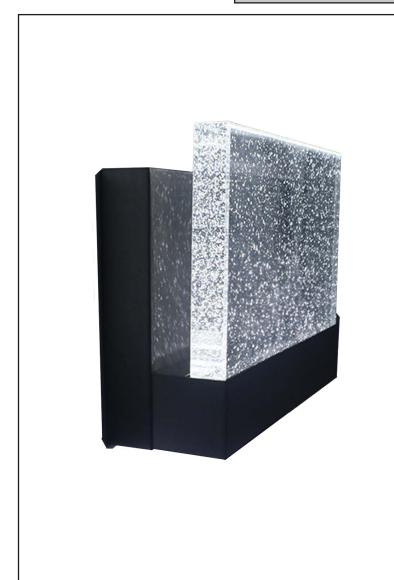

# Calabria

**LED Rectangle Wall Sconce** 

# Description

This Calabria Integrated LED vanity light features a brushed nickel finish which is ideal for any contemporary setting. Whether it is transitional or modern, this light can easily match many home interiors.

## **Features**

| Item Number | 7-70274            |
|-------------|--------------------|
| Finish      | Matte Black        |
| Dimensions  | 10"H x 8"W x 3.5"E |
| Lamp Info   | LED                |
| Max Wattage | 15 W               |
| ETL Listed  | Dry Location       |
| Location    | Indoor             |