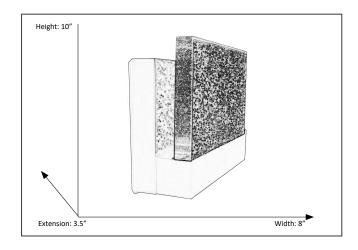

## **Features**

| Item Number | 7-70274            |
|-------------|--------------------|
| Finish      | Matte Black        |
| Dimensions  | 10"H x 8"W x 3.5"E |
| Lamp Info   | LED                |
| Max Wattage | 15 W               |
| ETL Listed  | Dry Location       |
| Location    | Indoor             |