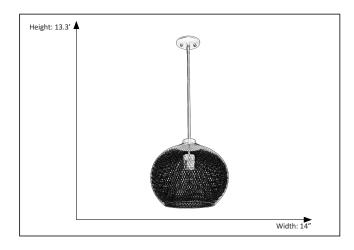

## **Features**

| Item Number  | 7-70262             |
|--------------|---------------------|
| Finish       | Brushed Nickel      |
| Lamp Info    | 1 x E26             |
| Dimensions   | 13.3"H x 14"W       |
| Material     | Steel               |
| Glass Finish | Clear Glass         |
| Listed       | Dry Location Listed |
| Location     | Indoor              |