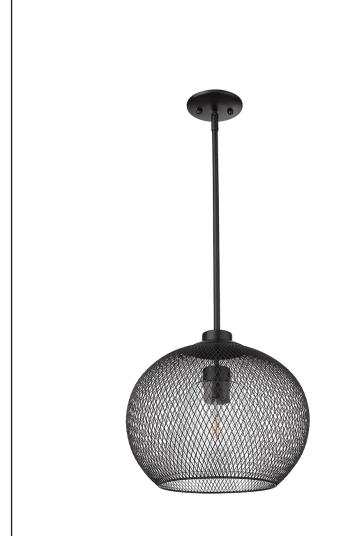

# **Florence**

1-Light Metal and Mesh Globe Pendant

## **Description**

The Vivio Lighting one light Florence indoor pendant in brushed nickel finish provides abundant light to your home, while adding style and interest. This pendant is perfect for kitchen islands, bars and more. The Florence collection features detailing appropriate for contemporary or transitional decores. contemporary or transitional decors.