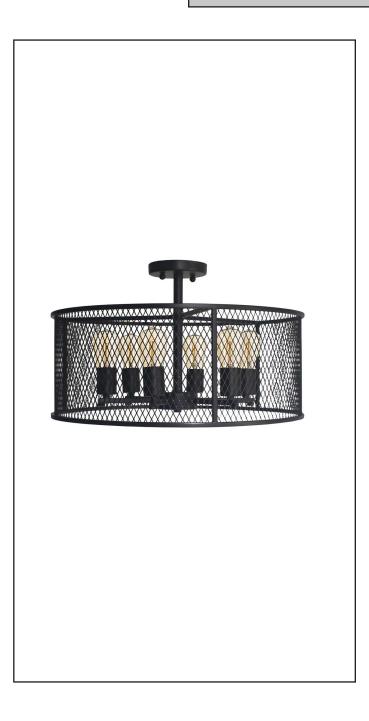

20" 6-Light Matte Black Steel Mesh Semi-Flush Ceiling Mount Light Fixture

# Description

Add texture to your space with this innovative, modern style flush mount lighting fixture. It is designed to be a close-to-ceiling light, giving the appearance of a bigger room. This flush mount can easily be installed anywhere in your home

## Features

| Item Number        | 7-70316       |
|--------------------|---------------|
| Finish             | Matte Black   |
| Dimensions (HxWxD) | 6" x 20"x 20" |
| Lamp Info          | 6 x 60W (E26) |
| Lamps Included     | No            |