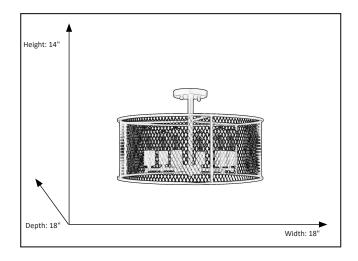

## Features

| Item Number        | 7-70316       |
|--------------------|---------------|
| Finish             | Matte Black   |
| Dimensions (HxWxD) | 6" x 20"x 20" |
| Lamp Info          | 6 x 60W (E26) |
| Lamps Included     | No            |