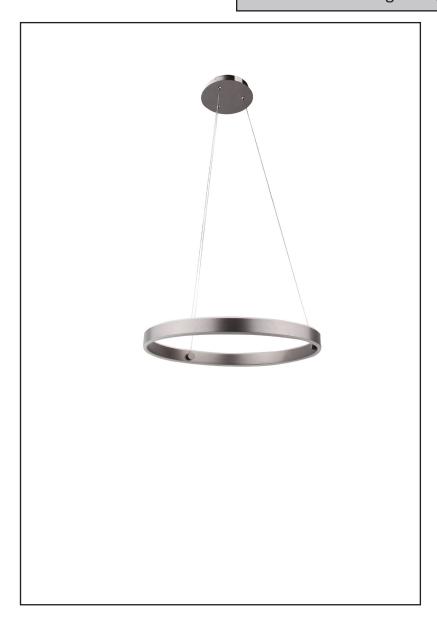

# AVA LED Single Ring Pendant

## **Description**

The AVA LED Single Ring Pendant features a lit ring that will orbit your room. No matter the style you're going for AVA will be the perfect addition.

### **Features**

| Item Number | 7-70187           |
|-------------|-------------------|
| Finish      | Coffee Brown      |
| Dimensions  | 47.25"H x 23.75"W |
| Lamp Info   | LED               |
| Bulb Base   | Integrated LED    |
| ETL Listed  | Dry Location      |
| Location    | Indoor            |