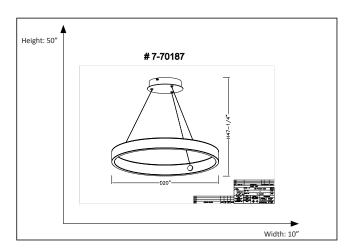

# 7-70187

### **Features**

| Item Number | 7-70187           |
|-------------|-------------------|
| Finish      | Coffee Brown      |
| Dimensions  | 47.25"H x 23.75"W |
| Lamp Info   | LED               |
| Bulb Base   | Integrated LED    |
| ETL Listed  | Dry Location      |
| Location    | Indoor            |