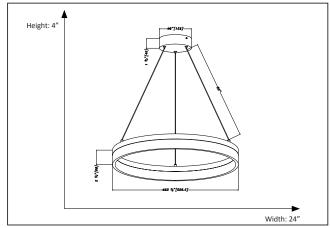

## **Features**

| Item Number | 7-70172        |
|-------------|----------------|
| Finish      | Brushed Nickel |
| Dimensions  | 4"H x 24"W     |
| Lamp Info   | LED            |
| Bulb Base   | Integrated LED |
| ETL Listed  | Dry Location   |
| Location    | Indoor         |