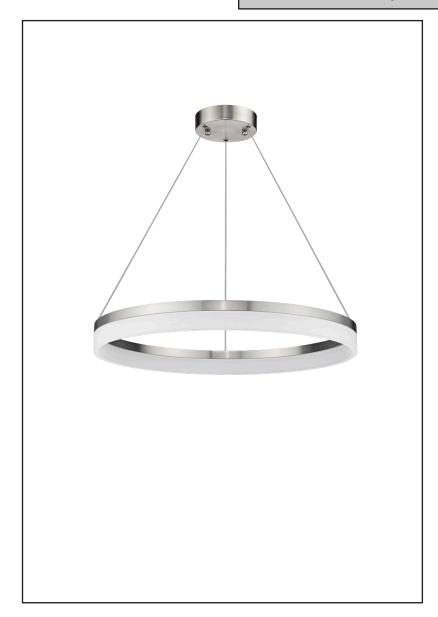

## **Description**

This Halo Pendant features two lit rings that will orbit your room. No matter the style you're going for it will be the perfect addition.

## **Features**

| Item Number | 7-70172        |
|-------------|----------------|
| Finish      | Brushed Nickel |
| Dimensions  | 4"H x 24"W     |
| Lamp Info   | LED            |
| Bulb Base   | Integrated LED |
| ETL Listed  | Dry Location   |
| Location    | Indoor         |