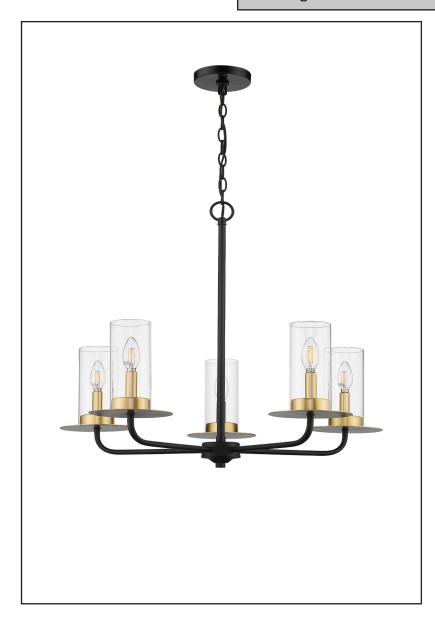

# 7-70151

# 5-Light Aura Two-Toned Chandelier

## **Description**

The Aura chandelier features a two-toned finished that can add a splash to any room. Regardless of the style of your home Emma will be a great addition.

### **Features**

| Item Number | 7-70151                |
|-------------|------------------------|
| Finish      | Matte Black/Matte Gold |
| Dimensions  | 26.25"H x 28.75"W      |
| Lamp Info   | 5 x 60W (C)            |
| Bulb Base   | E12 Candle             |
| ETL Listed  | Dry Location           |
| Location    | Indoor                 |