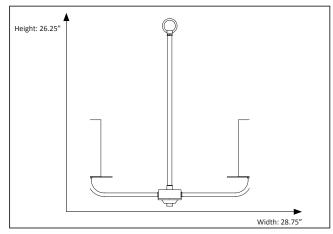

### **Features**

| Item Number | 7-70151                |
|-------------|------------------------|
| Finish      | Matte Black/Matte Gold |
| Dimensions  | 26.25"H x 28.75"W      |
| Lamp Info   | 5 x 60W (C)            |
| Bulb Base   | E12 Candle             |
| ETL Listed  | Dry Location           |
| Location    | Indoor                 |