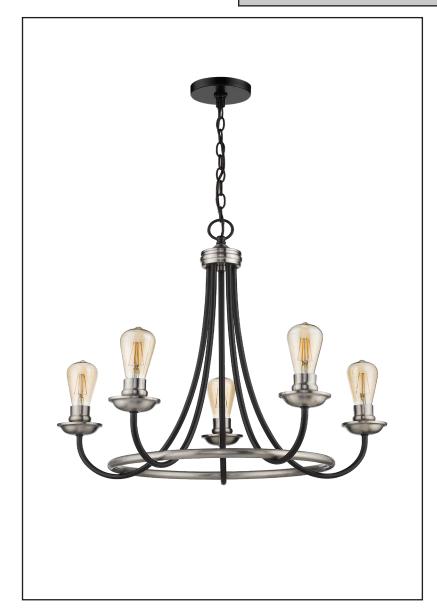

# 5-Light Emma Two-Toned Chandelier

## **Description**

The Emma chandelier features a two-toned finished that can add a splash to any room. Regardless of the style of your home Emma will be a great addition.

### **Features**

| Item Number | 7-70148                    |
|-------------|----------------------------|
| Finish      | Matte Black/Brushed Nickel |
| Dimensions  | 23.75"H x 26.75"W          |
| Lamp Info   | 5 x 60W (M)                |
| Bulb Base   | E26                        |
| ETL Listed  | Dry Location               |
| Location    | Indoor                     |