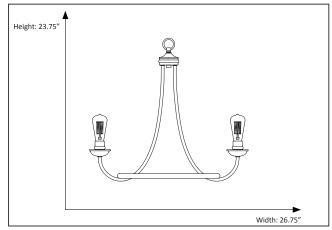

### **Features**

| Item Number | 7-70148                    |
|-------------|----------------------------|
| Finish      | Matte Black/Brushed Nickel |
| Dimensions  | 23.75"H x 26.75"W          |
| Lamp Info   | 5 x 60W (M)                |
| Bulb Base   | E26                        |
| ETL Listed  | Dry Location               |
| Location    | Indoor                     |