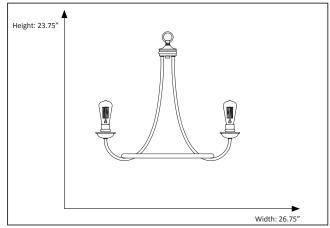

### **Features**

| Item Number | 7-70145                |
|-------------|------------------------|
| Finish      | Matte Black/Matte Gold |
| Dimensions  | 23.75"H x 26.75"W      |
| Lamp Info   | 5 x 60W (M)            |
| Bulb Base   | E26                    |
| ETL Listed  | Dry Location           |
| Location    | Indoor                 |