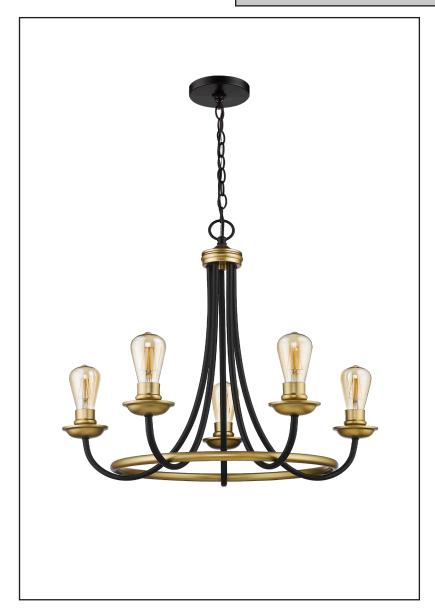

# 5-Light Emma Two-Toned Chandelier

## **Description**

The Emma chandelier features a two-toned finished that can add a splash to any room. Regardless of the style of your home Emma will be a great addition.

### **Features**

| Item Number | 7-70145                |
|-------------|------------------------|
| Finish      | Matte Black/Matte Gold |
| Dimensions  | 23.75"H x 26.75"W      |
| Lamp Info   | 5 x 60W (M)            |
| Bulb Base   | E26                    |
| ETL Listed  | Dry Location           |
| Location    | Indoor                 |