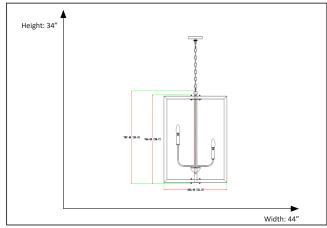

## **Features**

| Item Number | 7-70121                   |
|-------------|---------------------------|
| Finish      | Matte Black/ Wood Accents |
| Dimensions  | 44"W x 34"H x 12"D        |
| Lamp Info   | 8 x E12 (C)               |
| Bulb Base   | E12 (C)                   |
| ETL Listed  | Dry Location              |
| Location    | Indoor                    |