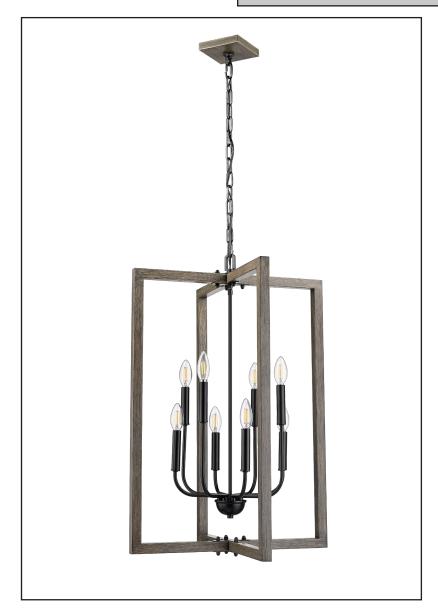

# Roxton 8-Light Matte Black Island

## **Description**

The Roxton island light features a matte black finish with wood style accents which gives a warm feel to your home. Whether it is transitional or contemporary, this light can easily match many home interiors.

## **Features**

| Item Number | 7-70121                   |
|-------------|---------------------------|
| Finish      | Matte Black/ Wood Accents |
| Dimensions  | 44"W x 34"H x 12"D        |
| Lamp Info   | 8 x E12 (C)               |
| Bulb Base   | E12 (C)                   |
| ETL Listed  | Dry Location              |
| Location    | Indoor                    |