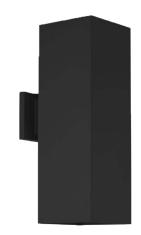

## **Specifications:**

Construction: Aluminum Description: 2-Light Large Cube

Up/Down Patio Light Finish: Textured Black

### **Dimensions:**

Height: 18" Width: 5.9"