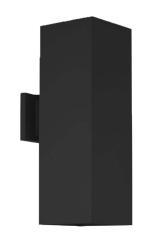

### **Specifications:**

Construction: Aluminum Description: 2-Light Large Cube

Up/Down Patio Light Finish: Textured Black

#### **Dimensions:**

Height: 18" Width: 5.9"