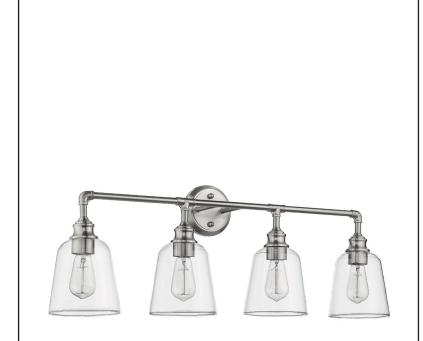

# MILLA 4-PN

4 Light Polished Nickel Vanity Fixture

## **Description**

The Milla vanity light features clear glass shades and a matte black metal frame. This vanity can be used for bathroom vanity lighting and offers reliable illumination with an industrial design. This model uses (4) 60 watt medium base bulbs. For even brighter lighting, try using one of our LED replacement bulbs. The clean lines of the frame add interest while the clear glass shades give a unique look to interest while the clear glass shades give a unique look to the light, enhancing many spaces. The Milla is conveniently sized for interior design purposes and works well with both traditional and modern schemes.