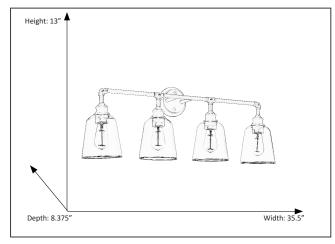

#### **Features**

| Item Number        | 7-70082                 |
|--------------------|-------------------------|
| Family             | Milla                   |
| Finish             | Brushed Nickel          |
| Dimensions (HxWxD) | 13"H x 35.5"W x 8.375"D |
| Lamp Info          | 4 xE27                  |
| Lamp Base          | Medium                  |
| Location Rating    | Damp Rated              |