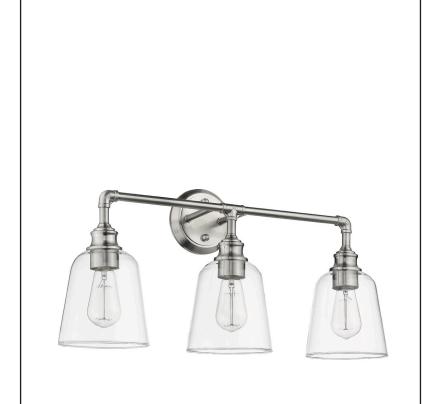

### **Description**

The Milla vanity light features clear glass shades and a polished nickel metal frame. This vanity can be used for bathroom vanity lighting and offers reliable illumination with an industrial design. This model uses (3) 60 watt medium base bulbs. For even brighter lighting, try using one of our LED replacement bulbs. The clean lines of the frame add interest while the clear glass shades give a unique look to the light enhancing many spaces. The Milla is conveniently the light, enhancing many spaces. The Milla is conveniently sized for interior design purposes and works well with both traditional and modern schemes.