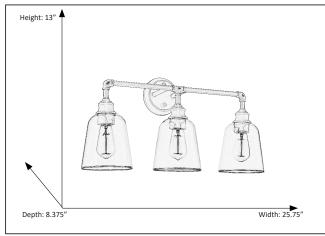

#### **Features**

| Item Number        | 7-70079                  |
|--------------------|--------------------------|
| Family             | Milla                    |
| Finish             | Brushed Nickel           |
| Dimensions (HxWxD) | 13"H x 25.75"W x 8.375"D |
| Lamp Info          | 3 xE27                   |
| Lamp Base          | Medium                   |
| Location Rating    | Damp Rated               |