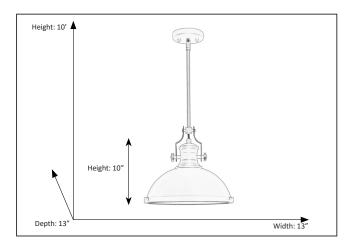

#### **Features**

| Item Number          | 7-70073            |
|----------------------|--------------------|
| Finish               | Brushed Nickel     |
| Lamp Info            | 1 x E27            |
| Shade Dimensions     | 10"H x 13"W x 13"D |
| Structure Dimensions | 10 Feet            |
| Item Weight          | 7.48 Lb            |
| Shipped Weight       | 8.48 Lb            |
| Location             | Indoor             |