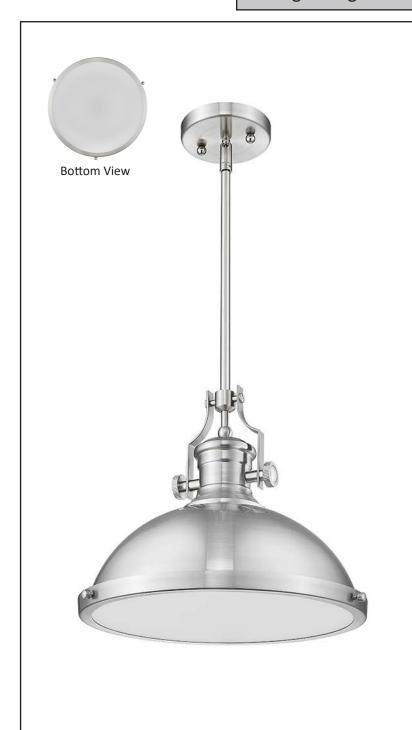

### **Description**

The Vivio Lighting one light Alix indoor pendant in polished nickel finish provides abundant light to your home, while adding style and interest. This pendant is perfect for kitchen islands, bars and more. The Alix collection features detailing appropriate for contemporary or transitional decors. The pendant is also available in matte black finish.

#### **Features**

| Item Number          | 7-70073            |
|----------------------|--------------------|
| Finish               | Brushed Nickel     |
| Lamp Info            | 1 x E27            |
| Shade Dimensions     | 10"H x 13"W x 13"D |
| Structure Dimensions | 10 Feet            |
| Item Weight          | 7.48 Lb            |
| Shipped Weight       | 8.48 Lb            |
| Location             | Indoor             |