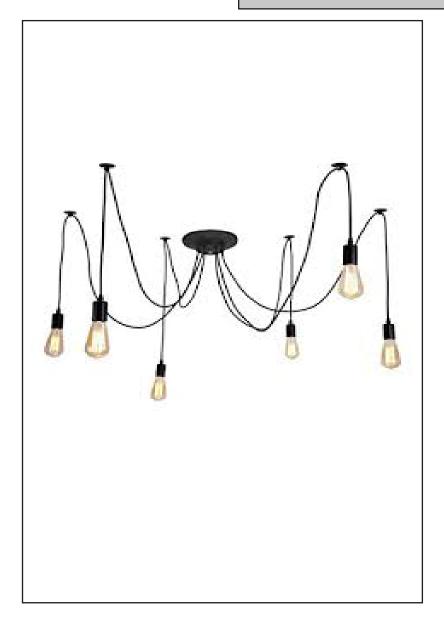

# Charlotte 6 Light Spider Light

## **Description**

The Charlotte Spider light allows the freedom of customization with the functionality of 6 lights. Put Charlotte in any room to illuminate your space in an unique way.

### **Features**

| Item Number | 7-70070       |
|-------------|---------------|
| Finish      | Matte Black   |
| Dimensions  | (6) 80' Cords |
| Lamp Info   | 6 x E26       |
| Bulb Base   | E26           |
| ETL Listed  | Dry Location  |
| Location    | Indoor        |