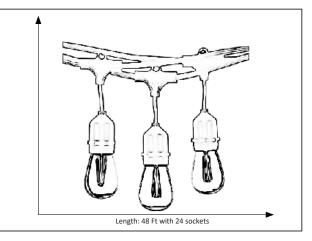

# Soli-4824

48 Feet LED String Lights With 24 Bulbs

## Features

| 7-70040            |  |
|--------------------|--|
| Black              |  |
| 48 Ft/ 24 Sockets  |  |
| 15 x 1W            |  |
| 24 Bulbs + 2 Extra |  |
| Medium             |  |
| 2200 К             |  |
| 60-70 Lm           |  |
| 8.36 Lb            |  |
| 9.36 Lb            |  |
| Indoor and Outdoor |  |
|                    |  |