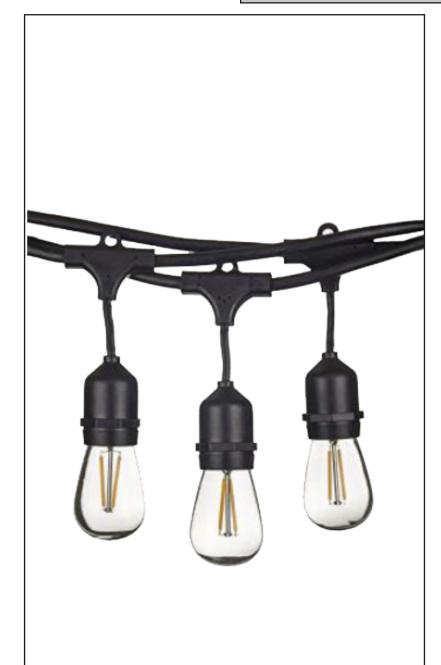

# Soli-4824

48 Feet LED String Lights With 24 Bulbs

## Description

The Soli-4824 creates a warm soft ambience with their nostalgic glow. These lights are perfect for around the porch, fence, gazebo, or backyard. This light set includes 24 bulbs on a 48 feet string. Enjoy years of illumination at any venue indoors or outdoors with just a few minutes of installation.