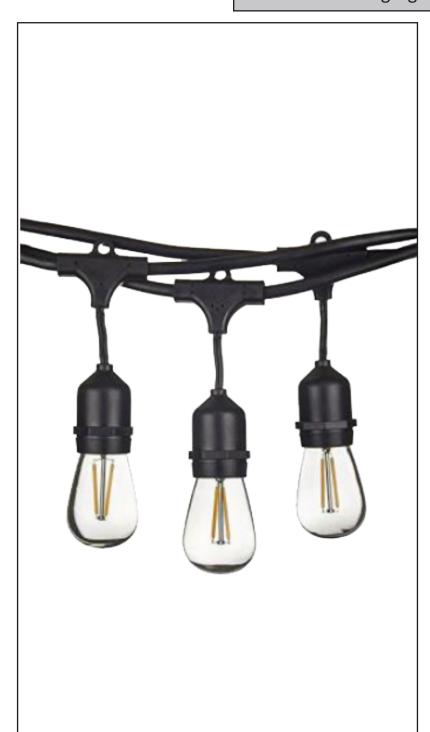

## **Description**

The Soli-2412 creates a warm soft ambience with their nostalgic glow. These lights are perfect for around the porch, fence, gazebo, or backyard. This light set includes 12 bulbs on a 24 feet string. Enjoy years of illumination at any venue indoors or outdoors with just a few minutes of installation.

#### **Features**

| Item Number     | 7-70037            |
|-----------------|--------------------|
| Finish          | Black              |
| Length/ Sockets | 24 Ft/ 12 Sockets  |
| Lamp Info       | 15 x 1W            |
| Lamps Included  | 12 Bulbs + 2 Extra |
| Bulb Base       | Medium             |
| Kelvin          | 2200 K             |
| Lumens          | 60-70 Lm           |
| Item Weight     | 8.36 Lb            |
| Shipped Weight  | 9.36 Lb            |
| Location        | Indoor and Outdoor |