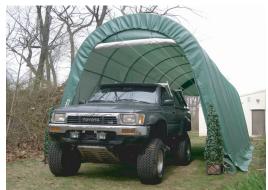

## 14' x 36' x 15' RV Portable Building

**Protect Your Investments from Inclement Weather & Sun Damage** 

MDM Products Instant Garages provide the best in instant, portable protection for any purpose. Typical uses include vehicle protection and storage equipment/material storage. The round style unit quickly sheds moisture, rain, or snow for maximum protection of the interior contents. The pre-drilled frame is easily assembled with minimal hand tools. No drilling or field cutting is required. All frame components are made from galvanized steel for maximum longevity.

## **Exclusive Features -**

- Heavy-Duty Galvanized Finish on All Steel Frame Components
- Two (2) Double Zipper Doors Standard
- Wind Brace Support on each Side
- Complete Anchoring System Included
- 10oz, CPAI-84 Polyethylene Fabric Backed Cover and Doors
- All Pre-Drilled, Easy Bolt Together Assembly