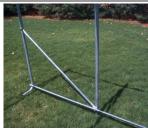

## **Exclusive Features -**

- Heavy-Duty Galvanized Finish on All Steel Frame Components
- Two (2) Double Zipper Doors Standard
- Wind Brace Support on each Side
- Complete Anchoring System Included
- 10oz, CPAI-84 Polyethylene Fabric Backed Cover and Doors
- All Pre-Drilled, Easy Bolt Together Assembly

## www.RhinoShelters.com

Consumer friendly packaging -Easy to handle 5 box shipment

galvanized steel

All frame members are long life Structural wind brace on each corner

Heavy-Duty Cover lacing

Pre-Drilled, Bolt together frame Roll-Up Door Kit