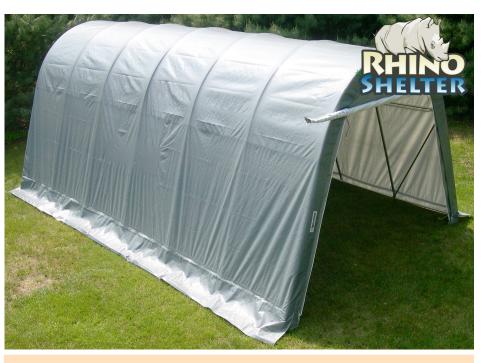

## 14' x 36' x 15' RV Portable Building

**Protect Your Investments from Inclement Weather & Sun Damage** 

MDM Products Instant Garages provide the best in instant, portable protection for any purpose. Typical uses include vehicle protection and storage equipment/material storage. The round style unit quickly sheds moisture, rain, or snow for maximum protection of the interior contents. The pre-drilled frame is easily assembled with minimal hand tools. No drilling or field cutting is required. All frame components are made from galvanized steel for maximum longevity.

Main cover and doors are made from long life UV Resistant, Fire Retardant Poly with woven backing. CPAI-84 rated. All fabric components feature heat-welded seam construction. Unit features double zipper doors on **BOTH ENDS** allow drive-through capability, and good ventilation. Each door contains a pocket for a rigid pole and grommets for securing them up during use. Each unit comes equipped with earth anchors and 36" drive rod.

## RV Portable Garage 14'x36'x12'