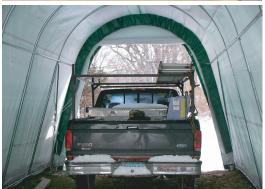

Main cover and doors are made from long life UV Resistant, Fire Retardant Poly with woven backing. CPAI-84 rated. All fabric components feature heat-welded seam construction. Unit features double zipper doors on **BOTH ENDS** allow drive-through capability, and good ventilation. Each door contains a pocket for a rigid pole and grommets for securing them up during use. Each unit comes equipped with earth anchors and 36" drive rod.

## **Exclusive Features -**

- Heavy-Duty Galvanized Finish on All Steel Frame Components
- Two (2) Double Zipper Doors Standard
- Wind Brace Support on each Side
- Complete Anchoring System Included
- 10oz, CPAI-84 Polyethylene Fabric Backed Cover and Doors
- All Pre-Drilled, Easy Bolt Together Assembly