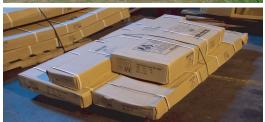

| Main Cover     | UV protected 24 mil, fabric<br>backed poly. 10 oz weight |
|----------------|----------------------------------------------------------|
| Fire Retardent | Main cover and doors meet                                |
| Standard       | CPAI-84 Section 5                                        |
| Anchors        | Twenty-two (22) 36" Anchors<br>with U-bolts & drive rod  |
| Shipping       | 1043 lbs. in Five (5) boxes                              |
| Weight         | shipped via motor freight                                |

## www.RhinoShelters.com

Consumer friendly packaging -Easy to handle 5 box shipment

galvanized steel

All frame members are long life Structural wind brace on each corner

Heavy-Duty Cover lacing

Pre-Drilled, Bolt together frame Roll-Up Door Kit