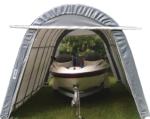

## 14' x 36' x 15' RV Portable Building

**Protect Your Investments from Inclement Weather & Sun Damage** 

MDM Products Instant Garages provide the best in instant, portable protection for any purpose. Typical uses include vehicle protection and storage equipment/material storage. The round style unit quickly sheds moisture, rain, or snow for maximum protection of the interior contents. The pre-drilled frame is easily assembled with minimal hand tools. No drilling or field cutting is required. All frame components are made from galvanized steel for maximum longevity.

Main cover and doors are made from long life UV Resistant, Fire Retardant Poly with woven backing. CPAI-84 rated. All fabric components feature heat-welded seam construction. Unit features double zipper doors on **BOTH ENDS** allow drive-through capability, and good ventilation. Each door contains a pocket for a rigid pole and grommets for securing them up during use. Each unit comes equipped with earth anchors and 36" drive rod.

## RV Portable Garage 14'x36'x12'