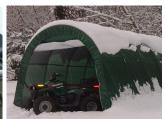

## 14' x 36' x 15' RV Portable Building

**Protect Your Investments from Inclement Weather & Sun Damage** 

MDM Products Instant Garages provide the best in instant, portable protection for any purpose. Typical uses include vehicle protection and storage equipment/material storage. The round style unit quickly sheds moisture, rain, or snow for maximum protection of the interior contents. The pre-drilled frame is easily assembled with minimal hand tools. No drilling or field cutting is required. All frame components are made from galvanized steel for maximum longevity.

Withstands winter weather

Heavy-Duty Anchors

More Fine Products from **Rhino Shelter**™

**One Car Garages** 

**SUV/Boat Garages** 

**Large Buildings** 

Two Car Garages

Spec 1Utility