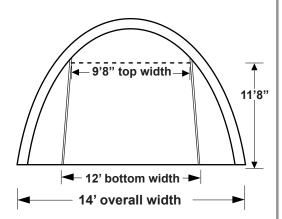

| Nominal Size              | 14' Wide x 36' Long x 12' High                                              |
|---------------------------|-----------------------------------------------------------------------------|
| Arches                    | Ten (10) on 4' spacing<br>2-3/8" diameter frame members                     |
| Standard End<br>Door Size | 12' Wide (bottom) 9'8" (top) x<br>11'8" High double zipper door<br>each end |
| Colors                    | Exterior- green, grey<br>Interior - white                                   |