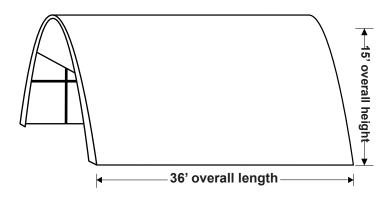

## 14' x 36' x 15' RV Portable Building

**Protect Your Investments from Inclement Weather & Sun Damage** 

MDM Products Instant Garages provide the best in instant, portable protection for any purpose. Typical uses include vehicle protection and storage equipment/material storage. The round style unit quickly sheds moisture, rain, or snow for maximum protection of the interior contents. The pre-drilled frame is easily assembled with minimal hand tools. No drilling or field cutting is required. All frame components are made from galvanized steel for maximum longevity.

| Nominal Size              | 14' Wide x 36' Long x 12' High                                              |
|---------------------------|-----------------------------------------------------------------------------|
| Arches                    | Ten (10) on 4' spacing<br>2-3/8" diameter frame members                     |
| Standard End<br>Door Size | 12' Wide (bottom) 9'8" (top) x<br>11'8" High double zipper door<br>each end |
| Colors                    | Exterior- green, grey<br>Interior - white                                   |