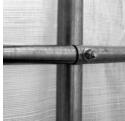

## **Exclusive Features -**

- Heavy-Duty Galvanized Finish on All Steel Frame Components
- Two (2) Double Zipper Doors Standard
- Wind Brace Support on each Side
- Complete Anchoring System Included
- 10oz, CPAI-84 Polyethylene Fabric Backed Cover and Doors
- All Pre-Drilled, Easy Bolt Together Assembly

## www.RhinoShelters.com

Consumer friendly packaging -Easy to handle 5 box shipment

galvanized steel

All frame members are long life Structural wind brace on each corner

Heavy-Duty Cover lacing

Pre-Drilled, Bolt together frame Roll-Up Door Kit