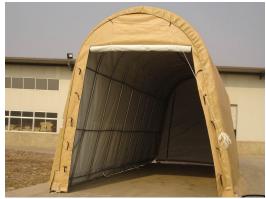

## 14' x 36' x 15' RV Portable Building

**Protect Your Investments from Inclement Weather & Sun Damage** 

MDM Products Instant Garages provide the best in instant, portable protection for any purpose. Typical uses include vehicle protection and storage equipment/material storage. The round style unit quickly sheds moisture, rain, or snow for maximum protection of the interior contents. The pre-drilled frame is easily assembled with minimal hand tools. No drilling or field cutting is required. All frame components are made from galvanized steel for maximum longevity.

Main cover and doors are made from long life UV Resistant, Fire Retardant Poly with woven backing. CPAI-84 rated. All fabric components feature heat-welded seam construction. Unit features double zipper doors on **BOTH ENDS** allow drive-through capability, and good ventilation. Each door contains a pocket for a rigid pole and grommets for securing them up during use. Each unit comes equipped with earth anchors and 36" drive rod.

## **Exclusive Features -**

- Heavy-Duty Galvanized Finish on All Steel Frame Components
- Two (2) Double Zipper Doors Standard
- Wind Brace Support on each Side
- Complete Anchoring System Included
- 10oz, CPAI-84 Polyethylene Fabric Backed Cover and Doors
- All Pre-Drilled, Easy Bolt Together Assembly