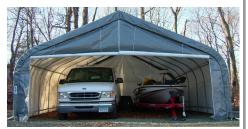

## 14' x 36' x 15' RV Portable Building

**Protect Your Investments from Inclement Weather & Sun Damage** 

MDM Products Instant Garages provide the best in instant, portable protection for any purpose. Typical uses include vehicle protection and storage equipment/material storage. The round style unit quickly sheds moisture, rain, or snow for maximum protection of the interior contents. The pre-drilled frame is easily assembled with minimal hand tools. No drilling or field cutting is required. All frame components are made from galvanized steel for maximum longevity.

Main cover and doors are made from long life UV Resistant, Fire Retardant Poly with woven backing. CPAI-84 rated. All fabric components feature heat-welded seam construction. Unit features double zipper doors on **BOTH ENDS** allow drive-through capability, and good ventilation. Each door contains a pocket for a rigid pole and grommets for securing them up during use. Each unit comes equipped with earth anchors and 36" drive rod.

## RV Portable Garage 14'x36'x12'