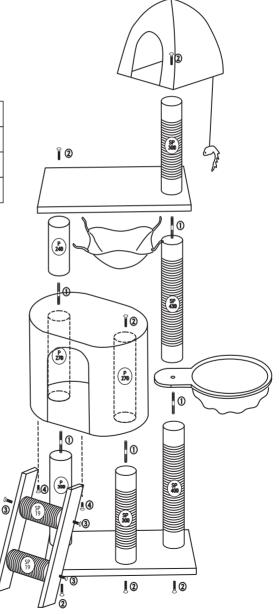

## ASSEMBLY INSTRUCTION PSCF-005A

| ① M8x80mm | 5PCS |
|-----------|------|
| ② M8x50mm | 6PCS |
| ③ M8x35mm | 4PCS |
| ④ M8x20mm | 2PCS |

04 3