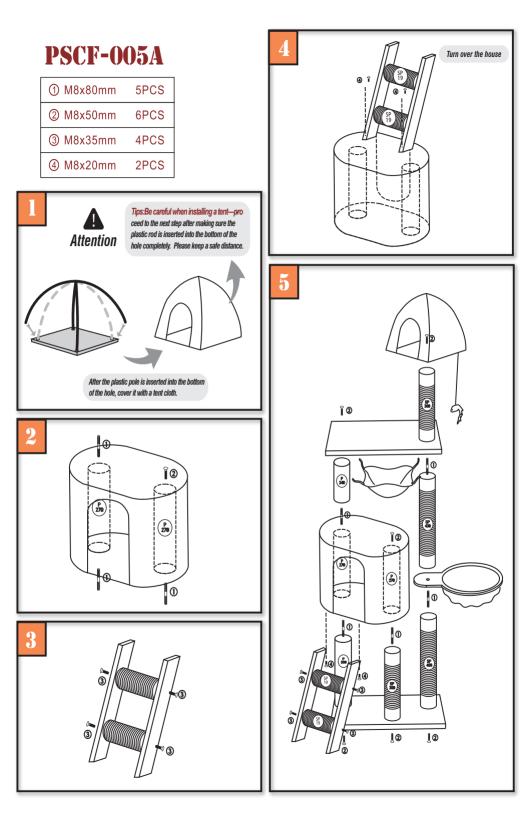

## ASSEMBLY INSTRUCTION PSCF-005A

| ① M8x80mm | 5PCS |
|-----------|------|
| ② M8x50mm | 6PCS |
| ③ M8x35mm | 4PCS |
| ④ M8x20mm | 2PCS |

04 3