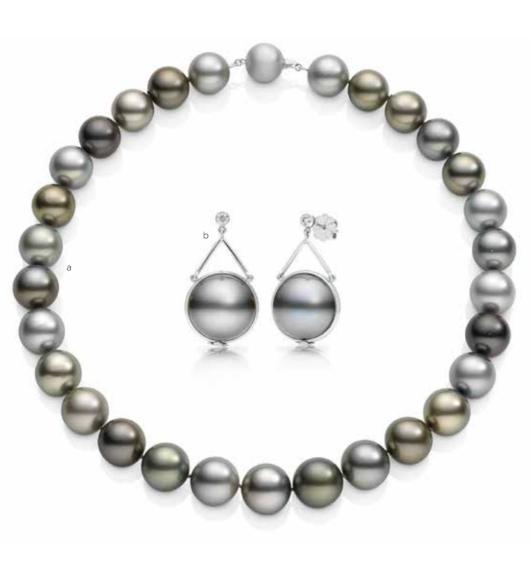

 ${\bf a}$  15-17mm Round Shaded Tahitian Pearl Strand \$45,000  ${\bf b}$  16mm Circlé Tahitian Pearl Earrings \$5,500