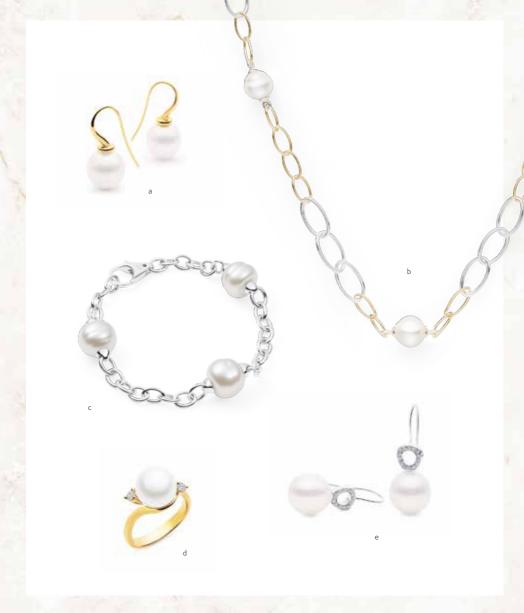

- a Baroque Freshwater Pearl Hooks \$800 b 13-17mm Baroque Freshwater Pearl Strand \$1,200
- c Baroque Freshwater Pearl Huggies \$995 d 12-15mm Baroque Freshwater Pearl Strand \$800
- e Double Freshwater Pearl Cuff \$250 f Freshwater Pearl & Spinel Rope Necklace \$400