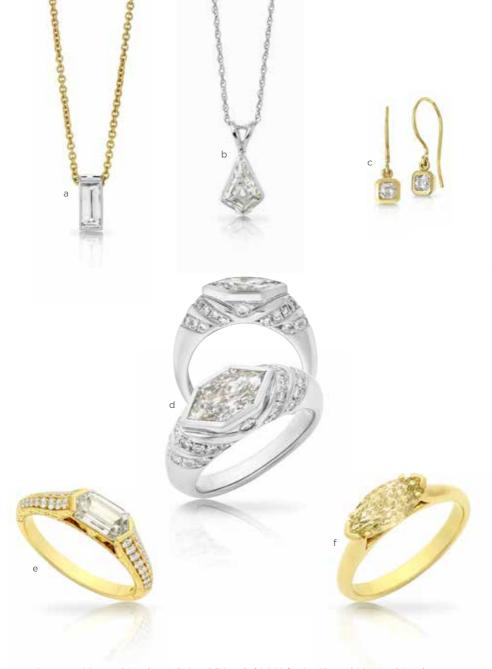

**a** Baguette Diamond Pendant (chain additional) \$2,950 **b** Kite Shaped Diamond Pendant (chain additional) \$8,800 **c** Asscher Cut Diamond Earrings \$4,250 **d** Fancy Cut Diamond Ring \$13,300 **e** Hexagonal Diamond Ring \$9,900 **f** 1.08ct Marquise Diamond Ring \$12,250

a 1.25ct Old European Cut Solitaire \$15,800 b Oval Diamond Cluster Ring \$17,500
 c 1.33ct Diamond Solitaire Ring \$14,500 d Oval Diamond Ring \$16,500 e Emerald Cut Diamond Ring \$18,500 f Diamond Cross Over Ring \$9,800 g Baguette Cut Cross Over Ring \$8,800
 h 1.00ct F VS2 Diamond Solitaire \$19,800 i Diamond Twist Band \$2,685 j V-Shaped Diamond Band \$2,190 k Five Diamond Band \$2,880 l Diamond Band with Pear Cut \$3,950
 m Grain Set Diamond Band \$2,800 n Curved Diamond Band \$2,850