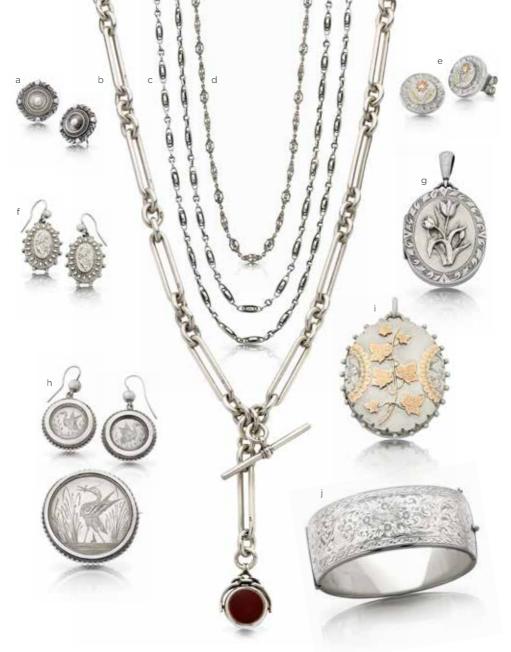

- a Ornate Antique Earrings (boxed) \$7,950 b Large Gold Twist Earrings \$3,950
- **c** Victorian Gold Earrings \$5,850 **d** Victorian Earring & Pendant Suite \$6,250
- e French Earrings with Turquoise \$4,950 f Antique Gold Arrow Earrings \$1,950
- g Demi-Parure (Brooch & Earrings) circa 1880 \$3,350

In 1727, the Studio del Mosaico Vaticano (Vatican Mosaic Studio) was formally established. This workshop housed many of the best micro mosaic artists and jewellers in Rome.

The striking brooch featured here is hallmarked with the papal mitre and crossed keys of the Vatican. This hallmark represents high quality materials, workmanship, and design.

The Studio continues to operate today, both creating new works and restoring antiquities. Italian Micro Mosaic Brooch (boxed) \$8,800

- a Old European Cut Diamond Earrings \$29,800 b Old Cut Diamond Studs \$15,500 c Old Cut Diamond Cluster Earrings \$27,500 d Antique Diamond Earrings \$8,800
- e Antique Drop Earrings \$2,450 f Opal & Diamond Bangle \$5,800 g Opal & Diamond Cluster Ring \$5,500 h Antique Opal & Diamond Ring \$2,950 i Opal Circlet Brooch \$3,800
- j 1.01ct Cushion Cut Diamond Ring \$12,500 k Antique Half Hoop Diamond Ring (boxed) \$5,500 I Diamond Cluster Ring \$18,500 m Diamond Brooch circa 1900 \$6,500

**a** 22ct Gold Fringe Necklet \$9,500 **b** Gold Drop Earrings circa 1880 \$2,650

\$2,250 **c** French Locket with Seed Pearls (chain additional) \$1,450 **d** Locket with Agate \$2,250 **e** Locket with Engraved Church \$1,495 **f** 14ct Gold Family Locket \$1,450 **g** Diamond Set Locket \$2,750 **h** Antique Enamelled Locket \$990 **i** Heart Locket with Emerald \$2,250 **j** Edwardian Heart Pendant \$2,450