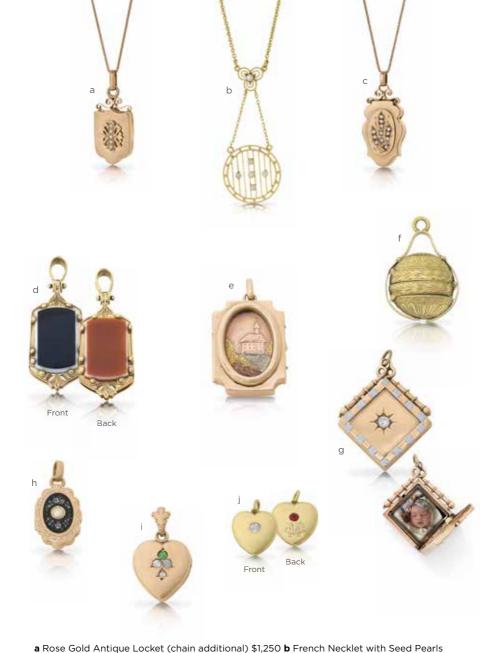

**a** 22ct Gold Fringe Necklet \$9,500 **b** Gold Drop Earrings circa 1880 \$2,650

\$2,250 **c** French Locket with Seed Pearls (chain additional) \$1,450 **d** Locket with Agate \$2,250 **e** Locket with Engraved Church \$1,495 **f** 14ct Gold Family Locket \$1,450 **g** Diamond Set Locket \$2,750 **h** Antique Enamelled Locket \$990 **i** Heart Locket with Emerald \$2,250 **j** Edwardian Heart Pendant \$2,450