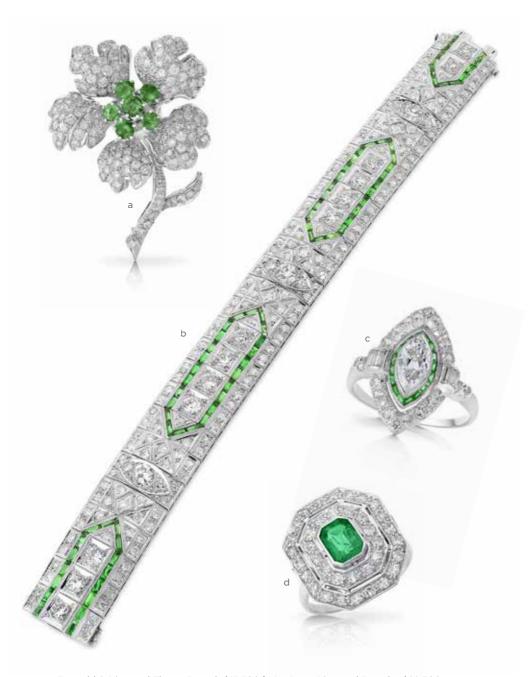

a Emerald & Diamond Flower Brooch \$15,500
 b Art Deco Diamond Bracelet \$28,500
 c Marquise Diamond Ring circa 1920 \$9,900
 d Art Deco Emerald & Diamond Ring \$8,800

a Emerald & Diamond Clover Earrings \$4,750 b Emerald & Diamond Cluster Pendant (chain additional) \$12,500 c Emerald & Diamond Clusters \$12,500 d Cabochon Emerald Studs \$3,750 e 4.08ct Emerald & Diamond Ring \$33,750 f Emerald & Diamond Ring \$6,850 g French Platinum, Emerald & Diamond Ring \$12,500 h Colombian Emerald & Diamond Ring \$16,500 i Emerald & Diamond Cluster Ring \$14,300 j Zambian Emerald & Diamond Ring \$9,800 k Diamond set Frog Brooch \$5,500