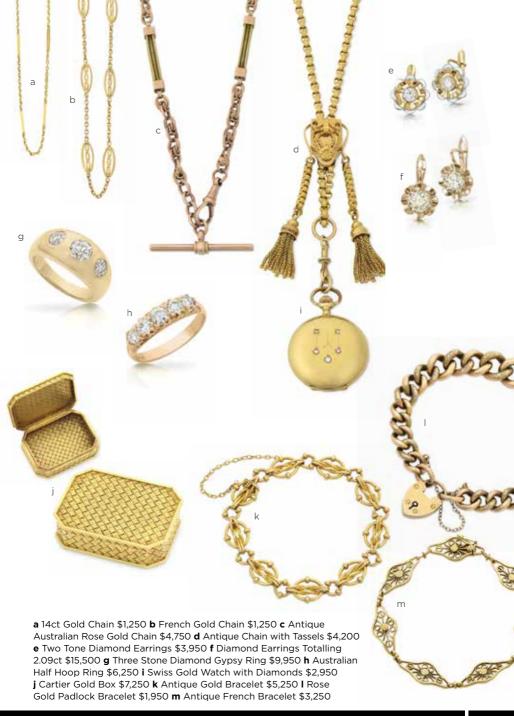

**a** 22ct Gold Fringe Necklet \$9,500 **b** Gold Drop Earrings circa 1880 \$2,650

\$2,250 **c** French Locket with Seed Pearls (chain additional) \$1,450 **d** Locket with Agate \$2,250 **e** Locket with Engraved Church \$1,495 **f** 14ct Gold Family Locket \$1,450 **g** Diamond Set Locket \$2,750 **h** Antique Enamelled Locket \$990 **i** Heart Locket with Emerald \$2,250 **j** Edwardian Heart Pendant \$2,450