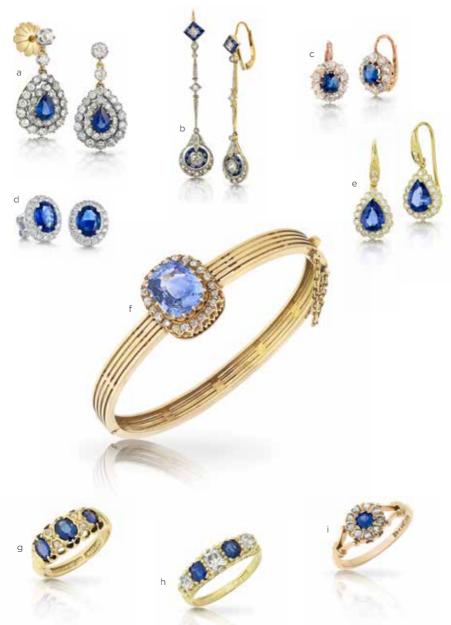

a Antique Sapphire & Diamond Cluster Earrings \$19,500 b Diamond & Sapphire Drop Earrings \$3,950 c Antique Sapphire & Diamond Earrings \$7,650 d Sapphire & Diamond Cluster Stud Earrings \$12,500 e Sapphire & Diamond Drop Earrings \$9,800 f Unheated Sri Lankan Sapphire Bangle POA g Sapphire & Diamond Half Hoop Ring \$3,450 h Diamond & Sapphire Half Hoop Ring \$5,850 i Antique Australian Sapphire & Diamond Ring \$3,650