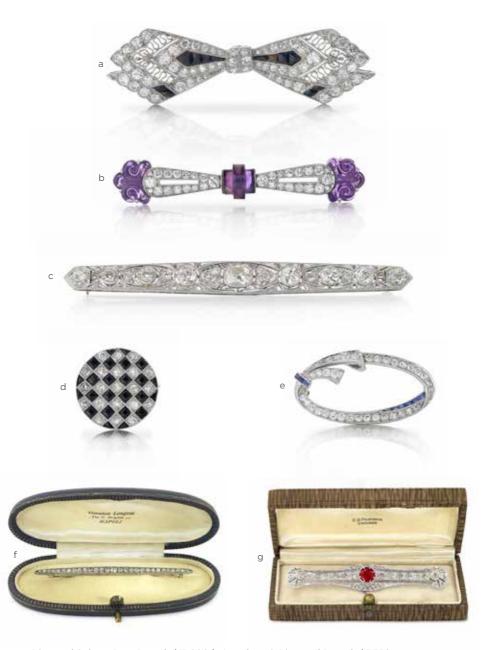

- a Diamond & Onyx Bow Brooch \$13,800 b Amethyst & Diamond Brooch \$5,750
- c Art Deco Diamond Bar Brooch \$12,500 d Onyx & Diamond Chequerboard Brooch \$7,500
- e Art Deco Diamond Brooch with Sapphires \$3,950 f Diamond Bar Brooch (boxed) \$4,450
- g Burmese Ruby & Diamond Brooch (boxed) \$12,500