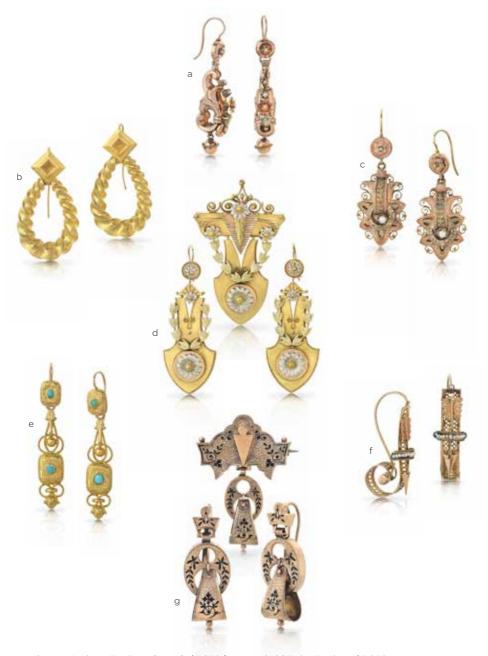

- a Ornate Antique Earrings (boxed) \$7,950 b Large Gold Twist Earrings \$3,950
- **c** Victorian Gold Earrings \$5,850 **d** Victorian Earring & Pendant Suite \$6,250
- e French Earrings with Turquoise \$4,950 f Antique Gold Arrow Earrings \$1,950
- g Demi-Parure (Brooch & Earrings) circa 1880 \$3,350