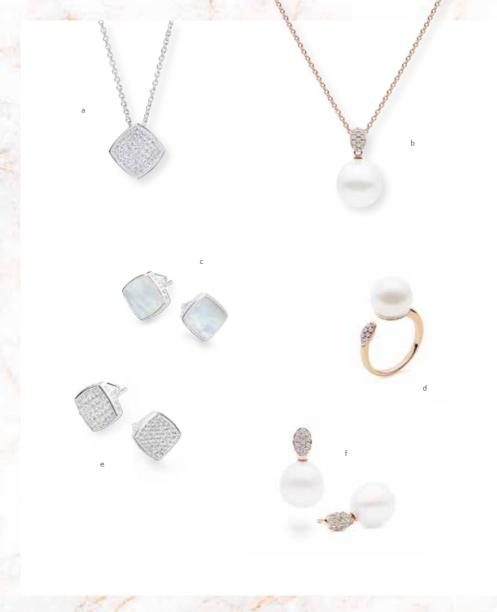

a Australian South Sea Pearl Strand with Diamond Clasp \$32,500 b South Sea Pearl & Pavé Diamond Earrings \$8,200 c Round South Sea Pearl Bracelet \$14,500 d 15mm South Sea Pearl & Pavé Diamond Ring \$6,500