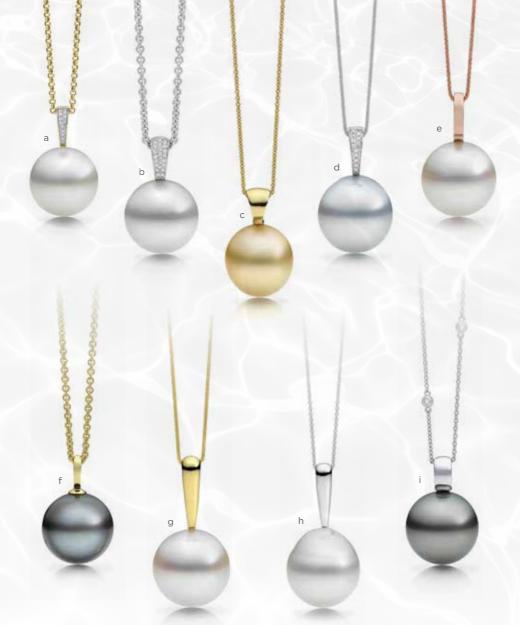

a 18mm South Sea Pearl & Diamond Enhancer \$8,800 b 19mm South Sea Pearl & Diamond Pendant \$9,900 c 14-15mm Gold South Sea Pearl Pendant \$3,800 d 17mm South Sea Pearl & Diamond Enhancer \$7,900 e 16.5mm South Sea Pearl Pendant \$5,750 f 21mm Tahitian Pearl Pendant \$3,500 g 16.8mm South Sea Pearl Pendant \$5,900 h 18mm Baroque South Sea Pearl Pendant \$4,500 i 16mm Silver Grey Tahitian Pearl Pendant \$4,500