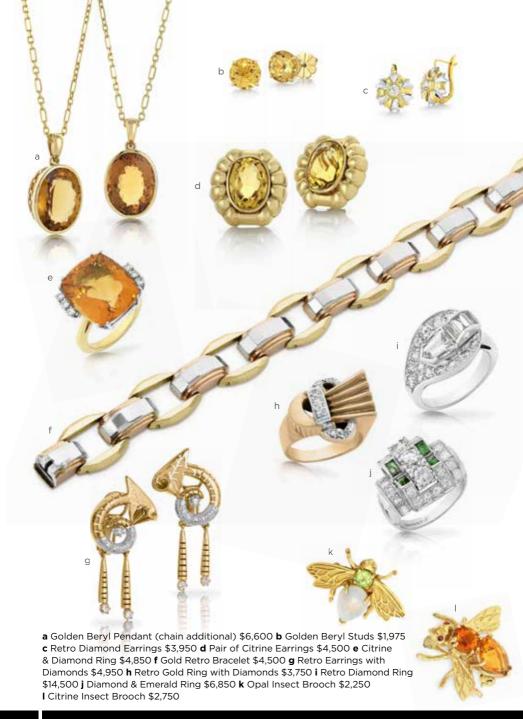

a Tourmaline Beads \$2,450 b Rhodolite Garnet Earrings \$2,550 c Rhodolite Garnet Ring \$5,250 d Purple Sapphire & Diamond Pendant (chain additional) \$4,950 e Purple Spinel Ring \$4,950 f Purple-Grey Spinel Ring \$5,200 g Unheated Pink Sapphire Cluster Ring \$9,250 h Violet Spinel Ring \$3,850 i Pink Tourmaline Ring \$3,850 j Unheated Pink Spinel Ring \$18,500 k Morganite & Diamond Studs \$4,250