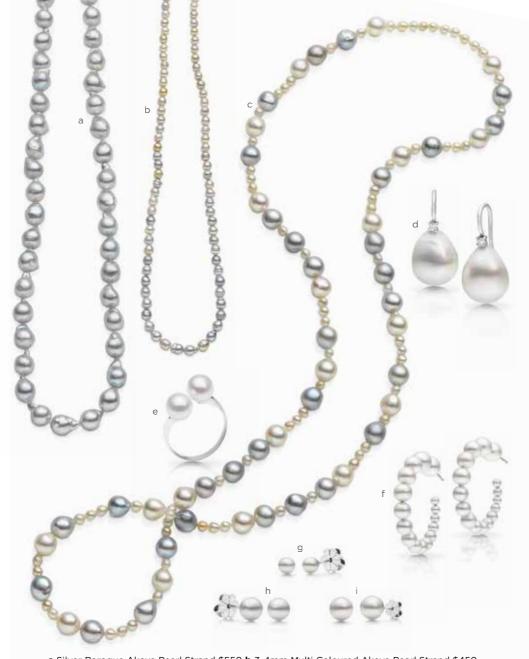

a Australian South Sea Pearl Strand with Diamond Clasp \$32,500 b South Sea Pearl & Pavé Diamond Earrings \$8,200 c Round South Sea Pearl Bracelet \$14,500 d 15mm South Sea Pearl & Pavé Diamond Ring \$6,500

Australian South Sea Pearl Earrings with 1.00ct Total Diamonds \$14,500

a Australian South Sea Pearl Strand with Diamond Clasp \$38,800
 b Australian South Sea
 Pearl Earrings with 1.20ct Total Diamonds \$14,000
 c South Sea Pearl Knot Earrings \$3,950
 d 13mm South Sea Pearl Huggie Earrings \$6,500

a South Sea Pearl & Diamond Huggie Earrings \$2,950
 b South Sea Pearl & Tourmaline
 Earrings \$6,500
 c 15mm Baroque South Sea Pearl Earrings \$4,500
 d South Sea Pearl Earrings
 with Cognac Diamonds \$8,800
 e South Sea Pearl & Rhodolite Garnet Earrings \$4,600
 f South Sea Pearl Leverback Earrings \$2,800
 g 13mm South Sea Pearl Hook Earrings \$3,200

a Gold South Sea Pearl Strand with Lapis Lazuli \$28,500 b Gold & White South Sea Pearl Strand \$5,200 c 16-17mm Gold South Sea Pearl Hooks \$4,800 d Lapis Lazuli & Gold South Sea Pearl Bracelet \$2,200 e Gold South Sea Pearl & Lapis Lazuli Bracelet \$5,000 f 10mm White South Sea Pearl Studs \$2,100 g Gold South Sea Pearl Studs \$1,100 h Tahitian South Sea Pearl Studs \$1,600

a 18mm South Sea Pearl & Diamond Enhancer \$8,800 b 19mm South Sea Pearl & Diamond Pendant \$9,900 c 14-15mm Gold South Sea Pearl Pendant \$3,800 d 17mm South Sea Pearl & Diamond Enhancer \$7,900 e 16.5mm South Sea Pearl Pendant \$5,750 f 21mm Tahitian Pearl Pendant \$3,500 g 16.8mm South Sea Pearl Pendant \$5,900 h 18mm Baroque South Sea Pearl Pendant \$4,500 i 16mm Silver Grey Tahitian Pearl Pendant \$4,500

Please note: Prices shown are for pendants only, all chains additional.

**a** Pebble Baroque Tahitian Pearl Strand \$16,500 **b** Tahitian Pearl & Diamond Pendant (chain additional) \$2,300 **c** 16mm Tahitian Pearl Pendant (chain additional) \$1,800 **d** 16.5mm Baroque Tahitian Pearl Hooks \$3,300

 ${\bf a}$  15-17mm Round Shaded Tahitian Pearl Strand \$45,000  ${\bf b}$  16mm Circlé Tahitian Pearl Earrings \$5,500