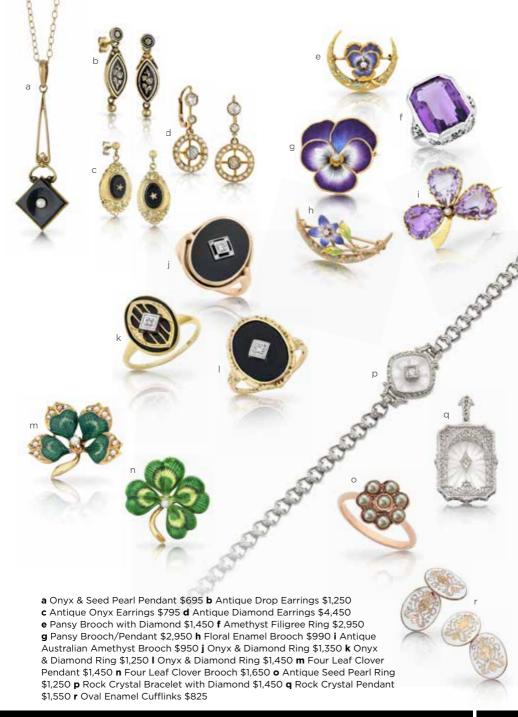

- a Diamond & Onyx Bow Brooch \$13,800 b Amethyst & Diamond Brooch \$5,750
- c Art Deco Diamond Bar Brooch \$12,500 d Onyx & Diamond Chequerboard Brooch \$7,500
- e Art Deco Diamond Brooch with Sapphires \$3,950 f Diamond Bar Brooch (boxed) \$4,450
- g Burmese Ruby & Diamond Brooch (boxed) \$12,500