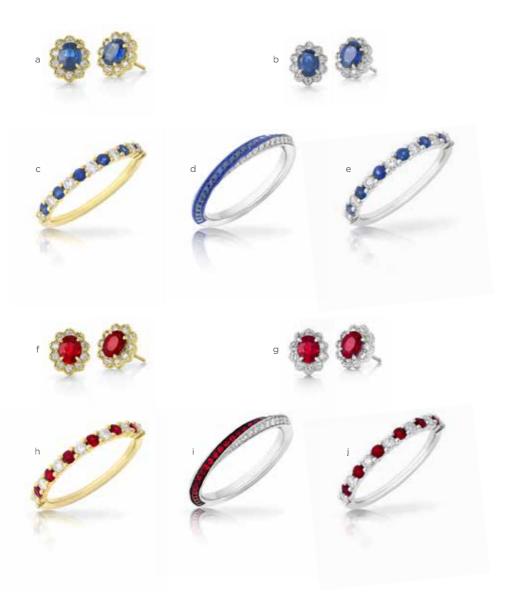

a Sapphire & Diamond Studs \$1,150
 b Sapphire & Diamond Studs \$1,150
 c Sapphire & Diamond Band \$1,995
 d Sapphire & Diamond Twist Band \$2,350
 e Sapphire & Diamond Band \$1,995
 f Ruby & Diamond Studs \$1,150
 g Ruby & Diamond Studs \$1,150
 h Ruby & Diamond Band \$1,995
 i Ruby & Diamond Twist Band \$2,350
 j Ruby & Diamond Band \$1,995