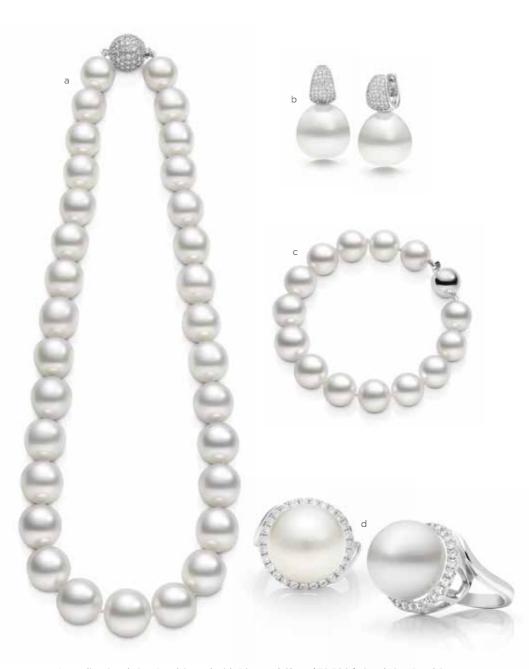

a Australian South Sea Pearl Strand with Diamond Clasp \$32,500 b South Sea Pearl & Pavé Diamond Earrings \$8,200 c Round South Sea Pearl Bracelet \$14,500 d 15mm South Sea Pearl & Pavé Diamond Ring \$6,500