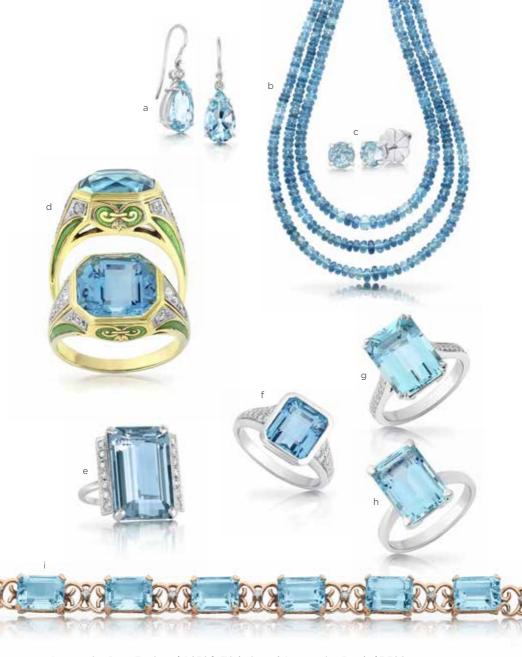

- a Aquamarine Drop Earrings \$4,950 b Triple Strand Aquamarine Beads \$3,300
- c Aquamarine Studs \$980 d Art Nouveau Aquamarine Ring \$15,500 e Aquamarine Cocktail
- Ring \$16,750 f Aquamarine & Diamond Ring \$7,500 g 6.30ct Aquamarine Ring \$9,850
- h Emerald Cut Aquamarine Ring \$8,800 i Antique Aquamarine Bracelet \$28,500