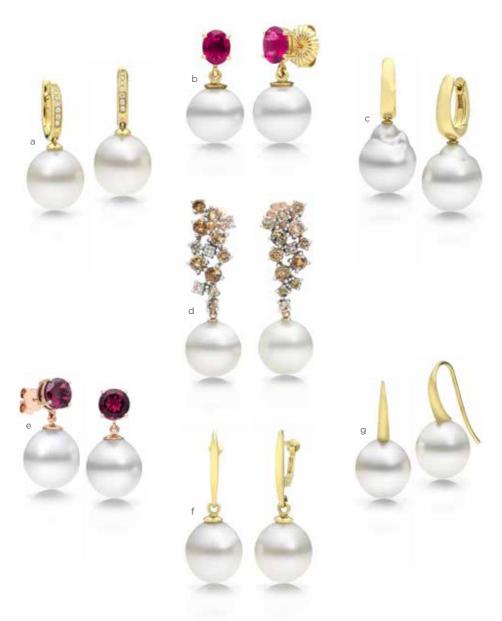

a South Sea Pearl & Diamond Huggie Earrings \$2,950
 b South Sea Pearl & Tourmaline
 Earrings \$6,500
 c 15mm Baroque South Sea Pearl Earrings \$4,500
 d South Sea Pearl Earrings
 with Cognac Diamonds \$8,800
 e South Sea Pearl & Rhodolite Garnet Earrings \$4,600
 f South Sea Pearl Leverback Earrings \$2,800
 g 13mm South Sea Pearl Hook Earrings \$3,200