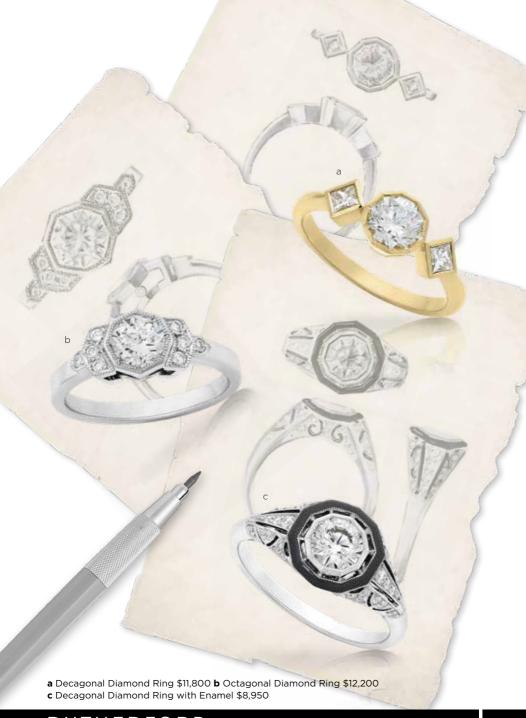

Some of you may not be aware that we also create modern and bespoke jewellery in our workrooms. On pages 19 and 21, you will glimpse the process with examples of beautifully crafted jewellery and sketches alongside. These include carved gemstones and some unusually cut diamonds – pieces that are timeless, unique and distinctive. At Rutherford we cherish the beauty and history of purely natural diamonds.