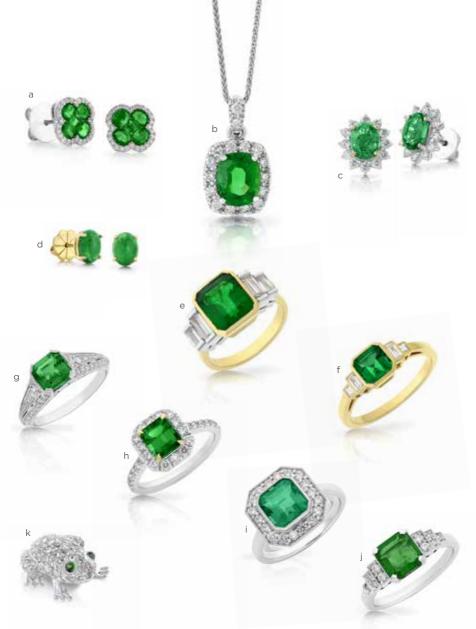

a Emerald & Diamond Flower Brooch \$15,500
 b Art Deco Diamond Bracelet \$28,500
 c Marquise Diamond Ring circa 1920 \$9,900
 d Art Deco Emerald & Diamond Ring \$8,800

a Emerald & Diamond Clover Earrings \$4,750 b Emerald & Diamond Cluster Pendant (chain additional) \$12,500 c Emerald & Diamond Clusters \$12,500 d Cabochon Emerald Studs \$3,750 e 4.08ct Emerald & Diamond Ring \$33,750 f Emerald & Diamond Ring \$6,850 g French Platinum, Emerald & Diamond Ring \$12,500 h Colombian Emerald & Diamond Ring \$16,500 i Emerald & Diamond Cluster Ring \$14,300 j Zambian Emerald & Diamond Ring \$9,800 k Diamond set Frog Brooch \$5,500