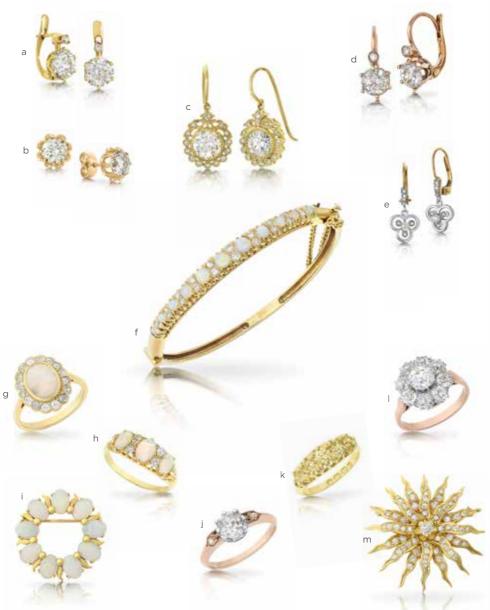

The Studio continues to operate today, both creating new works and restoring antiquities. Italian Micro Mosaic Brooch (boxed) \$8,800

- a Old European Cut Diamond Earrings \$29,800 b Old Cut Diamond Studs \$15,500 c Old Cut Diamond Cluster Earrings \$27,500 d Antique Diamond Earrings \$8,800
- e Antique Drop Earrings \$2,450 f Opal & Diamond Bangle \$5,800 g Opal & Diamond Cluster Ring \$5,500 h Antique Opal & Diamond Ring \$2,950 i Opal Circlet Brooch \$3,800
- j 1.01ct Cushion Cut Diamond Ring \$12,500 k Antique Half Hoop Diamond Ring (boxed) \$5,500 I Diamond Cluster Ring \$18,500 m Diamond Brooch circa 1900 \$6,500