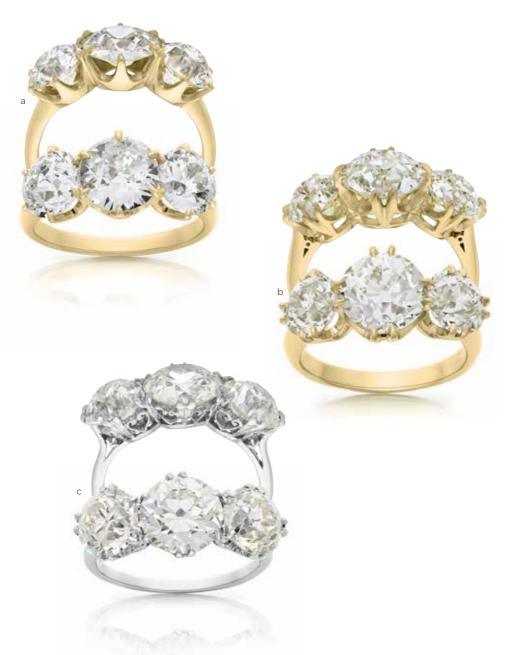

 ${\bf a}$  Three Stone Diamond Ring Totalling 4.11ct POA  ${\bf b}$  Old Cut Diamond Ring Totalling 5.40ct POA  ${\bf c}$  Three Stone Diamond Ring circa 1930 POA

a Ruby & Diamond Necklace \$14,500 b Unheated 2.22ct Ruby & Diamond Pendant (chain additional) \$27,500 c Ruby & Diamond Pendant \$2,750 d Diamond & Ruby Earrings \$5,250 e Ruby & Diamond Stud Earrings \$4,750 f Burmese Ruby Ring \$12,500 g Ruby & Diamond Toi et Moi Ring \$16,500 h Ruby & Diamond Three Stone Ring \$24,500 i Unheated Ruby Cluster Ring \$12,800 j Engraved Ruby & Diamond Ring \$17,500 k Ruby Stud Earrings \$3,500 l Ruby & Diamond Stud Earrings \$4,250