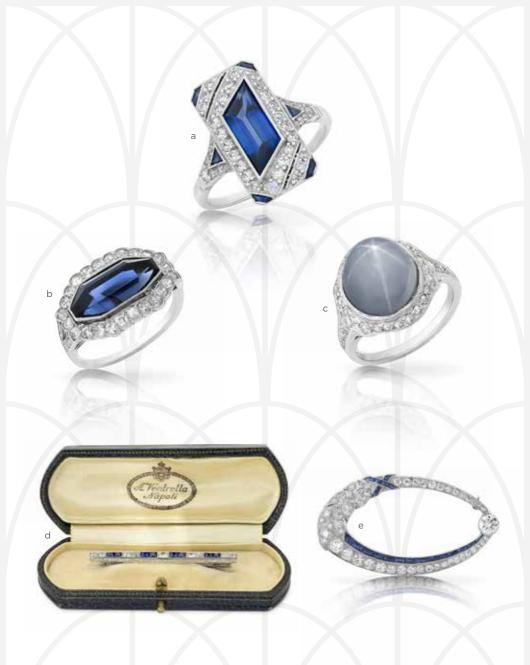

a Ruby & Diamond Half Hoop Ring POA
 b Ruby & Diamond Cluster Ring POA
 c Burmese Ruby & Diamond Three Stone Ring POA

a Madagascan Sapphire Pendant (chain additional) \$6,850 b Sapphire & Diamond Cluster Pendant \$4,850 c Sapphire & Diamond Pendant (chain additional) \$4,250 d Sapphire & Diamond Earrings \$6,800 e Sapphire Stud Earrings \$1,975 f Sri Lankan Sapphire & Diamond Ring \$15,500 g Sapphire & Diamond Three Stone Ring \$38,500 h Sapphire & Diamond Ring in Platinum \$27,500 i Sri Lankan Sapphire & Diamond Ring \$8,750 j Sapphire & Diamond Solitaire \$8,800 k Cushion Cut Sri Lankan Sapphire Ring \$17,500 l 3.08ct Sri Lankan Sapphire & Diamond Ring \$17,500 m Unheated 7.69ct Ethiopian Sapphire Ring \$33,000

a Antique Sapphire & Diamond Cluster Earrings \$19,500 b Diamond & Sapphire Drop Earrings \$3,950 c Antique Sapphire & Diamond Earrings \$7,650 d Sapphire & Diamond Cluster Stud Earrings \$12,500 e Sapphire & Diamond Drop Earrings \$9,800 f Unheated Sri Lankan Sapphire Bangle POA g Sapphire & Diamond Half Hoop Ring \$3,450 h Diamond & Sapphire Half Hoop Ring \$5,850 i Antique Australian Sapphire & Diamond Ring \$3,650

Please note: All earrings on this page have silicone butterfly backings. See website for photos.

**a** Art Deco Sapphire & Diamond Panel Ring \$9,750 **b** Art Deco Sapphire & Diamond Ring \$8,800 **c** Art Deco Star Sapphire Ring \$8,800 **d** Sapphire & Diamond Brooch (boxed) \$4,850 **e** Art Deco Diamond & Sapphire Brooch \$9,900