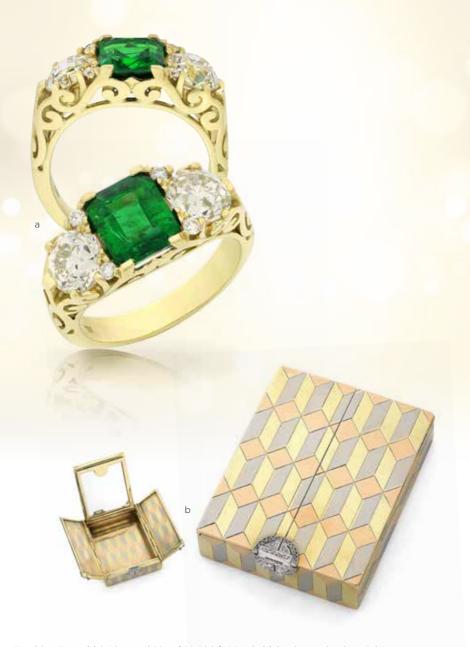

a Zambian Emerald & Diamond Ring \$38,500 b 14ct Gold Cartier Vanity Case POA

Rose cut diamonds originated in the 1500s and are often seen in Georgian and Victorian jewellery. They are recognisable for their flat backs and domed tops. The triangular facets are inspired by the petals of a half-opened rose bud. Rose cut diamonds sparkle under candlelight and when used in modern jewellery, such as the pieces on this page, give a romantic, vintage look and feel.