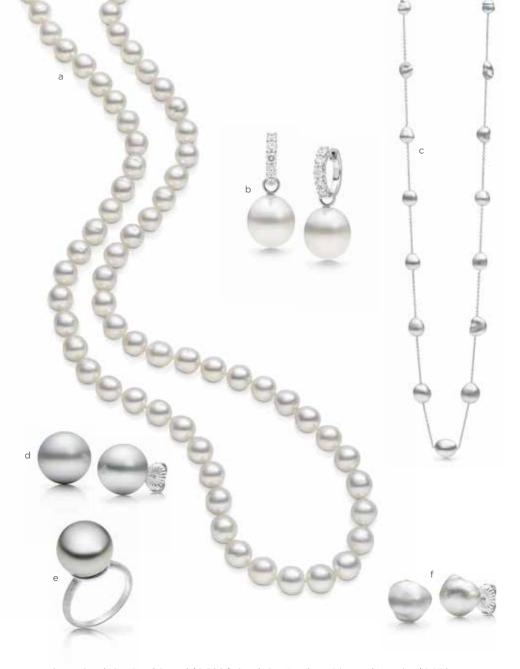

a Opera South Sea Pearl Strand \$8,500 b South Sea Pearls on Diamond Huggies \$8,850

c Scattered South Sea Keshi Pearl Chain \$4,500 d 16mm Silver Tahitian Pearl Studs \$4,900

e 14mm Silver Tahitian Pearl Ring \$3,800 f Keshi South Sea Pearl Studs \$2,200