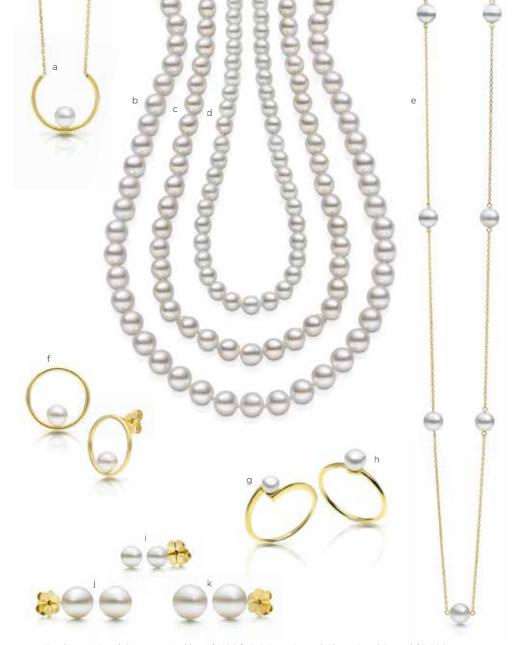

a Australian South Sea Pearl Strand with Diamond Clasp \$32,500 b South Sea Pearl & Pavé Diamond Earrings \$8,200 c Round South Sea Pearl Bracelet \$14,500 d 15mm South Sea Pearl & Pavé Diamond Ring \$6,500

Australian South Sea Pearl Earrings with 1.00ct Total Diamonds \$14,500

a Australian South Sea Pearl Strand with Diamond Clasp \$38,800
 b Australian South Sea
 Pearl Earrings with 1.20ct Total Diamonds \$14,000
 c South Sea Pearl Knot Earrings \$3,950
 d 13mm South Sea Pearl Huggie Earrings \$6,500

a South Sea Pearl & Diamond Huggie Earrings \$2,950
 b South Sea Pearl & Tourmaline
 Earrings \$6,500
 c 15mm Baroque South Sea Pearl Earrings \$4,500
 d South Sea Pearl Earrings
 with Cognac Diamonds \$8,800
 e South Sea Pearl & Rhodolite Garnet Earrings \$4,600
 f South Sea Pearl Leverback Earrings \$2,800
 g 13mm South Sea Pearl Hook Earrings \$3,200

a Gold South Sea Pearl Strand with Lapis Lazuli \$28,500 b Gold & White South Sea Pearl Strand \$5,200 c 16-17mm Gold South Sea Pearl Hooks \$4,800 d Lapis Lazuli & Gold South Sea Pearl Bracelet \$2,200 e Gold South Sea Pearl & Lapis Lazuli Bracelet \$5,000 f 10mm White South Sea Pearl Studs \$2,100 g Gold South Sea Pearl Studs \$1,100 h Tahitian South Sea Pearl Studs \$1,600

a 18mm South Sea Pearl & Diamond Enhancer \$8,800 b 19mm South Sea Pearl & Diamond Pendant \$9,900 c 14-15mm Gold South Sea Pearl Pendant \$3,800 d 17mm South Sea Pearl & Diamond Enhancer \$7,900 e 16.5mm South Sea Pearl Pendant \$5,750 f 21mm Tahitian Pearl Pendant \$3,500 g 16.8mm South Sea Pearl Pendant \$5,900 h 18mm Baroque South Sea Pearl Pendant \$4,500 i 16mm Silver Grey Tahitian Pearl Pendant \$4,500

Please note: Prices shown are for pendants only, all chains additional.

**a** Pebble Baroque Tahitian Pearl Strand \$16,500 **b** Tahitian Pearl & Diamond Pendant (chain additional) \$2,300 **c** 16mm Tahitian Pearl Pendant (chain additional) \$1,800 **d** 16.5mm Baroque Tahitian Pearl Hooks \$3,300

 ${\bf a}$  15-17mm Round Shaded Tahitian Pearl Strand \$45,000  ${\bf b}$  16mm Circlé Tahitian Pearl Earrings \$5,500