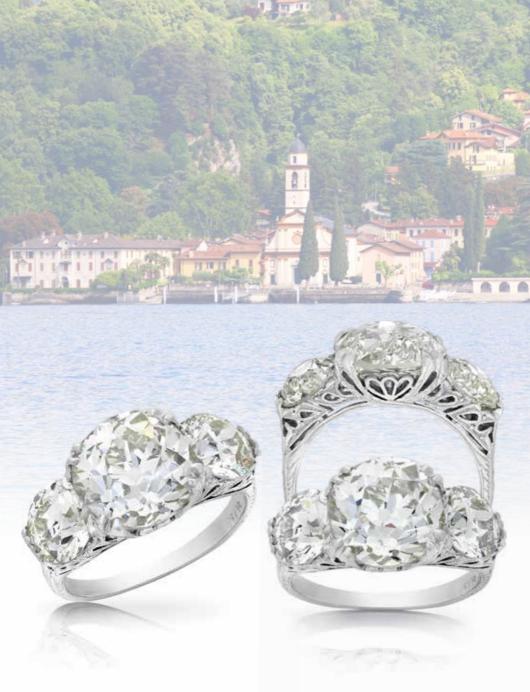

a 1.25ct Old European Cut Solitaire \$15,800 b Oval Diamond Cluster Ring \$17,500
 c 1.33ct Diamond Solitaire Ring \$14,500 d Oval Diamond Ring \$16,500 e Emerald Cut Diamond Ring \$18,500 f Diamond Cross Over Ring \$9,800 g Baguette Cut Cross Over Ring \$8,800
 h 1.00ct F VS2 Diamond Solitaire \$19,800 i Diamond Twist Band \$2,685 j V-Shaped Diamond Band \$2,190 k Five Diamond Band \$2,880 l Diamond Band with Pear Cut \$3,950
 m Grain Set Diamond Band \$2,800 n Curved Diamond Band \$2,850