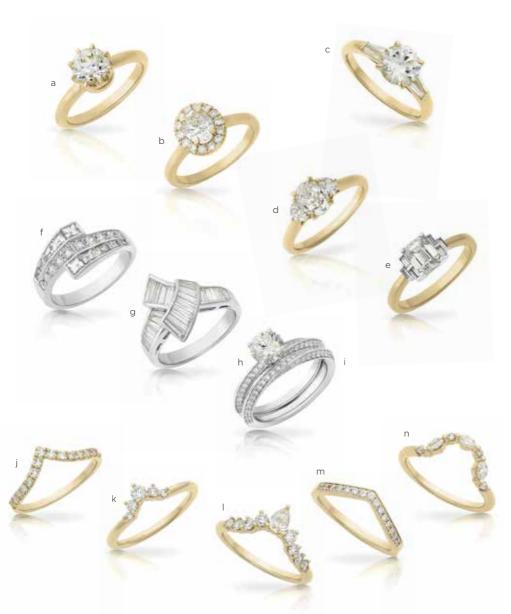

a 1.25ct Old European Cut Solitaire \$15,800 b Oval Diamond Cluster Ring \$17,500
 c 1.33ct Diamond Solitaire Ring \$14,500 d Oval Diamond Ring \$16,500 e Emerald Cut Diamond Ring \$18,500 f Diamond Cross Over Ring \$9,800 g Baguette Cut Cross Over Ring \$8,800
 h 1.00ct F VS2 Diamond Solitaire \$19,800 i Diamond Twist Band \$2,685 j V-Shaped Diamond Band \$2,190 k Five Diamond Band \$2,880 l Diamond Band with Pear Cut \$3,950
 m Grain Set Diamond Band \$2,800 n Curved Diamond Band \$2,850