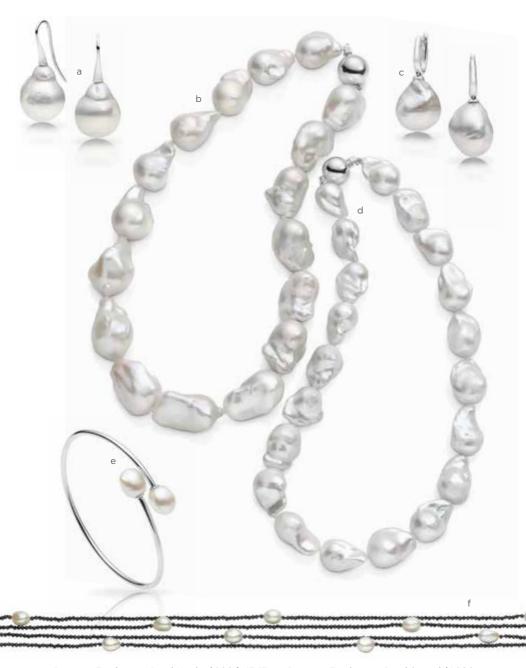

Please note: Prices shown are for pendants only, all chains additional.

**a** Pebble Baroque Tahitian Pearl Strand \$16,500 **b** Tahitian Pearl & Diamond Pendant (chain additional) \$2,300 **c** 16mm Tahitian Pearl Pendant (chain additional) \$1,800 **d** 16.5mm Baroque Tahitian Pearl Hooks \$3,300

 ${\bf a}$  15-17mm Round Shaded Tahitian Pearl Strand \$45,000  ${\bf b}$  16mm Circlé Tahitian Pearl Earrings \$5,500