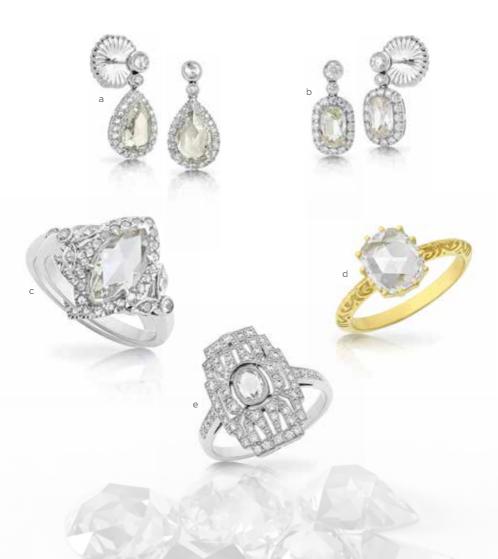

a Rose Cut Pear Shaped Diamond Earrings \$17,500 b Oval Diamond Drop Earrings \$13,800
 c Rose Cut Marquise Diamond Ring \$12,500 d Rose Cut Diamond Engraved Solitaire Ring \$12,250 e Antique Style Diamond Ring \$5,500