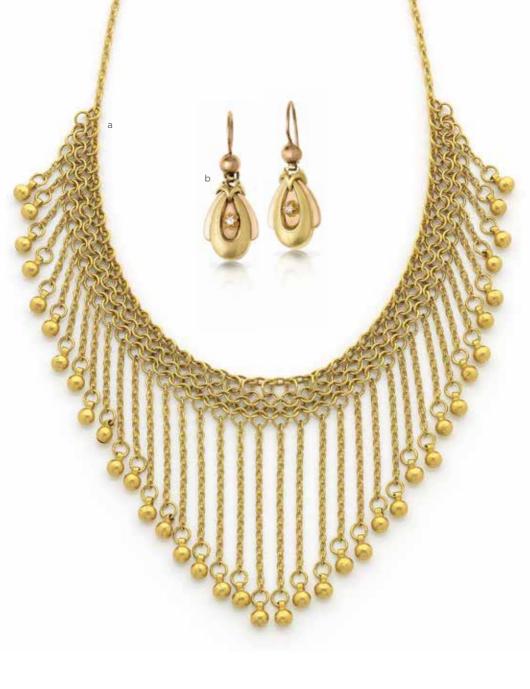

**a** 22ct Gold Fringe Necklet \$9,500 **b** Gold Drop Earrings circa 1880 \$2,650

\$2,250 **c** French Locket with Seed Pearls (chain additional) \$1,450 **d** Locket with Agate \$2,250 **e** Locket with Engraved Church \$1,495 **f** 14ct Gold Family Locket \$1,450 **g** Diamond Set Locket \$2,750 **h** Antique Enamelled Locket \$990 **i** Heart Locket with Emerald \$2,250 **j** Edwardian Heart Pendant \$2,450