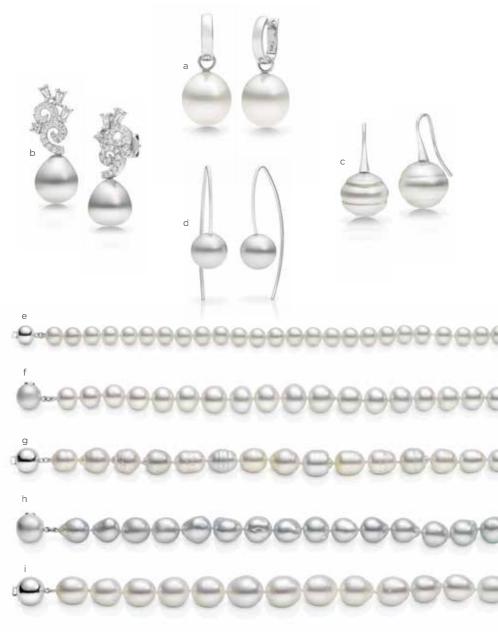

a Australian South Sea Pearl Strand with Diamond Clasp \$32,500 b South Sea Pearl & Pavé Diamond Earrings \$8,200 c Round South Sea Pearl Bracelet \$14,500 d 15mm South Sea Pearl & Pavé Diamond Ring \$6,500

Australian South Sea Pearl Earrings with 1.00ct Total Diamonds \$14,500

a Australian South Sea Pearl Strand with Diamond Clasp \$38,800
 b Australian South Sea
 Pearl Earrings with 1.20ct Total Diamonds \$14,000
 c South Sea Pearl Knot Earrings \$3,950
 d 13mm South Sea Pearl Huggie Earrings \$6,500

a South Sea Pearl & Diamond Huggie Earrings \$2,950
 b South Sea Pearl & Tourmaline
 Earrings \$6,500
 c 15mm Baroque South Sea Pearl Earrings \$4,500
 d South Sea Pearl Earrings
 with Cognac Diamonds \$8,800
 e South Sea Pearl & Rhodolite Garnet Earrings \$4,600
 f South Sea Pearl Leverback Earrings \$2,800
 g 13mm South Sea Pearl Hook Earrings \$3,200

a Gold South Sea Pearl Strand with Lapis Lazuli \$28,500 b Gold & White South Sea Pearl Strand \$5,200 c 16-17mm Gold South Sea Pearl Hooks \$4,800 d Lapis Lazuli & Gold South Sea Pearl Bracelet \$2,200 e Gold South Sea Pearl & Lapis Lazuli Bracelet \$5,000 f 10mm White South Sea Pearl Studs \$2,100 g Gold South Sea Pearl Studs \$1,100 h Tahitian South Sea Pearl Studs \$1,600

a 18mm South Sea Pearl & Diamond Enhancer \$8,800 b 19mm South Sea Pearl & Diamond Pendant \$9,900 c 14-15mm Gold South Sea Pearl Pendant \$3,800 d 17mm South Sea Pearl & Diamond Enhancer \$7,900 e 16.5mm South Sea Pearl Pendant \$5,750 f 21mm Tahitian Pearl Pendant \$3,500 g 16.8mm South Sea Pearl Pendant \$5,900 h 18mm Baroque South Sea Pearl Pendant \$4,500 i 16mm Silver Grey Tahitian Pearl Pendant \$4,500

Please note: Prices shown are for pendants only, all chains additional.

**a** Pebble Baroque Tahitian Pearl Strand \$16,500 **b** Tahitian Pearl & Diamond Pendant (chain additional) \$2,300 **c** 16mm Tahitian Pearl Pendant (chain additional) \$1,800 **d** 16.5mm Baroque Tahitian Pearl Hooks \$3,300

 ${\bf a}$  15-17mm Round Shaded Tahitian Pearl Strand \$45,000  ${\bf b}$  16mm Circlé Tahitian Pearl Earrings \$5,500