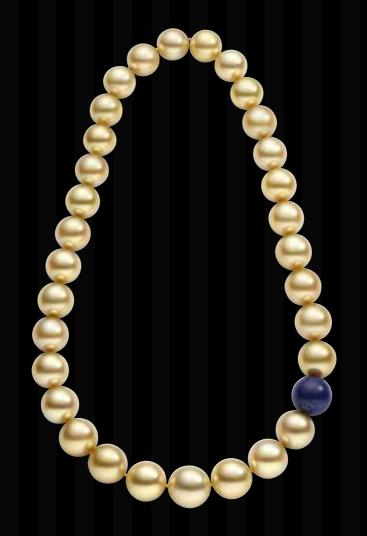

### **Back Cover**

Gold South Sea Pearl Strand with Lapis Lazuli \$28,500

a Gold South Sea Pearl Strand with Lapis Lazuli \$28,500 b Gold & White South Sea Pearl Strand \$5,200 c 16-17mm Gold South Sea Pearl Hooks \$4,800 d Lapis Lazuli & Gold South Sea Pearl Bracelet \$2,200 e Gold South Sea Pearl & Lapis Lazuli Bracelet \$5,000 f 10mm White South Sea Pearl Studs \$2,100 g Gold South Sea Pearl Studs \$1,100 h Tahitian South Sea Pearl Studs \$1,600