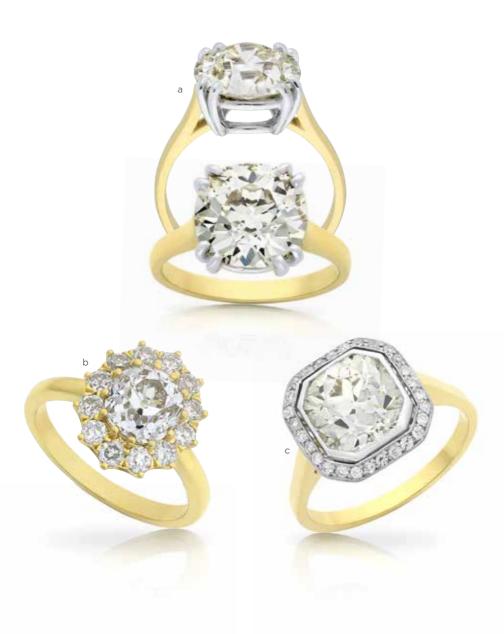

**a** 5.27ct Cushion Cut Diamond Ring POA **b** Old European Cut Cluster Ring \$26,500 **c** 3.20ct Old Cut Diamond Ring POA

 ${f a}$  Antique Diamond Cluster Ring (boxed) \$19,500  ${f b}$  Diamond set Hummingbird Brooch \$2,950