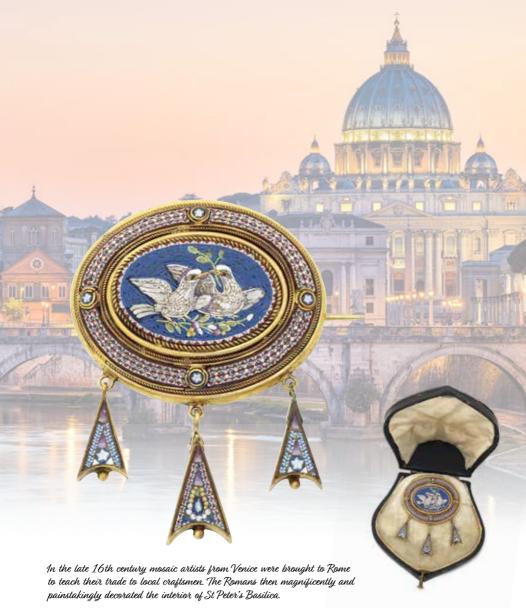

In 1727, the Studio del Mosaico Vaticano (Vatican Mosaic Studio) was formally established. This workshop housed many of the best micro mosaic artists and jewellers in Rome.

The striking brooch featured here is hallmarked with the papal mitre and crossed keys of the Vatican. This hallmark represents high quality materials, workmanship, and design.

The Studio continues to operate today, both creating new works and restoring antiquities. Italian Micro Mosaic Brooch (boxed) \$8,800

- a Old European Cut Diamond Earrings \$29,800 b Old Cut Diamond Studs \$15,500 c Old Cut Diamond Cluster Earrings \$27,500 d Antique Diamond Earrings \$8,800
- e Antique Drop Earrings \$2,450 f Opal & Diamond Bangle \$5,800 g Opal & Diamond Cluster Ring \$5,500 h Antique Opal & Diamond Ring \$2,950 i Opal Circlet Brooch \$3,800
- j 1.01ct Cushion Cut Diamond Ring \$12,500 k Antique Half Hoop Diamond Ring (boxed) \$5,500 I Diamond Cluster Ring \$18,500 m Diamond Brooch circa 1900 \$6,500