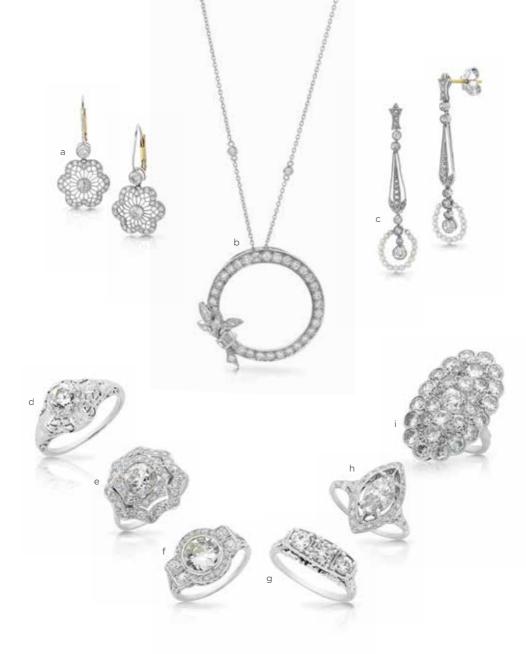

# Right

Antique Enamel & Diamond Watch \$4,850

Three Stone Old European Cut Diamond Ring Totalling 6.19ct POA

- a Diamond Flower Earrings \$6,850 b Tiffany & Co Pendant (chain additional) \$7,500
- **c** Diamond & Pearl Drop Earrings \$5,950 **d** 1.23ct Art Deco Diamond Ring \$16,500
- **e** Diamond Cluster Ring \$14,500 **f** Art Deco Diamond Ring \$38,500 **g** Three Stone Diamond Ring 44,950 **h** Art Deco Diamond Ring 16,500 **i** French Diamond Plaque Ring 24,500