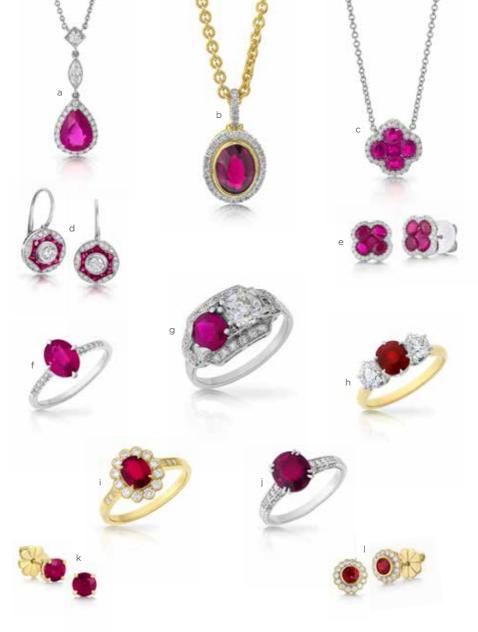

 ${\bf a}$  Three Stone Diamond Ring Totalling 4.11ct POA  ${\bf b}$  Old Cut Diamond Ring Totalling 5.40ct POA  ${\bf c}$  Three Stone Diamond Ring circa 1930 POA

a Ruby & Diamond Necklace \$14,500 b Unheated 2.22ct Ruby & Diamond Pendant (chain additional) \$27,500 c Ruby & Diamond Pendant \$2,750 d Diamond & Ruby Earrings \$5,250 e Ruby & Diamond Stud Earrings \$4,750 f Burmese Ruby Ring \$12,500 g Ruby & Diamond Toi et Moi Ring \$16,500 h Ruby & Diamond Three Stone Ring \$24,500 i Unheated Ruby Cluster Ring \$12,800 j Engraved Ruby & Diamond Ring \$17,500 k Ruby Stud Earrings \$3,500 l Ruby & Diamond Stud Earrings \$4,250