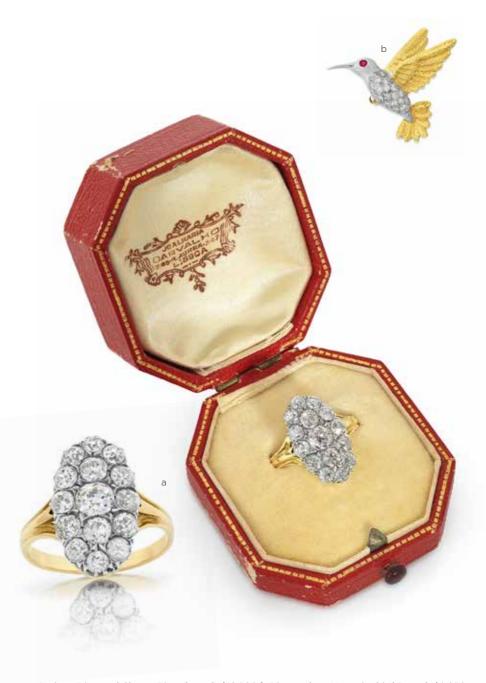

**a** 5.27ct Cushion Cut Diamond Ring POA **b** Old European Cut Cluster Ring \$26,500 **c** 3.20ct Old Cut Diamond Ring POA

 ${f a}$  Antique Diamond Cluster Ring (boxed) \$19,500  ${f b}$  Diamond set Hummingbird Brooch \$2,950