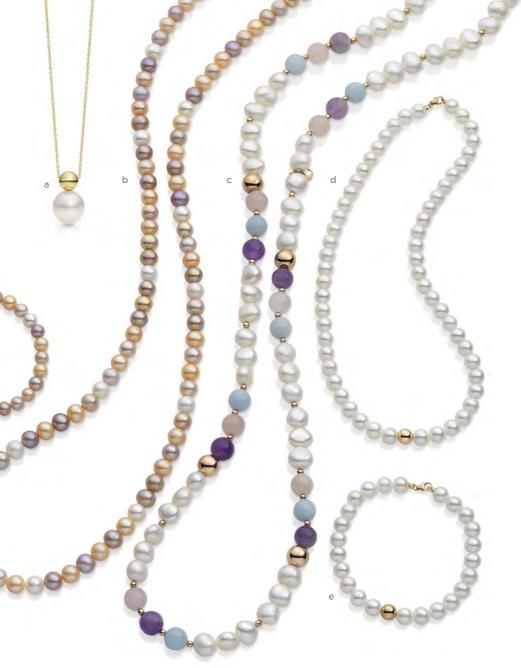

a Freshwater Pearl & White Gold Ball Necklace \$680 **b** Graduated Silver & White Akoya Pearl Strand \$990 **c** Freshwater Pearl & Yellow Gold Ball Studs \$380 **d** Baroque Freshwater Pearl Bracelet \$450 **e** Freshwater Pearl & White Gold Ball Studs \$380 **f** Baroque Freshwater Pearl Strand \$650 **g** Shaded Pink Freshwater Pearl Bracelet \$250

a Freshwater Pearl & Yellow Gold Ball Necklace \$680 b Opera Length Shaded Pink
 Freshwater Pearl Strand \$1,350 c Opera Freshwater Pearl & Bead Necklace \$850
 d Freshwater Pearl & Rose Gold Strand \$750 e Freshwater Pearl & Rose Gold Bracelet \$450