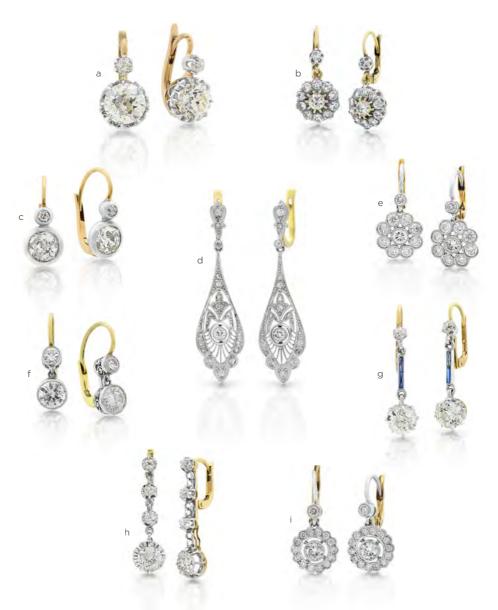

**a** Antique French Diamond Earrings \$22,500 **b** Diamond Cluster Earrings \$4,950 **c** Antique Diamond Earrings (boxed) \$9,250 **d** Diamond Drop Earrings, circa 1900 (boxed) \$6,500

 $<sup>\</sup>textbf{e} \ \mathsf{Diamond} \ \mathsf{Daisy} \ \mathsf{Cluster} \ \mathsf{Earrings} \ \$6,800 \ \textbf{f} \ \mathsf{Double} \ \mathsf{Diamond} \ \mathsf{Earrings}, \ \mathsf{circa} \ 1930 \ \$9,500$ 

g Antique Diamond Drop Earrings \$28,500 h Antique Diamond Drop Earrings \$12,500
 i Diamond Daisy Cluster Earrings \$6,800

a Antique Garnet & Diamond Earrings (boxed) \$11,250
 b Antique Earrings,
 Diamonds Estimated to Weigh a Total of 2.02ct (boxed) \$22,500
 c Antique French Diamond Earrings (boxed) \$12,500