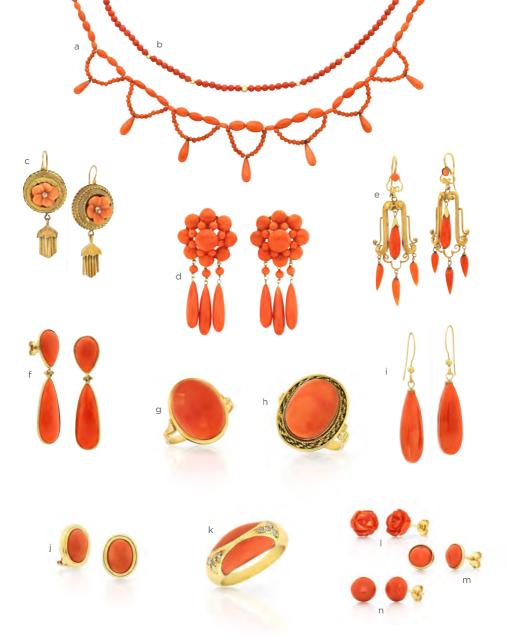

**a** Antique Coral Necklet \$3,450 **b** Coral Bead Necklet \$650 **c** Antique Coral Earrings \$1,450 **d** Elaborate Coral Earrings \$5,250 **e** Antique French Coral Earrings \$4,950 **f** Double Coral Drop Earrings \$1,375 **g** Coral Cabochon Ring \$2,250 **h** Vintage Italian Coral Ring \$2,950 **i** Coral Drop Earrings \$1,375 **j** Coral Cabochon Earrings \$2,250 **k** Ring with Coral & Diamonds \$1,950 **l** Carved Coral Rose Studs \$450 **m** Bezel set Coral Studs \$695 **n** Coral Button Studs \$450