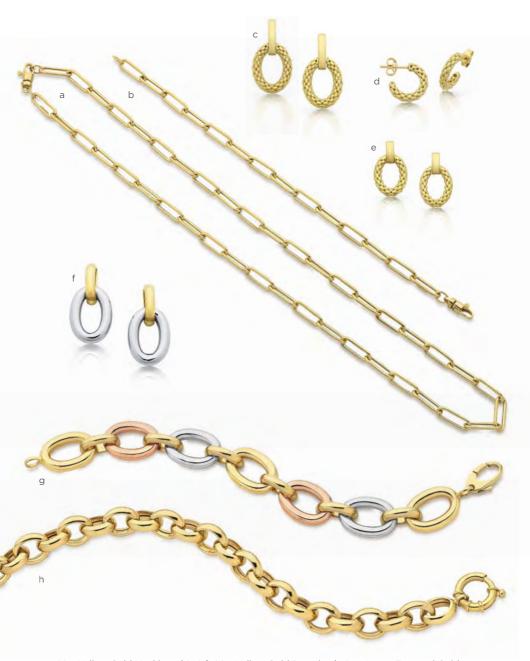

a Antique French Gold Chain \$8,800 b French Filigree Necklet \$3,950 c French Filigree Necklet \$2,950 d French Necklet with Pearls \$2,650 e French Filigree Chain \$1,250 f Round French Locket, circa 1900 \$1,750 g French Locket with Seed Pearls \$1,950 h French Floral Filigree Locket \$2,950 i Antique French Cross \$995 j Antique French Cross \$1,950 k French Cross with Pearls \$2,950 l French Gold Bracelet \$4,850 m French Bracelet, circa 1880 \$4,750 n Art Nouveau French Bracelet \$3,450

a Antique Gold Slider Chain \$6,950 b Victorian Chain with Tassels \$6,850 c Antique Fancy Link Chain \$4,730 d 18ct Yellow Gold Chain \$3,450 e Four Leaf Clover Locket \$2,250 f Gold Chain, circa 1900 \$5,750 g Victorian Guard Chain \$2,950 h Art Nouveau Bracelet \$6,250 i Rose Gold Chain, circa 1910 \$7,500 j Square Antique Locket \$1,250 k Antique French Cameo Locket \$3,350 l Antique Rose Gold Locket \$1,750 m Three Tone Antique Chain \$3,450 n Antique Gold Watch Chain \$2,650 o Antique American Watch Chain \$1,475