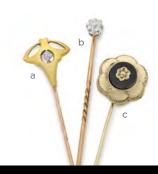

#### Right

- a Art Nouveau Stick Pin \$195
- **b** Antique Diamond Stick Pin \$1,250
- c Stick Pin with Onyx \$225

**a** Art Deco Diamond Ring \$19,500 **b** Art Deco Three Stone Ring \$13,800 **c** Diamond Ring, circa 1920 \$8,250 **d** Antique Diamond Plaque Ring \$6,500 **e** Marquise Diamond Ring \$14,500 **f** Art Deco Style Diamond Ring \$8,800 **g** 2.51ct Art Deco Diamond Ring \$35,000 **h** Five Stone Diamond Ring \$28,500 **i** Art Deco Diamond Ring \$7,500