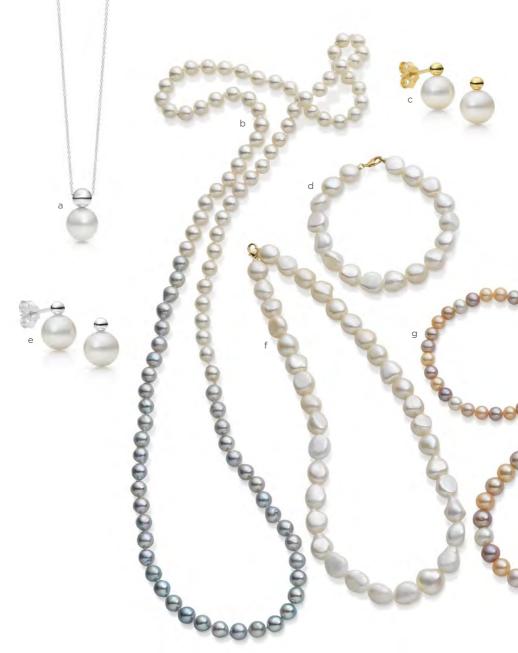

a Round White South Sea Pearl Strand \$9,800b South Sea Pearl & Diamond Earrings \$8,950

Australian South Sea Pearl Earrings with Fancy Yellow & White Diamonds (removable) \$29,500

- a South Sea Pearl Strands from \$5,500 b South Sea Pearl & Diamond Earrings \$3,500
- ${f c}$  South Sea Pearl & Diamond Ring \$3,950  ${f d}$  South Sea Pearl & Diamond Ring \$2,850
- e 9mm Round White South Sea Pearl Studs \$1,600 f 10mm Round White South Sea Pearl Studs \$2,100 g 11mm Round White South Sea Pearl Studs \$1,800

a Drop-Shaped South Sea Pearl Strand \$14,500 b South Sea Pearl & Diamond Earrings \$8,800
 c South Sea Pearl & Diamond Ring \$4,500 d South Sea Pearl & Diamond Bangle \$6,850

a Green Tahitian Pearl Strand \$12,500 b Tahitian Pearl & Diamond Pendant (chain additional) \$1,880 c Tahitian Pearl & Diamond Earrings \$2,800 d Multi Coloured South Sea & Keshi Pearl Necklace \$1,800 e 13-14mm Tahitian Pearl Bracelet \$3,750