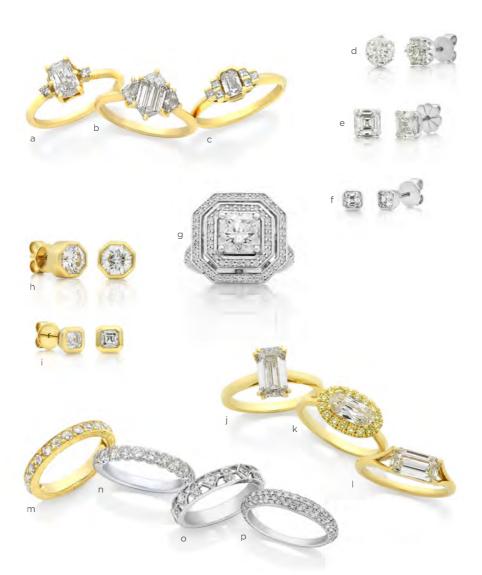

a 1.00ct Diamond Ring \$14,500 b Hexagonal Diamond Ring \$18,500 c Rectangular Diamond Ring \$3,500 d Diamond Studs Totalling 1.92ct \$11,800 e Asscher Cut Diamond Studs Totalling 1.71ct \$9,900 f White Gold Asscher Cut Diamond Studs \$3,950 g Radiant Cut Diamond Double Halo Ring \$48,500 h Octagonal Diamond Studs Totalling 2.10ct \$32,500 i Yellow Gold Asscher Cut Diamond Studs \$3,950 j 2.02ct Emerald Cut Diamond Ring \$44,800 k Oval & Yellow Diamond Ring \$16,800 l East West Emerald Cut Ring \$9,800 m Rose Cut Diamond Band \$4,500 n Brilliant Cut Eternity Ring \$5,500 o Fancy Diamond Band \$4,250 p French Pavé Diamond Ring \$2,950