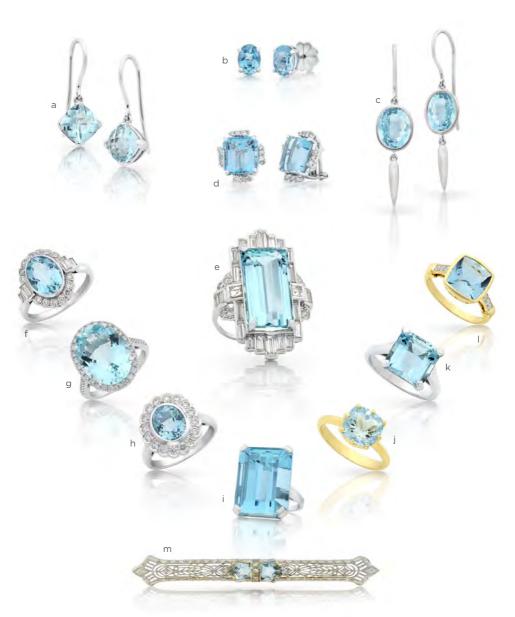

a Aquamarine Drop Earrings \$2,250 b Aquamarine Stud Earrings \$1,950 c Aquamarine Drop Earrings \$2,950 d Aquamarine & Diamond Ear Studs \$13,500 e Art Deco Aquamarine & Diamond Ring \$18,500 f Aquamarine & Diamond Cluster Ring \$8,800 g Aquamarine & Diamond Halo Ring \$5,850 h Aquamarine & Diamond Cluster Ring \$5,500 i French Aquamarine Solitaire Ring \$19,800 j Aquamarine Solitaire Ring \$1,950 k 4.24ct Square Aquamarine Ring \$4,950 l Bezel set Aquamarine Ring \$4,250 m Antique Aquamarine Brooch \$1,450