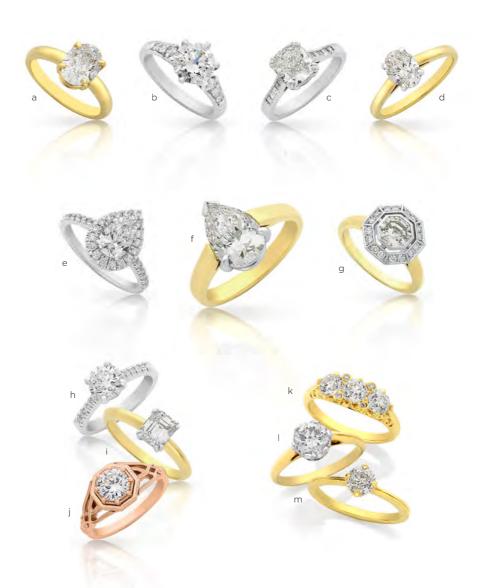

a 2.01ct Oval Diamond Ring \$28,500 b 2.01ct Diamond Solitaire \$62,500 c 2.02ct Cushion Cut Diamond Ring \$48,500 d 1.01ct Oval Diamond Solitaire \$12,500 e Pear Cut Diamond Cluster Ring \$16,500 f 2.23ct Pear Cut Diamond Solitaire \$88,000 g Octagonal Diamond Ring \$12,500 h 1.50ct Diamond Solitaire \$34,000 i 1.05ct Emerald Cut Diamond Ring \$12,800 j Octagonal Rose Gold Diamond Ring \$14,500 k Three Stone Diamond Ring \$12,750 l 1.24ct Diamond Solitaire \$17,900 m 0.70ct Old Mine Cut Diamond Ring \$5,850