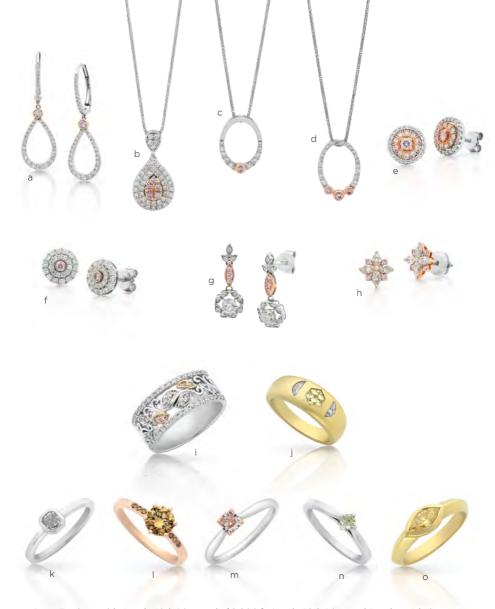

a Drop Earrings with Argyle Pink Diamonds \$9,900 b Argyle Pink Diamond Pendant (chain additional) \$9,500 c Pendant with Argyle Pink Diamond (chain additional) \$3,240 d Argyle Pink Diamond Pendant (chain additional) \$4,850 e Argyle Pink Diamond Stud Earrings \$10,850 f Cluster Earrings with Argyle Pink Diamonds \$6,800 g Drop Earrings with Argyle Pink Diamonds \$6,600 h Marquise Earrings with Argyle Pink Diamonds \$9,900 i Filigree Band with Argyle Pink Diamonds \$8,250 j Fancy Yellow & White Diamond Ring \$9,850 k Fancy Green Diamond Ring \$9,750 l Fancy Diamond Ring in Rose Gold \$5,850 m Fancy Light Pink Diamond Ring \$9,850 n Fancy Yellow-Green Diamond Ring \$6,500 o Fancy Orange Marquise Diamond Ring \$7,850