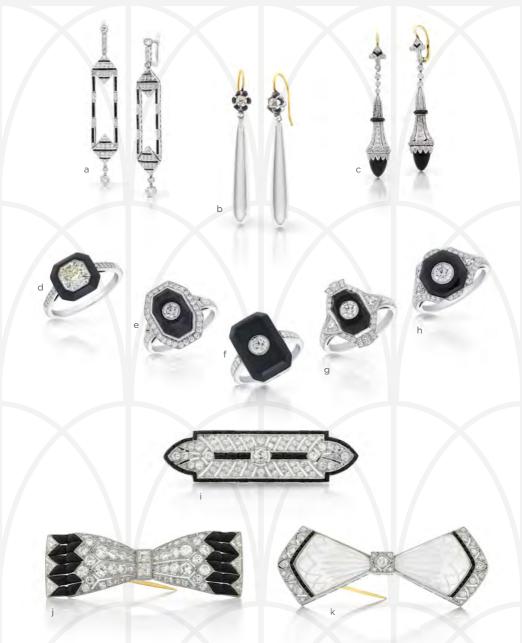

a Art Deco Onyx & Diamond Earrings \$6,800 b Antique Diamond & Rock Crystal Earrings \$3,750 c Antique French Onyx & Diamond Earrings \$22,000 d Onyx Ring with 1.03ct Radiant Cut Diamond \$9,250 e Onyx & Diamond Ring \$5,250 f Art Deco Style Onyx & Diamond Ring \$6,250 g Onyx & Diamond Plaque Ring \$4,950 h Onyx & Diamond Ring \$7,450 i Art Deco Brooch with Onyx \$11,500 j Diamond & Onyx Bow Brooch, circa 1920 \$14,800 k Art Deco Rock Crystal Bow Brooch \$14,500