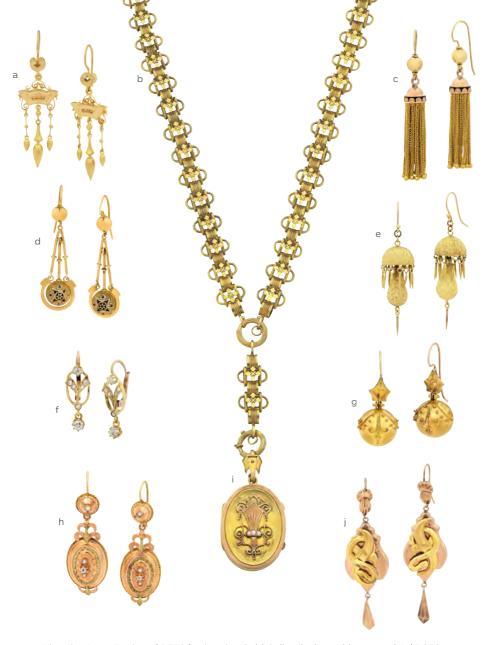

- a Victorian Drop Earrings \$2,750 b Victorian Gold Collar (locket sold separately) \$5,950
- c Antique Gold Tassel Earrings \$3,550 d Victorian Earrings with Enamel \$2,950
- e Etruscan Revival Earrings \$3,450 f Antique Diamond Earrings \$2,950
- g Gold Earrings, circa 1890 \$3,950 h Antique French Earrings \$2,950
- i Victorian Gold Locket (chain additional) \$1,650 j Antique Drop Earrings \$2,450