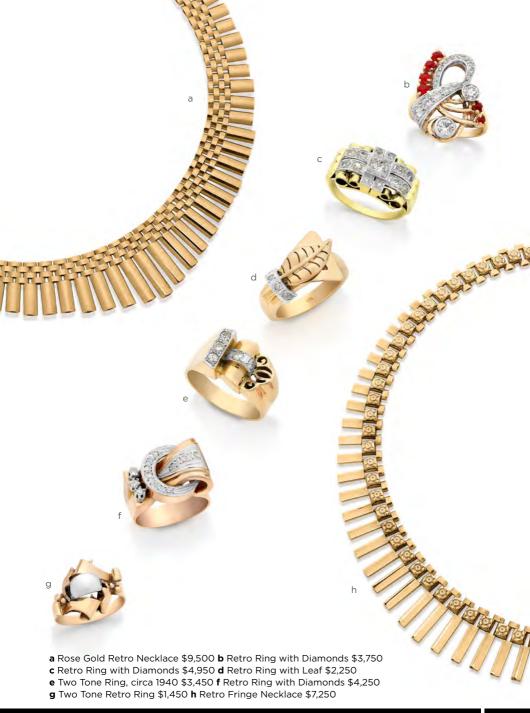

#### Right

- a Art Nouveau Stick Pin \$195
- **b** Antique Diamond Stick Pin \$1,250
- c Stick Pin with Onyx \$225

**a** Art Deco Diamond Ring \$19,500 **b** Art Deco Three Stone Ring \$13,800 **c** Diamond Ring, circa 1920 \$8,250 **d** Antique Diamond Plaque Ring \$6,500 **e** Marquise Diamond Ring \$14,500 **f** Art Deco Style Diamond Ring \$8,800 **g** 2.51ct Art Deco Diamond Ring \$35,000 **h** Five Stone Diamond Ring \$28,500 **i** Art Deco Diamond Ring \$7,500