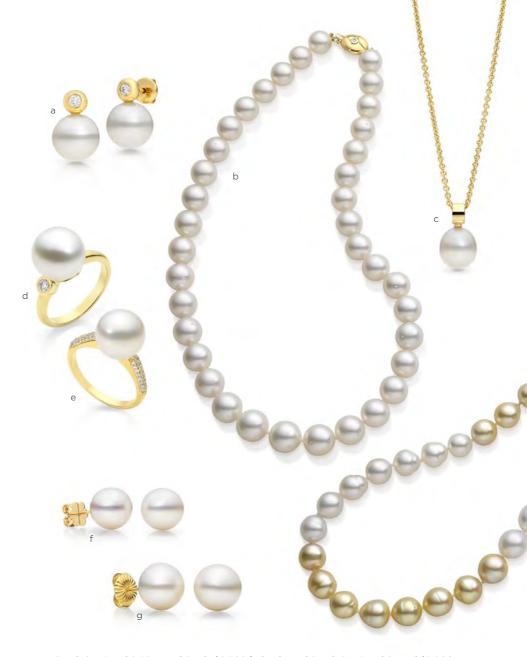

- **a** South Sea Pearl & Diamond Studs \$2,500 **b** Graduated South Sea Pearl Strand \$8,800
- c South Sea Pearl Pendant (chain additional) \$1,250 d South Sea Pearl & Diamond Ring \$3,950
- e South Sea Pearl & Diamond Ring \$2,850 f 10mm Round South Sea Pearl Studs \$2,100
- **g** 12mm Button South Sea Pearl Studs \$2,600

 $a \ \, \text{Gold South Sea Pearl \& Diamond Pendant (chain additional) $3,200 } b \ \, \text{Gold South Sea} \\ \, \text{Pearl \& Diamond Earrings $5,800 } c \ \, \text{Graduated Gold \& White South Sea Pearl Strand $8,500} \\ c \ \, \text{Gold South Sea Pearl \& Triple Diamond Earrings $2,950 } e \ \, \text{Gold South Sea Pearl Hook Earrings $2,950 } f \ \, \text{Button Gold South Sea Pearl Strand $3,800 } g \ \, \text{Gold South Sea} \\ \, \text{Pearl Button Studs $600}$ 