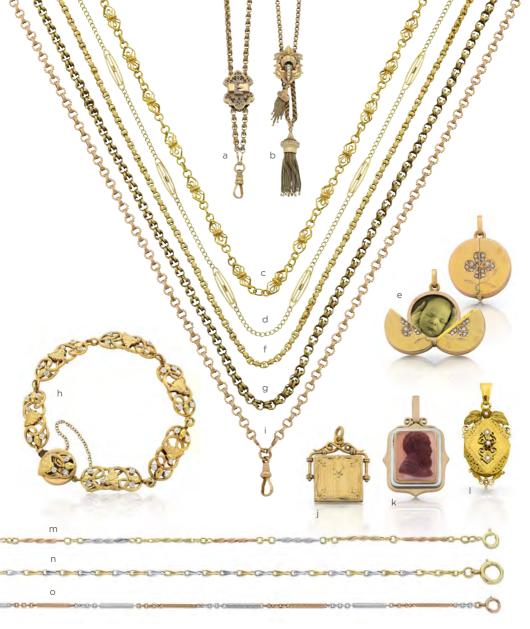

a Antique French Gold Chain \$8,800 b French Filigree Necklet \$3,950 c French Filigree Necklet \$2,950 d French Necklet with Pearls \$2,650 e French Filigree Chain \$1,250 f Round French Locket, circa 1900 \$1,750 g French Locket with Seed Pearls \$1,950 h French Floral Filigree Locket \$2,950 i Antique French Cross \$995 j Antique French Cross \$1,950 k French Cross with Pearls \$2,950 l French Gold Bracelet \$4,850 m French Bracelet, circa 1880 \$4,750 n Art Nouveau French Bracelet \$3,450

- a Victorian Drop Earrings \$2,750 b Victorian Gold Collar (locket sold separately) \$5,950
- c Antique Gold Tassel Earrings \$3,550 d Victorian Earrings with Enamel \$2,950
- e Etruscan Revival Earrings \$3,450 f Antique Diamond Earrings \$2,950
- g Gold Earrings, circa 1890 \$3,950 h Antique French Earrings \$2,950
- i Victorian Gold Locket (chain additional) \$1,650 j Antique Drop Earrings \$2,450

a Antique Gold Slider Chain \$6,950 b Victorian Chain with Tassels \$6,850 c Antique Fancy Link Chain \$4,730 d 18ct Yellow Gold Chain \$3,450 e Four Leaf Clover Locket \$2,250 f Gold Chain, circa 1900 \$5,750 g Victorian Guard Chain \$2,950 h Art Nouveau Bracelet \$6,250 i Rose Gold Chain, circa 1910 \$7,500 j Square Antique Locket \$1,250 k Antique French Cameo Locket \$3,350 l Antique Rose Gold Locket \$1,750 m Three Tone Antique Chain \$3,450 n Antique Gold Watch Chain \$2,650 o Antique American Watch Chain \$1,475