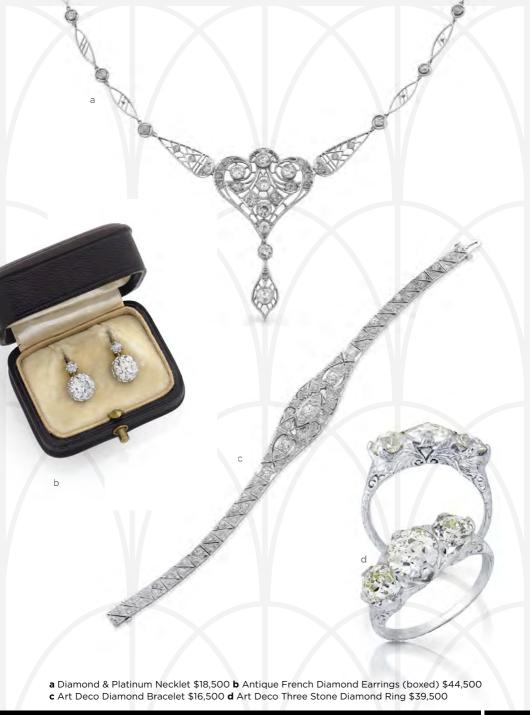

**a** Antique French Diamond Cluster Ring \$33,000 **b** 2.08ct Old Mine Cut Diamond Ring \$44,000 **c** 3.18ct Old European Cut Diamond Halo Ring \$55,000

**a** Art Deco Style Marquise Diamond Ring \$17,500 **b** Art Deco Diamond & Emerald Bracelet (boxed) \$24,500 **c** Colombian Emerald Ring, circa 1920 \$30,300 **d** Antique Diamond Ring with Emeralds \$7,500