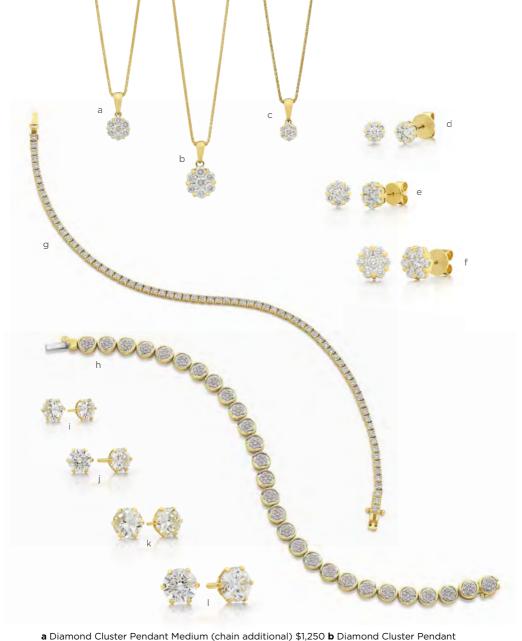

d Diamond Cluster Periodit Medium (Chain additional) \$1,250 b Diamond Cluster Periodit Large (chain additional) \$2,900 c Diamond Cluster Pendant Small (chain additional) \$755 d Diamond Cluster Earrings Small \$1,550 e Diamond Cluster Earrings Medium \$2,600 f Diamond Cluster Earrings Large \$5,950 g Diamond Tennis Bracelet \$7,250 h Diamond Cluster Tennis Bracelet \$4,425 i Diamond Studs Totalling 0.20ct \$595 j Diamond Studs Totalling 0.30ct \$1,250 k Diamond Studs Totalling 0.40ct \$1,550 l Diamond Studs Totalling 0.50ct \$1,950