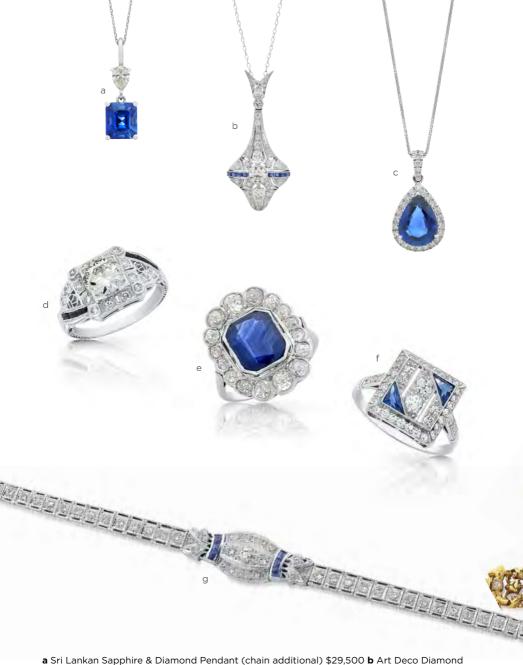

Lavallier \$7,800 c Unheated Sapphire & Diamond Pendant (chain additional) \$32,500 d Art Deco Diamond Ring \$11,750 e Antique French Ring with 4.29ct Sapphire \$13,500 f Art Deco Style Sapphire & Diamond Ring \$6,500 g Art Deco Diamond Bracelet \$12,500

a Sapphire Ring with Baguette Cut Diamonds \$22,500 b Sri Lankan Sapphire & Diamond Ring \$25,000 c Sapphire & Diamond Ring \$9,500 d 8.46ct Unheated Thai Sapphire Cluster Ring \$33,000 e Sri Lankan Sapphire & Diamond Ring \$7,800 f Sapphire Solitaire Ring \$5,850 g Sapphire & Diamond Three Stone Ring \$19,500 h Sri Lankan Sapphire & Old European Cut Diamond Ring \$39,500 i 3.02ct Sri Lankan Sapphire & Diamond Ring \$24,500 j Sapphire & Diamond Three Stone Ring \$19,800 k French Sapphire & Diamond Bracelet (boxed) \$24,500