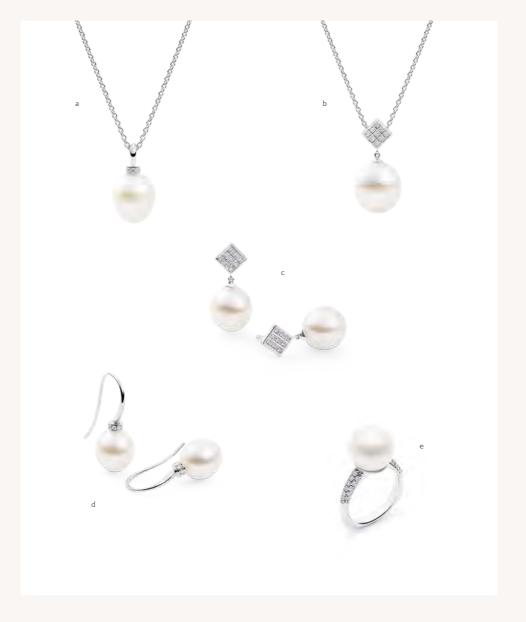

a Round White South Sea Pearl Strand \$9,800b South Sea Pearl & Diamond Earrings \$8,950

Australian South Sea Pearl Earrings with Fancy Yellow & White Diamonds (removable) \$29,500

- a South Sea Pearl Strands from \$5,500 b South Sea Pearl & Diamond Earrings \$3,500
- ${f c}$  South Sea Pearl & Diamond Ring \$3,950  ${f d}$  South Sea Pearl & Diamond Ring \$2,850
- e 9mm Round White South Sea Pearl Studs \$1,600 f 10mm Round White South Sea Pearl Studs \$2,100 g 11mm Round White South Sea Pearl Studs \$1,800

a Drop-Shaped South Sea Pearl Strand \$14,500 b South Sea Pearl & Diamond Earrings \$8,800
 c South Sea Pearl & Diamond Ring \$4,500 d South Sea Pearl & Diamond Bangle \$6,850

a Green Tahitian Pearl Strand \$12,500 b Tahitian Pearl & Diamond Pendant (chain additional) \$1,880 c Tahitian Pearl & Diamond Earrings \$2,800 d Multi Coloured South Sea & Keshi Pearl Necklace \$1,800 e 13-14mm Tahitian Pearl Bracelet \$3,750