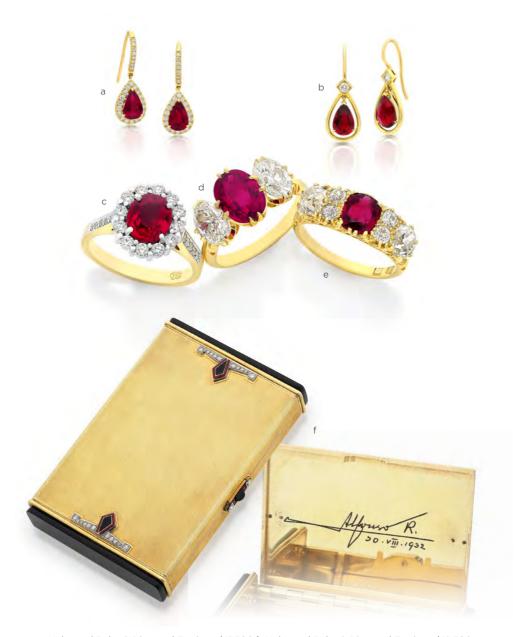

a Unheated Ruby & Diamond Earrings \$17,500
 b Unheated Ruby & Diamond Earrings \$18,500
 c Unheated Ruby & Diamond Cluster Ring \$35,000
 d Unheated Ruby & Oval Diamond Ring \$58,000
 e Antique Ruby & Diamond Ring \$13,800
 f Art Deco Gold Box, Presented by the King of Spain in 1932 \$22,000