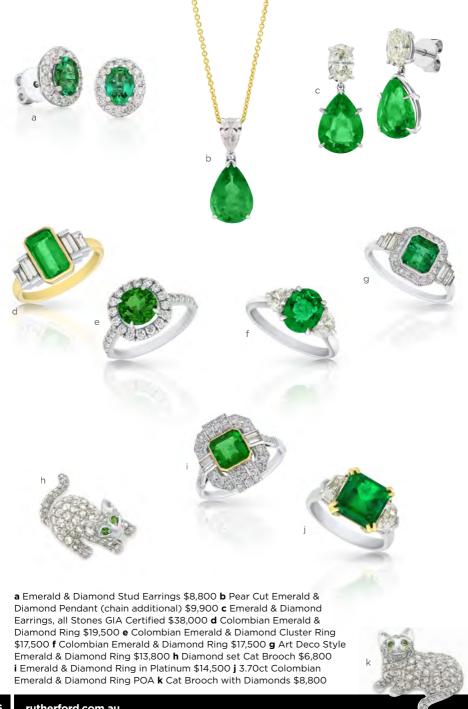

a Double Clip Brooch with an Estimated 13.36ct of Diamonds \$35,000 (smaller photo showing how this piece can be worn as two brooches)
b Art Deco Diamond Brooch \$14,500
c Diamond Brooch, circa 1920 \$13,500
d Art Deco Diamond Brooch \$12,500
e Diamond Brooch with Greek Key Design \$9,500