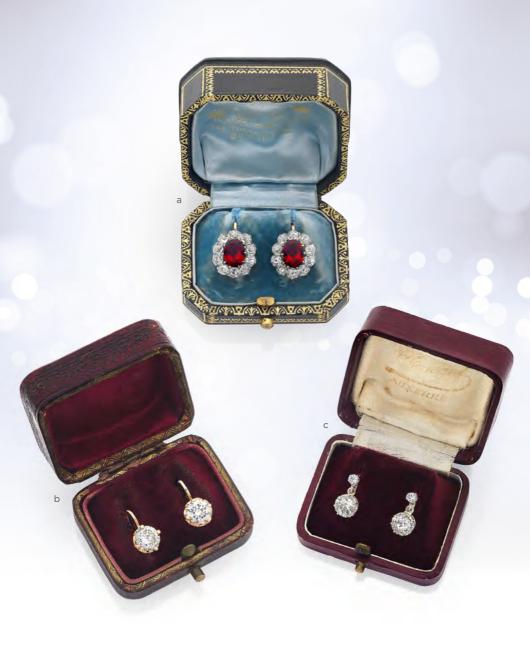

**a** Antique French Diamond Earrings \$22,500 **b** Diamond Cluster Earrings \$4,950 **c** Antique Diamond Earrings (boxed) \$9,250 **d** Diamond Drop Earrings, circa 1900 (boxed) \$6,500

 $<sup>\</sup>textbf{e} \ \mathsf{Diamond} \ \mathsf{Daisy} \ \mathsf{Cluster} \ \mathsf{Earrings} \ \$6,800 \ \textbf{f} \ \mathsf{Double} \ \mathsf{Diamond} \ \mathsf{Earrings}, \ \mathsf{circa} \ 1930 \ \$9,500$ 

g Antique Diamond Drop Earrings \$28,500 h Antique Diamond Drop Earrings \$12,500
 i Diamond Daisy Cluster Earrings \$6,800

a Antique Garnet & Diamond Earrings (boxed) \$11,250
 b Antique Earrings,
 Diamonds Estimated to Weigh a Total of 2.02ct (boxed) \$22,500
 c Antique French Diamond Earrings (boxed) \$12,500