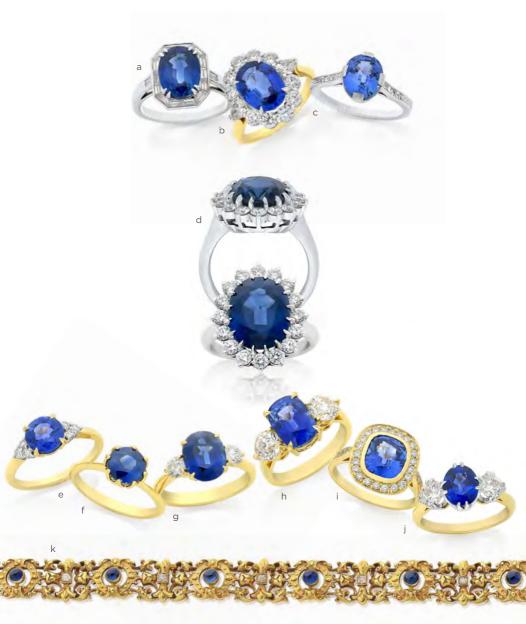

a Sapphire Ring with Baguette Cut Diamonds \$22,500 b Sri Lankan Sapphire & Diamond Ring \$25,000 c Sapphire & Diamond Ring \$9,500 d 8.46ct Unheated Thai Sapphire Cluster Ring \$33,000 e Sri Lankan Sapphire & Diamond Ring \$7,800 f Sapphire Solitaire Ring \$5,850 g Sapphire & Diamond Three Stone Ring \$19,500 h Sri Lankan Sapphire & Old European Cut Diamond Ring \$39,500 i 3.02ct Sri Lankan Sapphire & Diamond Ring \$24,500 j Sapphire & Diamond Three Stone Ring \$19,800 k French Sapphire & Diamond Bracelet (boxed) \$24,500