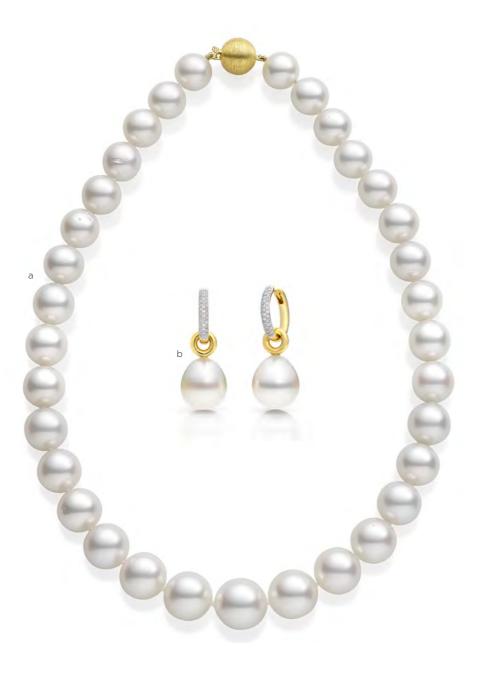

a Round White South Sea Pearl Strand \$9,800b South Sea Pearl & Diamond Earrings \$8,950

Australian South Sea Pearl Earrings with Fancy Yellow & White Diamonds (removable) \$29,500

- a South Sea Pearl Strands from \$5,500 b South Sea Pearl & Diamond Earrings \$3,500
- ${f c}$  South Sea Pearl & Diamond Ring \$3,950  ${f d}$  South Sea Pearl & Diamond Ring \$2,850
- e 9mm Round White South Sea Pearl Studs \$1,600 f 10mm Round White South Sea Pearl Studs \$2,100 g 11mm Round White South Sea Pearl Studs \$1,800