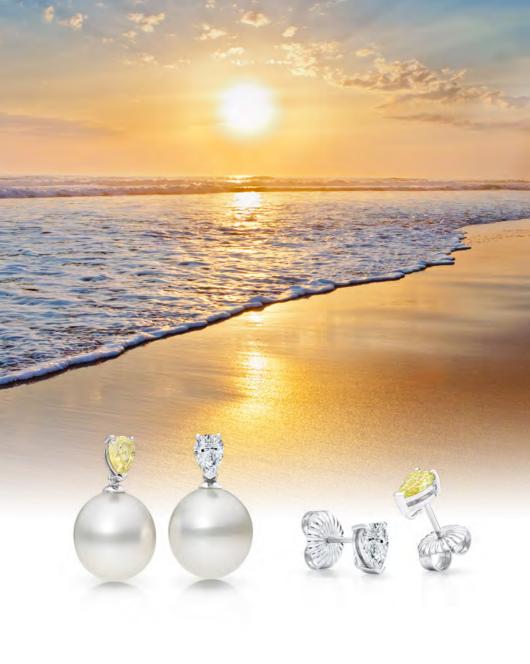

Some of our catalogue highlights are the beautiful shaded pearls, original boxed diamond earrings, wonderful French antique gold jewellery and a marvellous array of brooches. We would like to draw your attention to the gold box on page 11, presented as a gift by King Alfonso XIII of Spain in 1932. On pages 24 and 31 you will find diamonds in rare colours of pink, green and orange, as well as unusual cuts that are truly special. Then on page 33 you will see a unique pair of Australian pearl earrings, set with a natural fancy yellow and a white diamond. The long South Sea strand on page 38, with pearls from 14 to 19mm, is also magnificent.

a Round White South Sea Pearl Strand \$9,800b South Sea Pearl & Diamond Earrings \$8,950

Australian South Sea Pearl Earrings with Fancy Yellow & White Diamonds (removable) \$29,500

- a South Sea Pearl Strands from \$5,500 b South Sea Pearl & Diamond Earrings \$3,500
- ${f c}$  South Sea Pearl & Diamond Ring \$3,950  ${f d}$  South Sea Pearl & Diamond Ring \$2,850
- e 9mm Round White South Sea Pearl Studs \$1,600 f 10mm Round White South Sea Pearl Studs \$2,100 g 11mm Round White South Sea Pearl Studs \$1,800