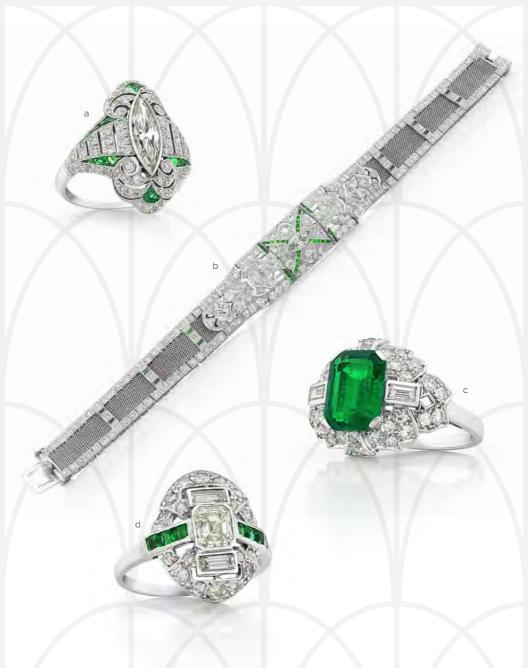

**a** Antique French Diamond Cluster Ring \$33,000 **b** 2.08ct Old Mine Cut Diamond Ring \$44,000 **c** 3.18ct Old European Cut Diamond Halo Ring \$55,000

**a** Art Deco Style Marquise Diamond Ring \$17,500 **b** Art Deco Diamond & Emerald Bracelet (boxed) \$24,500 **c** Colombian Emerald Ring, circa 1920 \$30,300 **d** Antique Diamond Ring with Emeralds \$7,500