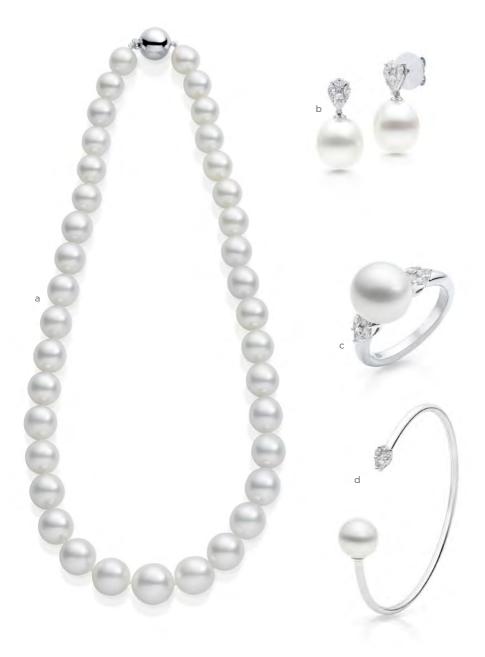

a Round White South Sea Pearl Strand \$9,800b South Sea Pearl & Diamond Earrings \$8,950

Australian South Sea Pearl Earrings with Fancy Yellow & White Diamonds (removable) \$29,500

- a South Sea Pearl Strands from \$5,500 b South Sea Pearl & Diamond Earrings \$3,500
- ${f c}$  South Sea Pearl & Diamond Ring \$3,950  ${f d}$  South Sea Pearl & Diamond Ring \$2,850
- e 9mm Round White South Sea Pearl Studs \$1,600 f 10mm Round White South Sea Pearl Studs \$2,100 g 11mm Round White South Sea Pearl Studs \$1,800

a Drop-Shaped South Sea Pearl Strand \$14,500 b South Sea Pearl & Diamond Earrings \$8,800
 c South Sea Pearl & Diamond Ring \$4,500 d South Sea Pearl & Diamond Bangle \$6,850

a Green Tahitian Pearl Strand \$12,500 b Tahitian Pearl & Diamond Pendant (chain additional) \$1,880 c Tahitian Pearl & Diamond Earrings \$2,800 d Multi Coloured South Sea & Keshi Pearl Necklace \$1,800 e 13-14mm Tahitian Pearl Bracelet \$3,750