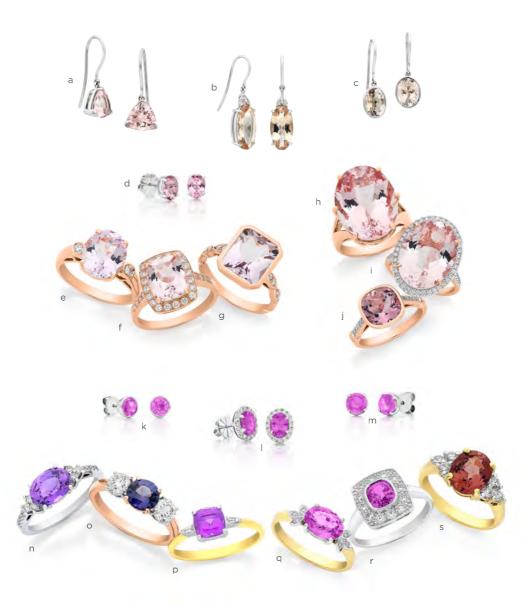

a Morganite Drop Earrings \$1,975 b Morganite & Diamond Drop Earrings \$3,750 c Bezel set Morganite Drops \$1,950 d Morganite Stud Earrings \$1,750 e Morganite & Diamond Ring \$3,850 f Morganite & Diamond Cluster Ring \$5,250 g Bezel set Morganite Ring \$3,950 h 17.50ct Morganite Ring \$7,500 i Morganite & Diamond Halo Ring \$7,250 j Cushion Cut Morganite Ring \$3,950 k Pink Sapphire Studs \$2,750 l Pink Sapphire Studs \$8,800 m Pink Sapphire Studs \$3,500 n Unheated Purple Sapphire Ring \$4,950 o Purple Spinel Three Stone Ring \$9,850 p Unheated Pink Sapphire Ring \$4,950 o Unheated Pink Sapphire Ring \$5,850 r Pink Sapphire & Diamond Cluster Ring \$6,500 s Tourmaline & Diamond Ring \$7,250