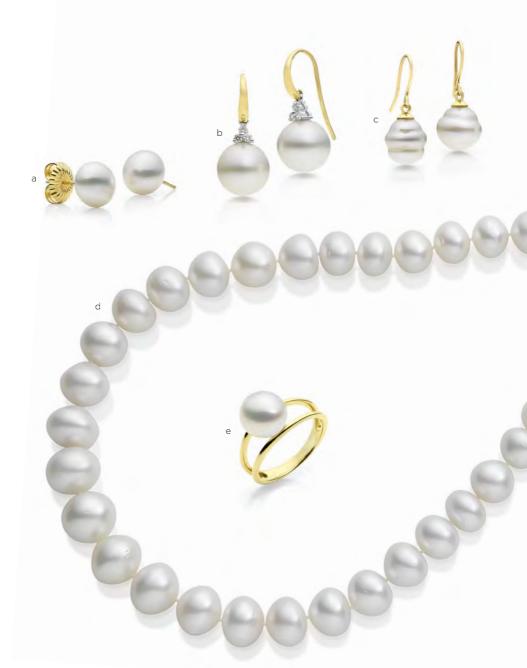

a Round White South Sea Pearl Strand \$9,800b South Sea Pearl & Diamond Earrings \$8,950

Australian South Sea Pearl Earrings with Fancy Yellow & White Diamonds (removable) \$29,500

- a South Sea Pearl Strands from \$5,500 b South Sea Pearl & Diamond Earrings \$3,500
- ${f c}$  South Sea Pearl & Diamond Ring \$3,950  ${f d}$  South Sea Pearl & Diamond Ring \$2,850
- e 9mm Round White South Sea Pearl Studs \$1,600 f 10mm Round White South Sea Pearl Studs \$2,100 g 11mm Round White South Sea Pearl Studs \$1,800