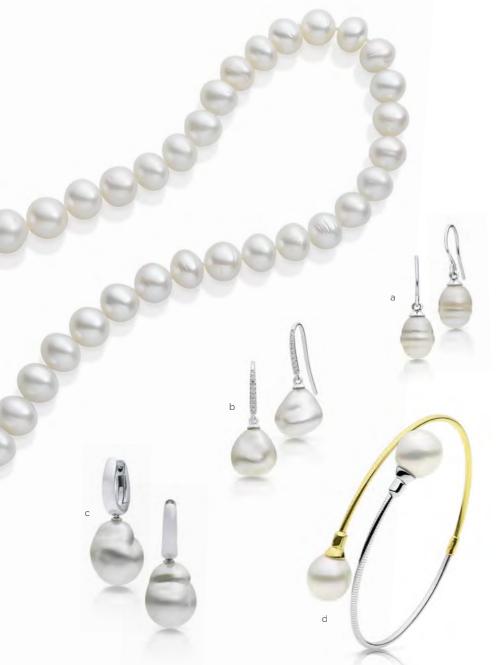

a Round White South Sea Pearl Strand \$9,800b South Sea Pearl & Diamond Earrings \$8,950

Australian South Sea Pearl Earrings with Fancy Yellow & White Diamonds (removable) \$29,500

- a South Sea Pearl Strands from \$5,500 b South Sea Pearl & Diamond Earrings \$3,500
- ${f c}$  South Sea Pearl & Diamond Ring \$3,950  ${f d}$  South Sea Pearl & Diamond Ring \$2,850
- e 9mm Round White South Sea Pearl Studs \$1,600 f 10mm Round White South Sea Pearl Studs \$2,100 g 11mm Round White South Sea Pearl Studs \$1,800

a Drop-Shaped South Sea Pearl Strand \$14,500 b South Sea Pearl & Diamond Earrings \$8,800
 c South Sea Pearl & Diamond Ring \$4,500 d South Sea Pearl & Diamond Bangle \$6,850

a Green Tahitian Pearl Strand \$12,500 b Tahitian Pearl & Diamond Pendant (chain additional) \$1,880 c Tahitian Pearl & Diamond Earrings \$2,800 d Multi Coloured South Sea & Keshi Pearl Necklace \$1,800 e 13-14mm Tahitian Pearl Bracelet \$3,750