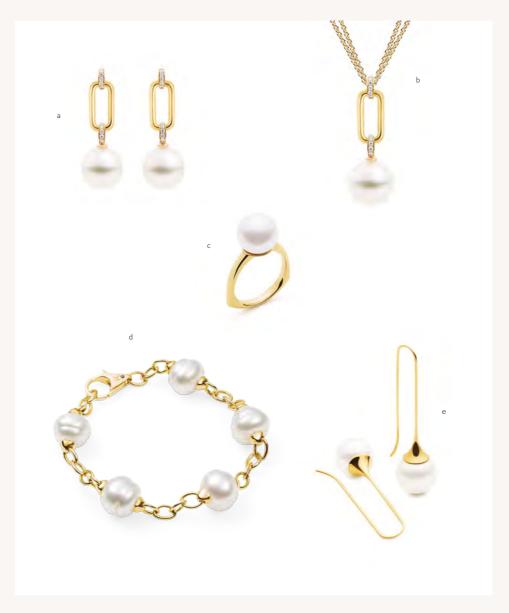

a Round White South Sea Pearl Strand \$9,800b South Sea Pearl & Diamond Earrings \$8,950

Australian South Sea Pearl Earrings with Fancy Yellow & White Diamonds (removable) \$29,500

- a South Sea Pearl Strands from \$5,500 b South Sea Pearl & Diamond Earrings \$3,500
- ${f c}$  South Sea Pearl & Diamond Ring \$3,950  ${f d}$  South Sea Pearl & Diamond Ring \$2,850
- e 9mm Round White South Sea Pearl Studs \$1,600 f 10mm Round White South Sea Pearl Studs \$2,100 g 11mm Round White South Sea Pearl Studs \$1,800

a Drop-Shaped South Sea Pearl Strand \$14,500 b South Sea Pearl & Diamond Earrings \$8,800
 c South Sea Pearl & Diamond Ring \$4,500 d South Sea Pearl & Diamond Bangle \$6,850

a Green Tahitian Pearl Strand \$12,500 b Tahitian Pearl & Diamond Pendant (chain additional) \$1,880 c Tahitian Pearl & Diamond Earrings \$2,800 d Multi Coloured South Sea & Keshi Pearl Necklace \$1,800 e 13-14mm Tahitian Pearl Bracelet \$3,750