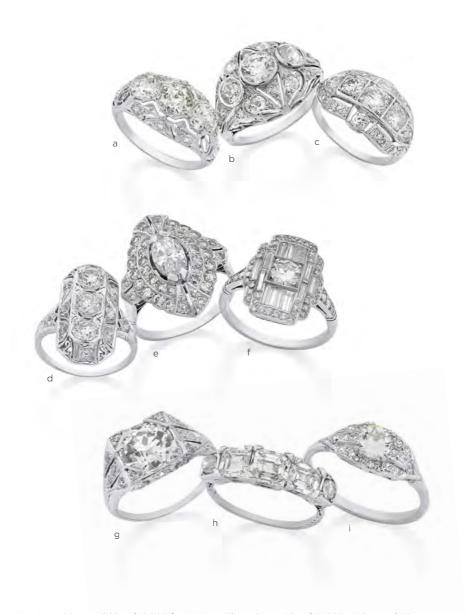

#### Right

- a Art Nouveau Stick Pin \$195
- **b** Antique Diamond Stick Pin \$1,250
- c Stick Pin with Onyx \$225

**a** Art Deco Diamond Ring \$19,500 **b** Art Deco Three Stone Ring \$13,800 **c** Diamond Ring, circa 1920 \$8,250 **d** Antique Diamond Plaque Ring \$6,500 **e** Marquise Diamond Ring \$14,500 **f** Art Deco Style Diamond Ring \$8,800 **g** 2.51ct Art Deco Diamond Ring \$35,000 **h** Five Stone Diamond Ring \$28,500 **i** Art Deco Diamond Ring \$7,500