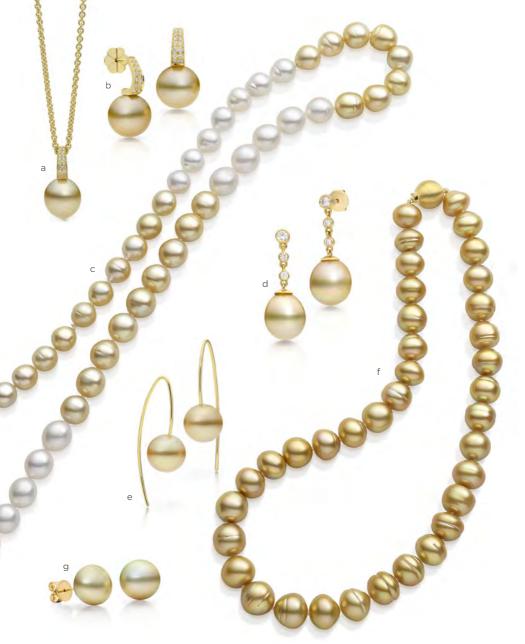

 $a \ \, \text{Gold South Sea Pearl \& Diamond Pendant (chain additional) $3,200 } b \ \, \text{Gold South Sea} \\ \, \text{Pearl \& Diamond Earrings $5,800 } c \ \, \text{Graduated Gold \& White South Sea Pearl Strand $8,500} \\ c \ \, \text{Gold South Sea Pearl \& Triple Diamond Earrings $2,950 } e \ \, \text{Gold South Sea Pearl Hook Earrings $2,950 } f \ \, \text{Button Gold South Sea Pearl Strand $3,800 } g \ \, \text{Gold South Sea} \\ \, \text{Pearl Button Studs $600}$ 

**a** Semi-Baroque Champagne South Sea Pearl Strand \$8,400 **b** Gold South Sea Pearl & Lapis Lazuli Bracelet \$1,250 **c** Gold South Sea Pearl & Larimar Bracelet \$1,500 **d** Gold South Sea Pearl & Blue Leather Bracelet \$1,475 **e** Gold South Sea Pearl & Black Leather Bracelet \$1,475