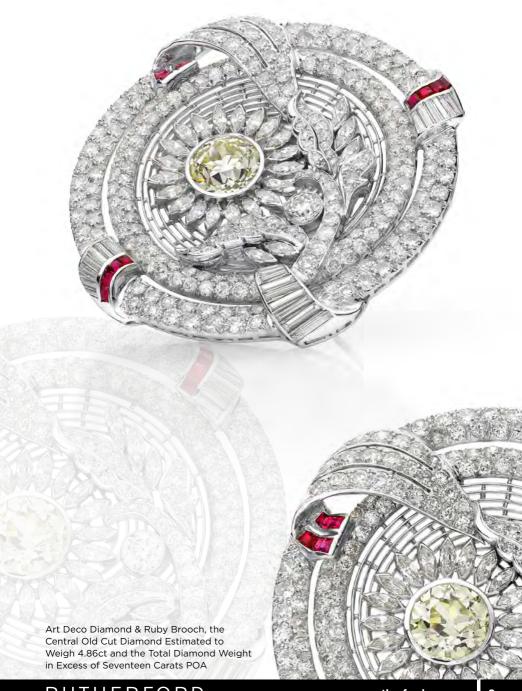

Ring \$8,800 **g** 2.51ct Art Deco Diamond Ring \$35,000 **h** Five Stone Diamond Ring \$28,500 **i** Art Deco Diamond Ring \$7,500



**a** Antique French Diamond Cluster Ring \$33,000 **b** 2.08ct Old Mine Cut Diamond Ring \$44,000 **c** 3.18ct Old European Cut Diamond Halo Ring \$55,000





**a** Art Deco Style Marquise Diamond Ring \$17,500 **b** Art Deco Diamond & Emerald Bracelet (boxed) \$24,500 **c** Colombian Emerald Ring, circa 1920 \$30,300 **d** Antique Diamond Ring with Emeralds \$7,500



a Double Clip Brooch with an Estimated 13.36ct of Diamonds \$35,000 (smaller photo showing how this piece can be worn as two brooches)
b Art Deco Diamond Brooch \$14,500
c Diamond Brooch, circa 1920 \$13,500
d Art Deco Diamond Brooch \$12,500
e Diamond Brooch with Greek Key Design \$9,500





a Unheated Ruby & Diamond Earrings \$16,500 b Ruby & Diamond Earrings \$9,740 c Ruby & Diamond Ring \$6,250 d Unheated Ruby & Diamond Pendant \$6,500 e Diamond Ring with Rubies \$22,000 f Ruby & Diamond Cluster Ring \$29,500 g Ruby & Diamond Ring \$12,500 h Burmese Ruby & Diamond Ring \$13,500 i Burmese Ruby & Diamond Ring \$17,500 j Burmese Ruby & Diamond Ring \$12,500 k Ruby Bee Brooch \$3,350 l Diamond & Pearl Insect Brooch \$1,750 m Antique Ruby & Diamond Ring \$1,250 n Ruby & Diamond Flower Ring, circa 1900 \$3,450 o Antique Ruby & Diamond Ring \$2,950



a Unheated Ruby & Diamond Earrings \$17,500
 b Unheated Ruby & Diamond Earrings \$18,500
 c Unheated Ruby & Diamond Cluster Ring \$35,000
 d Unheated Ruby & Oval Diamond Ring \$58,000
 e Antique Ruby & Diamond Ring \$13,800
 f Ar