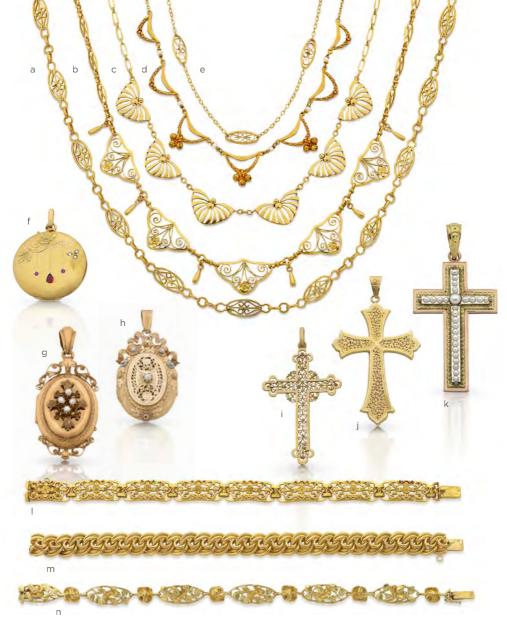

a Antique French Gold Chain \$8,800 b French Filigree Necklet \$3,950 c French Filigree Necklet \$2,950 d French Necklet with Pearls \$2,650 e French Filigree Chain \$1,250 f Round French Locket, circa 1900 \$1,750 g French Locket with Seed Pearls \$1,950 h French Floral Filigree Locket \$2,950 i Antique French Cross \$995 j Antique French Cross \$1,950 k French Cross with Pearls \$2,950 l French Gold Bracelet \$4,850 m French Bracelet, circa 1880 \$4,750 n Art Nouveau French Bracelet \$3,450