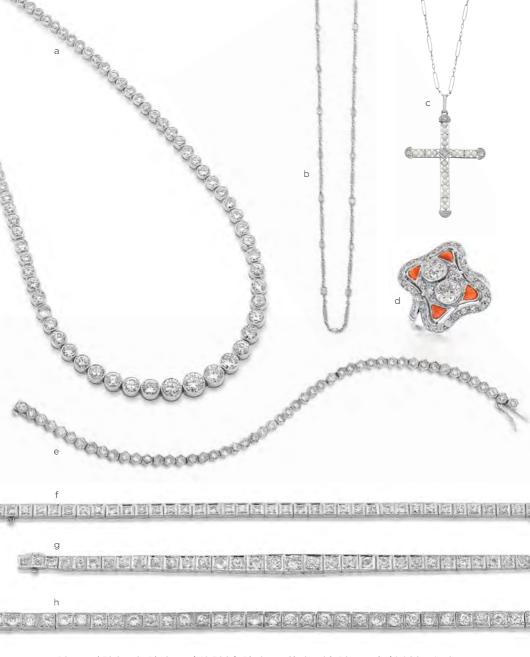

a Diamond Riviere in Platinum \$42,500 **b** Platinum Chain with Diamonds \$8,800 **c** Antique Cross with Pearls & Diamonds \$2,475 **d** Art Deco Diamond Ring with Coral \$8,800 **e** Hexagonal Diamond Line Bracelet \$12,500 **f** Art Deco Diamond Line Bracelet \$11,500 **g** Bracelet with Estimated Total Diamond Weight 4.90ct \$22,500 **h** Diamond Line Bracelet in Platinum \$29,500