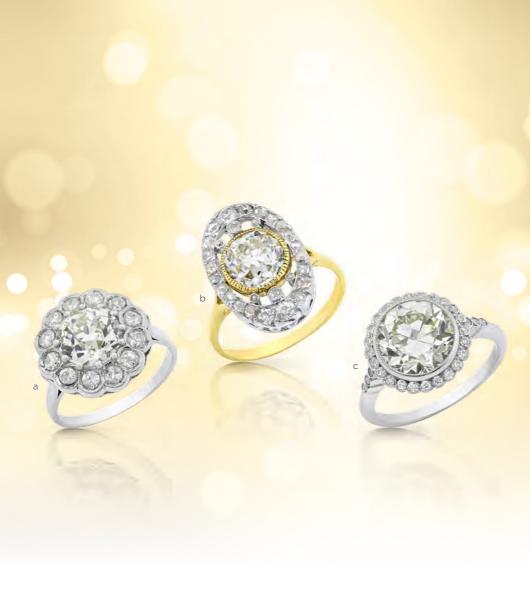

**a** Antique French Diamond Cluster Ring \$33,000 **b** 2.08ct Old Mine Cut Diamond Ring \$44,000 **c** 3.18ct Old European Cut Diamond Halo Ring \$55,000

**a** Art Deco Style Marquise Diamond Ring \$17,500 **b** Art Deco Diamond & Emerald Bracelet (boxed) \$24,500 **c** Colombian Emerald Ring, circa 1920 \$30,300 **d** Antique Diamond Ring with Emeralds \$7,500