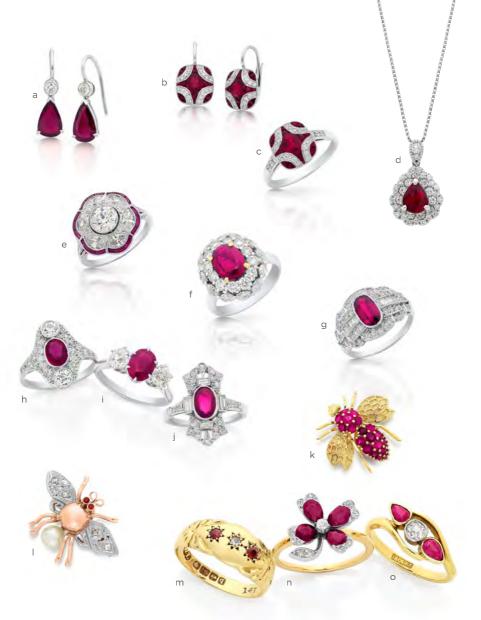

a Unheated Ruby & Diamond Earrings \$16,500 b Ruby & Diamond Earrings \$9,740 c Ruby & Diamond Ring \$6,250 d Unheated Ruby & Diamond Pendant \$6,500 e Diamond Ring with Rubies \$22,000 f Ruby & Diamond Cluster Ring \$29,500 g Ruby & Diamond Ring \$12,500 h Burmese Ruby & Diamond Ring \$13,500 i Burmese Ruby & Diamond Ring \$17,500 j Burmese Ruby & Diamond Ring \$12,500 k Ruby Bee Brooch \$3,350 l Diamond & Pearl Insect Brooch \$1,750 m Antique Ruby & Diamond Ring \$1,250 n Ruby & Diamond Flower Ring, circa 1900 \$3,450 o Antique Ruby & Diamond Ring \$2,950