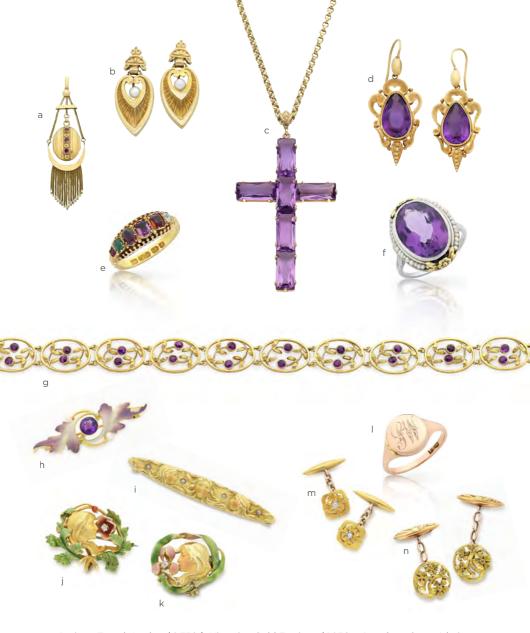

a Antique French Locket \$2,750 b Victorian Gold Earrings \$1,850 c Amethyst Cross (chain additional) \$1,975 d Victorian Amethyst Earrings \$3,500 e Antique REGARD Ring \$4,500 f Amethyst & Seed Pearl Ring \$2,450 g Art Nouveau Amethyst Bracelet \$2,950 h Enamel Brooch with Amethyst \$750 i Art Nouveau Brooch with Diamonds \$2,450 j Art Nouveau Enamel Brooch \$3,450 k Art Nouveau Brooch with Diamond \$2,750 l Australian Locket Ring \$2,450 m Antique Gold Cufflinks \$1,250 n Gold Cufflinks, circa 1910 \$970