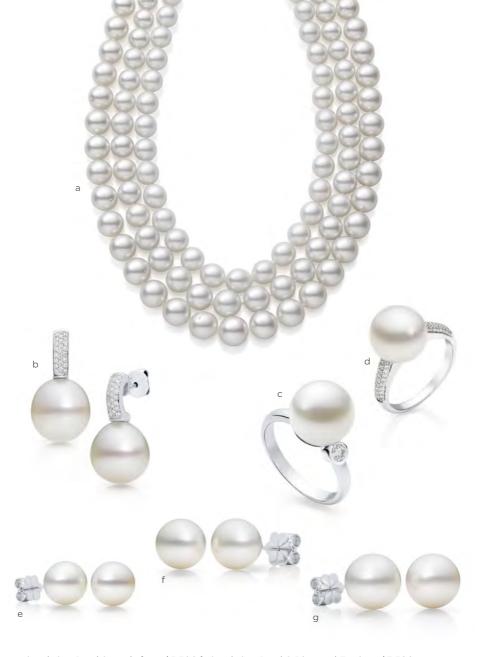

a Round White South Sea Pearl Strand \$9,800b South Sea Pearl & Diamond Earrings \$8,950

Australian South Sea Pearl Earrings with Fancy Yellow & White Diamonds (removable) \$29,500

- a South Sea Pearl Strands from \$5,500 b South Sea Pearl & Diamond Earrings \$3,500
- ${f c}$  South Sea Pearl & Diamond Ring \$3,950  ${f d}$  South Sea Pearl & Diamond Ring \$2,850
- e 9mm Round White South Sea Pearl Studs \$1,600 f 10mm Round White South Sea Pearl Studs \$2,100 g 11mm Round White South Sea Pearl Studs \$1,800

a Drop-Shaped South Sea Pearl Strand \$14,500 b South Sea Pearl & Diamond Earrings \$8,800
 c South Sea Pearl & Diamond Ring \$4,500 d South Sea Pearl & Diamond Bangle \$6,850

a Green Tahitian Pearl Strand \$12,500 b Tahitian Pearl & Diamond Pendant (chain additional) \$1,880 c Tahitian Pearl & Diamond Earrings \$2,800 d Multi Coloured South Sea & Keshi Pearl Necklace \$1,800 e 13-14mm Tahitian Pearl Bracelet \$3,750