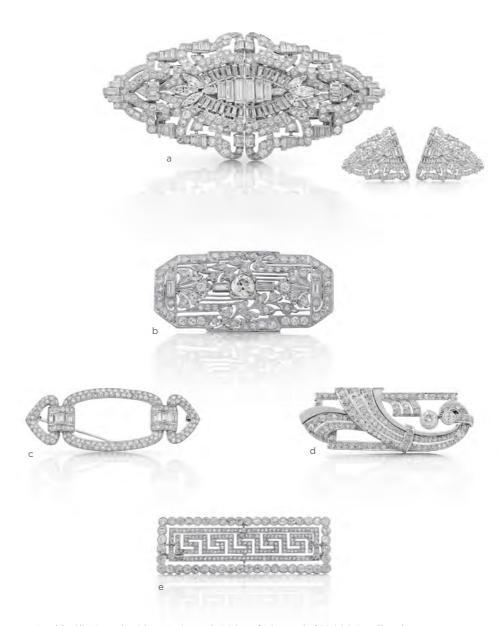

a Double Clip Brooch with an Estimated 13.36ct of Diamonds \$35,000 (smaller photo showing how this piece can be worn as two brooches)
b Art Deco Diamond Brooch \$14,500
c Diamond Brooch, circa 1920 \$13,500
d Art Deco Diamond Brooch \$12,500
e Diamond Brooch with Greek Key Design \$9,500