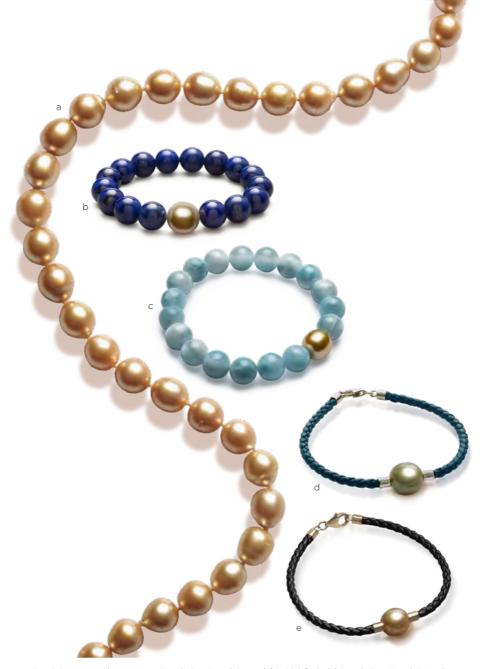

 $a \ \, \text{Gold South Sea Pearl \& Diamond Pendant (chain additional) $3,200 } b \ \, \text{Gold South Sea} \\ \, \text{Pearl \& Diamond Earrings $5,800 } c \ \, \text{Graduated Gold \& White South Sea Pearl Strand $8,500} \\ c \ \, \text{Gold South Sea Pearl \& Triple Diamond Earrings $2,950 } e \ \, \text{Gold South Sea Pearl Hook Earrings $2,950 } f \ \, \text{Button Gold South Sea Pearl Strand $3,800 } g \ \, \text{Gold South Sea} \\ \, \text{Pearl Button Studs $600}$ 

**a** Semi-Baroque Champagne South Sea Pearl Strand \$8,400 **b** Gold South Sea Pearl & Lapis Lazuli Bracelet \$1,250 **c** Gold South Sea Pearl & Larimar Bracelet \$1,500 **d** Gold South Sea Pearl & Blue Leather Bracelet \$1,475 **e** Gold South Sea Pearl & Black Leather Bracelet \$1,475