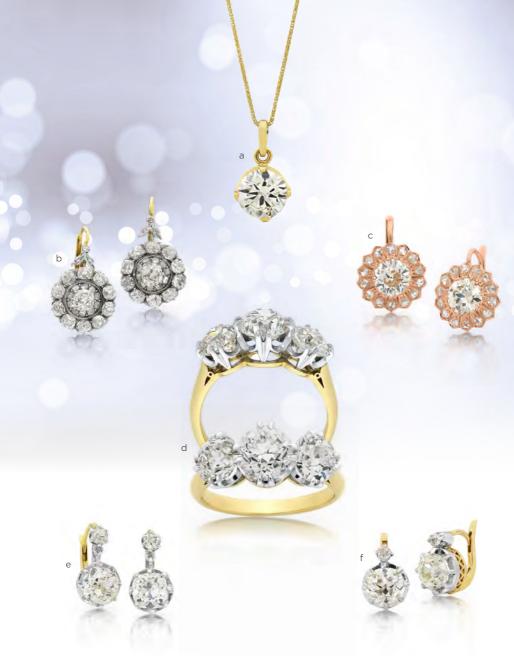

a 2.81ct Round Brilliant Cut Diamond Pendant (chain additional) \$29,500  $\bf b$  Antique Diamond Cluster Earrings POA  $\bf c$  French Diamond Earrings, circa 1890 \$28,500  $\bf d$  Three Stone Diamond Ring Totalling 3.58ct \$42,500  $\bf e$  French Diamond Earrings, circa 1890 \$28,500  $\bf f$  Antique Diamond Earrings (boxed) \$29,500