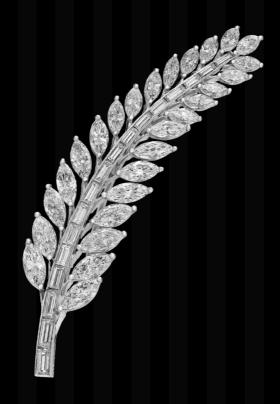

#### Front Cover

Feather Brooch in Platinum with an estimated 13.50ct of Diamonds \$42,500