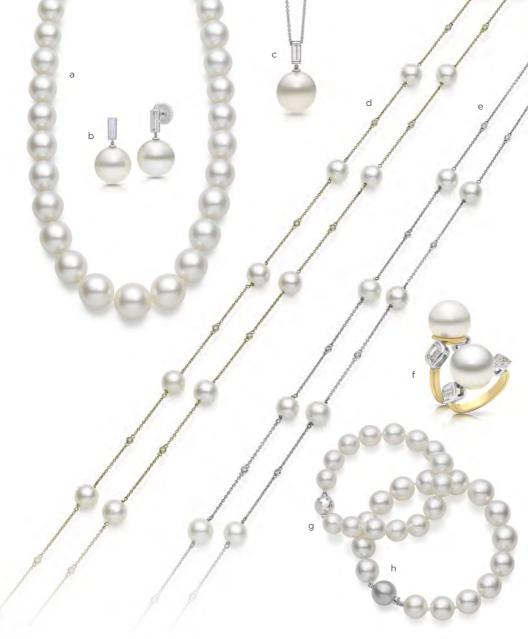

a Round 13-16mm White South Sea Pearl Strand \$29,800b South Sea Pearl & Diamond Drop Earrings \$6,800

South Sea Pearl Earrings with Pink Sapphires, Tourmalines & Diamonds \$14,500

a 14 - 18mm South Sea Pearl Strand with Rose Gold Clasp \$14,800 b South Sea Pearl & Diamond Pendant in Rose Gold (chain additional) \$1,250 c 17mm South Sea Pearl Pendant, Rose Gold (chain additional) \$4,500 d 13mm South Sea Pearl Earrings in Rose Gold \$3,800 e South Sea Pearl & Diamond Earrings, Rose Gold \$2,850 f South Sea Pearl & Diamond Ring in Rose Gold \$5,200 g Rose Gold South Sea Pearl Ring \$1,650

a White South Sea Pearl Strands from \$4,500 to \$8,500 b Australian South Sea Pearl Earrings \$2,900 c Australian Keshi Pearl & Pink Diamond Ring \$6,500 d 5.20ct Diamond & South Sea Pearl Flower Brooch \$16,500 e Small South Sea Pearl Studs from \$500 f Australian 10mm Round South Sea Pearl Studs \$3,200