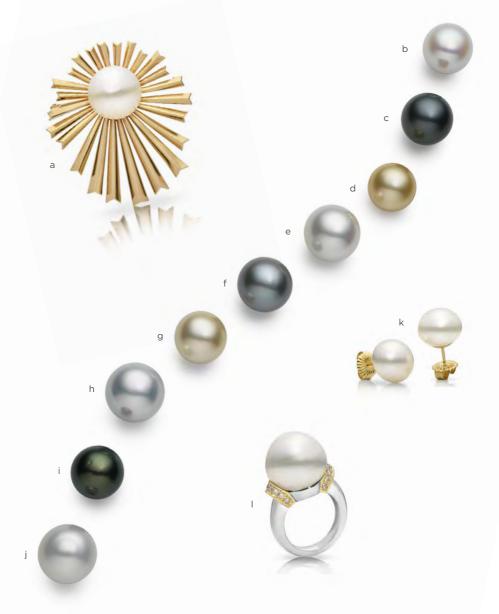

a Retro Sunburst Brooch with a 19mm Australian Pearl \$15,500 (pearl available separately \$7,800) **b** GIA 17.7mm South Sea Pearl \$6,500 **c** 18mm Round Tahitian Pearl \$7,700 **d** 16.7mm Button Gold South Sea Pearl \$3,900 **e** 19.4mm Round South Sea Pearl \$8,800 **f** 18.5mm Round Tahitian Pearl \$7,800 **g** 17mm Button Gold South Sea Pearl \$5,500 **h** 19mm Semi-Round South Sea Pearl \$8,800 **i** 17mm Semi-Round Tahitian Pearl \$4,800 **j** 18.6mm Button South Sea Pearl \$4,800 **k** 14mm Australian Button South Sea Pearl \$2,800 **l** 16mm South Sea Pearl & Diamond Ring \$7,500