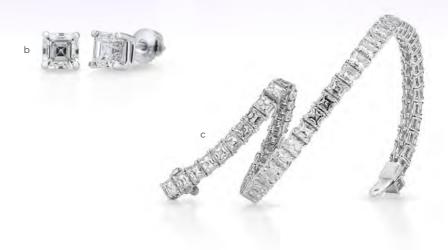

- a Diamond Studs Totalling 2.03ct \$19,800 b 1.25ct Jubilee Diamond Pendant \$13,500
- c Bezel Set Diamond Pendant \$4,500 d Diamond Studs Totalling 1.74ct \$9,800
- e Old Cut Diamond Studs \$5,800 f 0.90ct Emerald Cut Diamond Ring \$8,800
- g Asscher Cut Diamond Cluster Ring \$9,950 h Ring with Antique Cushion Cut Diamond \$9,750 i Old European Cut Three Stone Ring \$14,800 j Old Cut Diamond Three Stone Ring \$29,500 k Three Stone Diamond Ring in Yellow Gold \$16,500 l 0.94ct Old Cut Diamond Solitaire \$8,800 m 1.25ct E SI1 Diamond Solitaire \$15,635 n 1.11ct Oval Diamond Ring by Cartier \$19,500 o 1.21ct D SI1 Diamond Solitaire \$17,300 p Emerald Cut Diamond Ring \$8,350
- **q** 1.23ct Oval Diamond Ring \$13,500 **r** 1.50ct Pear Cut Diamond Solitaire \$12,230