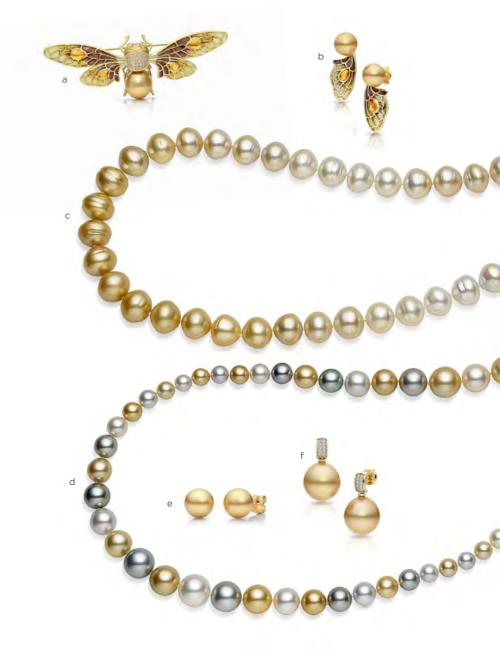

a Retro Sunburst Brooch with a 19mm Australian Pearl \$15,500 (pearl available separately \$7,800) **b** GIA 17.7mm South Sea Pearl \$6,500 **c** 18mm Round Tahitian Pearl \$7,700 **d** 16.7mm Button Gold South Sea Pearl \$3,900 **e** 19.4mm Round South Sea Pearl \$8,800 **f** 18.5mm Round Tahitian Pearl \$7,800 **g** 17mm Button Gold South Sea Pearl \$5,500 **h** 19mm Semi-Round South Sea Pearl \$8,800 **i** 17mm Semi-Round Tahitian Pearl \$4,800 **j** 18.6mm Button South Sea Pearl \$4,800 **k** 14mm Australian Button South Sea Pearl \$2,800 **l** 16mm South Sea Pearl & Diamond Ring \$7,500