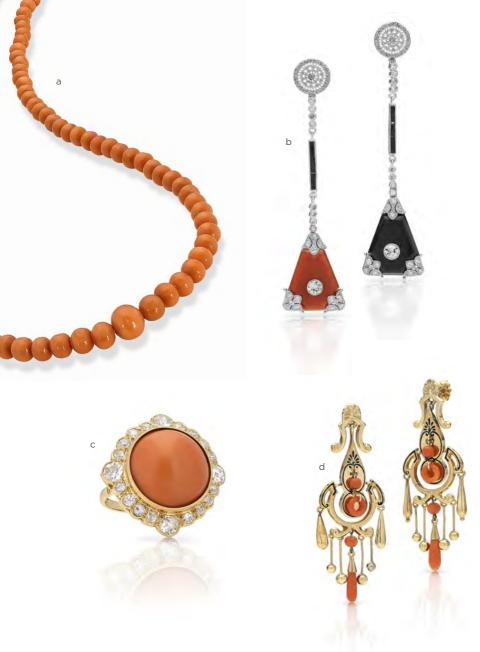

a Necklace of Coral Beads \$995
 b French Agate, Onyx & Diamond Earrings \$12,500
 c Coral & Diamond Ring \$7,500
 d Antique Gold & Coral Earrings \$3,450

\*All coral items shown are estate or antique. Some countries prohibit importation of coral. Please make yourself aware of relevant customs regulations prior to purchasing if you intend to send or take the item overseas.