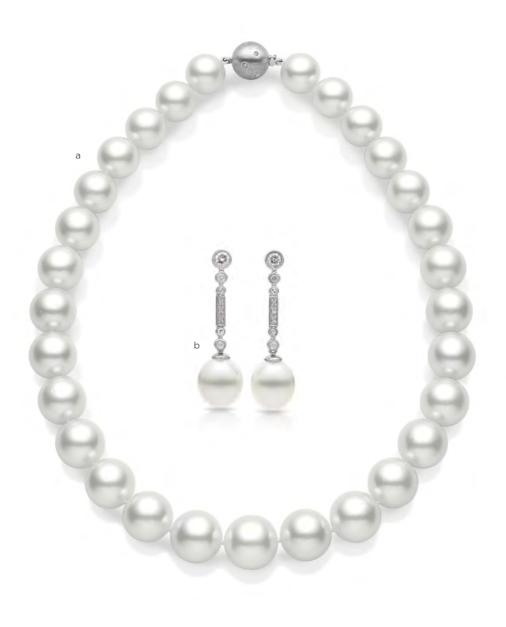

a Round 13-16mm White South Sea Pearl Strand \$29,800b South Sea Pearl & Diamond Drop Earrings \$6,800

South Sea Pearl Earrings with Pink Sapphires, Tourmalines & Diamonds \$14,500

a 14 - 18mm South Sea Pearl Strand with Rose Gold Clasp \$14,800 b South Sea Pearl & Diamond Pendant in Rose Gold (chain additional) \$1,250 c 17mm South Sea Pearl Pendant, Rose Gold (chain additional) \$4,500 d 13mm South Sea Pearl Earrings in Rose Gold \$3,800 e South Sea Pearl & Diamond Earrings, Rose Gold \$2,850 f South Sea Pearl & Diamond Ring in Rose Gold \$5,200 g Rose Gold South Sea Pearl Ring \$1,650