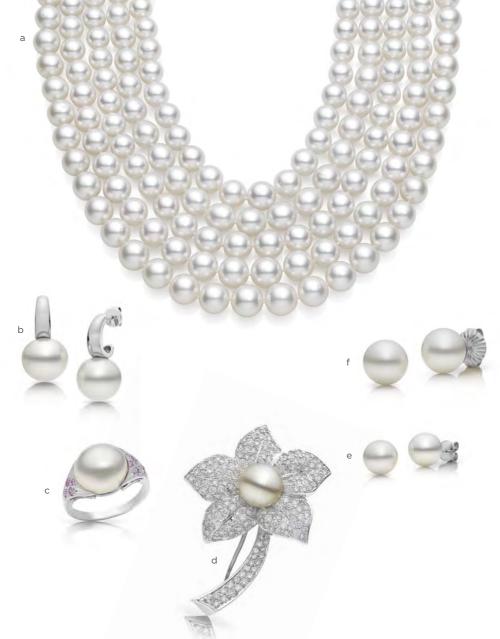

a Round 13-16mm White South Sea Pearl Strand \$29,800b South Sea Pearl & Diamond Drop Earrings \$6,800

South Sea Pearl Earrings with Pink Sapphires, Tourmalines & Diamonds \$14,500

a 14 - 18mm South Sea Pearl Strand with Rose Gold Clasp \$14,800 b South Sea Pearl & Diamond Pendant in Rose Gold (chain additional) \$1,250 c 17mm South Sea Pearl Pendant, Rose Gold (chain additional) \$4,500 d 13mm South Sea Pearl Earrings in Rose Gold \$3,800 e South Sea Pearl & Diamond Earrings, Rose Gold \$2,850 f South Sea Pearl & Diamond Ring in Rose Gold \$5,200 g Rose Gold South Sea Pearl Ring \$1,650