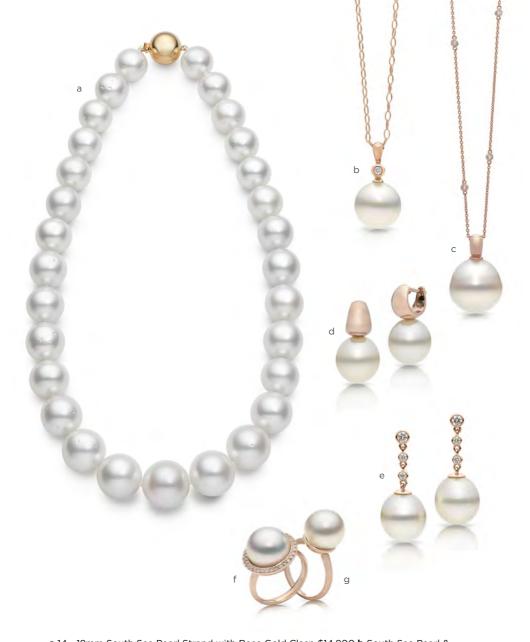

a Australian 13-15.8mm South Sea Pearl Strand \$38,000 b
 b South Sea Pearl & Baguette Diamond Earrings \$8,500 c
 c South Sea Pearl & Baguette Diamond Pendant (chain additional)
 \$6,800 d
 d Scattered Pearl & Diamond Necklace, Yellow Gold \$5,800 e
 e Scattered Pearl & Diamond Necklace, White Gold \$4,800 f
 f 13mm South Sea Pearl & Diamond Ring \$8,500 g
 g Australian South Sea Pearl Bracelet \$3,800 h
 O val South Sea Pearl Bracelet \$2,400