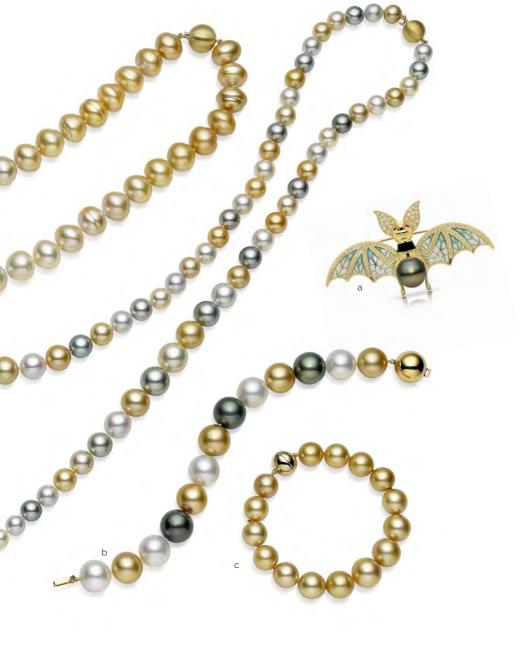

**a** Tahitian Pearl, Enamel & Diamond Bat Brooch 6,500 **b** 14-15mm Multi South Sea Pearl Bracelet 9,900 **c** Golden South Sea Pearl Bracelet 7,000

a 14mm Baroque South Sea Pearl Earrings \$2,600 **b** 16mm Baroque Tahitian Pearl & Black Diamond Earrings \$2,500 **c** 16mm Baroque South Sea Pearl & Diamond Earrings \$3,400 **d** 14mm South Sea Pearl & Diamond Earrings \$2,300 **e** 11mm Gold South Sea Pearl & Diamond Earrings \$3,800 **f** 15mm Tahitian Pearl & Diamond Earrings \$4,500 **g** 17mm Baroque Tahitian Pearl & Diamond Earrings \$2,500 **h** 15mm Baroque South Sea Pearl Huggie Earrings \$3,200 **i** 13mm South Sea Pearl Tulip Earrings \$3,300