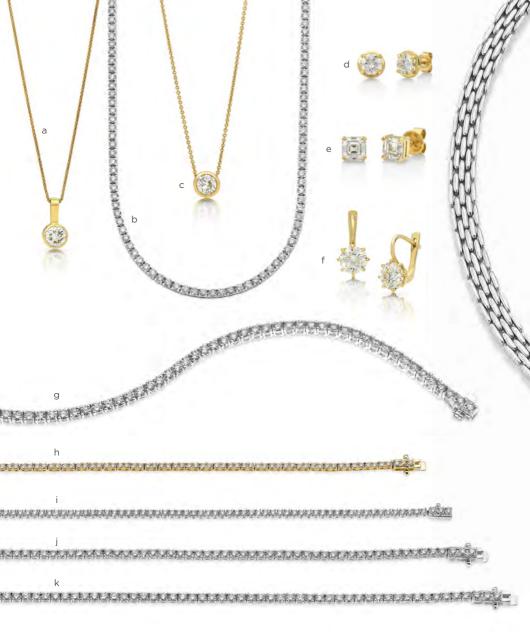

a 1.01ct Diamond Pendant (chain additional) \$7,500 b Diamond Necklace Totalling 8.43ct \$13,200 c 0.95ct Diamond Pendant \$8,800 d Diamond Studs Totalling 1.92ct \$16,500 e Asscher Cut Diamond Studs \$8,750 f Diamond Earrings Totalling 2.29ct \$18,700 g Tennis Bracelet Totalling 5.20ct \$9,800 h Tennis Bracelet Totalling 1.12ct \$3,950 i Tennis Bracelet Totalling 1.00ct \$3,250 j Tennis Bracelet Totalling 2.10ct \$5,850 k Tennis Bracelet Totalling 2.75ct \$7,250