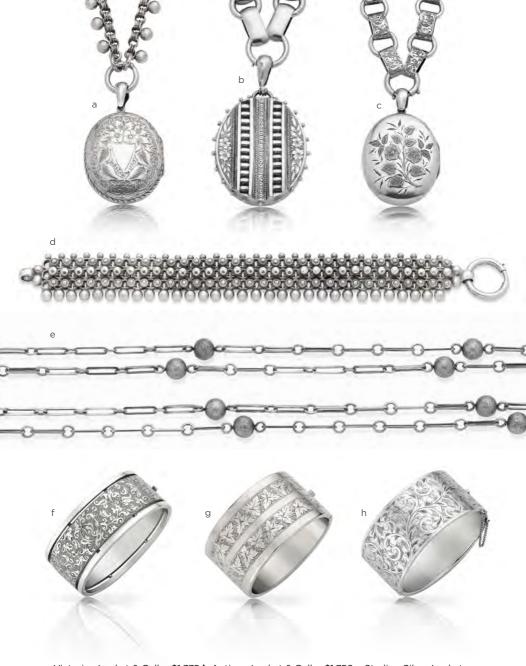

**g** Estate Aquamarine & Diamond Ring \$3,900 **h** Heart Shaped Aquamarine Brooch/Pendant \$9,800 **i** Cushion Cut Aquamarine Cluster Ring \$4,500

a Victorian Locket & Collar 1,375 b Antique Locket & Collar 1,750 c Sterling Silver Locket & Collar 4,475 d Antique Silver Bracelet 950 e Antique Silver Chain 675 f Victorian Silver Bangle 775 g Wide Antique Silver Bangle 880 h Antique Silver Bangle 675

a Beaded Victorian Collar \$1,350 b Antique Drop Earrings \$475 c Victorian Silver Earrings \$525 d Antique Silver Earrings \$525 e Engraved Oval Locket \$550 f Victorian Silver Locket \$775 g Antique Floral Locket \$995 h Oval Locket c1900 \$875 i Victorian Buckle Locket \$675 j Bangle Hallmarked Birmingham 1934 \$1,250 k Victorian Bangle c1890 \$995 l Victorian Silver & Gold Bangle \$1,475