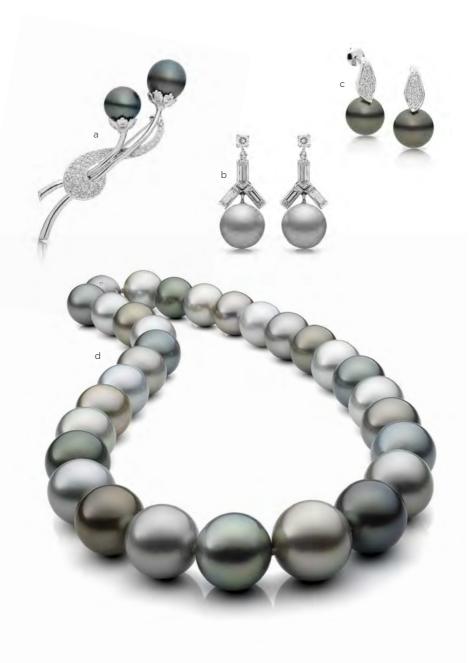

a Retro Sunburst Brooch with a 19mm Australian Pearl \$15,500 (pearl available separately \$7,800) **b** GIA 17.7mm South Sea Pearl \$6,500 **c** 18mm Round Tahitian Pearl \$7,700 **d** 16.7mm Button Gold South Sea Pearl \$3,900 **e** 19.4mm Round South Sea Pearl \$8,800 **f** 18.5mm Round Tahitian Pearl \$7,800 **g** 17mm Button Gold South Sea Pearl \$5,500 **h** 19mm Semi-Round South Sea Pearl \$8,800 **i** 17mm Semi-Round Tahitian Pearl \$4,800 **j** 18.6mm Button South Sea Pearl \$4,800 **k** 14mm Australian Button South Sea Pearl \$2,800 **l** 16mm South Sea Pearl & Diamond Ring \$7,500

11-14mm Shaded Tahitian Pearl Strand \$14,500

a Opera Shaded Tahitian Pearl Strand \$4,950 b Small Tahitian Pearl Studs \$500 c Large Tahitian Pearl Studs \$1,200 d Silver Tahitian Pearl Strand \$8,800 e Silver Tahitian Pearl & Diamond Earrings \$1,850 f 14mm Silver Tahitian Pearl & Diamond Ring \$6,850