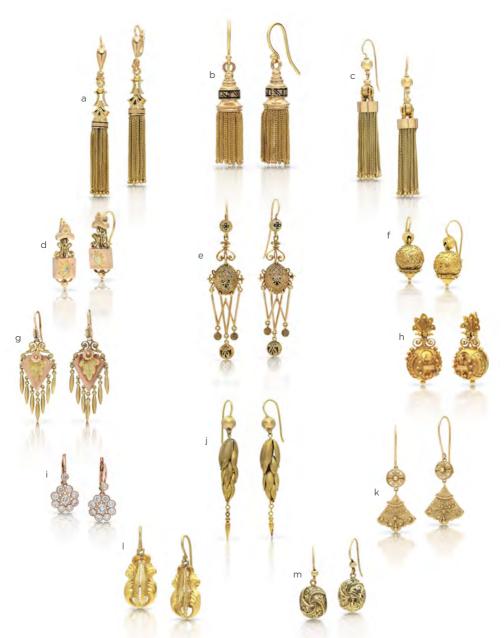

a Antique Tassel Earrings c1890 \$2,950 b Tassel Earrings with Enamel \$2,750 c Victorian Tassel Earrings \$3,450 d Antique Butterfly Earrings \$1,650 e Victorian Drop Earrings \$3,650 f Antique Ball Earrings \$2,650 g Fringed Victorian Earrings \$2,750 h Antique 22ct Gold Earrings \$3,950 i Diamond Cluster Drops \$5,250 j Pinchbeck Earrings \$1,650 k Victorian Fan Earrings \$990 l Antique Filigree Earrings \$995 m Gold Scroll Earrings \$325