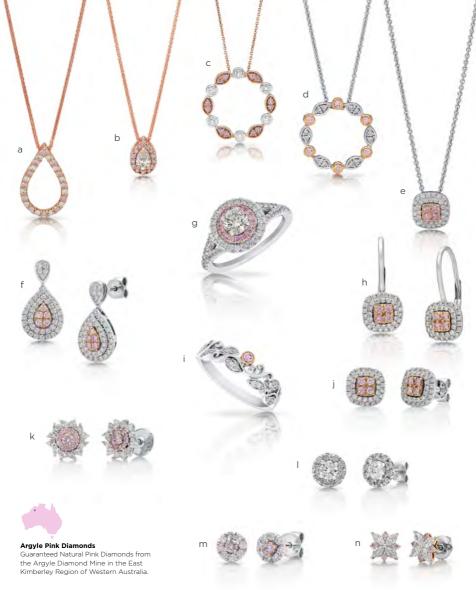

a Pendant with Argyle Pink Diamonds (chain additional) \$5,995
 b Argyle Pink Diamond Cluster Pendant (chain additional) \$4,500
 c Pendant with Argyle Pink Diamonds (chain additional) \$7,975
 d Pendant with Argyle Pink Diamonds (chain additional) \$5,995
 e Argyle Pink Diamond Pendant (chain additional) \$3,550
 f Pear Shape Argyle Pink Diamond Drop Earrings \$8,250
 g Cluster Ring with Argyle Pink Diamonds \$12,500
 h Argyle Diamond Drop Earrings \$7,200
 i Argyle Pink Diamond Filigree Ring \$3,750
 j Argyle Diamond Stud Earrings \$7,250
 k Argyle Diamond Cluster Earrings \$19,500
 l Cluster Stud Earrings with Argyle Pink Diamond Cluster Stud Earrings \$6,250
 n Marquise Cut Stud Earrings with Argyle Pink Diamonds \$5,325