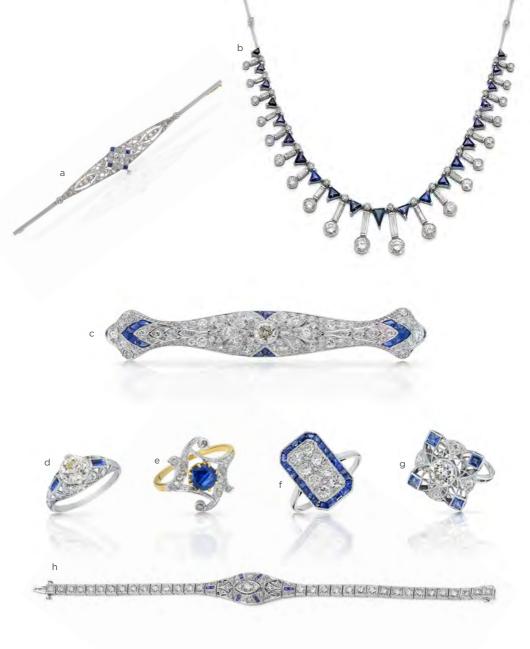

- **a** Antique French Brooch \$3,450 **b** Diamond & Sapphire Fringe Necklace \$14,500 **c** Art Deco Diamond & Sapphire Brooch \$19,500 **d** Art Deco Old European Cut Diamond Ring \$12,500
- e Antique Sapphire & Diamond Ring \$4,250 f French Diamond & Sapphire Ring \$6,850
- ${\bf g}$  Diamond Ring with Sapphires \$15,500  ${\bf h}$  Diamond & Sapphire Bracelet in Platinum \$9,800