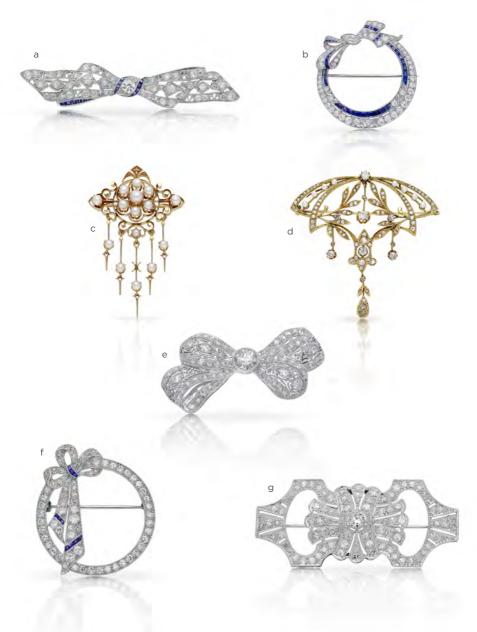

- **a** Art Deco Diamond Brooch with Sapphires \$6,500 **b** Diamond & Sapphire Circlet Brooch \$8,500 **c** Gold Victorian Brooch with Pearls \$1,750 **d** Antique Diamond set Brooch \$7,500
- e Antique Diamond Bow Brooch \$18,500 f Art Deco Circlet Bow Brooch \$4,750
- g Estate Diamond Plaque Brooch \$7,500