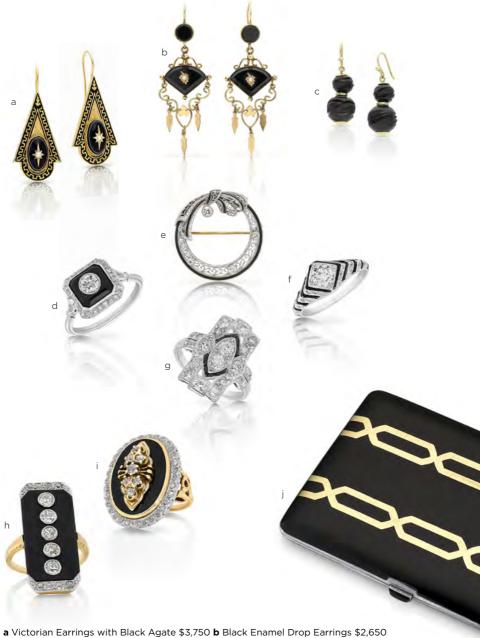

a Victorian Earrings with Black Agate \$3,750 b Black Enamel Drop Earrings \$2,650
c Antique Jet Earrings \$995 d Diamond & Onyx Ring \$5,950 e Diamond Brooch with Enamel \$3,850 f Art Deco Onyx & Diamond Ring \$6,800 g Art Deco Diamond Ring with Onyx \$4,950 h Edwardian Onyx & Diamond Ring \$7,800 i Diamond & Onyx Victorian Ring \$3,750 j Cartier Enamel Case \$4,500