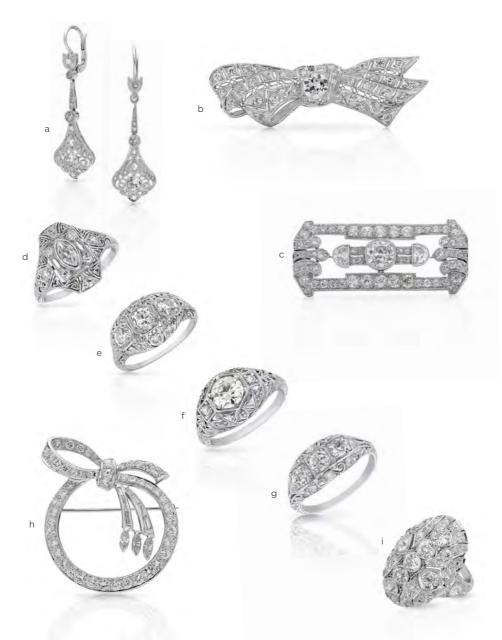

Wes and Siân Rutherford

a Diamond Drop Earrings \$5,500 b Antique Diamond Bow Brooch \$8,800 c Art Deco Diamond Brooch \$18,500 d Marquise Diamond Art Deco Ring \$4,500 e Art Deco Diamond Ring \$7,500 f Pierced Art Deco Diamond Ring \$8,500 g Art Deco Three Stone Diamond Ring \$5,950 h Circular Diamond Bow Brooch \$9,500 i Diamond Plaque Ring c1920 \$16,500