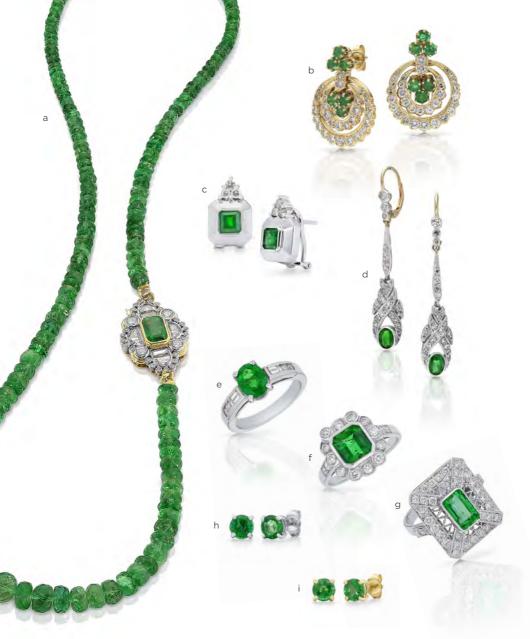

a Emerald Beads with Antique French Emerald & Diamond Clasp \$12,500 b Estate Emerald & Diamond Earrings \$7,500 c Art Deco Emerald & Diamond Studs \$4,850 d Antique Emerald & Diamond Earrings \$6,500 e Zambian Emerald & Diamond Ring \$7,500 f Emerald & Diamond Cluster Ring \$12,500 g Emerald & Diamond Ring in Platinum \$9,500 h Emerald Studs in White Gold \$1,950 i Emerald Studs in Yellow Gold \$1,950