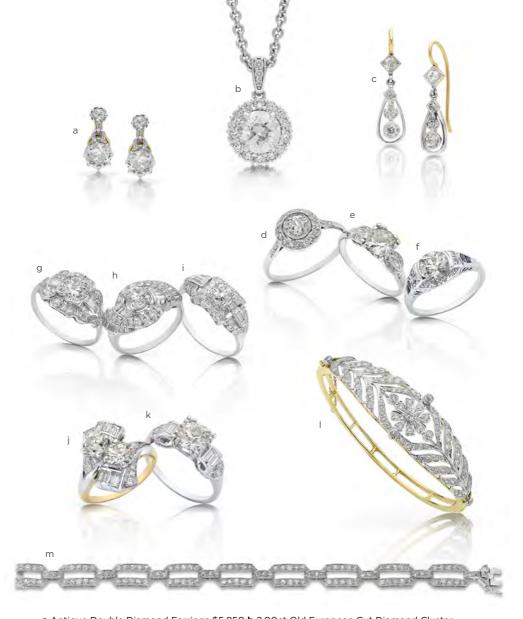

Wes and Siân Rutherford

a Diamond Drop Earrings \$5,500 b Antique Diamond Bow Brooch \$8,800 c Art Deco Diamond Brooch \$18,500 d Marquise Diamond Art Deco Ring \$4,500 e Art Deco Diamond Ring \$7,500 f Pierced Art Deco Diamond Ring \$8,500 g Art Deco Three Stone Diamond Ring \$5,950 h Circular Diamond Bow Brooch \$9,500 i Diamond Plaque Ring c1920 \$16,500

- a Diamond Drop Earrings (boxed) \$24,500
   b Antique Ring with 4.02ct Diamond \$88,000
   c 3.77ct Diamond Solitaire Ring \$75,000
   d Art Deco 2.30ct Diamond Ring \$29,500
- e Diamond & Emerald Bracelet \$19,800