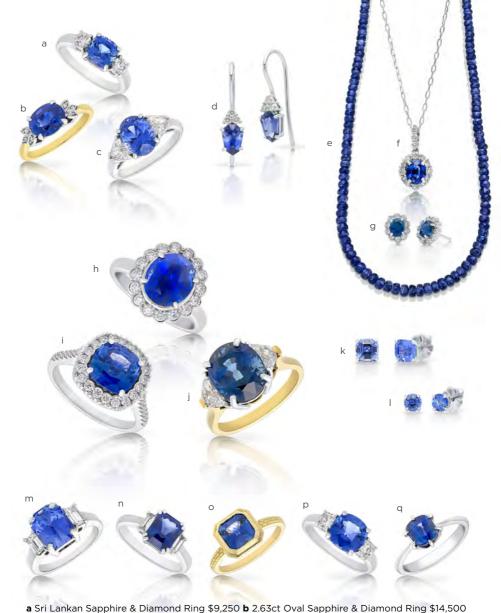

a 5.10ct Old European Cut Diamond Pendant (chain additional) POAb 5.05ct Cushion Cut Diamond Ring POA

c Sri Lankan Sapphire & Diamond Ring \$26,500 d Blue Sapphire Drop Earrings \$3,500 e Strand of Sapphire Beads \$1,950 f Sapphire Cluster Pendant \$1,250 g Sapphire & Diamond Cluster Studs \$995 h 4.59ct Sapphire and Diamond Ring \$24,500 i Cushion Cut Sapphire Cluster Ring \$12,500 j 5.86ct Sapphire & Diamond Ring \$24,500 k Asscher Cut Sapphire Studs \$6,500 l Round Sapphire Studs \$1,975 m Unheated Sapphire & Diamond Ring \$13,500 n Sri Lankan Sapphire & Diamond Ring \$16,500 o Antique Style Sapphire Ring \$10,800 p Cushion Cut Sapphire & Diamond Ring \$12,500 q 1.67ct Sri Lankan Sapphire Solitaire \$7,500