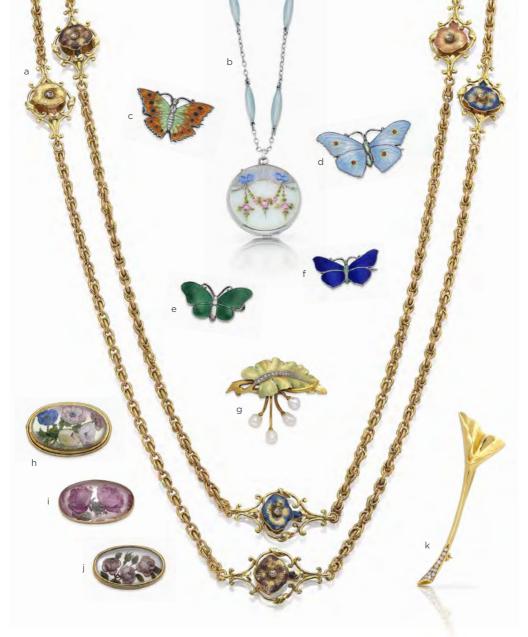

a Antique Gold Chain with Enamel & Diamond Flowers \$8,950
 b Blue Enamel Locket \$1,850
 c Orange & Green Butterfly \$295
 d Pale Blue Butterfly Brooch \$550
 e Green Enamel
 Butterfly \$325
 f Dark Blue Butterfly Brooch \$375
 g Enamel, Pearl & Diamond Brooch \$2,250
 h Multi Coloured Essex Crystal Brooch \$1,250
 i Essex Crystal Brooch with Pink Flowers \$1,250
 j Essex Crystal Brooch \$1,250
 k Calla Lily Brooch by Tiffany \$2,750