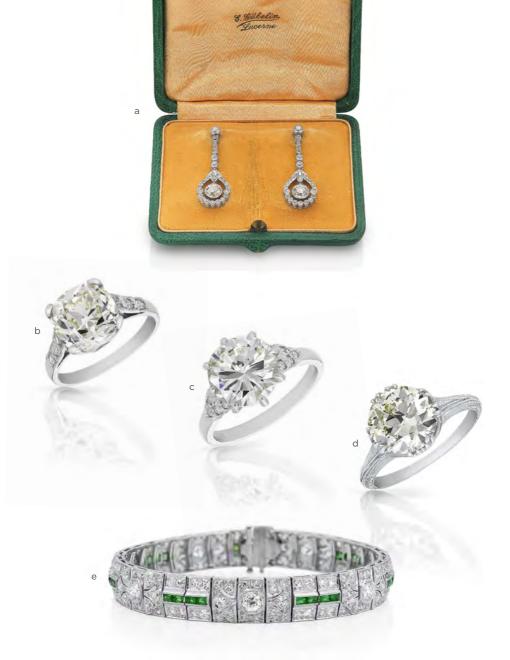

- a Diamond Drop Earrings (boxed) \$24,500
   b Antique Ring with 4.02ct Diamond \$88,000
   c 3.77ct Diamond Solitaire Ring \$75,000
   d Art Deco 2.30ct Diamond Ring \$29,500
- e Diamond & Emerald Bracelet \$19,800