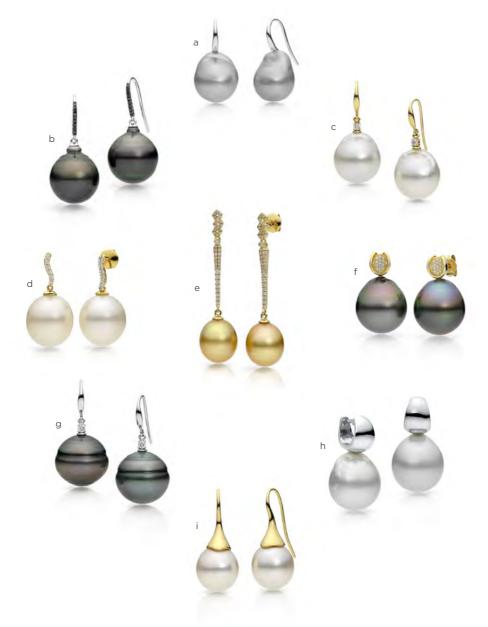

a Retro Sunburst Brooch with a 19mm Australian Pearl \$15,500 (pearl available separately \$7,800) **b** GIA 17.7mm South Sea Pearl \$6,500 **c** 18mm Round Tahitian Pearl \$7,700 **d** 16.7mm Button Gold South Sea Pearl \$3,900 **e** 19.4mm Round South Sea Pearl \$8,800 **f** 18.5mm Round Tahitian Pearl \$7,800 **g** 17mm Button Gold South Sea Pearl \$5,500 **h** 19mm Semi-Round South Sea Pearl \$8,800 **i** 17mm Semi-Round Tahitian Pearl \$4,800 **j** 18.6mm Button South Sea Pearl \$4,800 **k** 14mm Australian Button South Sea Pearl \$2,800 **l** 16mm South Sea Pearl & Diamond Ring \$7,500