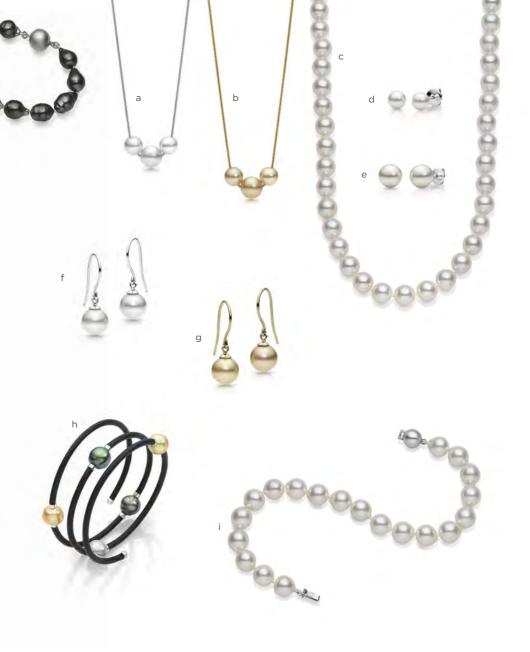

a Australian 13-15.8mm South Sea Pearl Strand \$38,000 b
 b South Sea Pearl & Baguette Diamond Earrings \$8,500 c
 c South Sea Pearl & Baguette Diamond Pendant (chain additional)
 \$6,800 d
 d Scattered Pearl & Diamond Necklace, Yellow Gold \$5,800 e
 e Scattered Pearl & Diamond Necklace, White Gold \$4,800 f
 f 13mm South Sea Pearl & Diamond Ring \$8,500 g
 g Australian South Sea Pearl Bracelet \$3,800 h
 O val South Sea Pearl Bracelet \$2,400

**a** Tahitian Pearl, Enamel & Diamond Bat Brooch 6,500 **b** 14-15mm Multi South Sea Pearl Bracelet 9,900 **c** Golden South Sea Pearl Bracelet 7,000

a 14mm Baroque South Sea Pearl Earrings \$2,600 **b** 16mm Baroque Tahitian Pearl & Black Diamond Earrings \$2,500 **c** 16mm Baroque South Sea Pearl & Diamond Earrings \$3,400 **d** 14mm South Sea Pearl & Diamond Earrings \$2,300 **e** 11mm Gold South Sea Pearl & Diamond Earrings \$3,800 **f** 15mm Tahitian Pearl & Diamond Earrings \$4,500 **g** 17mm Baroque Tahitian Pearl & Diamond Earrings \$2,500 **h** 15mm Baroque South Sea Pearl Huggie Earrings \$3,200 **i** 13mm South Sea Pearl Tulip Earrings \$3,300