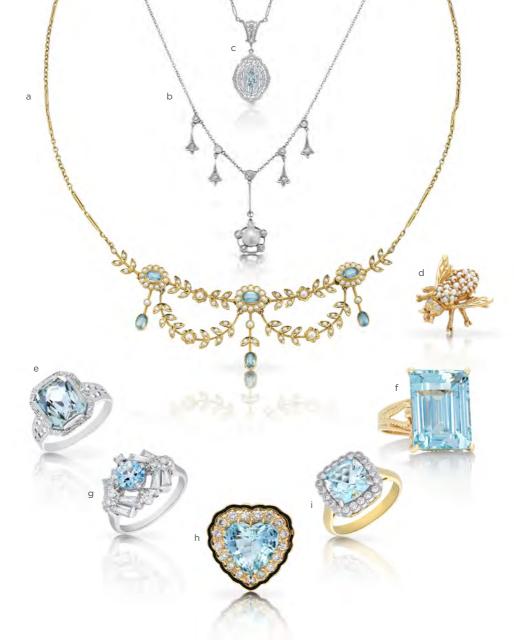

**a** Aquamarine & Seed Pearl Necklet (boxed) \$4,250 **b** Antique Pearl & Diamond Necklet \$3,950 **c** Aquamarine Filigree Pendant \$1,750 **d** Pearl & Diamond Bee Brooch \$1,250

e Antique Aquamarine Ring \$1,650 f Estate Emerald Cut Aquamarine Ring \$7,500

**g** Estate Aquamarine & Diamond Ring \$3,900 **h** Heart Shaped Aquamarine Brooch/Pendant \$9,800 **i** Cushion Cut Aquamarine Cluster Ring \$4,500

a Victorian Locket & Collar 1,375 b Antique Locket & Collar 1,750 c Sterling Silver Locket & Collar 4,475 d Antique Silver Bracelet 950 e Antique Silver Chain 675 f Victorian Silver Bangle 775 g Wide Antique Silver Bangle 880 h Antique Silver Bangle 675