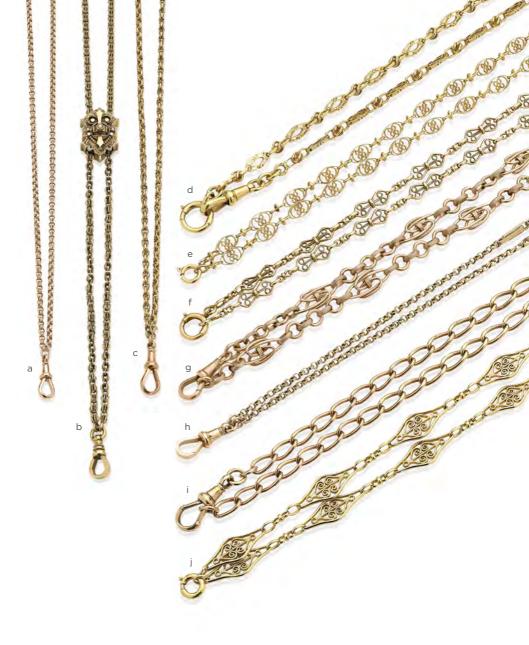

a Antique Rose Gold Chain \$2,450
 b Antique Gold Slide Chain \$6,500
 c 9ct Gold Chain c1895
 \$2,450
 d Antique Gold Watch Chain \$2,450
 e Antique Fancy Link Chain \$3,300
 f 18ct Gold Fancy Link Chain \$2,750
 g 18ct Gold Chain c1900
 6,800
 h Yellow Gold Guard Chain \$1,350
 i Antique English Chain \$1,650
 j 18ct Gold Filigree Link Chain \$6,500