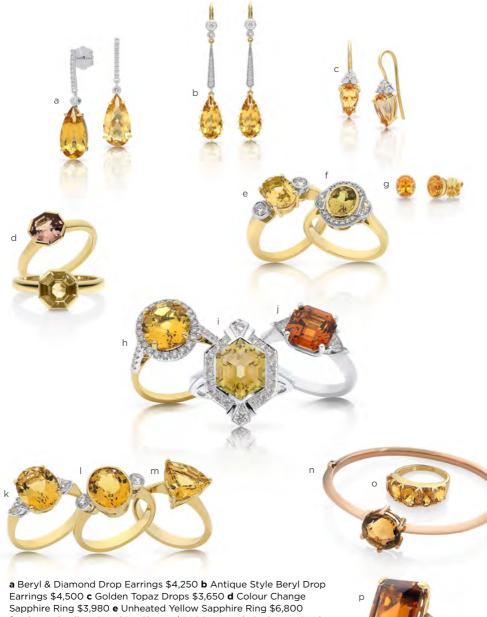

a Beryl & Diamond Drop Earrings \$4,250 b Antique Style Beryl Drop Earrings \$4,500 c Golden Topaz Drops \$3,650 d Colour Change Sapphire Ring \$3,980 e Unheated Yellow Sapphire Ring \$6,800 f Unheated Yellow Sapphire Cluster \$7,500 g Mandarin Garnet Stud Earrings \$2,250 h Golden Beryl Cluster Ring \$3,850 i Art Deco Style Tourmaline Ring \$5,500 j Mandarin Garnet Ring \$9,800 k Oval Beryl & Diamond Ring \$3,950 l Bezel set Golden Beryl Ring \$3,950 m Trilliant Cut Beryl Ring \$1,950 n Antique Bangle with Citrine \$1,950 o Citrine Five Stone Ring \$1,750 p Madeira Citrine Ring \$2,450