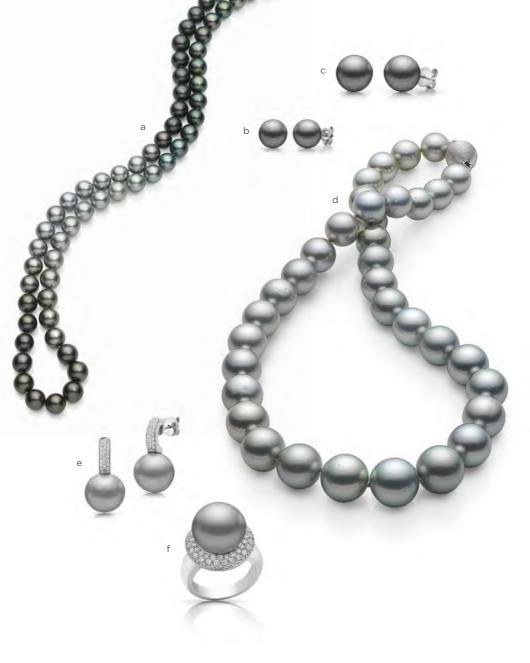

11-14mm Shaded Tahitian Pearl Strand \$14,500

a Opera Shaded Tahitian Pearl Strand \$4,950 b Small Tahitian Pearl Studs \$500 c Large Tahitian Pearl Studs \$1,200 d Silver Tahitian Pearl Strand \$8,800 e Silver Tahitian Pearl & Diamond Earrings \$1,850 f 14mm Silver Tahitian Pearl & Diamond Ring \$6,850

**a** Tahitian Pearl & Diamond Floral Brooch \$6,850 **b** Diamond Earrings with Silver Tahitian Pearls \$7,500 **c** Tahitian Pearl & Diamond Earrings \$2,500 **d** 15-17mm Shaded Tahitian Pearl Strand \$28,500