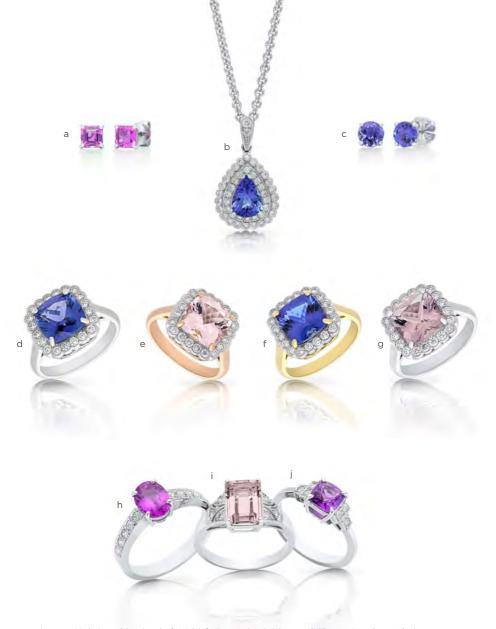

**a** Kunzite & Baguette Diamond Pendant (chain additional) \$16,500 **b** Asscher Cut Diamond Studs \$24,500 **c** Asscher Cut Diamond Bracelet \$33,000

a Square Pink Sapphire Studs \$4,500 b Tanzanite & Diamond Cluster Pendant (chain additional) \$3,850 c Tanzanite Stud Earrings \$1,380 d Cushion Cut Tanzanite Cluster Ring in White Gold \$5,950 e Cushion Cut Morganite Cluster Ring in Rose Gold \$4,500 f Cushion Cut Tanzanite Cluster Ring in Yellow Gold \$5,950 g Cushion Cut Morganite Cluster Ring in White Gold \$4,500 h Unheated Pink Sapphire & Diamond Ring \$5,250 i Emerald Cut Morganite Ring \$2,750 j Unheated Purple Sapphire Ring \$4,850