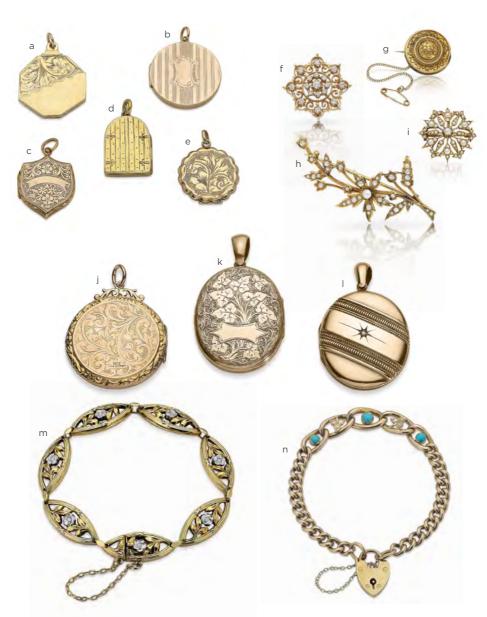

a Vintage Octagonal Gold Locket \$925 b Antique Round Gold Locket \$650 c Antique Shield Shaped Locket \$695 d Antique Engraved Gold Locket \$950 e Antique Engraved Locket \$375 f Antique Brooch with Diamonds \$4,750 g Etruscan Revival Brooch \$785 h Floral Brooch with Seed Pearls \$775 i Seed Pearl Brooch c1890 \$1,250 j Antique Engraved Gold Locket \$925 k Engraved Oval Locket \$995 l Rose Gold Locket with Diamond \$1,650 m French Bracelet with Diamonds \$3,500 n Padlock Bracelet with Turquoise \$1,850

a Antique Rose Gold Chain \$2,450
 b Antique Gold Slide Chain \$6,500
 c 9ct Gold Chain c1895
 \$2,450
 d Antique Gold Watch Chain \$2,450
 e Antique Fancy Link Chain \$3,300
 f 18ct Gold Fancy Link Chain \$2,750
 g 18ct Gold Chain c1900
 6,800
 h Yellow Gold Guard Chain \$1,350
 i Antique English Chain \$1,650
 j 18ct Gold Filigree Link Chain \$6,500