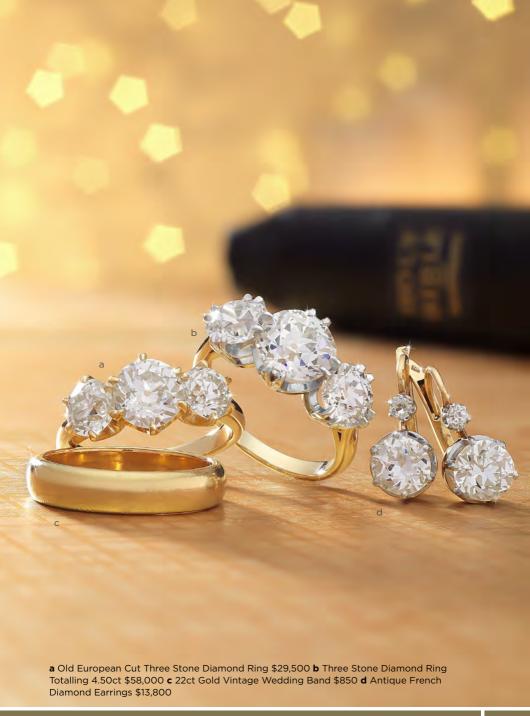

- a Diamond Studs Totalling 2.03ct \$19,800 b 1.25ct Jubilee Diamond Pendant \$13,500
- c Bezel Set Diamond Pendant \$4,500 d Diamond Studs Totalling 1.74ct \$9,800
- e Old Cut Diamond Studs \$5,800 f 0.90ct Emerald Cut Diamond Ring \$8,800
- g Asscher Cut Diamond Cluster Ring \$9,950 h Ring with Antique Cushion Cut Diamond \$9,750 i Old European Cut Three Stone Ring \$14,800 j Old Cut Diamond Three Stone Ring \$29,500 k Three Stone Diamond Ring in Yellow Gold \$16,500 l 0.94ct Old Cut Diamond Solitaire \$8,800 m 1.25ct E SI1 Diamond Solitaire \$15,635 n 1.11ct Oval Diamond Ring by Cartier \$19,500 o 1.21ct D SI1 Diamond Solitaire \$17,300 p Emerald Cut Diamond Ring \$8,350
- **q** 1.23ct Oval Diamond Ring \$13,500 **r** 1.50ct Pear Cut Diamond Solitaire \$12,230