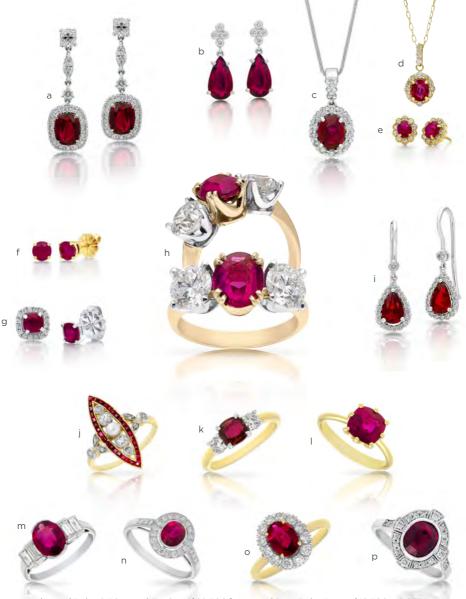

a Unheated Ruby & Diamond Earrings \$22,500 b Mozambique Ruby Drops \$16,500 c 2.02ct Unheated Ruby Pendant (chain additional) \$14,500 d Ruby & Diamond Cluster Pendant \$1,250 e Ruby and Diamond Cluster Studs \$995 (this pendant & studs also available in white gold) f 18ct Yellow Gold Ruby Studs \$1,985 g Ruby Studs with Diamond Jackets \$12,500 h Unheated Ruby and Diamond Three Stone Ring \$48,500 i Ruby & Diamond Drop Earrings \$9,750 j Marquise Ruby and Diamond Ring \$3,450 k Ruby and Diamond Three Stone Ring \$8,500 l Burmese Ruby Solitaire Ring \$14,500 m Burmese Ruby and Diamond Ring \$12,500 n Unheated Ruby & Diamond Cluster Ring \$6,800 o Burmese Ruby & Diamond Cluster Ring \$16,600