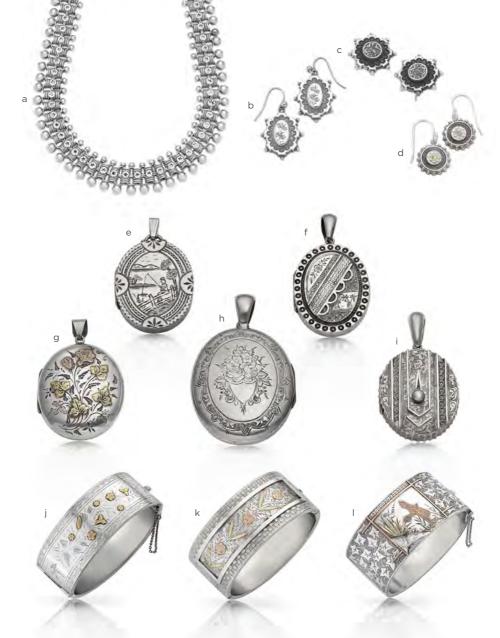

**g** Estate Aquamarine & Diamond Ring \$3,900 **h** Heart Shaped Aquamarine Brooch/Pendant \$9,800 **i** Cushion Cut Aquamarine Cluster Ring \$4,500

a Victorian Locket & Collar 1,375 b Antique Locket & Collar 1,750 c Sterling Silver Locket & Collar 4,475 d Antique Silver Bracelet 950 e Antique Silver Chain 675 f Victorian Silver Bangle 775 g Wide Antique Silver Bangle 880 h Antique Silver Bangle 675

a Beaded Victorian Collar \$1,350 b Antique Drop Earrings \$475 c Victorian Silver Earrings \$525 d Antique Silver Earrings \$525 e Engraved Oval Locket \$550 f Victorian Silver Locket \$775 g Antique Floral Locket \$995 h Oval Locket c1900 \$875 i Victorian Buckle Locket \$675 j Bangle Hallmarked Birmingham 1934 \$1,250 k Victorian Bangle c1890 \$995 l Victorian Silver & Gold Bangle \$1,475