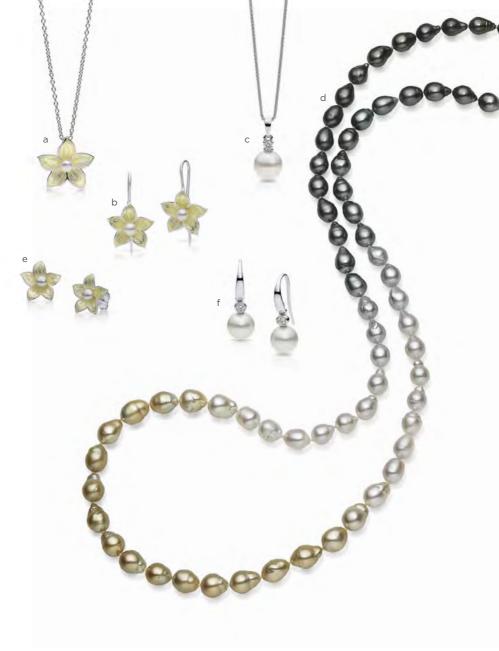

11-14mm Shaded Tahitian Pearl Strand \$14,500

a Opera Shaded Tahitian Pearl Strand \$4,950 b Small Tahitian Pearl Studs \$500 c Large Tahitian Pearl Studs \$1,200 d Silver Tahitian Pearl Strand \$8,800 e Silver Tahitian Pearl & Diamond Earrings \$1,850 f 14mm Silver Tahitian Pearl & Diamond Ring \$6,850

**a** Tahitian Pearl & Diamond Floral Brooch \$6,850 **b** Diamond Earrings with Silver Tahitian Pearls \$7,500 **c** Tahitian Pearl & Diamond Earrings \$2,500 **d** 15-17mm Shaded Tahitian Pearl Strand \$28,500