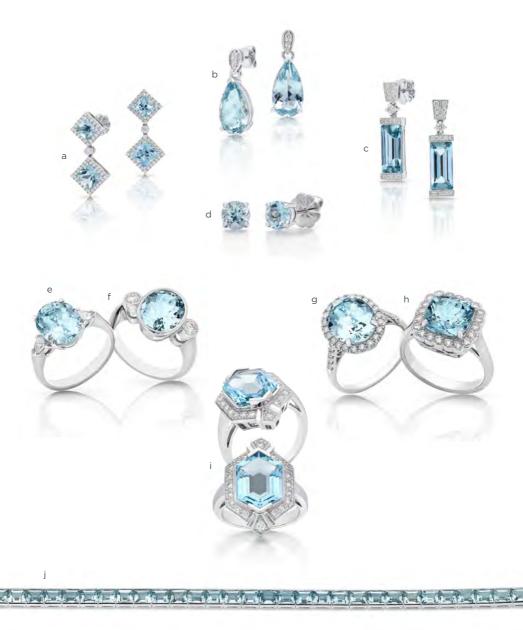

a Blue Tourmaline & Diamond Earrings \$2,650
 b Blue Tourmaline & Diamond Ring \$2,500
 c Blue Tourmaline & Diamond Collar \$28,500

a Aquamarine Double Drop Earrings \$8,200 b Pear Cut Aquamarine Drop Earrings \$7,800
 c Art Deco Style Drop Earrings \$8,200 d Aquamarine Stud Earrings \$980 e Oval Aquamarine
 & Diamond Ring \$3,500 f Bezel set Aquamarine & Diamond Ring \$4,200 g Oval Aquamarine
 Cluster Ring \$3,850 h Cushion Cut Aquamarine Cluster Ring \$4,500 i Fancy Cut Aquamarine
 Ring \$6,850 j Aquamarine Bracelet in Platinum c1930 \$9,900

**a** Aquamarine & Seed Pearl Necklet (boxed) \$4,250 **b** Antique Pearl & Diamond Necklet \$3,950 **c** Aquamarine Filigree Pendant \$1,750 **d** Pearl & Diamond Bee Brooch \$1,250

e Antique Aquamarine Ring \$1,650 f Estate Emerald Cut Aquamarine Ring \$7,500

**g** Estate Aquamarine & Diamond Ring \$3,900 **h** Heart Shaped Aquamarine Brooch/Pendant \$9,800 **i** Cushion Cut Aquamarine Cluster Ring \$4,500

a Victorian Locket & Collar 1,375 b Antique Locket & Collar 1,750 c Sterling Silver Locket & Collar 4,475 d Antique Silver Bracelet 950 e Antique Silver Chain 675 f Victorian Silver Bangle 775 g Wide Antique Silver Bangle 880 h Antique Silver Bangle 675