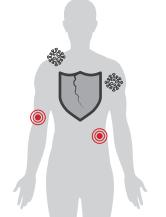

#### **RECURRENT & COMPROMISED IMMUNE RESPONSE**

**GOAL:** Stimulate Immune Function