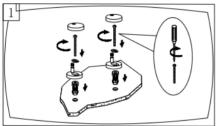

## Step 1

- Push the nylon Expansion Bolt (1) all the way into the holes of the toilet bowl.\*
- Insert the Washer (2) into the slot of Hinge Base (4) and insert the Screw (3) into the same slot.
- Use a screwdriver to affix the Hinge Base (4) by driving the Screw (3) into the Expansion Bolt (1).
- Before tightening the screw, please adjust the Hinge Base (4) positions to ensure the toilet seat is aligned with the toilet bowl by attaching the Toilet Seat & Cover to the Hinge Base (4).
- Remove the toilet seat after the Hinge Base (4) positions adjusted.
- Tighten the Screw (3) all the way into the Expansion Bolt (1). This enables the Expansion Bolt (1) fully expanded underneath the toilet hole to affix the Hinge Base (4) firmly.
- Place Hinge Base Cover (5) onto the Hinge Base.
- \*If your toilet holes are too small, there is an alternative way to install the expansion bolts. For details, please visit the toilet seat FAOs section on www.muzt.com.au