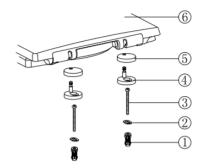

## **LIST of PARTS**

| 1 | Expansion Bolt | 4 | Hinge Base          |
|---|----------------|---|---------------------|
| 2 | Washer         | 5 | Hinge Base Cover    |
| 3 | Screw          | 6 | Toilet Seat & Cover |