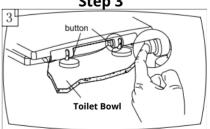

Step 3

- To release the Toilet Seat & Cover (6), press two chromed buttons next to the hinge one at a time then lift the seat.
- **Note:** DO NOT use sharp or coarse materials or any corrosive products for cleaning.
  - ♦ Use soap and water only to clean the toilet seat & cover.
  - ♦ Please contact us at customercare@muzt.com.au for any installation enquiries.