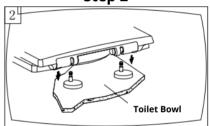

Step 2

- To affix the seat, line up the toilet seat fixing holes with two Hinge Base (4) pins.
- Then push the toilet seat down. (You will hear a 'click' sound to indicate that the toilet seat is fitted correctly)