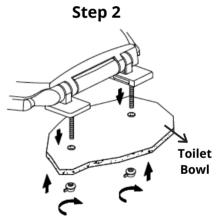

## LIST of PARTS

| 1 | Nut    | 4 | Hinge                  |
|---|--------|---|------------------------|
| 2 | Bolt   | 5 | Toilet Seat &<br>Cover |
| 3 | Slider |   |                        |

- Put the assembled Bolts (2) through two toilet holes; adjust the Hinge (4) position to ensure the Toilet Seat & Cover (5) is aligned with the toilet bowl.
- Place the Nut (1) onto the Bolt (2) underneath the hole of the toilet bowl and fasten by hand.
- After the installation completed, please ensure the Toilet Seat and Cover (5) are firmly affixed.