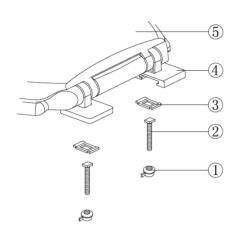

## Multifunction Soft Close 2 in 1 Family Toilet Seat Installation Manual

**Please Note:** This installation manual must be followed in order for the seat to be fitted and work correctly. Please check to make sure you have all the parts (1-5) listed below.

## LIST of PARTS

| 1 | Nut    | 4 | Hinge                  |
|---|--------|---|------------------------|
| 2 | Bolt   | 5 | Toilet Seat &<br>Cover |
| 3 | Slider |   |                        |

- Put the assembled Bolts (2) through two toilet holes; adjust the Hinge (4) position to ensure the Toilet Seat & Cover (5) is aligned with the toilet bowl.
- Place the Nut (1) onto the Bolt (2) underneath the hole of the toilet bowl and fasten by hand.
- After the installation completed, please ensure the Toilet Seat and Cover (5) are firmly affixed.