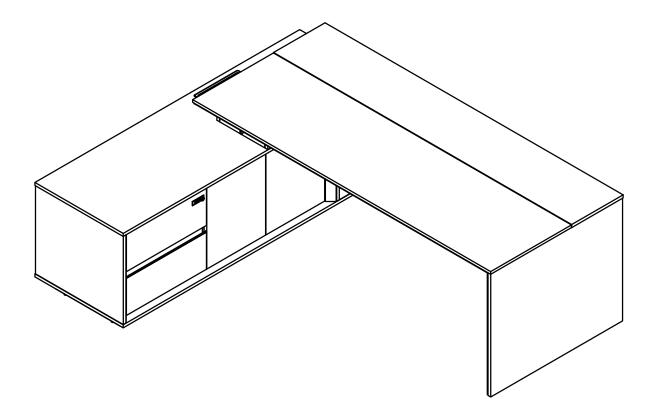

## Explosion diagram:

| No. | Name                         | Pcs |
|-----|------------------------------|-----|
| 1   | long base strip              | 2   |
| 2   | short base strip             | 2   |
| 3   | meidum base strip            | 2   |
| 4   | assembled side<br>cabinet    | 1   |
| 5   | cable box supportor          | 1   |
| 6   | base panel                   | 1   |
| 7   | modesty panel                | 1   |
| 8   | tabletop                     | 1   |
| 9   | under-desk leather<br>drawer | 1   |