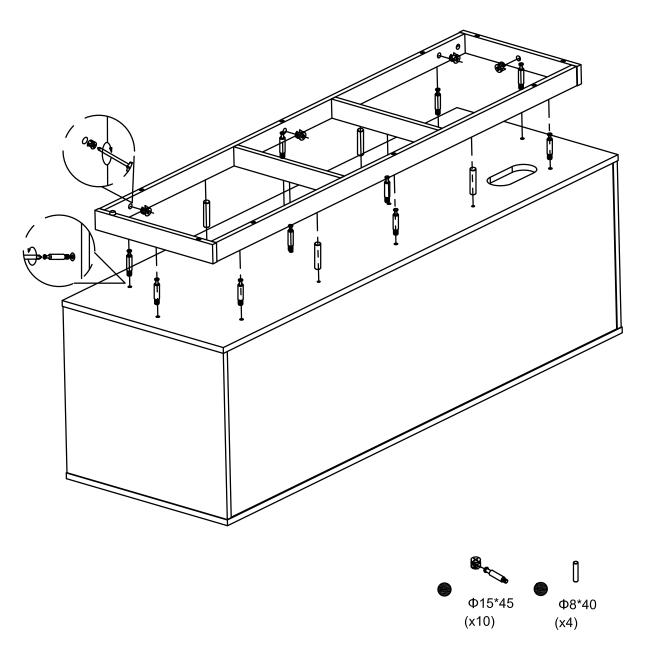

Turn over the cabinet, install base panel and fix it.

Install cable box supporter.

Install the modesty panel.

Install modesty panel.

Install pull rod.

Install the tabletop.

Page 11 of 13

Paste ring stickers.

Fix the corner braces with tabletop and paste ring stickers.