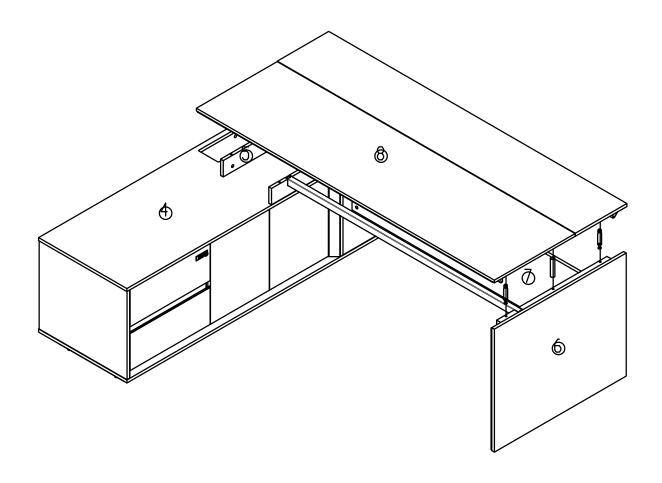

## Explosion diagram:

| No. | Name                         | Pcs |
|-----|------------------------------|-----|
| 1   | long base strip              | 2   |
| 2   | short base strip             | 2   |
| 3   | meidum base strip            | 2   |
| 4   | assembled side<br>cabinet    | 1   |
| 5   | cable box supportor          | 1   |
| 6   | base panel                   | 1   |
| 7   | modesty panel                | 1   |
| 8   | tabletop                     | 1   |
| 9   | under-desk leather<br>drawer | 1   |

Turn over the cabinet, install base panel and fix it.

Install cable box supporter.

Install the modesty panel.

Install modesty panel.

Install pull rod.

Install the tabletop.

Page 11 of 13

Paste ring stickers.

Fix the corner braces with tabletop and paste ring stickers.