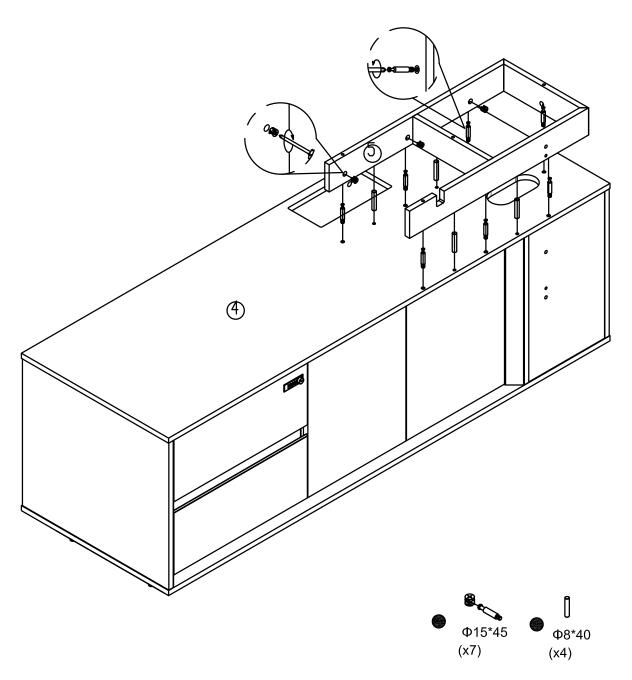

#### Accessory list:

Install base strips and plastic adjustors.

1

Lay down panels and tighten the three-in-one buckles after installation. Install plastic adjustors.

M6\*18 (x10)

(8x)

Install the side cabinet.

Turn over the cabinet, install base panel and fix it.

Install cable box supporter.

Install the modesty panel.

Install modesty panel.

Install pull rod.

Install the tabletop.

Page 11 of 13

Paste ring stickers.