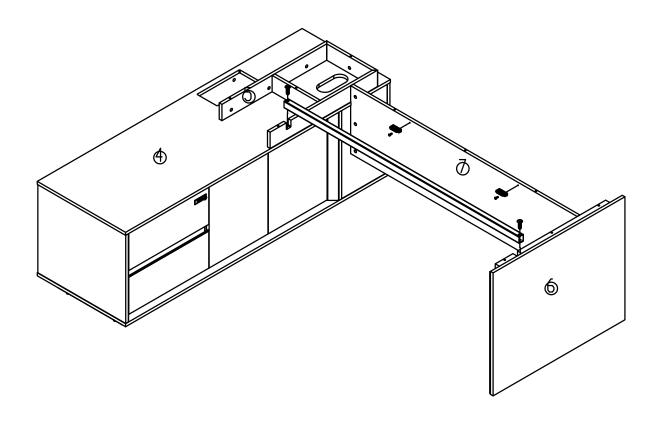

Turn over the cabinet, install base panel and fix it.

Install cable box supporter.

Install the modesty panel.

Install modesty panel.

Install pull rod.

Install the tabletop.

Page 11 of 13

Paste ring stickers.