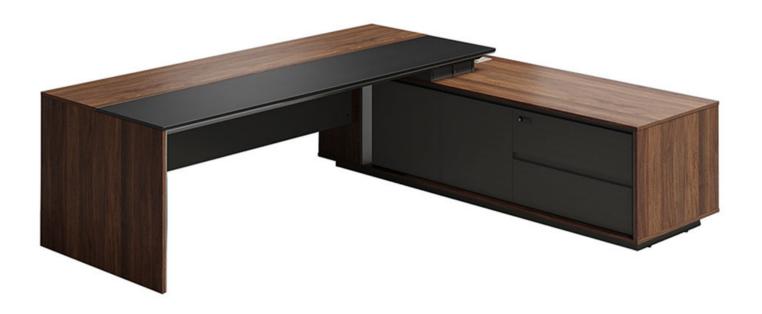

# **MAXIM DESK WITH RETURN**

## Assembly Instructions

Thank you for your purchase

Please follow the instructions for correct assembly





## Assembly note:



This picture shows all the accessories required, among them some are key accessories. If you have missed any, please contact Sunon. Tel:+86-400-8600-666

## Explosion diagram:



| No. | Name                         | Pcs |
|-----|------------------------------|-----|
| 1   | long base strip              | 2   |
| 2   | short base strip             | 2   |
| 3   | meidum base strip            | 2   |
| 4   | assembled side<br>cabinet    | 1   |
| 5   | cable box supportor          | 1   |
| 6   | base panel                   | 1   |
| 7   | modesty panel                | 1   |
| 8   | tabletop                     | 1   |
| 9   | under-desk leather<br>drawer | 1   |

#### Accessory list:



Install base strips and plastic adjustors.

1

Lay down panels and tighten t