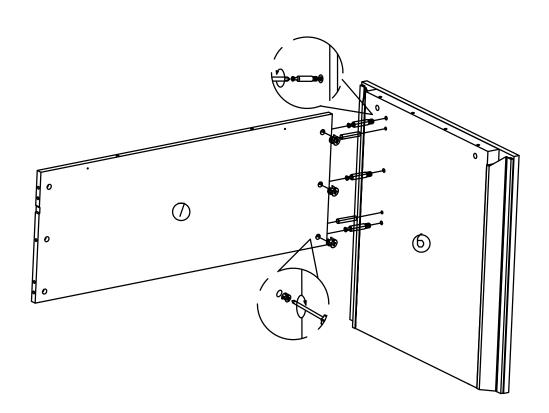

Turn over the cabinet, install base panel and fix it.

Install cable box supporter.

Install the modesty panel.

Install modesty panel.

Install pull rod.

Install the tabletop.

Page 11 of 13

Paste ring stickers.

Fix the corner braces with tabletop and paste ring stickers.