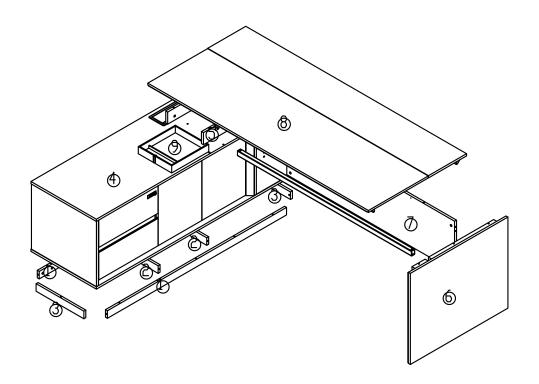

## Explosion diagram:

| No. | Name                         | Pcs |
|-----|------------------------------|-----|
| 1   | long base strip              | 2   |
| 2   | short base strip             | 2   |
| 3   | meidum base strip            | 2   |
| 4   | assembled side<br>cabinet    | 1   |
| 5   | cable box supportor          | 1   |
| 6   | base panel                   | 1   |
| 7   | modesty panel                | 1   |
| 8   | tabletop                     | 1   |
| 9   | under-desk leather<br>drawer | 1   |