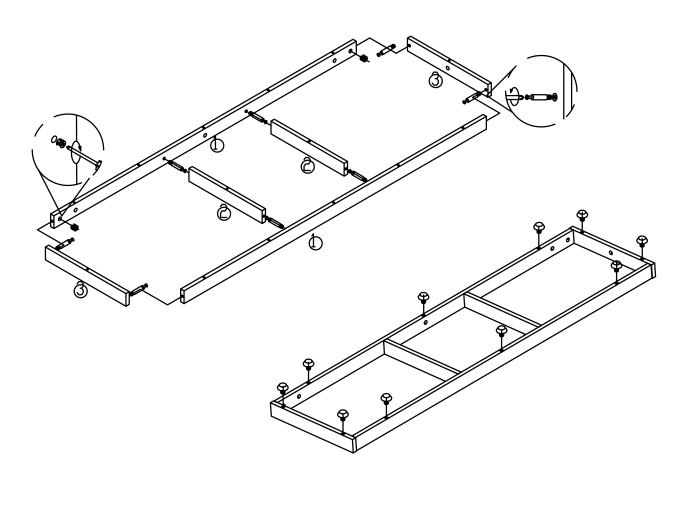

#### Accessory list:

Install base strips and plastic adjustors.

1

Lay down panels and tighten the three-in-one buckles after installation. Install plastic adjustors.

M6\*18 (x10)

(8x)

Install the side cabinet.

Turn over the cabinet, install base panel and fix it.

Install cable box supporter.

Install the modesty panel.

Install modesty panel.

Install pull rod.

Install the tabletop.

Page 11 of 13

Paste ring stickers.