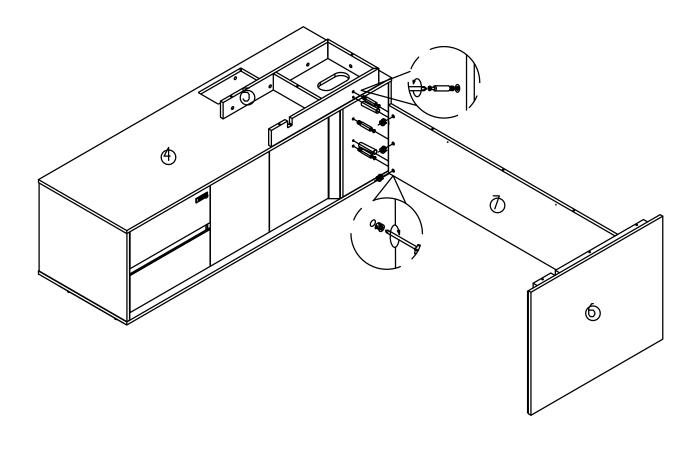

Turn over the cabinet, install base panel and fix it.

Install cable box supporter.

Install the modesty panel.

Install modesty panel.

Install pull rod.

Install the tabletop.

Page 11 of 13

Paste ring stickers.