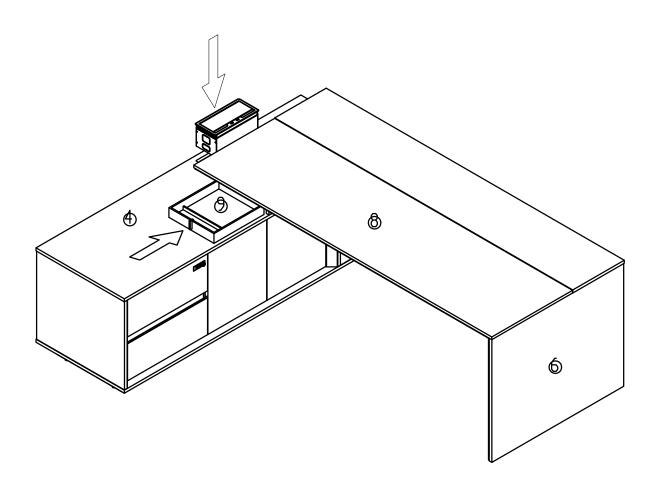

Turn over the cabinet, install base panel and fix it.

Install cable box supporter.

Install the modesty panel.

Install modesty panel.

Install pull rod.

Install the tabletop.

Page 11 of 13

Paste ring stickers.