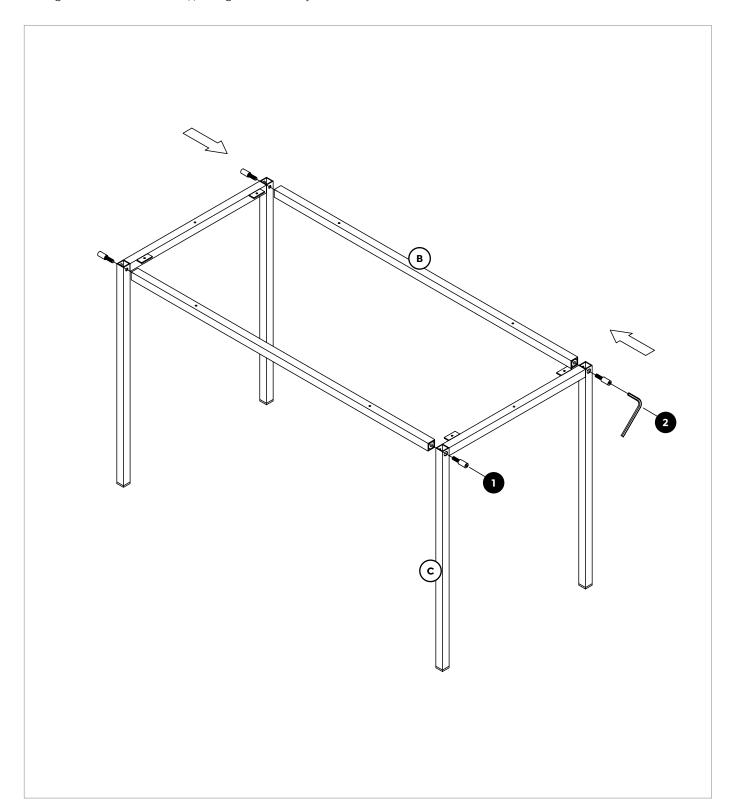

ons contact Knight on 0800 143 143

Due to continuous improvement of our products, our assembly instructions may not be in complete accordance with the product and we apologise in advance.





### Assembly Instructions

### **Parts**

| Item | Description | Quantity |
|------|-------------|----------|
| A    | Top Panel   | 1        |
| В    | Legs        | 2        |
| С    | Rails       | 2        |

| Item | Description   | Quantity |
|------|---------------|----------|
| 1    | M8x25 Screw   | 4        |
| 2    | 6mm Allen Key | 1        |
| 3    | 4x40 Screw    | 6        |
| 4    | 4x16 Screw    | 4        |

















1 M8x25 Screw

2 6mm Allen Key

3 4x40 Screw

4 4x16 Screw

#### **Assembly Instructions**

### Step 1

Fix legs to rails with screws (1) using the allen key.



#### **Assembly Instructions**

### Step 2

- 1. Place top panel on level suface. Turn frame over and align on top panel.
- 2. Fix frame to top panel using screws (3) and (4).
- 3. Turn table over to upright position.



**Assembly Instructions** 

### Complete