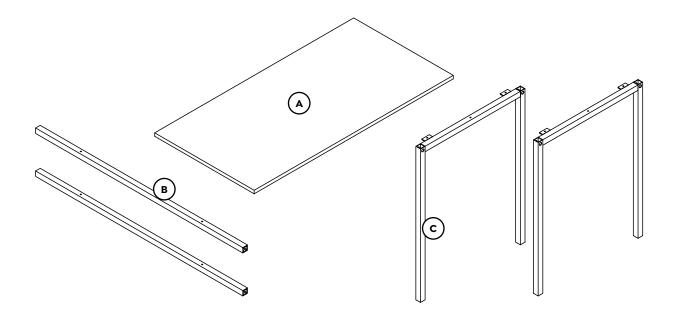

### **Parts**

| Item | Description | Quantity |
|------|-------------|----------|
| A    | Top Panel   | 1        |
| В    | Legs        | 2        |
| С    | Rails       | 2        |

| Item | Description   | Quantity |
|------|---------------|----------|
| 1    | M8x25 Screw   | 4        |
| 2    | 6mm Allen Key | 1        |
| 3    | 4x40 Screw    | 6        |
| 4    | 4x16 Screw    | 4        |

1 M8x25 Screw

2 6mm Allen Key

3 4x40 Screw

4 4x16 Screw