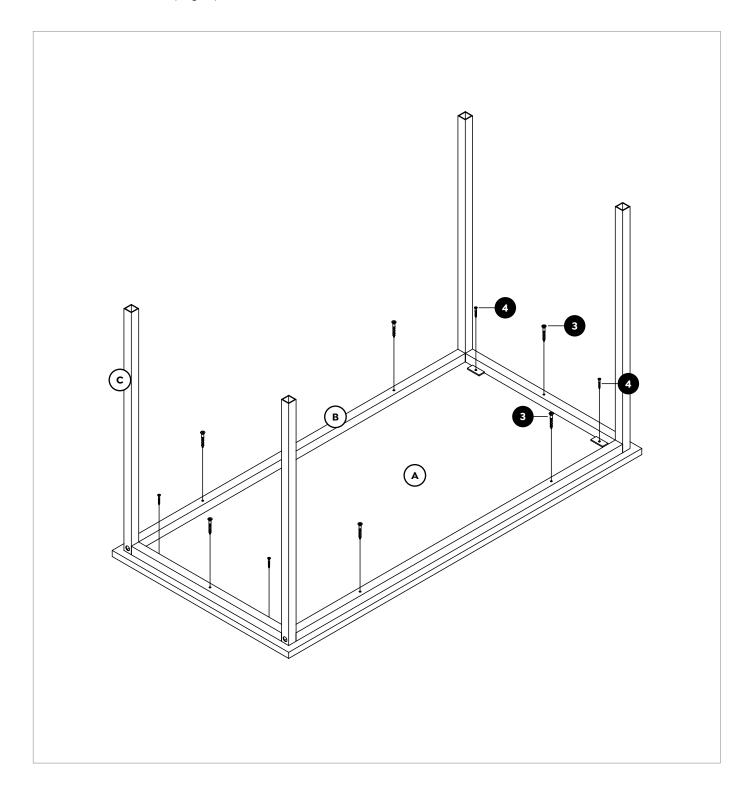

### Step 2

- 1. Place top panel on level suface. Turn frame over and align on top panel.
- 2. Fix frame to top panel using screws (3) and (4).
- 3. Turn table over to upright position.

**Assembly Instructions** 