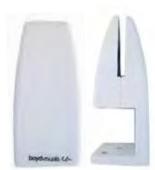

# boydvisuals > acoustics

## **CLAMP SELECTION**



## **HANGER - Fixed to Desk**

#### **COLOURS AVAILABLE:**

Chrome Black White Grey

- x2 with modesty panel 1200 & 1500mm
  x3 with 1800mm
- x4 with desk pod all lengths



**Acoustic Modesty Panel** 



Acoustic Deskpod



## **CLAMP U - Removable from Desk**

### **COLOURS AVAILABLE:**

Grey Black

- x2 with modesty panel 1200 & 1500mm
  x3 with 1800mm
- x4 with desk pod all lengths



**Acoustic Modesty Panel** 



Acoustic Deskpod



# **CLAMP - Removable from Desk**

#### **COLOURS AVAILABLE:**

White Black

x2 with desk screens 1200 & 1500mm
 x3 with 1800mm



Acoustic Desk Screen