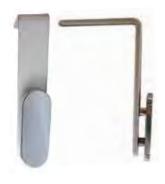

# boydvisuals > acoustics

## **CLAMP SELECTION**



## **HANGER - Fixed to Desk**

#### **COLOURS AVAILABLE:**

Chrome Black White Grey

- x2 with modesty panel 1200 & 1500mm
  x3 with 1800mm
- x4 with desk pod all lengths



**Acoustic Modesty Panel** 



Acoustic Deskpod



## **CLAMP U - Removable from Desk**

### **COLOURS AVAILABLE:**

Grey Black

- x2 with modesty panel 1200 & 1500mm
  x3 with 1800mm
- x4 with desk pod all lengths



**Acoustic Modesty Panel** 



Acoustic Deskpod



# **CLAMP - Removable from Desk**

#### **COLOURS AVAILABLE:**

White Black

x2 with desk screens 1200 & 1500mm
 x3 with 1800mm



Acoustic Desk Screen