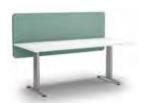

#### **COLOURS AVAILABLE:**

Chrome Black White Grey

- x2 with modesty panel 1200 & 1500mm
  x3 with 1800mm
- x4 with desk pod all lengths

**Acoustic Modesty Panel** 

Acoustic Deskpod