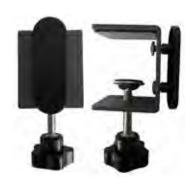

## **CLAMP SELECTION**

# **CLAMP - Removable from Desk**

#### **COLOURS AVAILABLE:**

White Black

x2 with desk screens 1200 & 1500mm
 x3 with 1800mm

Acoustic Desk Screen