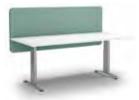

#### **COLOURS AVAILABLE:**

Chrome Black White Grey

- x2 with modesty panel 1200 & 1500mm
  x3 with 1800mm
- x4 with desk pod all lengths

**Acoustic Modesty Panel** 

Acoustic Deskpod