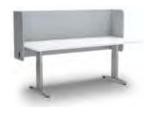

### **COLOURS AVAILABLE:**

Grey Black

- x2 with modesty panel 1200 & 1500mm
  x3 with 1800mm
- x4 with desk pod all lengths

**Acoustic Modesty Panel** 

Acoustic Deskpod