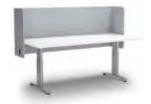

### **COLOURS AVAILABLE:**

Grey Black

- x2 with modesty panel 1200 & 1500mm
  x3 with 1800mm
- x4 with desk pod all lengths

**Acoustic Modesty Panel** 

Acoustic Deskpod