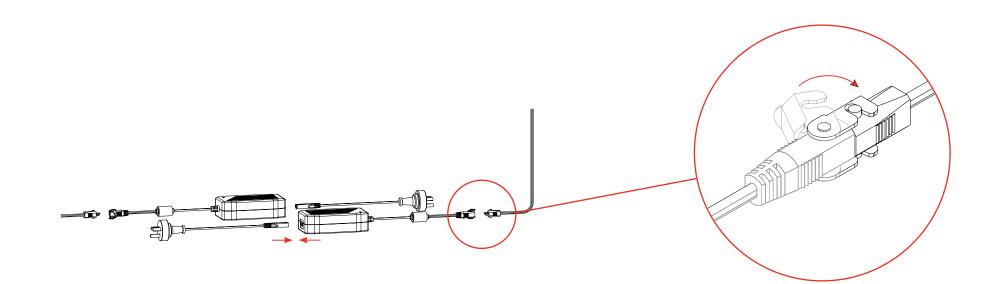

### Agile - Electric 2 Column Single Sided Desk Assembly Instructions

**Parts** 1 x L&R Leg Pair 2 x Foot 2 x Leg Rail Pair 1 x Drive Shaft 1 x L&R Support Bar Pair 1 x Cross Rail 0 T B O O O O 1 x Power Supply 4 x Levelling Foot 1 x Power Cord 2 x ST3.9x2 1 x Handset 8 x M8x25 8 x M8x10 6 x ST5.0x23