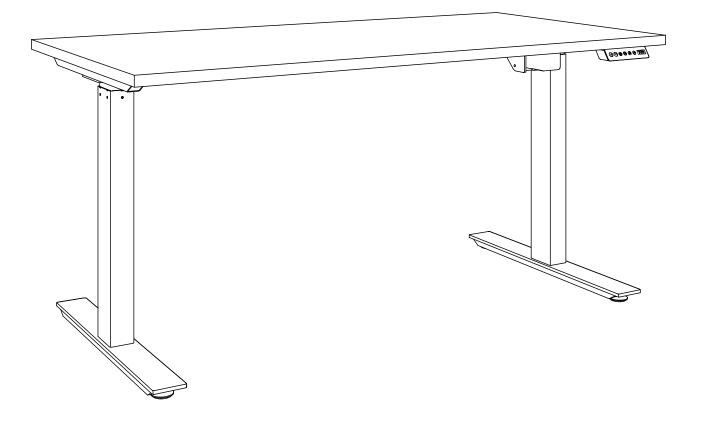

maintenance by the user
- The table is only to be cleaned with a wrung cloth.

#### **TECHNICAL DATA**

DESK Height Range: 680-1130mm includes worktop Speed: 22mm/s Weight Rating: 120kg

WORKSTATION/DESK & RETURN Height Range: 680-1130mm includes worktop Speed: 22mm/s Single Motor Weight Rating: 100kg

Input Voltage: 100-240V AC 50-60Hz Output Voltage: 24V DC 2.0A Duty Cycle: 10% 2min on 18min off



### Agile - Electric 2 Column Single Sided Desk Assembly Instructions

**Parts** 1 x L&R Leg Pair 2 x Foot 2 x Leg Rail Pair 1 x Drive Shaft 1 x L&R Support Bar Pair 1 x Cross Rail 0 T B O O O O 1 x Power Supply 4 x Levelling Foot 1 x Power Cord 2 x ST3.9x2 1 x Handset 8 x M8x25 8 x M8x10 6 x ST5.0x23











**Assembly Instructions** 





knightgroup.co.nz





















Completed





#### **Parts**









SSD Screen Brackets L/R Pair

2 x M8x25 4 x ST5.0x23

2 x Stabilizing Bracket





















## Agile - Electric 2 Column Single Sided Desk with Hung Screen





## Agile - Electric 2 Column Single Sided Desk with Hung Screen









Page 20





## Agile - Electric 2 Column Single Sided Desk with Cable Tray

Assembly Instructions

#### **Parts**









4 x M6x10 4 x M5x6

2 x SSD Tray Mounts

1 x SSD Tray





### Agile - Electric 2 Column Single Sided Desk with Cable Tray Assembly Instructions





Page 23



## Agile - Electric 2 Column Single Sided Desk with Cable Tray





## Agile - Electric 2 Column Single Sided Desk with Cable Tray

**Assembly Instructions** 





knightgroup.co.nz

#### Agile - Electric 2 Column Single Sided Desk with Cable Tra