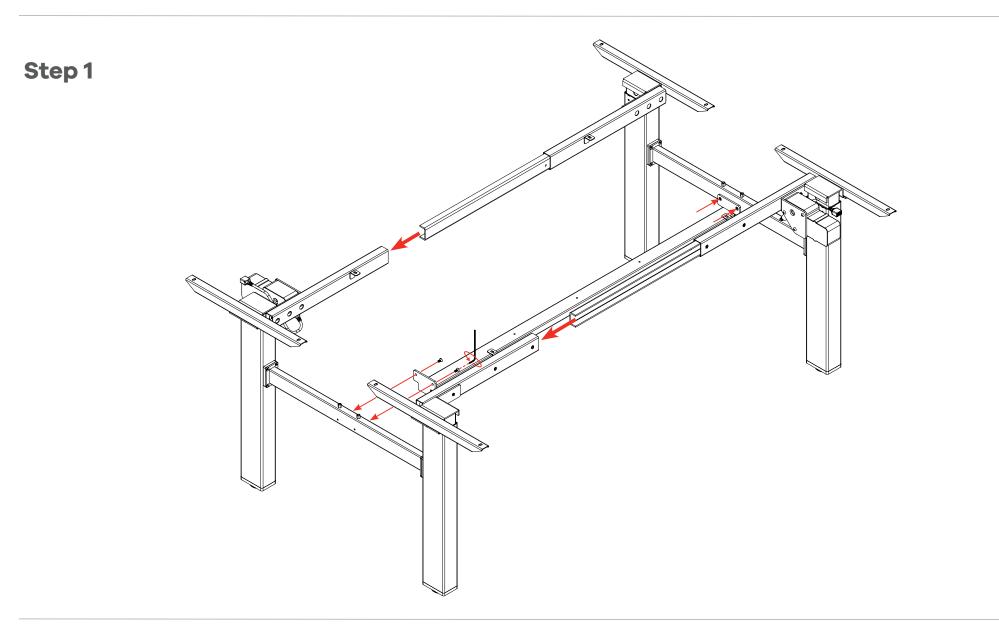

### Agile - Electric 2 Column Single Sided Desk Assembly Instructions

**Parts** 1 x L&R Leg Pair 2 x Foot 2 x Leg Rail Pair 1 x Drive Shaft 1 x L&R Support Bar Pair 1 x Cross Rail 0 T B O O O O 1 x Power Supply 4 x Levelling Foot 1 x Power Cord 2 x ST3.9x2 1 x Handset 8 x M8x25 8 x M8x10 6 x ST5.0x23