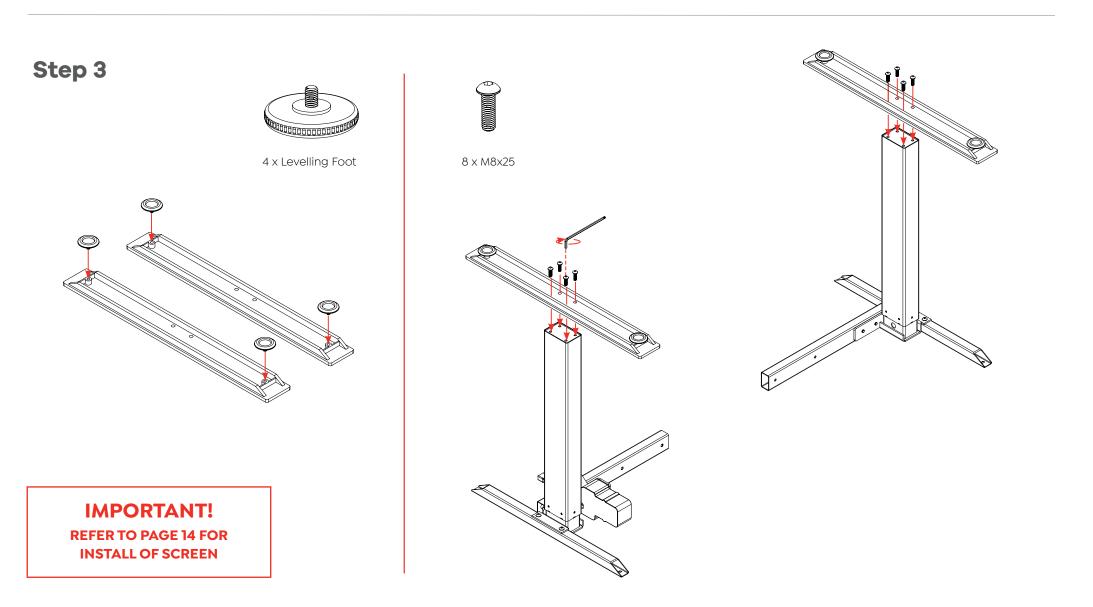

### Agile - Electric 2 Column Single Sided Desk Assembly Instructions

**Parts** 1 x L&R Leg Pair 2 x Foot 2 x Leg Rail Pair 1 x Drive Shaft 1 x L&R Support Bar Pair 1 x Cross Rail 0 T B O O O O 1 x Power Supply 4 x Levelling Foot 1 x Power Cord 2 x ST3.9x2 1 x Handset 8 x M8x25 8 x M8x10 6 x ST5.0x23