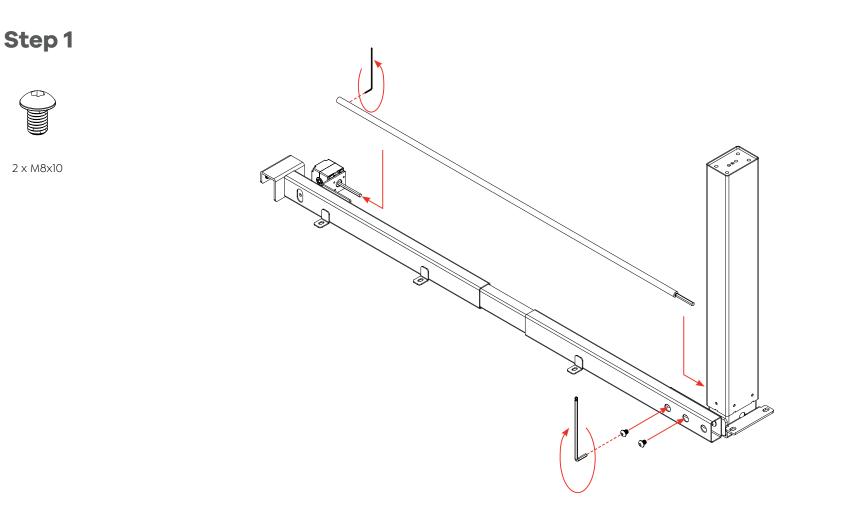

### Agile - Electric 2 Column Single Sided Desk Assembly Instructions

**Parts** 1 x L&R Leg Pair 2 x Foot 2 x Leg Rail Pair 1 x Drive Shaft 1 x L&R Support Bar Pair 1 x Cross Rail 0 T B O O O O 1 x Power Supply 4 x Levelling Foot 1 x Power Cord 2 x ST3.9x2 1 x Handset 8 x M8x25 8 x M8x10 6 x ST5.0x23