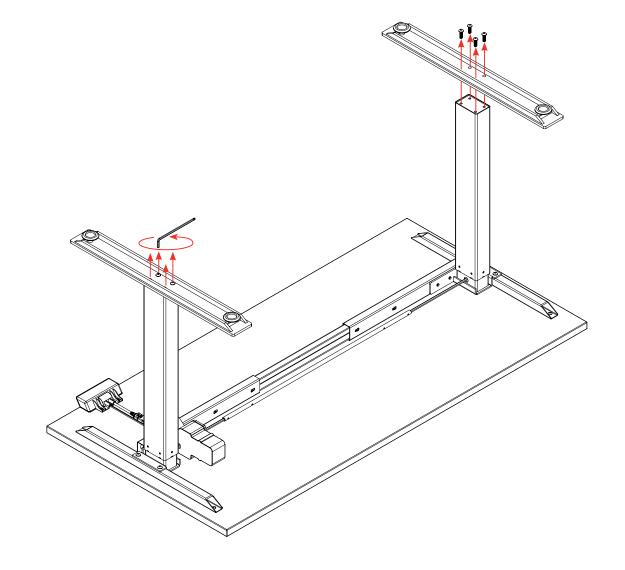

### Agile - Electric 2 Column Single Sided Desk Assembly Instructions

**Parts** 1 x L&R Leg Pair 2 x Foot 2 x Leg Rail Pair 1 x Drive Shaft 1 x L&R Support Bar Pair 1 x Cross Rail 0 T B O O O O 1 x Power Supply 4 x Levelling Foot 1 x Power Cord 2 x ST3.9x2 1 x Handset 8 x M8x25 8 x M8x10 6 x ST5.0x23

**Assembly Instructions** 

knightgroup.co.nz

Completed