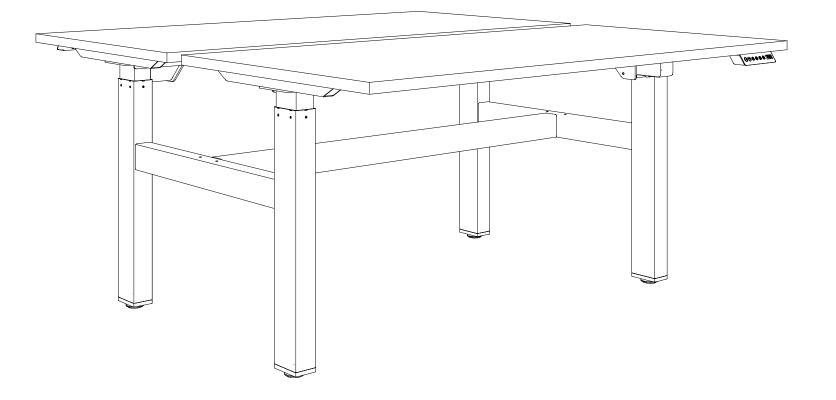

e Sided Desk with Cable Tray

Assembly Instructions

#### **Parts**









4 x M6x10 4 x M5x6

2 x SSD Tray Mounts

1 x SSD Tray





### Agile - Electric 2 Column Single Sided Desk with Cable Tray Assembly Instructions





Page 23



## Agile - Electric 2 Column Single Sided Desk with Cable Tray





## Agile - Electric 2 Column Single Sided Desk with Cable Tray

**Assembly Instructions** 





knightgroup.co.nz

#### Agile - Electric 2 Column Single Sided Desk with Cable Tray Assembly Instructions

Step 2 - Power & Data Plate 







































Assembly Instructions





Page 36



### Agile - Electric 2 Column Double Sided Desk





#### Agile - Electric 2 Column Double Sided Desk





#### Agile - Electric 2 Column Double Sided Desk





Step 12





Completed

























#### Agile - Electric 2 Column Double Sided Desk with Cable Tray Assembly Instructions

**Parts** 





#### Agile - Electric 2 Column Double Sided Desk with Cable Tray Assembly Instructions





## Agile - Electric 2 Column Double Sided Desk with Cable Tray

Assembly Instructions

Step 2





#### Agile - Electric 2 Column Double Sided Desk with Cable Tray Assembly Instructions





Page 50

#### Agile - Electric 2 Column Double Sided Desk with Cable Tray Assembly Instructions





# Agile - Electric 2 Column Double Sided Desk with Cable Tray

**Assembly Instructions** 





Page 52

# Agile - Electric 2 Column Double Sided Desk with Cable Tray

Assembly Instructions

Step 2 - Power & Data Plate REFERENCE. 







## Agile - Electric 2 Column Return Right Hand

Ass