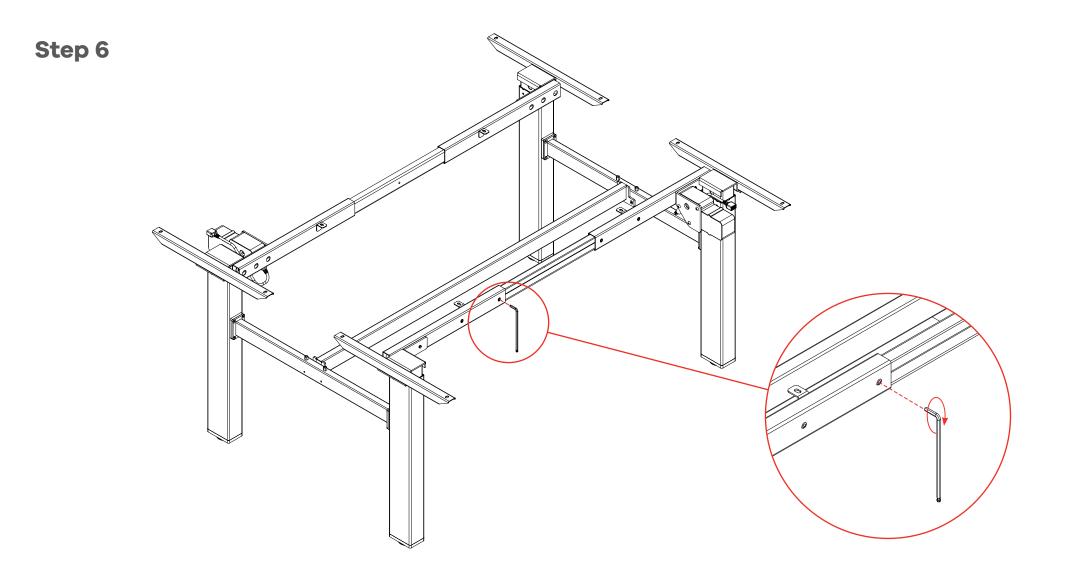

### Agile - Electric 2 Column Single Sided Desk Assembly Instructions

**Parts** 1 x L&R Leg Pair 2 x Foot 2 x Leg Rail Pair 1 x Drive Shaft 1 x L&R Support Bar Pair 1 x Cross Rail 0 T B O O O O 1 x Power Supply 4 x Levelling Foot 1 x Power Cord 2 x ST3.9x2 1 x Handset 8 x M8x25 8 x M8x10 6 x ST5.0x23