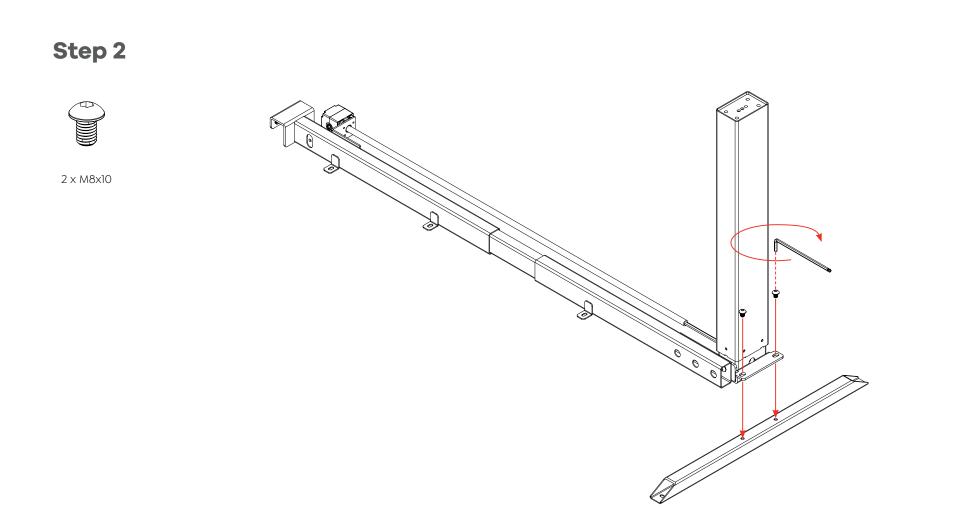

### Agile - Electric 2 Column Single Sided Desk Assembly Instructions

**Parts** 1 x L&R Leg Pair 2 x Foot 2 x Leg Rail Pair 1 x Drive Shaft 1 x L&R Support Bar Pair 1 x Cross Rail 0 T B O O O O 1 x Power Supply 4 x Levelling Foot 1 x Power Cord 2 x ST3.9x2 1 x Handset 8 x M8x25 8 x M8x10 6 x ST5.0x23