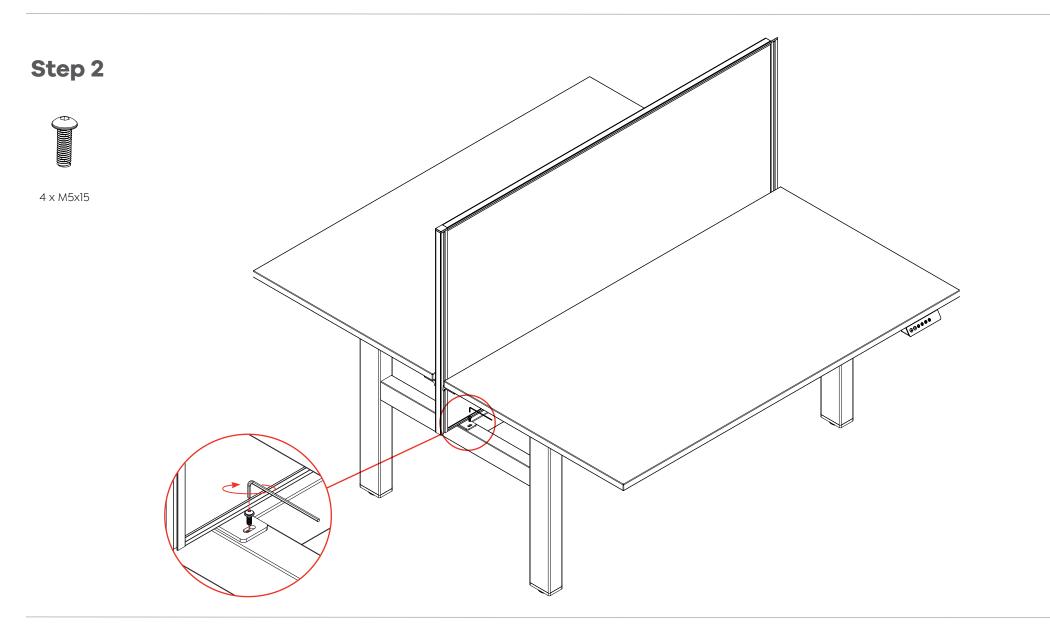

#### **Parts**

SSD Screen Brackets L/R Pair

2 x M8x25 4 x ST5.0x23

2 x Stabilizing Bracket

## Agile - Electric 2 Column Single Sided Desk with Hung Screen