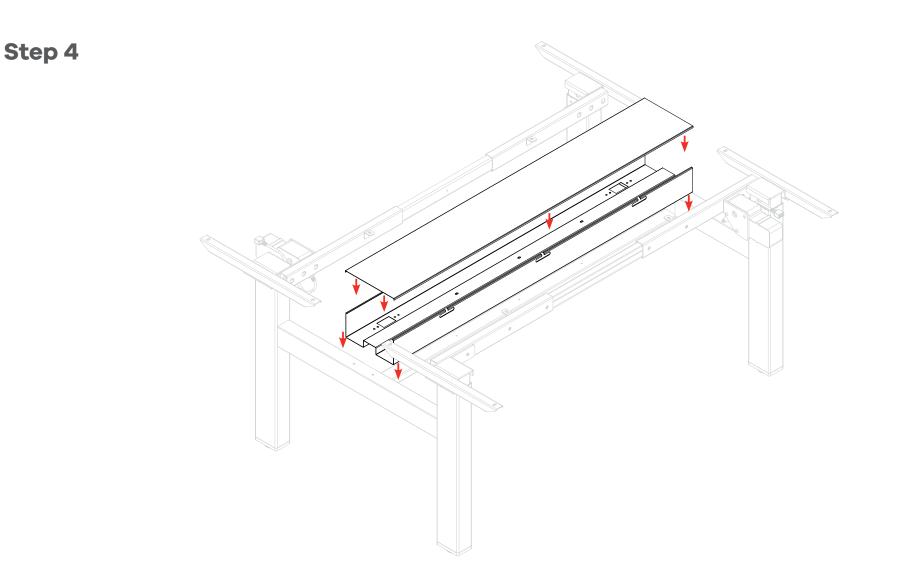

### Agile - Electric 2 Column Double Sided Desk

#### Agile - Electric 2 Column Double Sided Desk

#### Agile - Electric 2 Column Double Sided Desk

Step 12

Completed