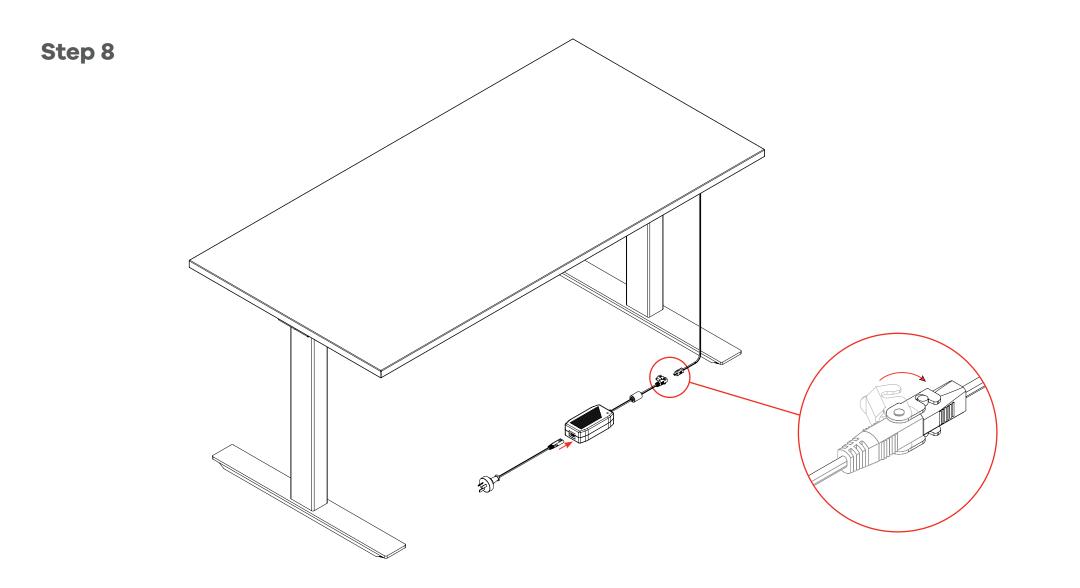

### Agile - Electric 2 Column Single Sided Desk Assembly Instructions

**Parts** 1 x L&R Leg Pair 2 x Foot 2 x Leg Rail Pair 1 x Drive Shaft 1 x L&R Support Bar Pair 1 x Cross Rail 0 T B O O O O 1 x Power Supply 4 x Levelling Foot 1 x Power Cord 2 x ST3.9x2 1 x Handset 8 x M8x25 8 x M8x10 6 x ST5.0x23

**Assembly Instructions** 

knightgroup.co.nz

Completed