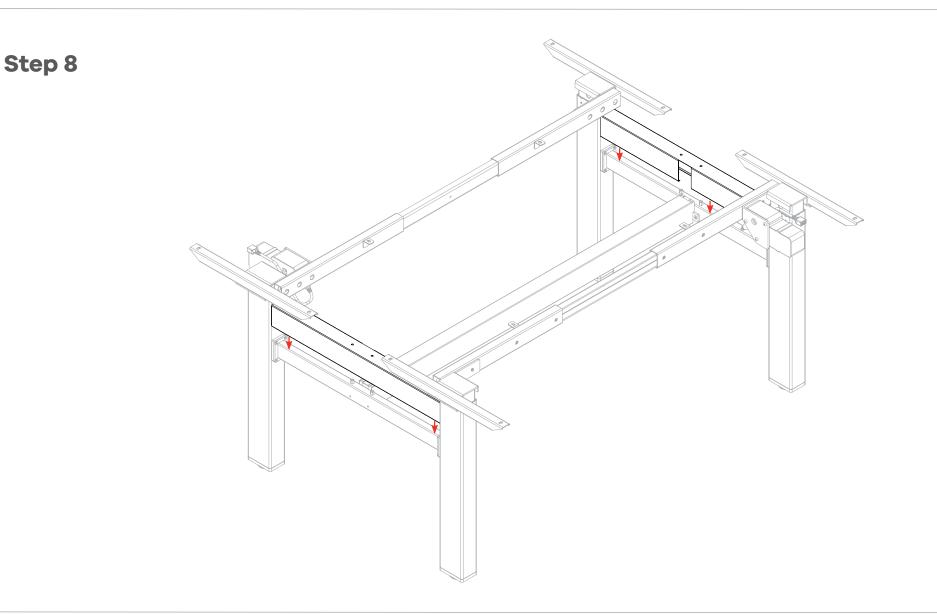

### Agile - Electric 2 Column Single Sided Desk Assembly Instructions

**Parts** 1 x L&R Leg Pair 2 x Foot 2 x Leg Rail Pair 1 x Drive Shaft 1 x L&R Support Bar Pair 1 x Cross Rail 0 T B O O O O 1 x Power Supply 4 x Levelling Foot 1 x Power Cord 2 x ST3.9x2 1 x Handset 8 x M8x25 8 x M8x10 6 x ST5.0x23