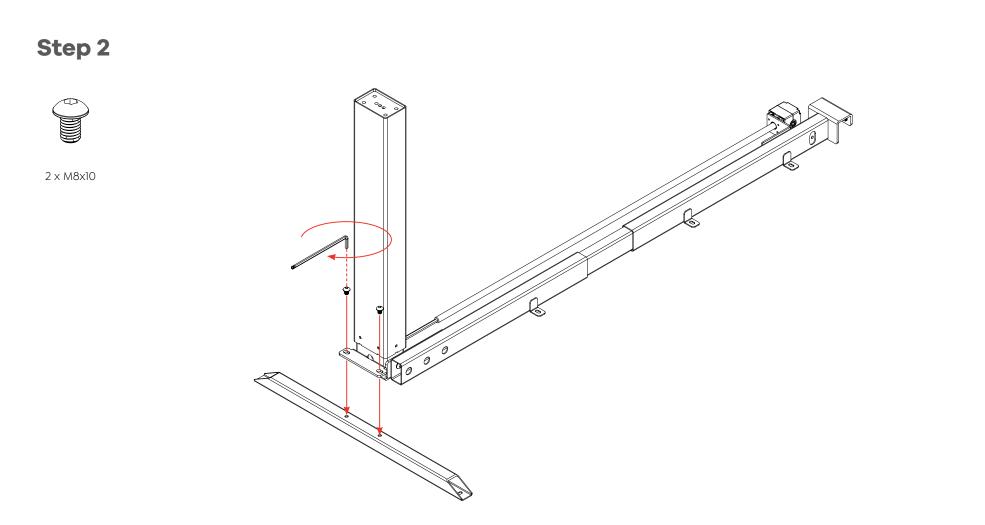

### Agile - Electric 2 Column Single Sided Desk Assembly Instructions

**Parts** 1 x L&R Leg Pair 2 x Foot 2 x Leg Rail Pair 1 x Drive Shaft 1 x L&R Support Bar Pair 1 x Cross Rail 0 T B O O O O 1 x Power Supply 4 x Levelling Foot 1 x Power Cord 2 x ST3.9x2 1 x Handset 8 x M8x25 8 x M8x10 6 x ST5.0x23