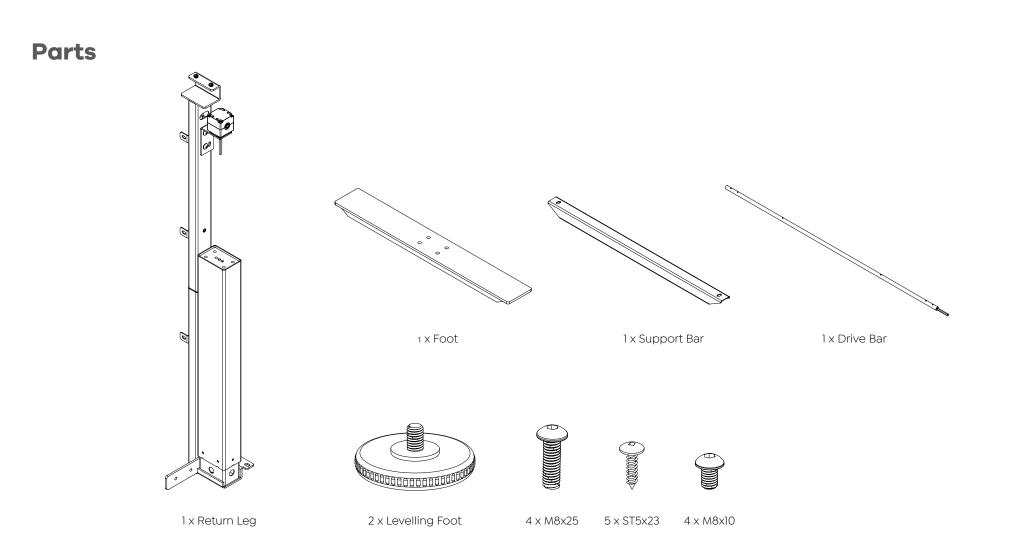

#### Agile - Electric 2 Column Return Left Hand Assembly Instructions

**Parts** 0 1 x Foot 1 x Support Bar 1 x Drive Bar 0 1 x Return Leg 2 x Levelling Foot 4 x M8x25 5 x ST5x23 4 x M8x10