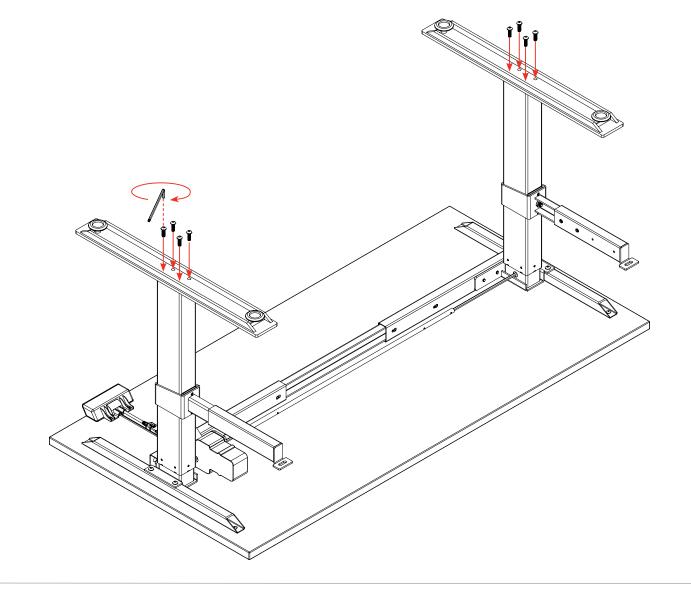

### Agile - Electric 2 Column Single Sided Desk Assembly Instructions

**Parts** 1 x L&R Leg Pair 2 x Foot 2 x Leg Rail Pair 1 x Drive Shaft 1 x L&R Support Bar Pair 1 x Cross Rail 0 T B O O O O 1 x Power Supply 4 x Levelling Foot 1 x Power Cord 2 x ST3.9x2 1 x Handset 8 x M8x25 8 x M8x10 6 x ST5.0x23