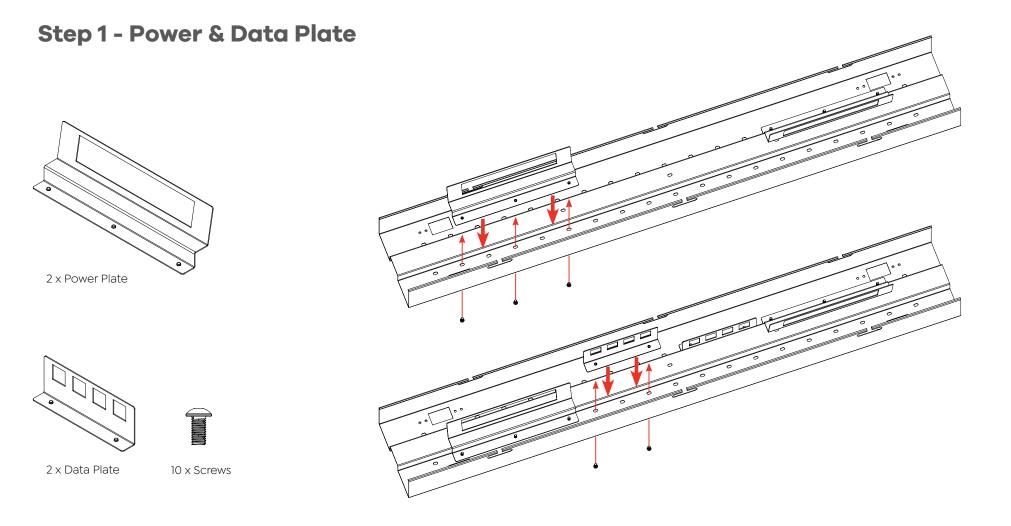

#### Agile - Electric 2 Column Single Sided Desk with Cable Tray Assembly Instructions

Step 2 - Power & Data Plate 

Assembly Instructions

Page 36