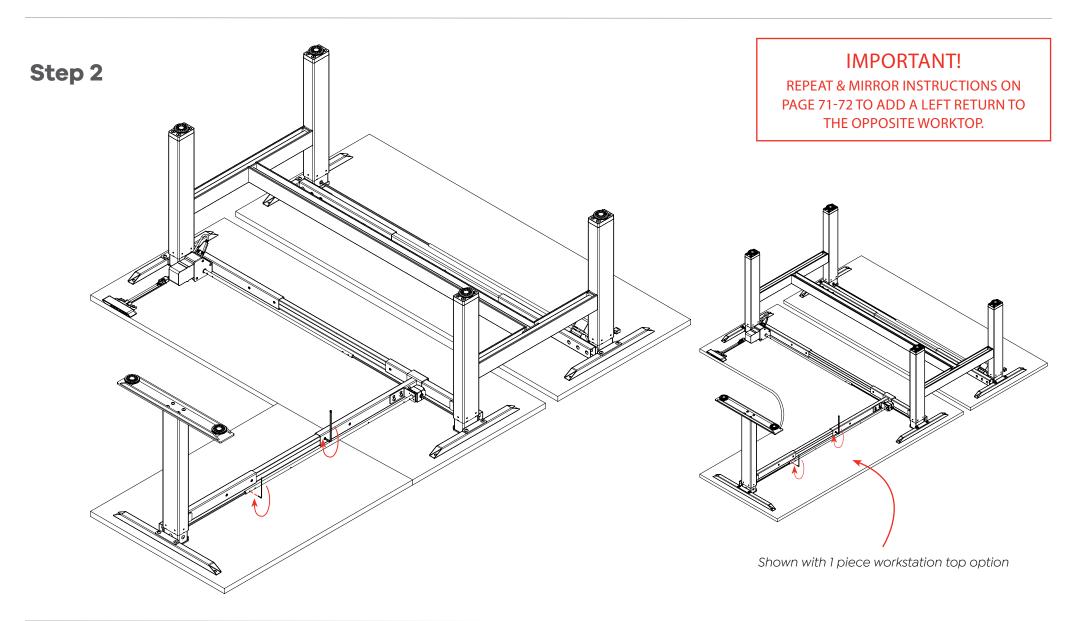

## Agile - Electric 2 Column Return LH Double Sided Desk

## Agile - Electric 2 Column Return LH Double Sided Desk

Assembly Instructions