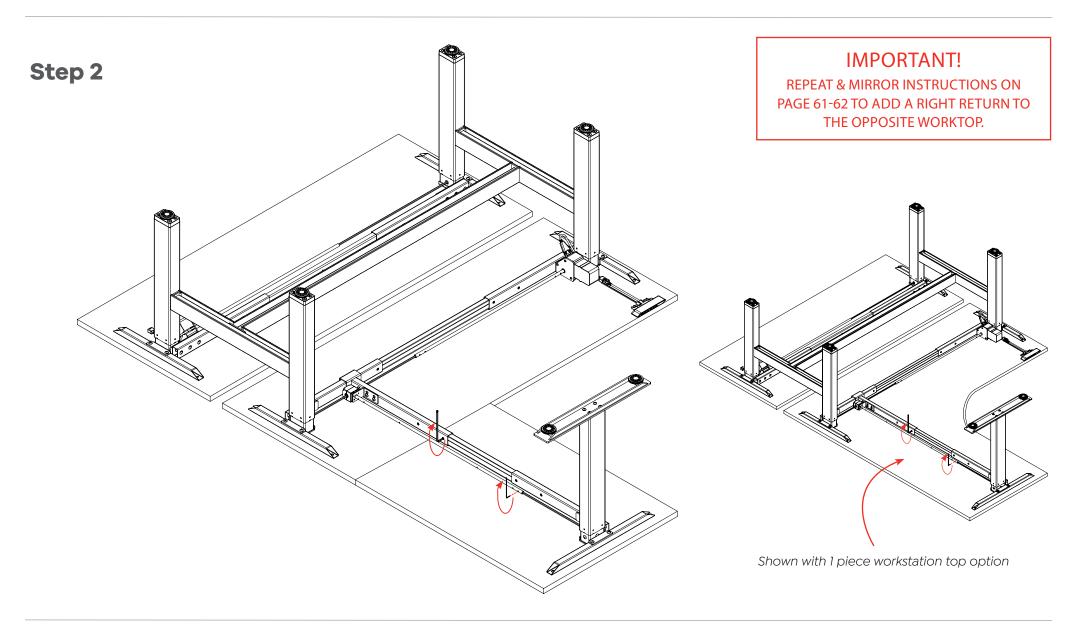

### Agile - Electric 2 Column Double Sided Desk

#### Agile - Electric 2 Column Double Sided Desk

#### Agile - Electric 2 Column Double Sided Desk

Step 12

Completed