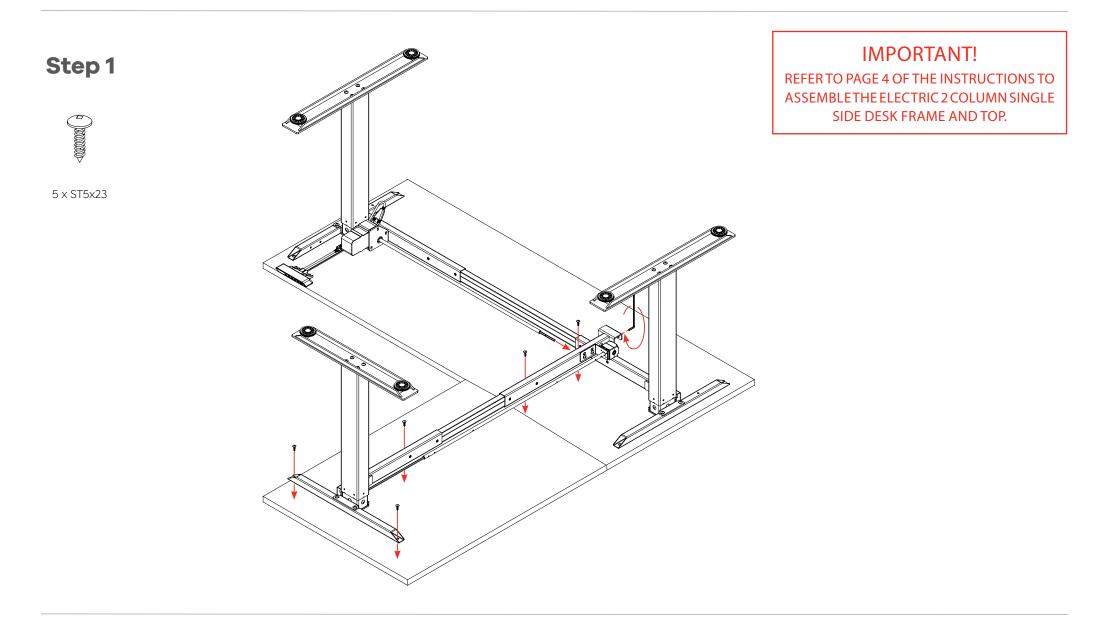

### Agile - Electric 2 Column Single Sided Desk Assembly Instructions

**Parts** 1 x L&R Leg Pair 2 x Foot 2 x Leg Rail Pair 1 x Drive Shaft 1 x L&R Support Bar Pair 1 x Cross Rail 0 T B O O O O 1 x Power Supply 4 x Levelling Foot 1 x Power Cord 2 x ST3.9x2 1 x Handset 8 x M8x25 8 x M8x10 6 x ST5.0x23

**Assembly Instructions** 

knightgroup.co.nz

Completed