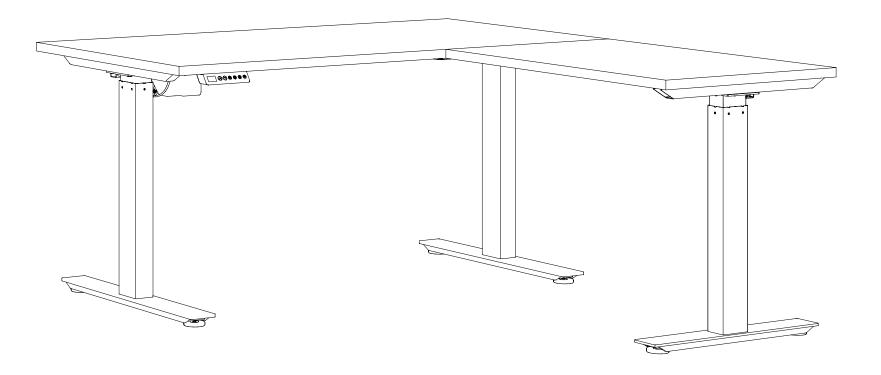

### Agile - Electric 2 Column Return RH Double Sided Desk

## Agile - Electric 2 Column Return RH Double Sided Desk

#### Completed