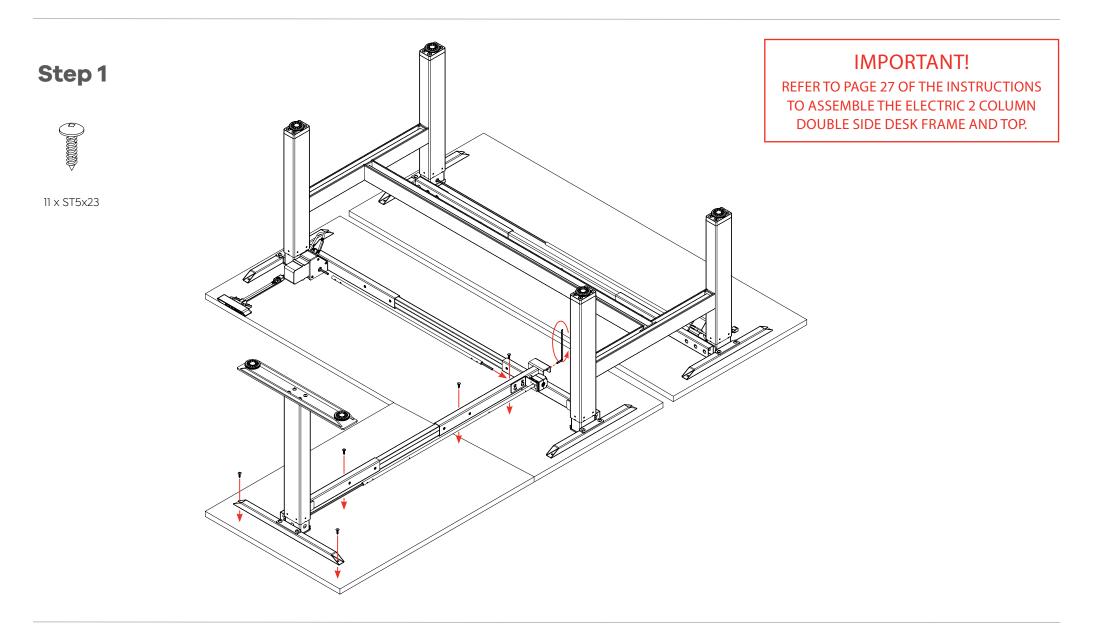

### Agile - Electric 2 Column Single Sided Desk Assembly Instructions

**Parts** 1 x L&R Leg Pair 2 x Foot 2 x Leg Rail Pair 1 x Drive Shaft 1 x L&R Support Bar Pair 1 x Cross Rail 0 T B O O O O 1 x Power Supply 4 x Levelling Foot 1 x Power Cord 2 x ST3.9x2 1 x Handset 8 x M8x25 8 x M8x10 6 x ST5.0x23

**Assembly Instructions** 

knightgroup.co.nz

Completed