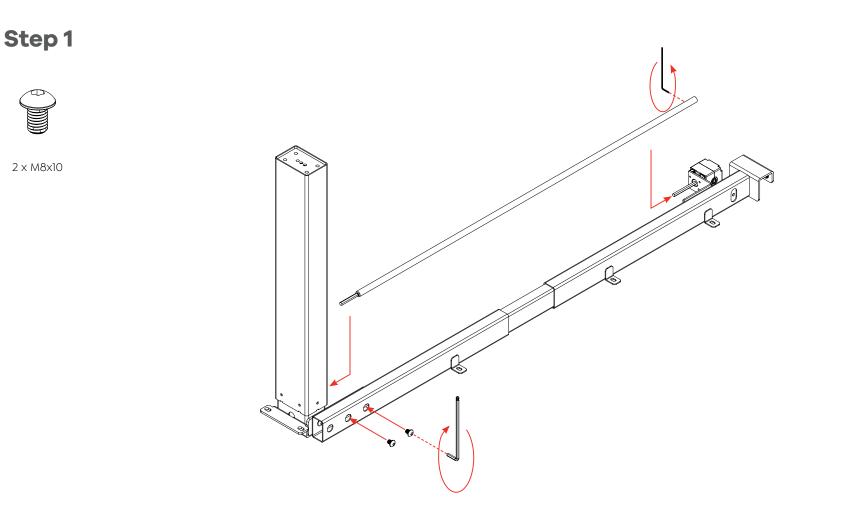

#### Agile - Electric 2 Column Return Left Hand Assembly Instructions

**Parts** 0 1 x Foot 1 x Support Bar 1 x Drive Bar 0 1 x Return Leg 2 x Levelling Foot 4 x M8x25 5 x ST5x23 4 x M8x10