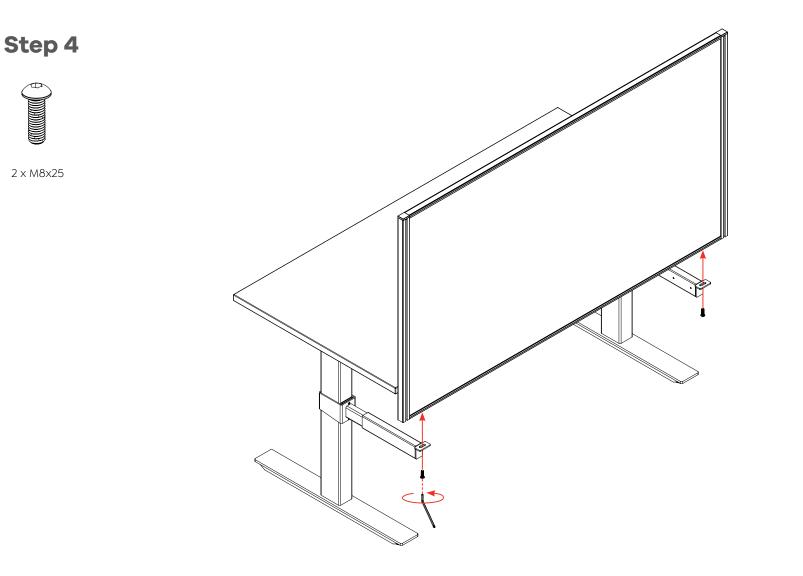

#### **Parts**

SSD Screen Brackets L/R Pair

2 x M8x25 4 x ST5.0x23

2 x Stabilizing Bracket