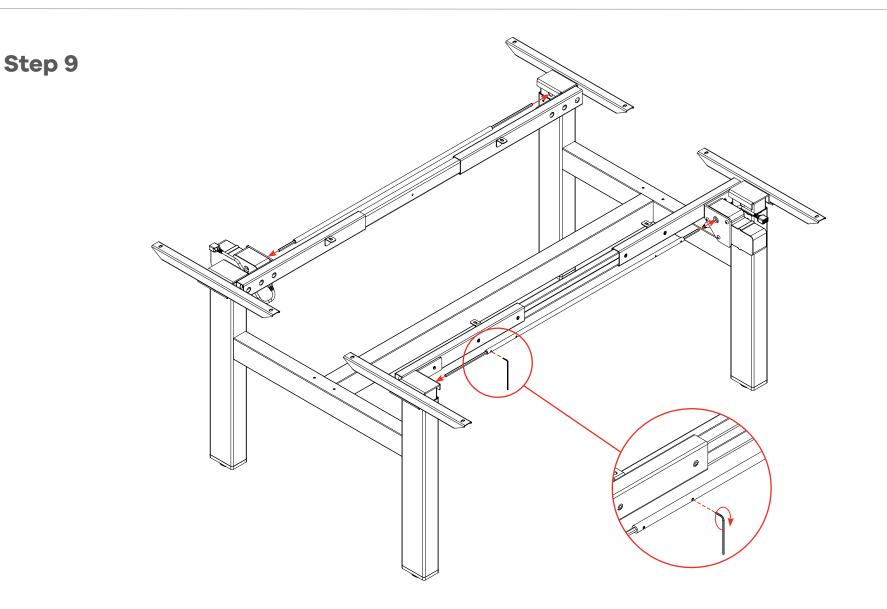

### Agile - Electric 2 Column Single Sided Desk Assembly Instructions

**Parts** 1 x L&R Leg Pair 2 x Foot 2 x Leg Rail Pair 1 x Drive Shaft 1 x L&R Support Bar Pair 1 x Cross Rail 0 T B O O O O 1 x Power Supply 4 x Levelling Foot 1 x Power Cord 2 x ST3.9x2 1 x Handset 8 x M8x25 8 x M8x10 6 x ST5.0x23