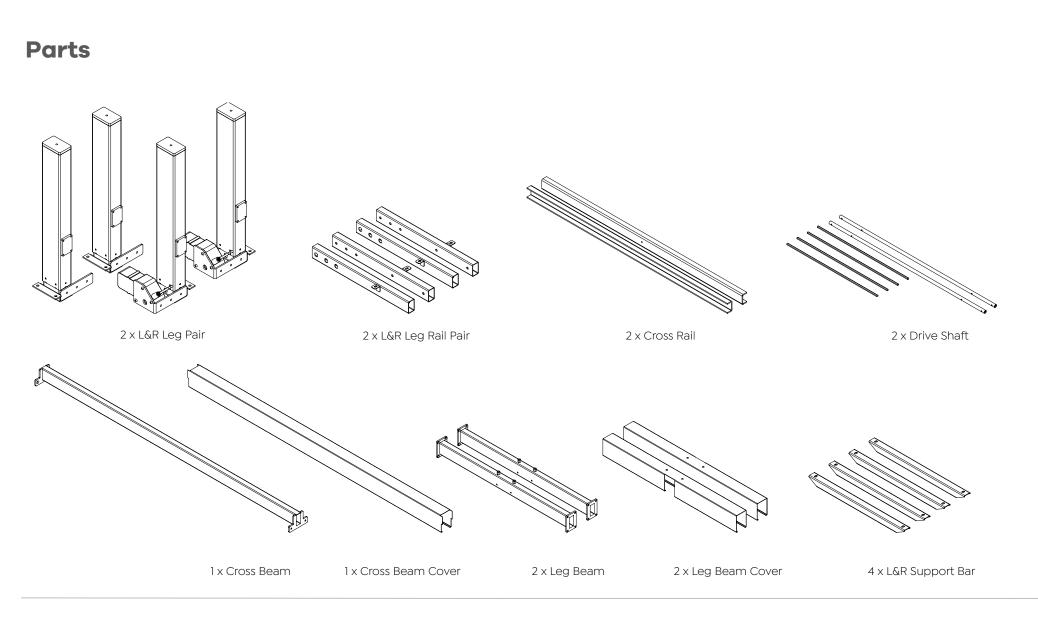

### Agile - Electric 2 Column Single Sided Desk Assembly Instructions

**Parts** 1 x L&R Leg Pair 2 x Foot 2 x Leg Rail Pair 1 x Drive Shaft 1 x L&R Support Bar Pair 1 x Cross Rail 0 T B O O O O 1 x Power Supply 4 x Levelling Foot 1 x Power Cord 2 x ST3.9x2 1 x Handset 8 x M8x25 8 x M8x10 6 x ST5.0x23