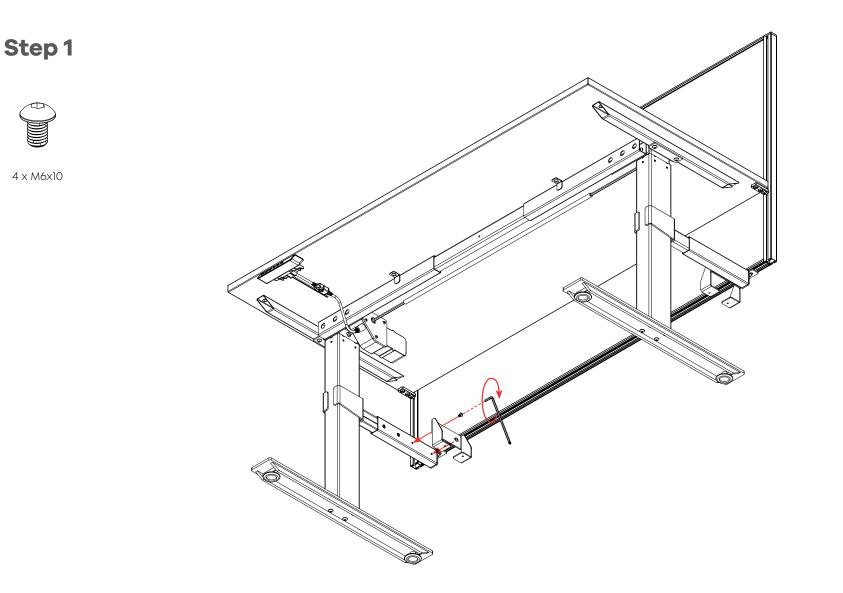

Shaft 1 x L&R Support Bar Pair 1 x Cross Rail 0 T B O O O O 1 x Power Supply 4 x Levelling Foot 1 x Power Cord 2 x ST3.9x2 1 x Handset 8 x M8x25 8 x M8x10 6 x ST5.0x23











**Assembly Instructions** 





knightgroup.co.nz





















Completed





#### **Parts**









SSD Screen Brackets L/R Pair

2 x M8x25 4 x ST5.0x23

2 x Stabilizing Bracket





















## Agile - Electric 2 Column Single Sided Desk with Hung Screen





## Agile - Electric 2 Column Single Sided Desk with Hung Screen









Page 20





## Agile - Electric 2 Column Single Sided Desk with Cable Tray

Assembly Instructions

#### **Parts**









4 x M6x10 4 x M5x6

2 x SSD Tray Mounts

1 x SSD Tray





### Agile - Electric 2 Column Single Sided Desk with Cable Tray Assembly Instructions





Page 23



## Agile - Electric 2 Column Single Sided Desk with Cable Tray





## Agile - Electric 2 Column Single Sided Desk with Cable Tray

**Assembly Instructions** 





knightgroup.co.nz

#### Agile - Electric 2 Column Single Sided Desk with Cable Tray Assembly Instructions

Step 2 - Power & Data Plate 







































Assembly Instructions





Page 36



### Agile - Electric 2 Column Double Sided Desk





#### Agile - Electric 2 Column Double Sided Desk





#### Agile - Electric 2 Column Double Sided Desk





Step 12





Completed

























#### Agile - Electric 2 Column Double Sided Desk with Cable Tray Assembly Instructions

**Parts** 





#### Agile - Electric 2 Column Double Sided Desk with Cable Tray Assembly Instructions





##