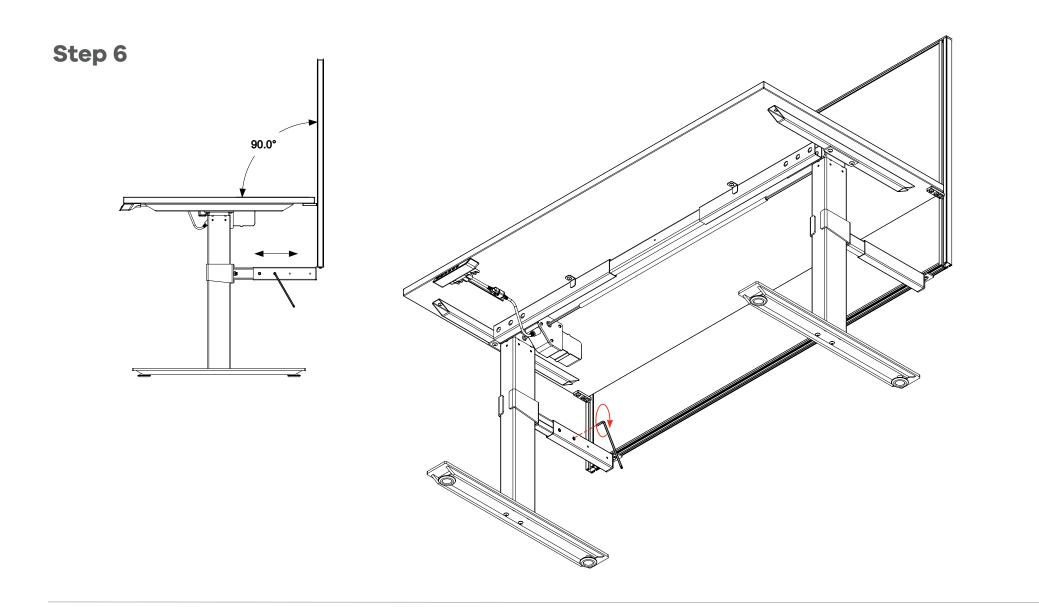

### Agile - Electric 2 Column Single Sided Desk Assembly Instructions

**Parts** 1 x L&R Leg Pair 2 x Foot 2 x Leg Rail Pair 1 x Drive Shaft 1 x L&R Support Bar Pair 1 x Cross Rail 0 T B O O O O 1 x Power Supply 4 x Levelling Foot 1 x Power Cord 2 x ST3.9x2 1 x Handset 8 x M8x25 8 x M8x10 6 x ST5.0x23