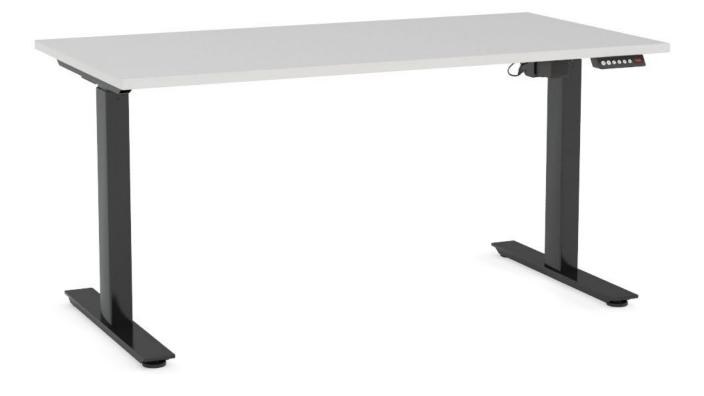

### Agile - Electric 2 Column Single Sided Desk Assembly Instructions

**Parts** 1 x L&R Leg Pair 2 x Foot 2 x Leg Rail Pair 1 x Drive Shaft 1 x L&R Support Bar Pair 1 x Cross Rail 0 T B O O O O 1 x Power Supply 4 x Levelling Foot 1 x Power Cord 2 x ST3.9x2 1 x Handset 8 x M8x25 8 x M8x10 6 x ST5.0x23