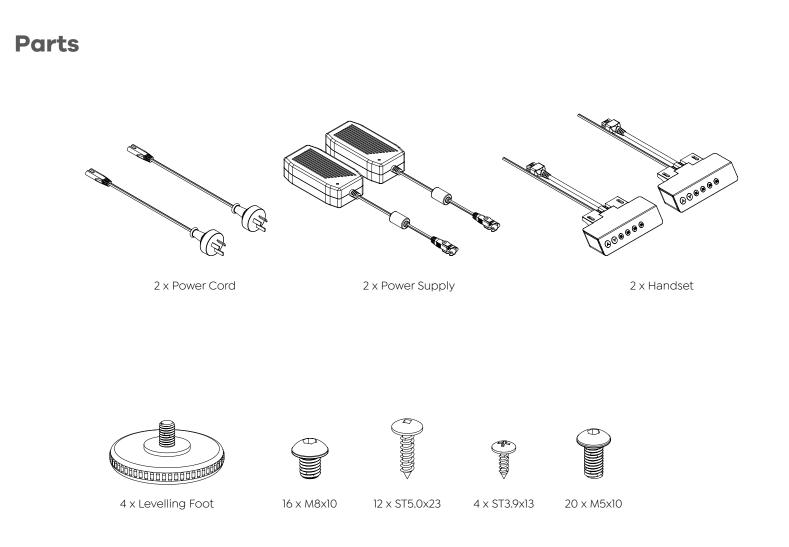

### Agile - Electric 2 Column Single Sided Desk Assembly Instructions

**Parts** 1 x L&R Leg Pair 2 x Foot 2 x Leg Rail Pair 1 x Drive Shaft 1 x L&R Support Bar Pair 1 x Cross Rail 0 T B O O O O 1 x Power Supply 4 x Levelling Foot 1 x Power Cord 2 x ST3.9x2 1 x Handset 8 x M8x25 8 x M8x10 6 x ST5.0x23