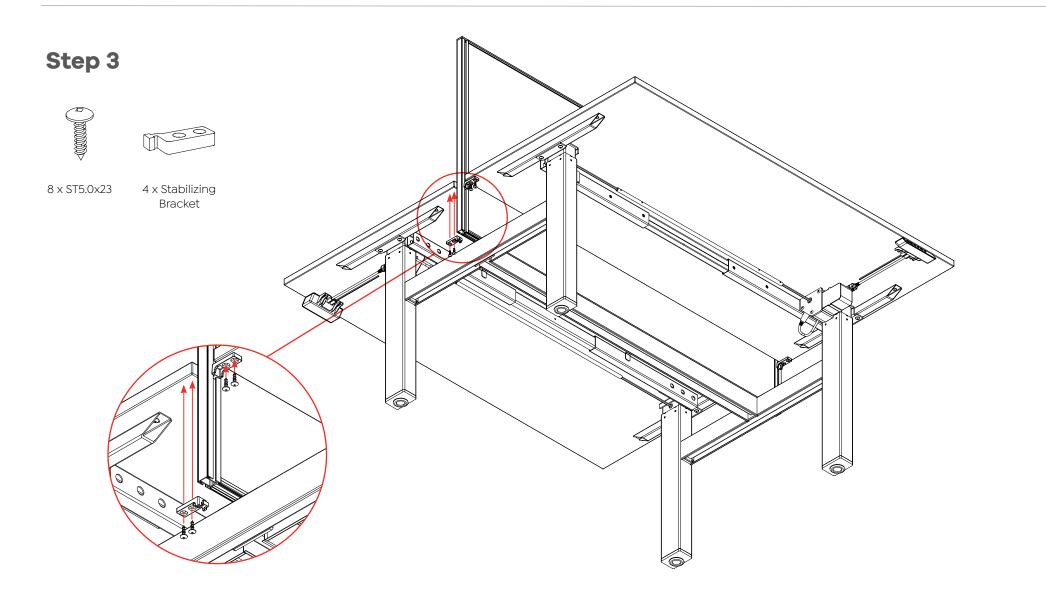

#### **Parts**

SSD Screen Brackets L/R Pair

2 x M8x25 4 x ST5.0x23

2 x Stabilizing Bracket

## Agile - Electric 2 Column Single Sided Desk with Hung Screen