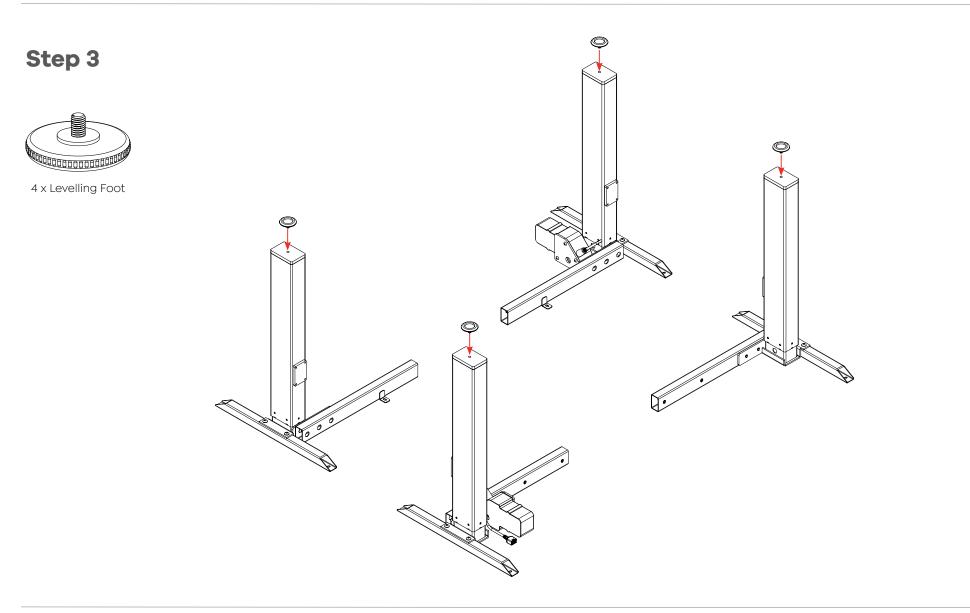

### Agile - Electric 2 Column Single Sided Desk Assembly Instructions

**Parts** 1 x L&R Leg Pair 2 x Foot 2 x Leg Rail Pair 1 x Drive Shaft 1 x L&R Support Bar Pair 1 x Cross Rail 0 T B O O O O 1 x Power Supply 4 x Levelling Foot 1 x Power Cord 2 x ST3.9x2 1 x Handset 8 x M8x25 8 x M8x10 6 x ST5.0x23