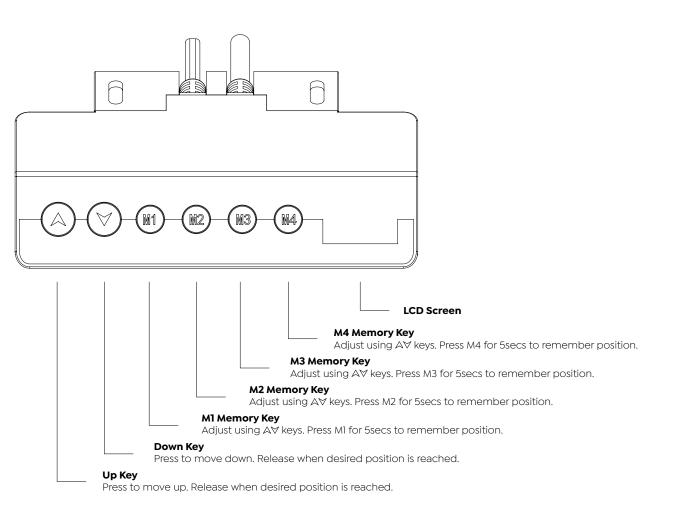

Desk





## Agile - Electric 2 Column Return RH Double Sided Desk





#### Completed





#### Agile - Electric 2 Column Return Left Hand Assembly Instructions

**Parts** 0 1 x Foot 1 x Support Bar 1 x Drive Bar 0 1 x Return Leg 2 x Levelling Foot 4 x M8x25 5 x ST5x23 4 x M8x10



## Agile - Electric 2 Column Return Left Hand





## Agile - Electric 2 Column Return Left Hand





### Agile - Electric 2 Column Return Left Hand





## Agile - Electric 2 Column Return LH Single Sided Desk





## Agile - Electric 2 Column Return LH Single Sided Desk





Completed





## Agile - Electric 2 Column Return LH Double Sided Desk





## Agile - Electric 2 Column Return LH Double Sided Desk





Assembly Instructions

#### Completed





## Agile - Electric 2 Column Digital Handset Functions