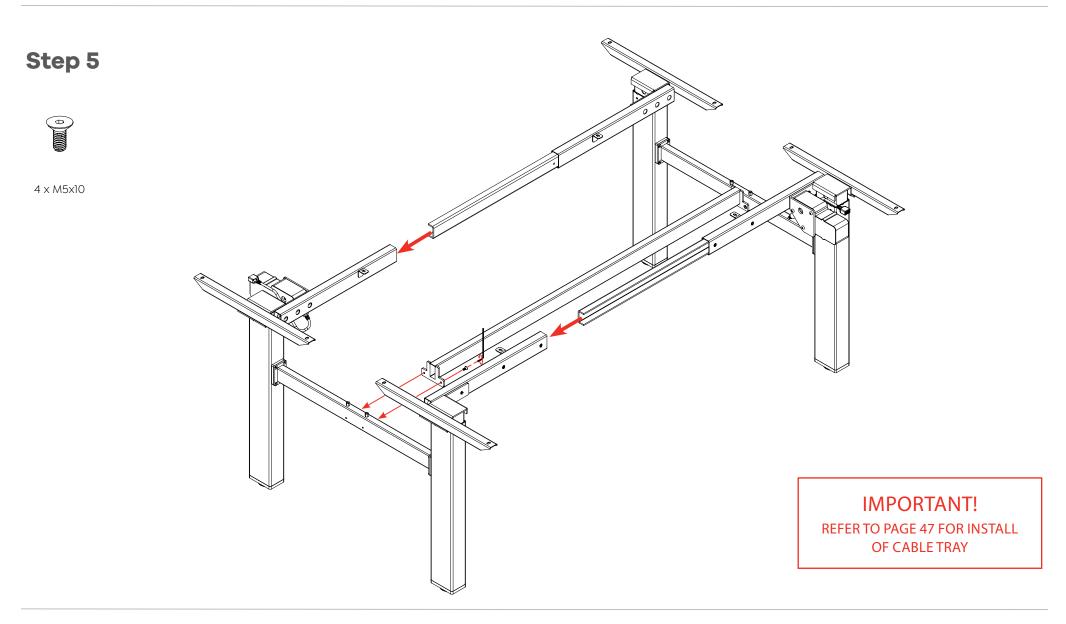

### Agile - Electric 2 Column Single Sided Desk Assembly Instructions

**Parts** 1 x L&R Leg Pair 2 x Foot 2 x Leg Rail Pair 1 x Drive Shaft 1 x L&R Support Bar Pair 1 x Cross Rail 0 T B O O O O 1 x Power Supply 4 x Levelling Foot 1 x Power Cord 2 x ST3.9x2 1 x Handset 8 x M8x25 8 x M8x10 6 x ST5.0x23