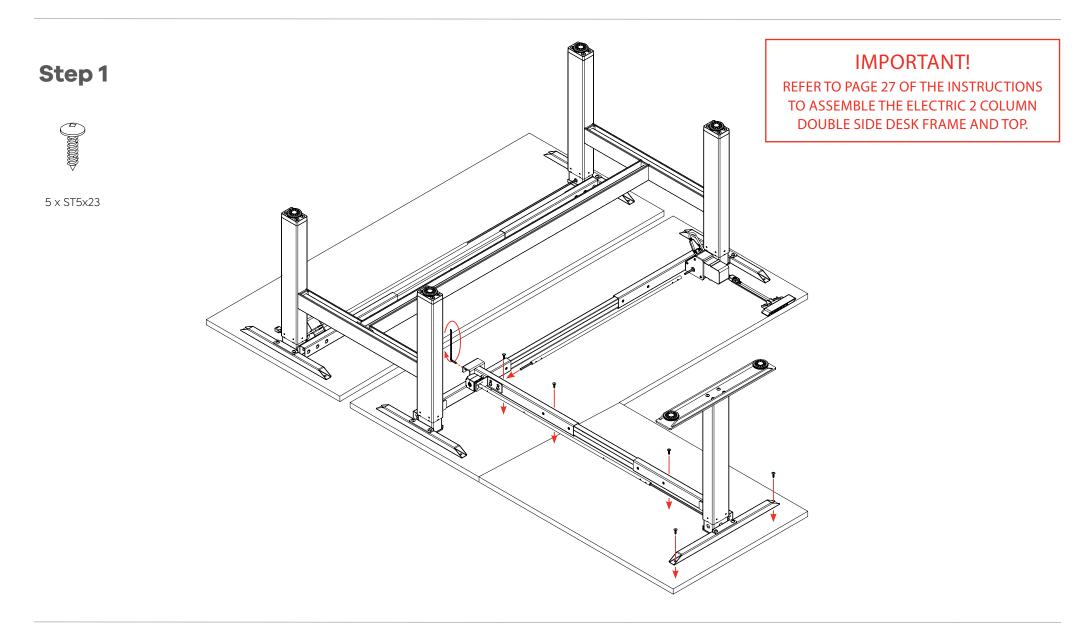

### Agile - Electric 2 Column Double Sided Desk

#### Agile - Electric 2 Column Double Sided Desk