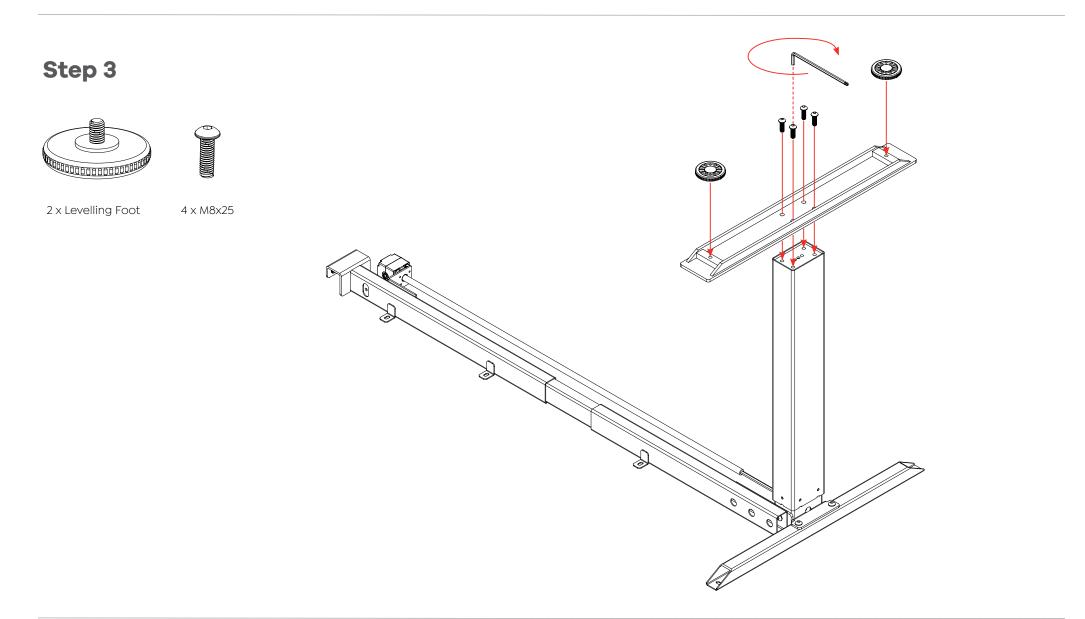

### Agile - Electric 2 Column Single Sided Desk Assembly Instructions

**Parts** 1 x L&R Leg Pair 2 x Foot 2 x Leg Rail Pair 1 x Drive Shaft 1 x L&R Support Bar Pair 1 x Cross Rail 0 T B O O O O 1 x Power Supply 4 x Levelling Foot 1 x Power Cord 2 x ST3.9x2 1 x Handset 8 x M8x25 8 x M8x10 6 x ST5.0x23