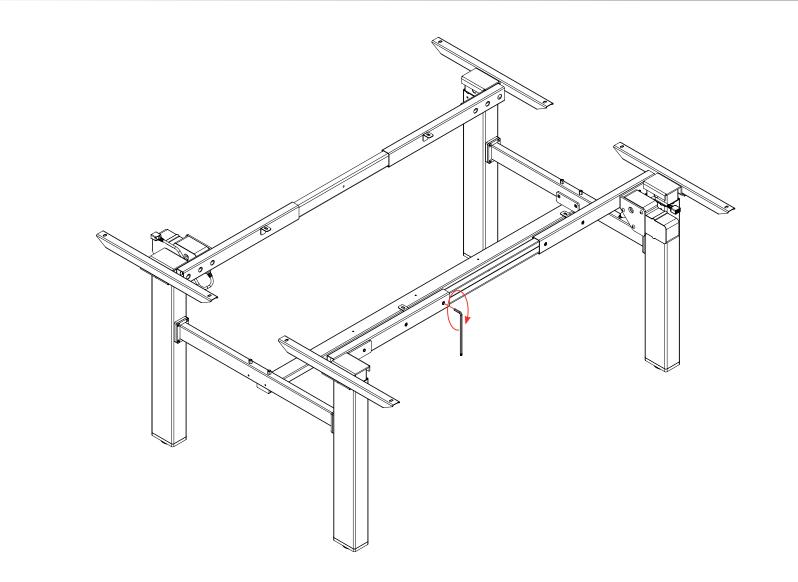

### Agile - Electric 2 Column Single Sided Desk Assembly Instructions

**Parts** 1 x L&R Leg Pair 2 x Foot 2 x Leg Rail Pair 1 x Drive Shaft 1 x L&R Support Bar Pair 1 x Cross Rail 0 T B O O O O 1 x Power Supply 4 x Levelling Foot 1 x Power Cord 2 x ST3.9x2 1 x Handset 8 x M8x25 8 x M8x10 6 x ST5.0x23