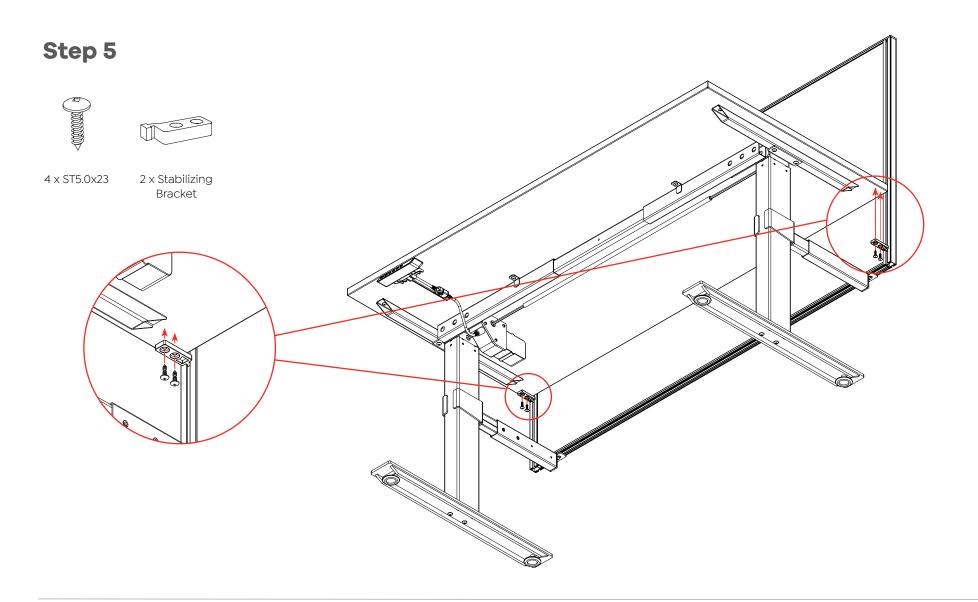

#### **Parts**

SSD Screen Brackets L/R Pair

2 x M8x25 4 x ST5.0x23

2 x Stabilizing Bracket