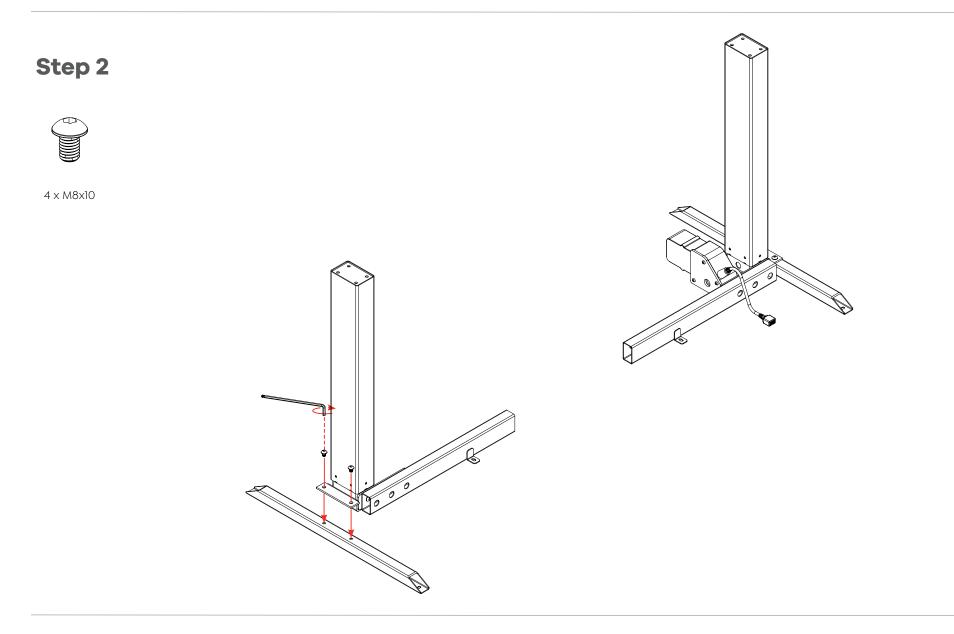

### Agile - Electric 2 Column Single Sided Desk Assembly Instructions

**Parts** 1 x L&R Leg Pair 2 x Foot 2 x Leg Rail Pair 1 x Drive Shaft 1 x L&R Support Bar Pair 1 x Cross Rail 0 T B O O O O 1 x Power Supply 4 x Levelling Foot 1 x Power Cord 2 x ST3.9x2 1 x Handset 8 x M8x25 8 x M8x10 6 x ST5.0x23