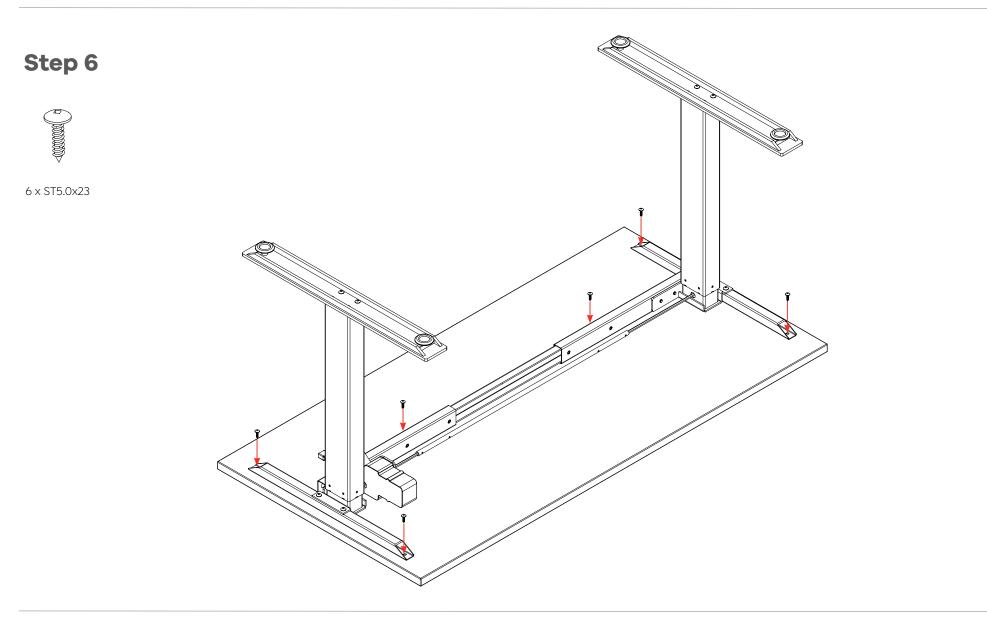

### Agile - Electric 2 Column Single Sided Desk Assembly Instructions

**Parts** 1 x L&R Leg Pair 2 x Foot 2 x Leg Rail Pair 1 x Drive Shaft 1 x L&R Support Bar Pair 1 x Cross Rail 0 T B O O O O 1 x Power Supply 4 x Levelling Foot 1 x Power Cord 2 x ST3.9x2 1 x Handset 8 x M8x25 8 x M8x10 6 x ST5.0x23