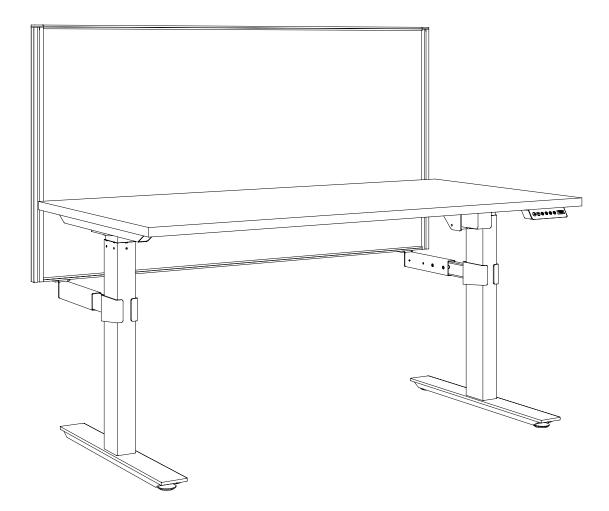

### Agile - Electric 2 Column Single Sided Desk Assembly Instructions

**Parts** 1 x L&R Leg Pair 2 x Foot 2 x Leg Rail Pair 1 x Drive Shaft 1 x L&R Support Bar Pair 1 x Cross Rail 0 T B O O O O 1 x Power Supply 4 x Levelling Foot 1 x Power Cord 2 x ST3.9x2 1 x Handset 8 x M8x25 8 x M8x10 6 x ST5.0x23

## Agile - Electric 2 Column Single Sided Desk with Hung Screen