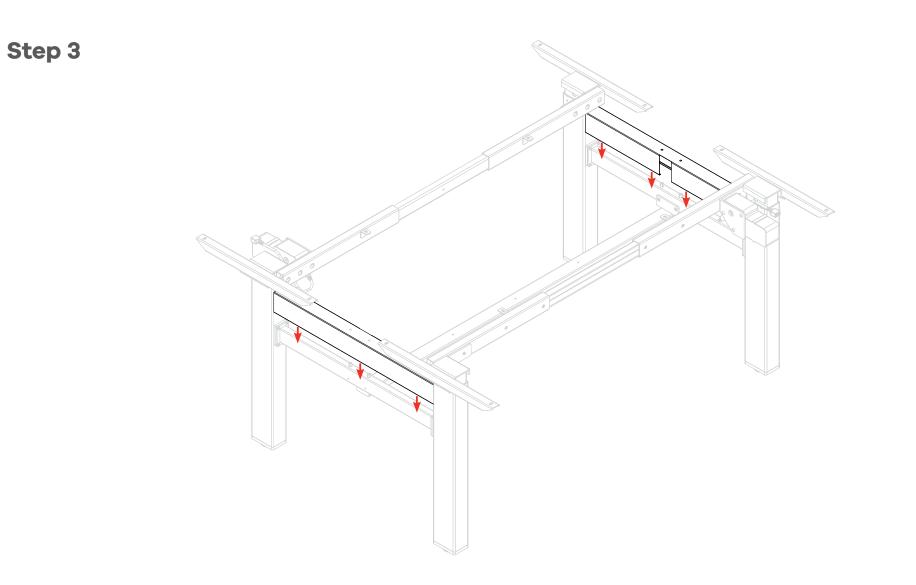

#### **Parts**

4 x M6x10 4 x M5x6

2 x SSD Tray Mounts

1 x SSD Tray

### Agile - Electric 2 Column Single Sided Desk with Cable Tray Assembly Instructions

Page 23