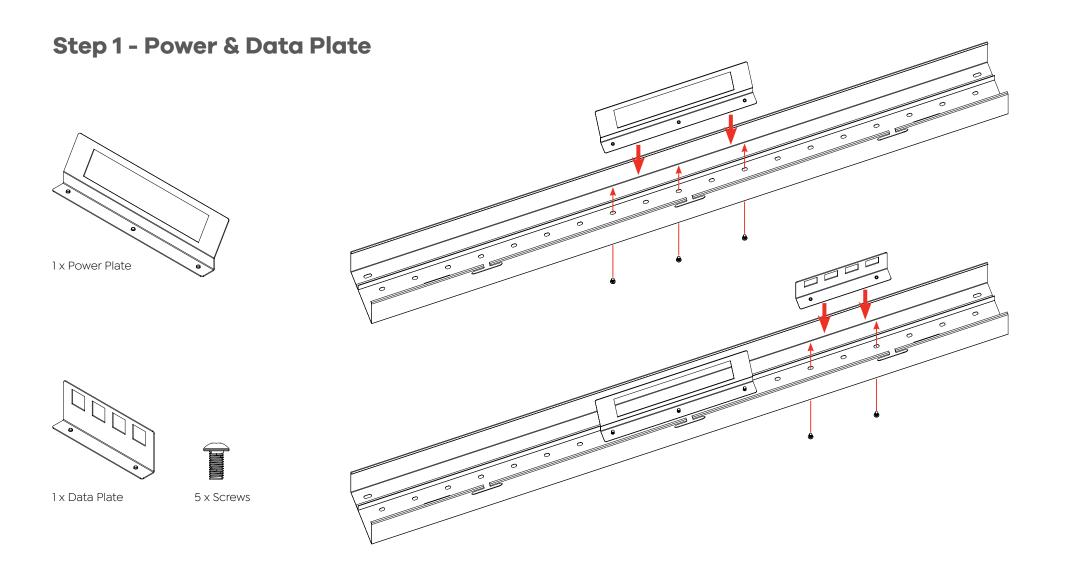

#### Agile - Electric 2 Column Single Sided Desk with Cable Tray Assembly Instructions

Step 2 - Power & Data Plate 

Assembly Instructions

Page 36