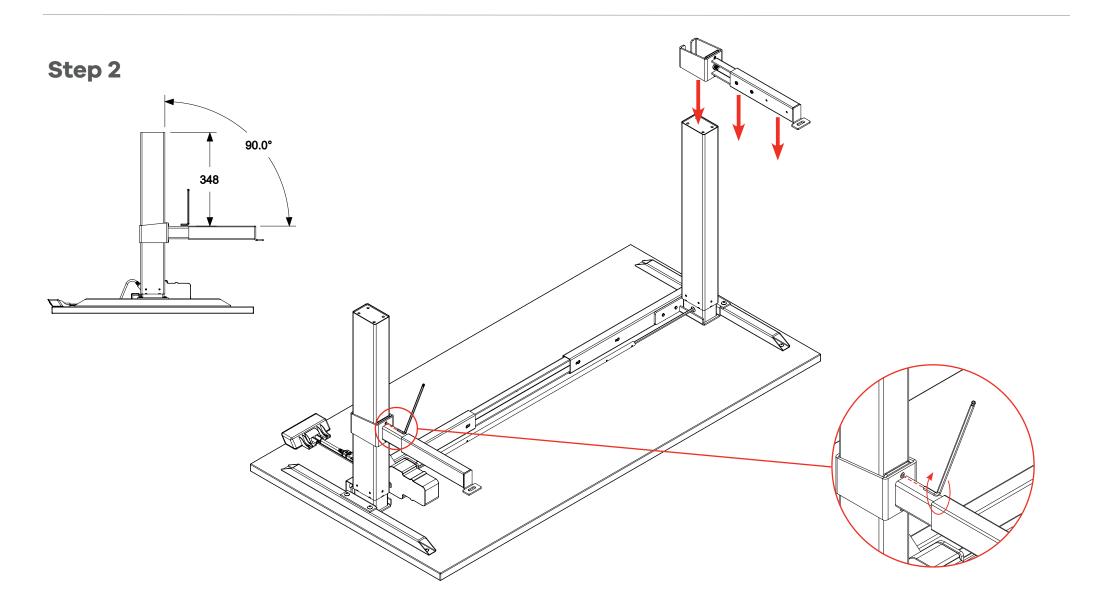

### Agile - Electric 2 Column Single Sided Desk Assembly Instructions

**Parts** 1 x L&R Leg Pair 2 x Foot 2 x Leg Rail Pair 1 x Drive Shaft 1 x L&R Support Bar Pair 1 x Cross Rail 0 T B O O O O 1 x Power Supply 4 x Levelling Foot 1 x Power Cord 2 x ST3.9x2 1 x Handset 8 x M8x25 8 x M8x10 6 x ST5.0x23

**Assembly Instructions** 

knightgroup.co.nz

Completed