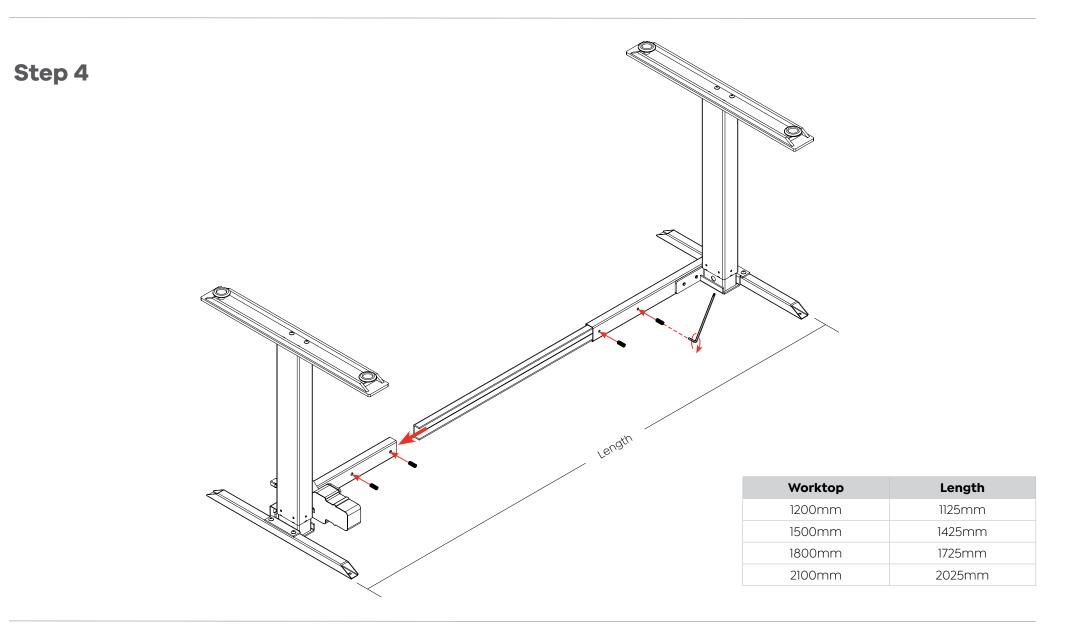

### Agile - Electric 2 Column Single Sided Desk Assembly Instructions

**Parts** 1 x L&R Leg Pair 2 x Foot 2 x Leg Rail Pair 1 x Drive Shaft 1 x L&R Support Bar Pair 1 x Cross Rail 0 T B O O O O 1 x Power Supply 4 x Levelling Foot 1 x Power Cord 2 x ST3.9x2 1 x Handset 8 x M8x25 8 x M8x10 6 x ST5.0x23