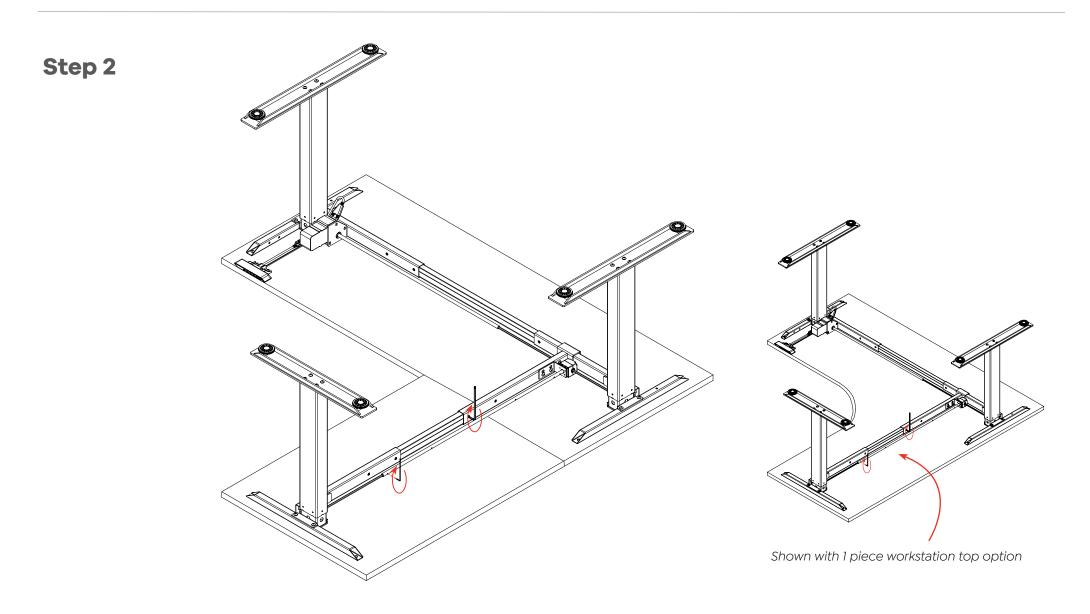

### Agile - Electric 2 Column Double Sided Desk

#### Agile - Electric 2 Column Double Sided Desk

#### Agile - Electric 2 Column Double Sided Desk

Step 12

Completed