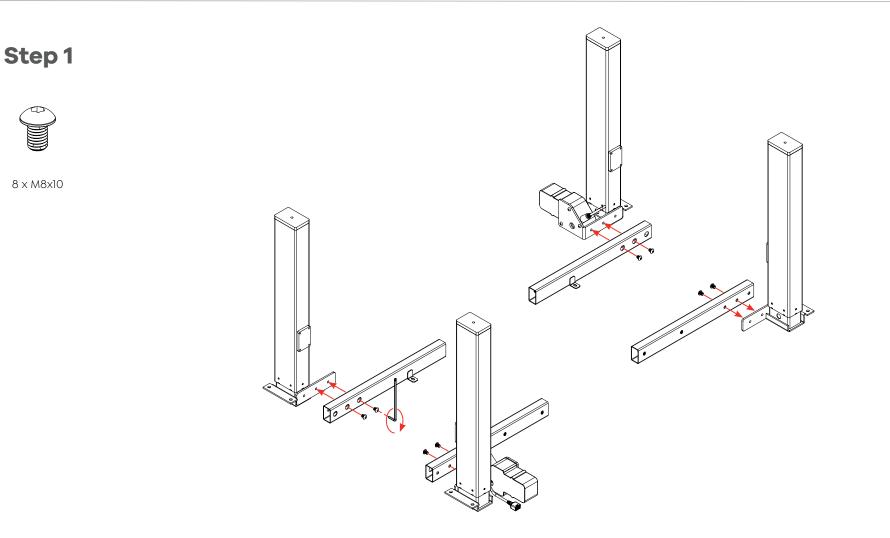

### Agile - Electric 2 Column Single Sided Desk Assembly Instructions

**Parts** 1 x L&R Leg Pair 2 x Foot 2 x Leg Rail Pair 1 x Drive Shaft 1 x L&R Support Bar Pair 1 x Cross Rail 0 T B O O O O 1 x Power Supply 4 x Levelling Foot 1 x Power Cord 2 x ST3.9x2 1 x Handset 8 x M8x25 8 x M8x10 6 x ST5.0x23