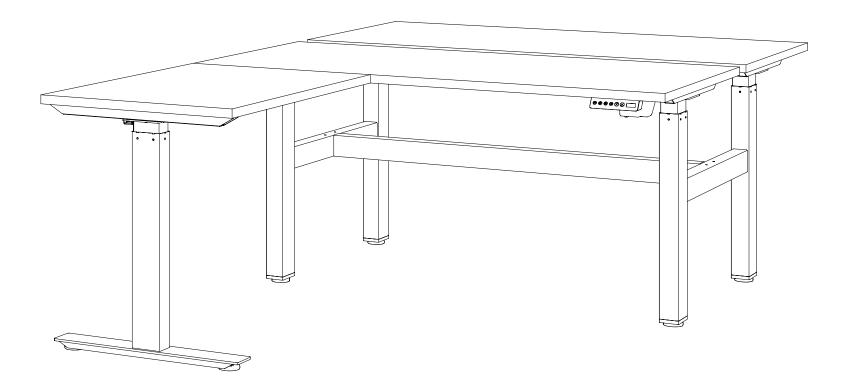

### Agile - Electric 2 Column Double Sided Desk

#### Agile - Electric 2 Column Double Sided Desk

#### Agile - Electric 2 Column Double Sided Desk

Step 12

Completed