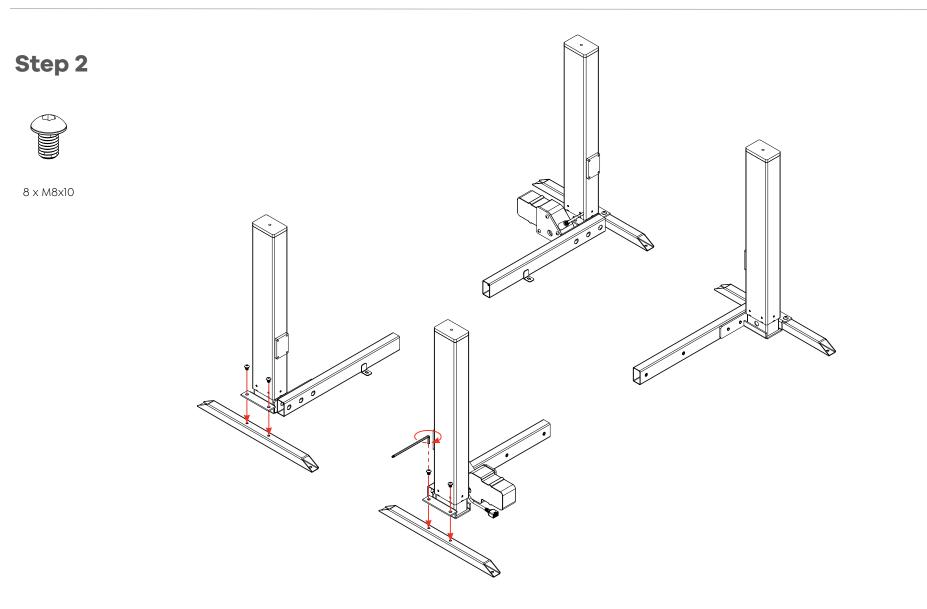

### Agile - Electric 2 Column Single Sided Desk Assembly Instructions

**Parts** 1 x L&R Leg Pair 2 x Foot 2 x Leg Rail Pair 1 x Drive Shaft 1 x L&R Support Bar Pair 1 x Cross Rail 0 T B O O O O 1 x Power Supply 4 x Levelling Foot 1 x Power Cord 2 x ST3.9x2 1 x Handset 8 x M8x25 8 x M8x10 6 x ST5.0x23