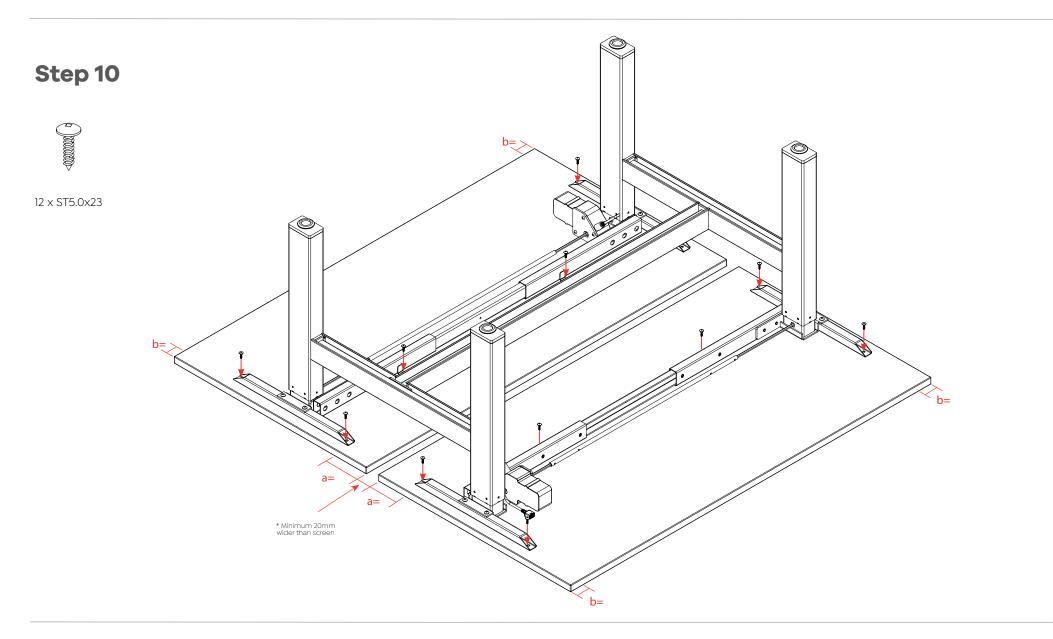

### Agile - Electric 2 Column Single Sided Desk Assembly Instructions

**Parts** 1 x L&R Leg Pair 2 x Foot 2 x Leg Rail Pair 1 x Drive Shaft 1 x L&R Support Bar Pair 1 x Cross Rail 0 T B O O O O 1 x Power Supply 4 x Levelling Foot 1 x Power Cord 2 x ST3.9x2 1 x Handset 8 x M8x25 8 x M8x10 6 x ST5.0x23