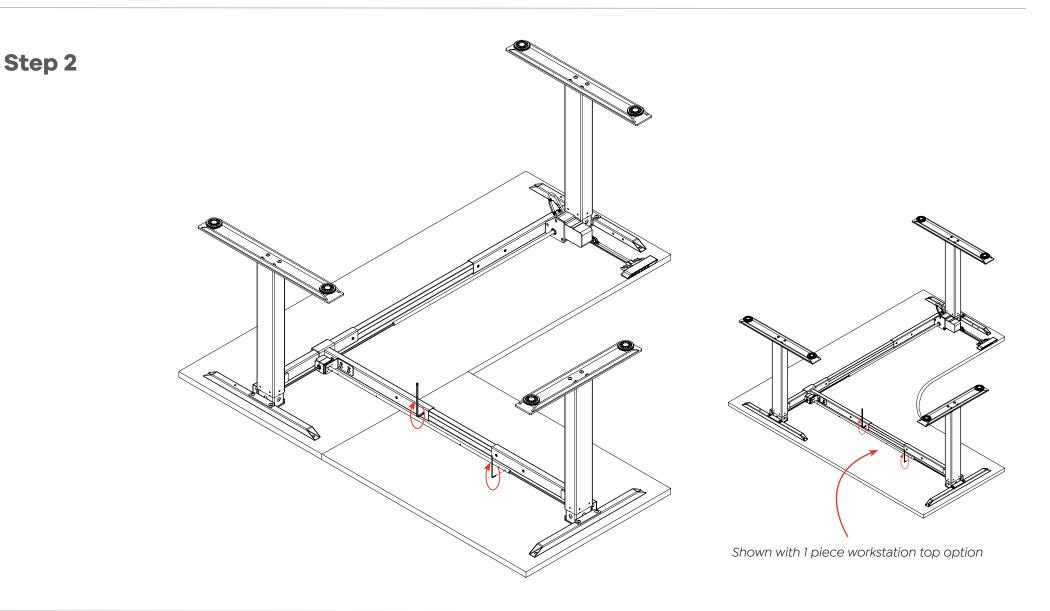

### Agile - Electric 2 Column Single Sided Desk Assembly Instructions

**Parts** 1 x L&R Leg Pair 2 x Foot 2 x Leg Rail Pair 1 x Drive Shaft 1 x L&R Support Bar Pair 1 x Cross Rail 0 T B O O O O 1 x Power Supply 4 x Levelling Foot 1 x Power Cord 2 x ST3.9x2 1 x Handset 8 x M8x25 8 x M8x10 6 x ST5.0x23