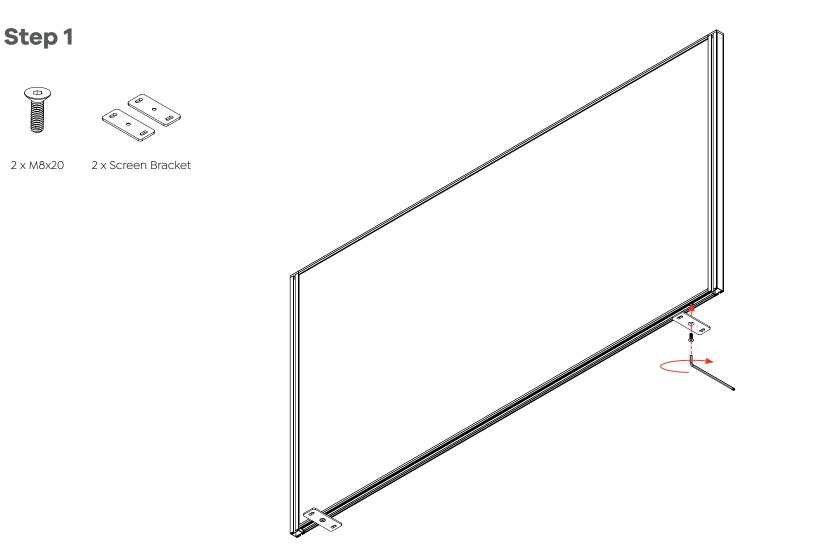

#### **Parts**

SSD Screen Brackets L/R Pair

2 x M8x25 4 x ST5.0x23

2 x Stabilizing Bracket

## Agile - Electric 2 Column Single Sided Desk with Hung Screen