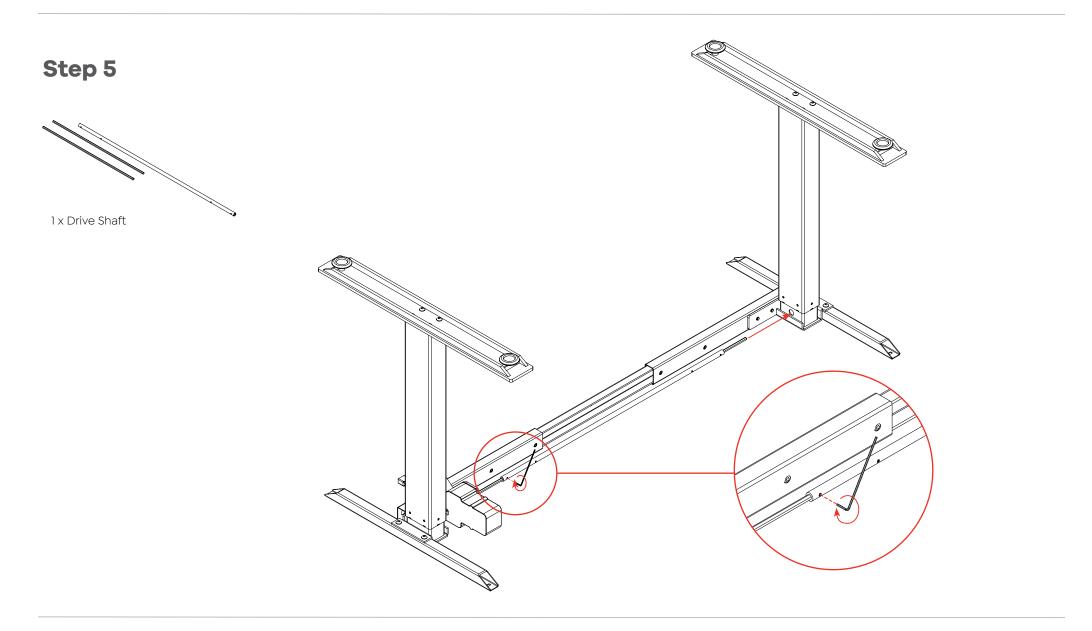

### Agile - Electric 2 Column Single Sided Desk Assembly Instructions

**Parts** 1 x L&R Leg Pair 2 x Foot 2 x Leg Rail Pair 1 x Drive Shaft 1 x L&R Support Bar Pair 1 x Cross Rail 0 T B O O O O 1 x Power Supply 4 x Levelling Foot 1 x Power Cord 2 x ST3.9x2 1 x Handset 8 x M8x25 8 x M8x10 6 x ST5.0x23