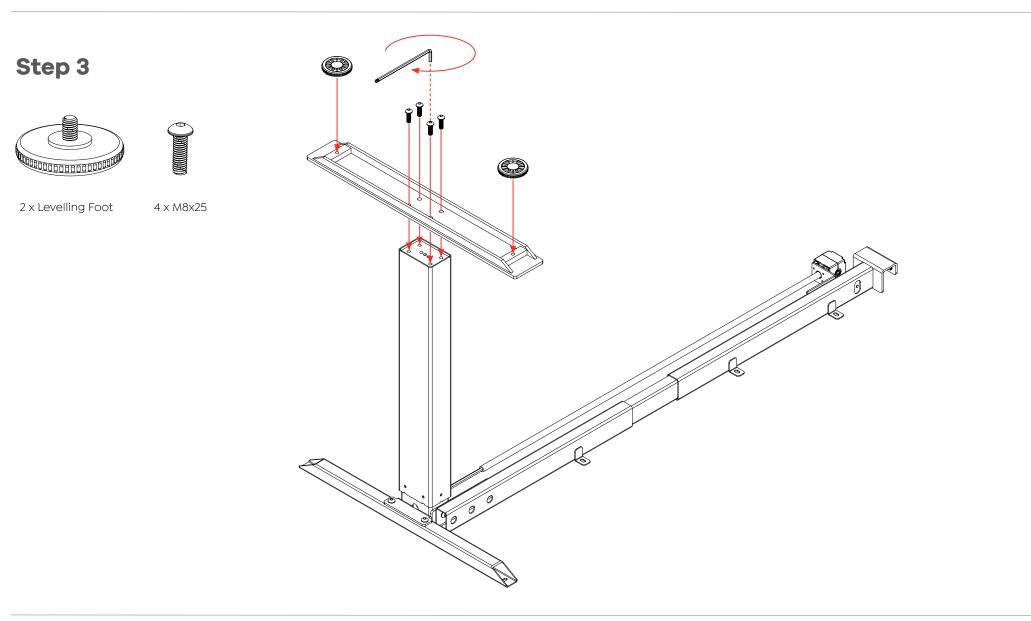

### Agile - Electric 2 Column Single Sided Desk Assembly Instructions

**Parts** 1 x L&R Leg Pair 2 x Foot 2 x Leg Rail Pair 1 x Drive Shaft 1 x L&R Support Bar Pair 1 x Cross Rail 0 T B O O O O 1 x Power Supply 4 x Levelling Foot 1 x Power Cord 2 x ST3.9x2 1 x Handset 8 x M8x25 8 x M8x10 6 x ST5.0x23