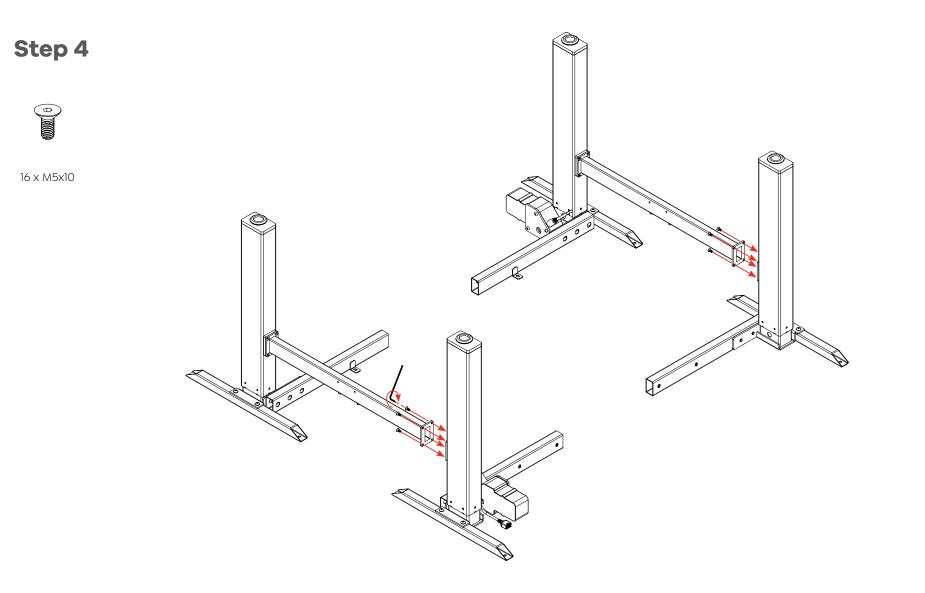

### Agile - Electric 2 Column Single Sided Desk Assembly Instructions

**Parts** 1 x L&R Leg Pair 2 x Foot 2 x Leg Rail Pair 1 x Drive Shaft 1 x L&R Support Bar Pair 1 x Cross Rail 0 T B O O O O 1 x Power Supply 4 x Levelling Foot 1 x Power Cord 2 x ST3.9x2 1 x Handset 8 x M8x25 8 x M8x10 6 x ST5.0x23