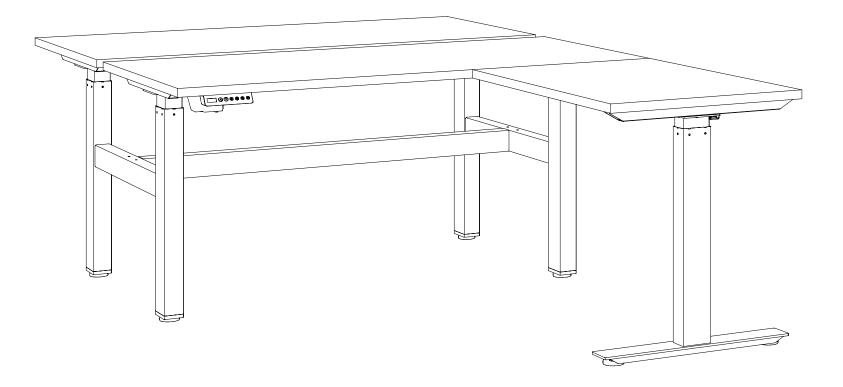

### Agile - Electric 2 Column Return RH Double Sided Desk

## Agile - Electric 2 Column Return RH Double Sided Desk

#### Completed