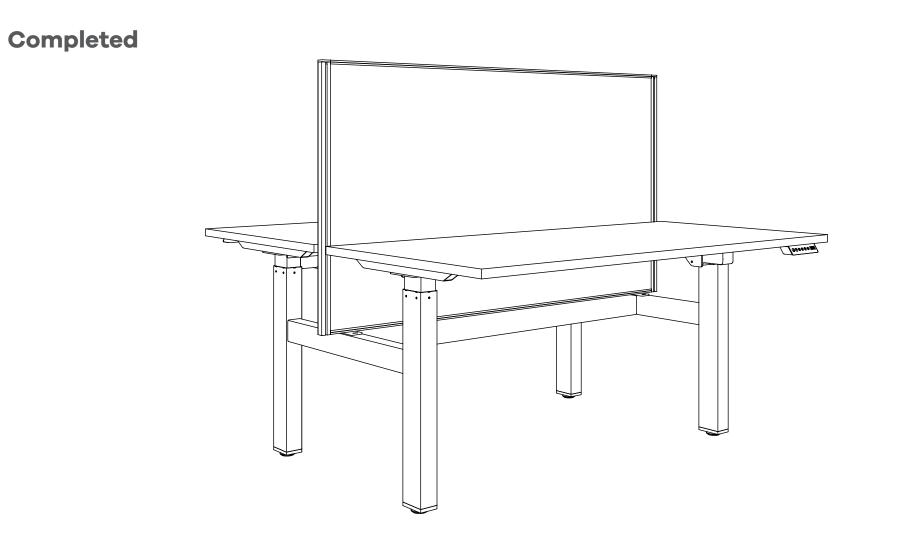

## Agile - Electric 2 Column Single Sided Desk with Hung Screen

## Agile - Electric 2 Column Single Sided Desk with Hung Screen

Page 20