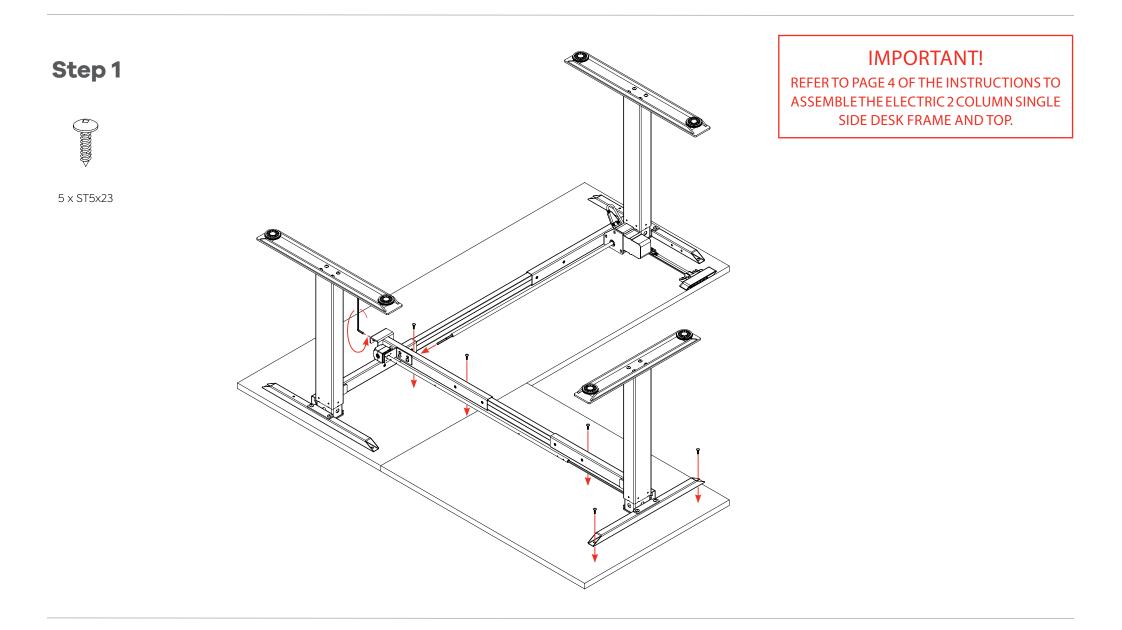

### Agile - Electric 2 Column Single Sided Desk Assembly Instructions

**Parts** 1 x L&R Leg Pair 2 x Foot 2 x Leg Rail Pair 1 x Drive Shaft 1 x L&R Support Bar Pair 1 x Cross Rail 0 T B O O O O 1 x Power Supply 4 x Levelling Foot 1 x Power Cord 2 x ST3.9x2 1 x Handset 8 x M8x25 8 x M8x10 6 x ST5.0x23