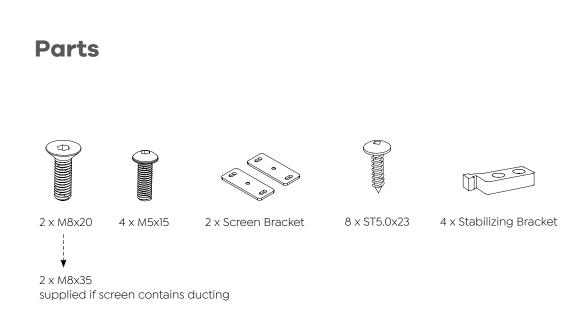

#### **Parts**

SSD Screen Brackets L/R Pair

2 x M8x25 4 x ST5.0x23

2 x Stabilizing Bracket