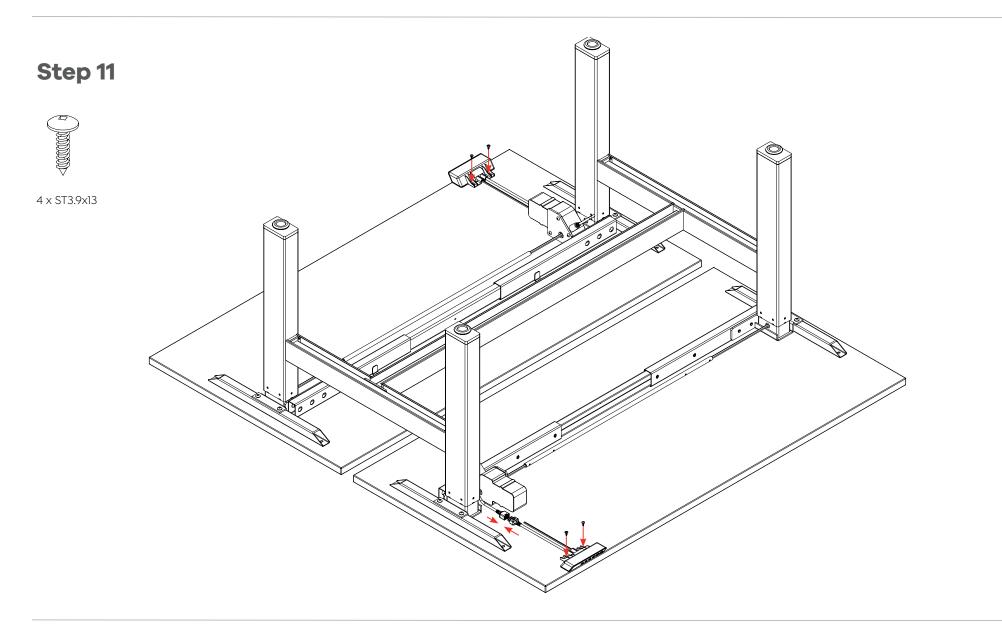

### Agile - Electric 2 Column Single Sided Desk Assembly Instructions

**Parts** 1 x L&R Leg Pair 2 x Foot 2 x Leg Rail Pair 1 x Drive Shaft 1 x L&R Support Bar Pair 1 x Cross Rail 0 T B O O O O 1 x Power Supply 4 x Levelling Foot 1 x Power Cord 2 x ST3.9x2 1 x Handset 8 x M8x25 8 x M8x10 6 x ST5.0x23