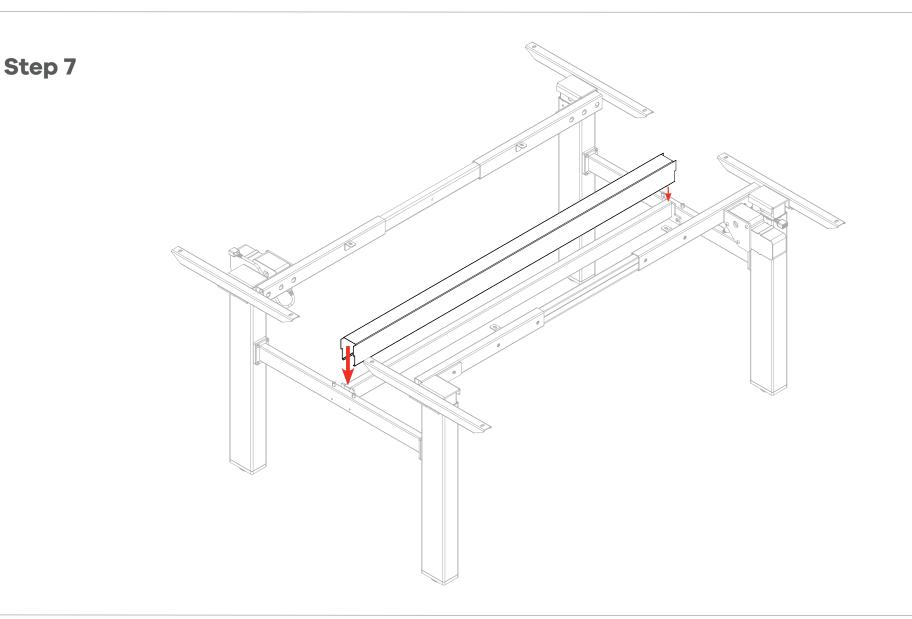

### Agile - Electric 2 Column Single Sided Desk Assembly Instructions

**Parts** 1 x L&R Leg Pair 2 x Foot 2 x Leg Rail Pair 1 x Drive Shaft 1 x L&R Support Bar Pair 1 x Cross Rail 0 T B O O O O 1 x Power Supply 4 x Levelling Foot 1 x Power Cord 2 x ST3.9x2 1 x Handset 8 x M8x25 8 x M8x10 6 x ST5.0x23