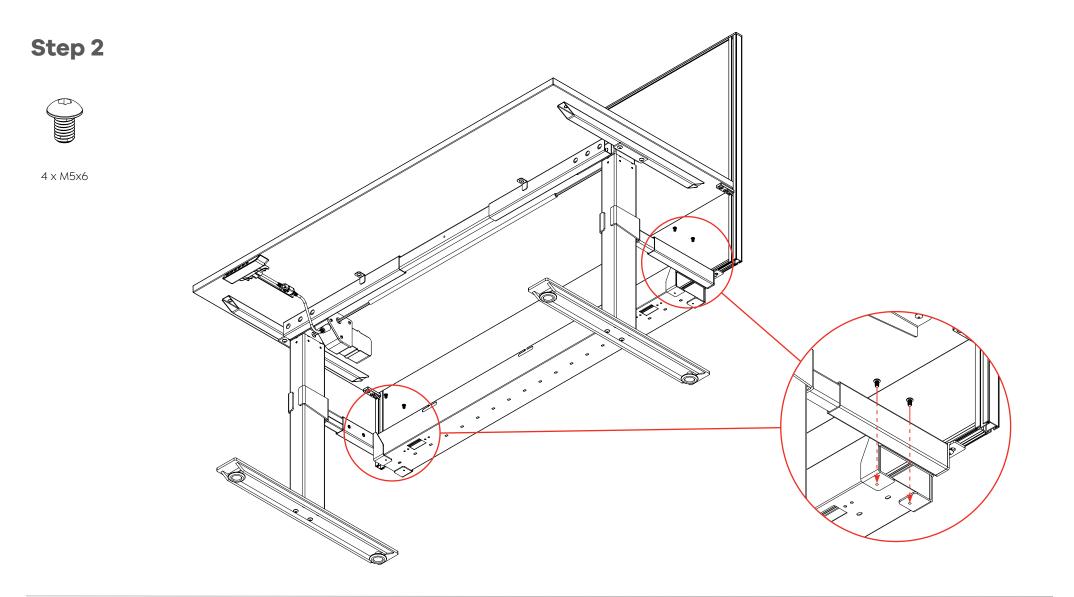

x Levelling Foot 1 x Power Cord 2 x ST3.9x2 1 x Handset 8 x M8x25 8 x M8x10 6 x ST5.0x23











**Assembly Instructions** 





knightgroup.co.nz





















Completed





#### **Parts**









SSD Screen Brackets L/R Pair

2 x M8x25 4 x ST5.0x23

2 x Stabilizing Bracket





















## Agile - Electric 2 Column Single Sided Desk with Hung Screen





## Agile - Electric 2 Column Single Sided Desk with Hung Screen









Page 20





## Agile - Electric 2 Column Single Sided Desk with Cable Tray

Assembly Instructions

#### **Parts**









4 x M6x10 4 x M5x6

2 x SSD Tray Mounts

1 x SSD Tray





### Agile - Electric 2 Column Single Sided Desk with Cable Tray Assembly Instructions





Page 23



## Agile - Electric 2 Column Single Sided Desk with Cable Tray





## Agile - Electric 2 Column Single Sided Desk with Cable Tray

**Assembly Instructions** 





knightgroup.co.nz

#### Agile - Electric 2 Column Single Sided Desk with Cable Tray Assembly Instructions

Step 2 - Power & Data Plate 







































Assembly Instructions





Page 36



### Agile - Electric 2 Column Double Sided Desk





#### Agile - Electric 2 Column Double Sided Desk





#### Agile - Electric 2 Column Double Sided Desk





Step 12





Completed

























#### Agile - Electric 2 Column Double Sided Desk with Cable Tray Assembly Instructions

**Parts** 





#### Agile - Electric 2 Column Double Sided Desk with Cable Tray Assembly Instructions





## Agile - Electric 2 Column Double Sided Desk with Cable Tray

Assembly Instructi