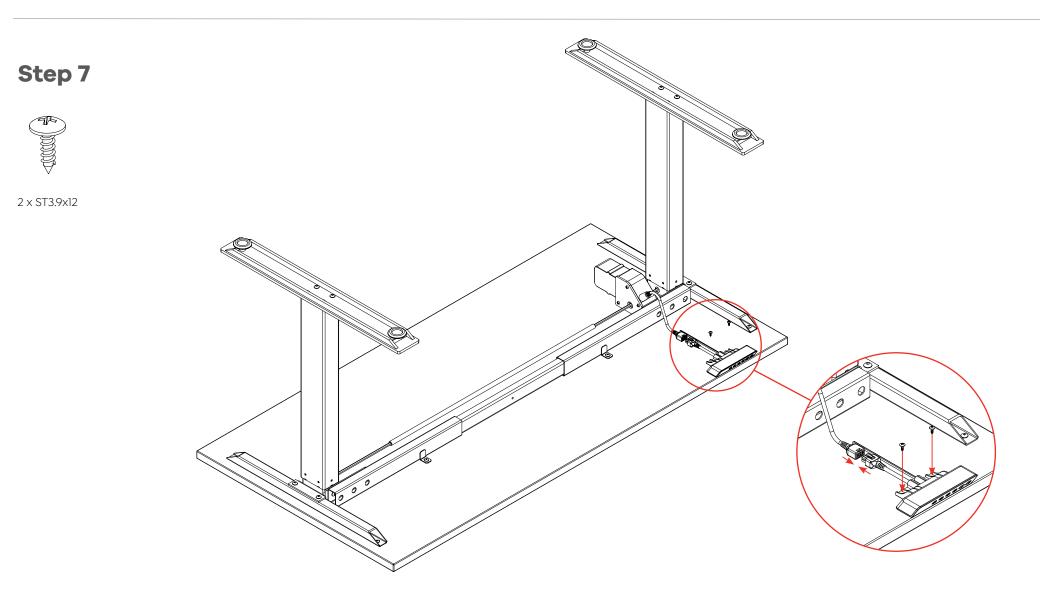

### Agile - Electric 2 Column Single Sided Desk Assembly Instructions

**Parts** 1 x L&R Leg Pair 2 x Foot 2 x Leg Rail Pair 1 x Drive Shaft 1 x L&R Support Bar Pair 1 x Cross Rail 0 T B O O O O 1 x Power Supply 4 x Levelling Foot 1 x Power Cord 2 x ST3.9x2 1 x Handset 8 x M8x25 8 x M8x10 6 x ST5.0x23