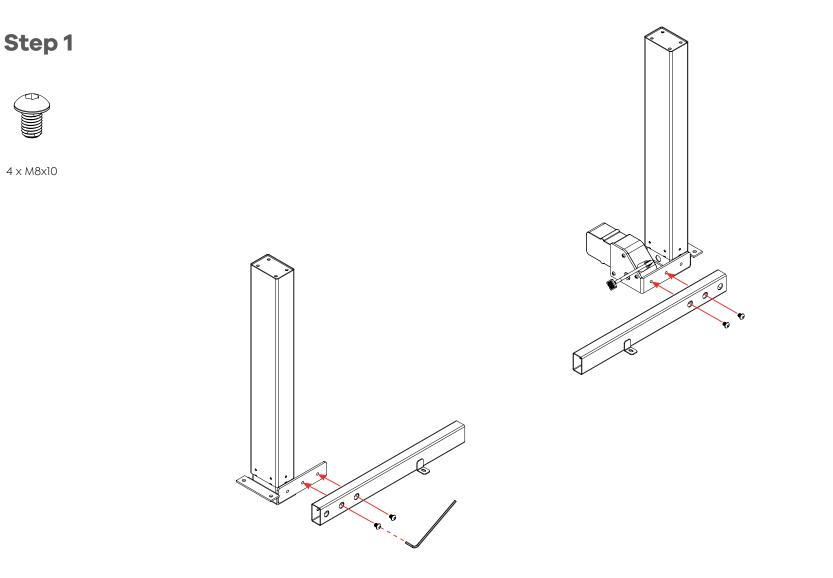

### Agile - Electric 2 Column Single Sided Desk Assembly Instructions

**Parts** 1 x L&R Leg Pair 2 x Foot 2 x Leg Rail Pair 1 x Drive Shaft 1 x L&R Support Bar Pair 1 x Cross Rail 0 T B O O O O 1 x Power Supply 4 x Levelling Foot 1 x Power Cord 2 x ST3.9x2 1 x Handset 8 x M8x25 8 x M8x10 6 x ST5.0x23