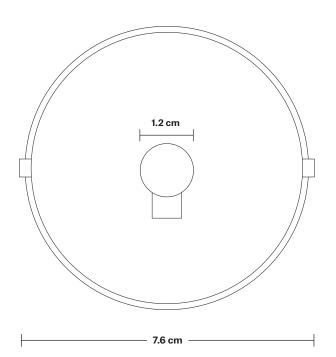

## Sleek Small Ceiling Rose - 1 Outlet

Product Code: SL-SCR1O

H: 3.5 cm x W: 7.6 cm x D: 7.6 cm

| SPECIFICATIONS                                                                                                                               | INFORMATION                                   | DIMENSIONS                           |
|----------------------------------------------------------------------------------------------------------------------------------------------|-----------------------------------------------|--------------------------------------|
| We meet all UK and EU lighting and                                                                                                           | Finishes: Brass, Pewter and Copper.           | Ceiling rose diameter: 7.6 cm / 2.9' |
| safety regulations.                                                                                                                          | Ready to be installed, installation required. | Ceiling rose height: 3.5 cm / 1.4"   |
| Our products are hand finished to ensure an<br>authentic vintage look and therefore the may<br>vary slightly from those shown in the images. | Wall mount screws not included.               | _                                    |
| Bulb required: Standard screw (E27) fitting, max 40W.                                                                                        | -                                             |                                      |
| Weight: 0.17 kg                                                                                                                              | _                                             |                                      |
|                                                                                                                                              | -                                             |                                      |