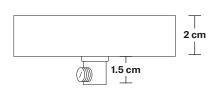

## Sleek Small Ceiling Rose - 1 Outlet

Product Code: SL-SCR1O

H: 3.5 cm x W: 7.6 cm x D: 7.6 cm

| SPECIFICATIONS                                                                                                                               | INFORMATION                                   | DIMENSIONS                           |
|----------------------------------------------------------------------------------------------------------------------------------------------|-----------------------------------------------|--------------------------------------|
| We meet all UK and EU lighting and                                                                                                           | Finishes: Brass, Pewter and Copper.           | Ceiling rose diameter: 7.6 cm / 2.9' |
| safety regulations.                                                                                                                          | Ready to be installed, installation required. | Ceiling rose height: 3.5 cm / 1.4"   |
| Our products are hand finished to ensure an<br>authentic vintage look and therefore the may<br>vary slightly from those shown in the images. | Wall mount screws not included.               | _                                    |
| Bulb required: Standard screw (E27) fitting, max 40W.                                                                                        | -                                             |                                      |
| Weight: 0.17 kg                                                                                                                              | _                                             |                                      |
|                                                                                                                                              | -                                             |                                      |