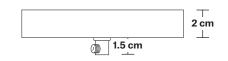

## **Sleek Ceiling Rose - 1 Outlet**

Product Code: SL-CR10

H: 3.5 cm x W: 11.5 cm x D: 11.5 cm

| SPECIFICATIONS                                                                                                                         | INFORMATION                                   | DIMENSIONS                           |
|----------------------------------------------------------------------------------------------------------------------------------------|-----------------------------------------------|--------------------------------------|
| We meet all UK and EU lighting and safety regulations.                                                                                 | Finishes: Brass, Pewter and Copper.           | Ceiling rose diameter: 11.5 cm / 4.5 |
|                                                                                                                                        | Ready to be installed, installation required. | Ceiling rose height: 3.5 cm / 1.4"   |
| Our products are hand finished to ensure an authentic vintage look and therefore the may vary slightly from those shown in the images. | Wall mount screws not included.               | _                                    |
| <b>Bulb required:</b> Standard screw (E27) fitting, max 40W.                                                                           | -                                             |                                      |
| Weight: 0.17 kg                                                                                                                        | _                                             |                                      |
|                                                                                                                                        | -  <br>  TNDUOTVILLE                          |                                      |
|                                                                                                                                        | INDUSTVILLE -                                 |                                      |