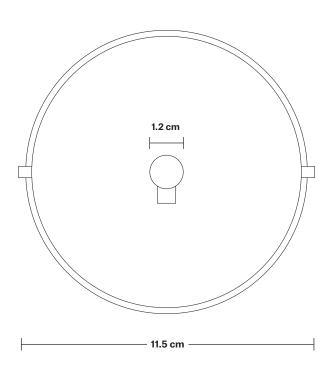

## **Sleek Ceiling Rose - 1 Outlet**

Product Code: SL-CR10

H: 3.5 cm x W: 11.5 cm x D: 11.5 cm

| SPECIFICATIONS                                                                                                                         | INFORMATION                                   | DIMENSIONS                           |
|----------------------------------------------------------------------------------------------------------------------------------------|-----------------------------------------------|--------------------------------------|
| We meet all UK and EU lighting and safety regulations.                                                                                 | Finishes: Brass, Pewter and Copper.           | Ceiling rose diameter: 11.5 cm / 4.5 |
|                                                                                                                                        | Ready to be installed, installation required. | Ceiling rose height: 3.5 cm / 1.4"   |
| Our products are hand finished to ensure an authentic vintage look and therefore the may vary slightly from those shown in the images. | Wall mount screws not included.               | _                                    |
| <b>Bulb required:</b> Standard screw (E27) fitting, max 40W.                                                                           | -                                             |                                      |
| Weight: 0.17 kg                                                                                                                        | _                                             |                                      |
|                                                                                                                                        | -  <br>  TNDUOTVILLE                          |                                      |
|                                                                                                                                        | INDUSTVILLE -                                 |                                      |