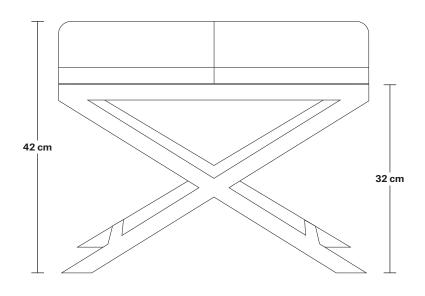

## Criss Cross Real Leather & Metal Bench - 17 Inch

Product Code: ST-CRI-L

H: 42 cm x W: 54 cm x D: 42 cm

| SPECIFICATIONS                                                                                                                         | INFORMATION                                   | DIMENSIONS            |
|----------------------------------------------------------------------------------------------------------------------------------------|-----------------------------------------------|-----------------------|
| Our products are hand finished to ensure an authentic vintage look and therefore the may vary slightly from those shown in the images. | Seat Material: Leather.                       | Height: 42 cm / 16.5" |
|                                                                                                                                        | Ready to be installed, installation required. | Width: 54 cm / 21.3"  |
| .egs: 4                                                                                                                                | Frame Material: Iron with a Pewter finish.    | Depth: 42 cm / 16.5"  |
| Seast: Non-adjustable                                                                                                                  |                                               |                       |
| Weight: 8 kg                                                                                                                           | _                                             |                       |
|                                                                                                                                        | _                                             |                       |
|                                                                                                                                        | <u> </u>                                      | I                     |
|                                                                                                                                        | INDUSTVILLE -                                 |                       |