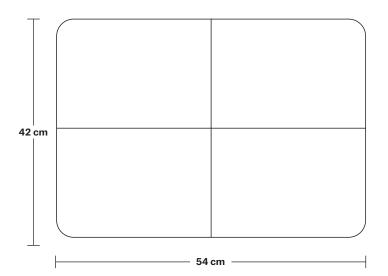

## Criss Cross Real Leather & Metal Bench - 17 Inch

Product Code: ST-CRI-L

H: 42 cm x W: 54 cm x D: 42 cm

| SPECIFICATIONS                                                                                                                         | INFORMATION                                   | DIMENSIONS            |
|----------------------------------------------------------------------------------------------------------------------------------------|-----------------------------------------------|-----------------------|
| Our products are hand finished to ensure an authentic vintage look and therefore the may vary slightly from those shown in the images. | Seat Material: Leather.                       | Height: 42 cm / 16.5" |
|                                                                                                                                        | Ready to be installed, installation required. | Width: 54 cm / 21.3"  |
| .egs: 4                                                                                                                                | Frame Material: Iron with a Pewter finish.    | Depth: 42 cm / 16.5"  |
| Seast: Non-adjustable                                                                                                                  |                                               |                       |
| Weight: 8 kg                                                                                                                           | _                                             |                       |
|                                                                                                                                        | _                                             |                       |
|                                                                                                                                        | <u> </u>                                      | I                     |
|                                                                                                                                        | INDUSTVILLE -                                 |                       |