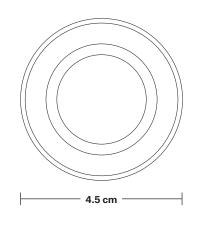

## Sleek Edision ES E27 Bulb Holder

Product Code: SL-EBH

H: 7.1 cm x W: 4.5 cm x D: 4.5 cm

| SPECIFICATIONS                                                                                                             | INFORMATION                                   | DIMENSIONS                        |
|----------------------------------------------------------------------------------------------------------------------------|-----------------------------------------------|-----------------------------------|
| We meet all UK and EU lighting and                                                                                         | Finishes: Brass, Pewter and Copper.           | Bulb Holder Height: 7.1 cm / 2.8" |
| safety regulations.                                                                                                        | Ready to be installed, installation required. | Bulb Holder Depth: 4.5 cm / 1.8"  |
| products are hand finished to ensure an nentic vintage look and therefore the may slightly from those shown in the images. | Wall mount screws not included.               | _                                 |
| <b>rulb required:</b> Standard screw (E27) fitting, nax 40W.                                                               |                                               |                                   |
| <b>Weight:</b> 0.1 kg                                                                                                      | _                                             |                                   |