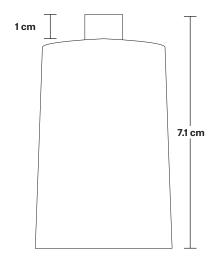

## Sleek Edision ES E27 Bulb Holder

Product Code: SL-EBH

H: 7.1 cm x W: 4.5 cm x D: 4.5 cm

| SPECIFICATIONS                                                                                                             | INFORMATION                                   | DIMENSIONS                        |
|----------------------------------------------------------------------------------------------------------------------------|-----------------------------------------------|-----------------------------------|
| We meet all UK and EU lighting and                                                                                         | Finishes: Brass, Pewter and Copper.           | Bulb Holder Height: 7.1 cm / 2.8" |
| safety regulations.                                                                                                        | Ready to be installed, installation required. | Bulb Holder Depth: 4.5 cm / 1.8"  |
| products are hand finished to ensure an nentic vintage look and therefore the may slightly from those shown in the images. | Wall mount screws not included.               | _                                 |
| <b>rulb required:</b> Standard screw (E27) fitting, nax 40W.                                                               |                                               |                                   |
| <b>Weight:</b> 0.1 kg                                                                                                      | _                                             |                                   |