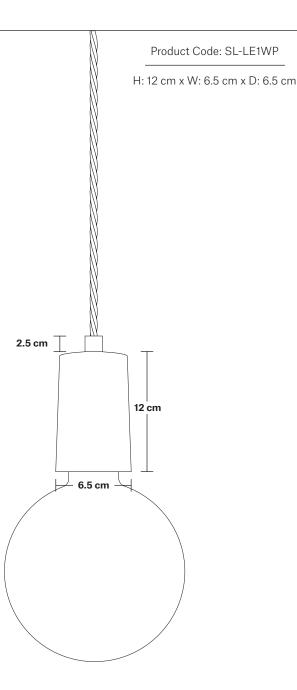

## SPECIFICATIONS INFORMATION DIMENSIONS

We meet all UK and EU lighting and safety regulations.

Our products are hand finished to ensure an authentic vintage look and therefore the may vary slightly from those shown in the images.

Ceiling rose: Brass, Pewter, Copper.

Holder Diameter: 6.5 cm / 2.5"

Holder Height: 12 cm / 4.7"

Ceiling Rose Diameter: 12 cm / 4.7"

Ceiling Rose Height: 2.5 cm / 0.9"

INDUSTVILLE