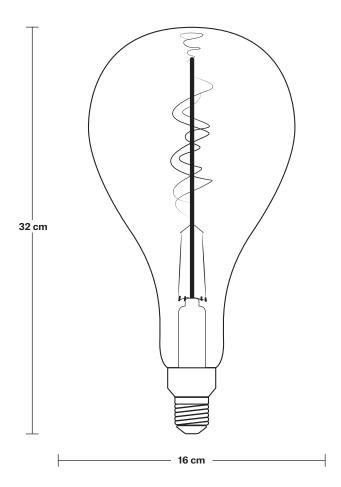

Lifespan: 15,000 Hours

Bulb Height: 32 cm / 12.6"

Bulb Wdith: 16 cm / 6.3"

Bulb Depth: 16 cm /  $6.3^{\prime\prime}$ 

INDUSTVILLE