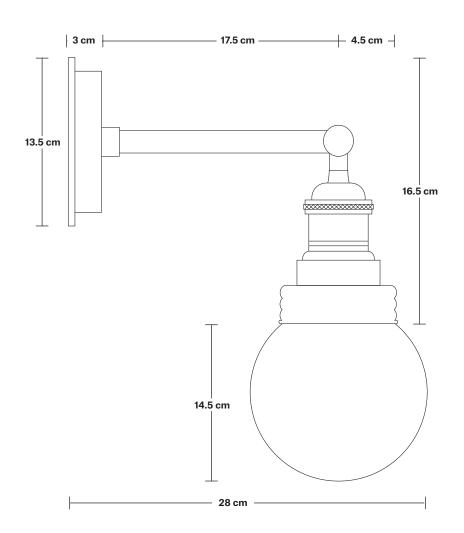

## Brooklyn Outdoor & Bathroom Wall Light -Globe Glass

Product Code: BR-IP65-WL-GLG

H: 31 cm x W: 15 cm x D: 28 cm

### SPECIFICATIONS INFORMATION DIMENSIONS

We meet all UK and EU lighting and safety regulations.

Our products are hand finished to ensure an authentic vintage look and therefore the may vary slightly from those shown in the images.

**Bulb required:** Standard screw (E27) fitting, max 40W.

Weight: 1 kg

Finishes: Brass, Pewter, Copper.

Ready to be installed, installation required.

Wall mount screws not included.

Wall mount rose: Brass, Pewter, Copper.

IP rating: IP65 with glass.

Holder Diameter: 6 cm / 2.5"

Holder Height: 16 cm / 6.2"

Wall Rose Diameter: 13.5 cm / 5.3"

Wall Rose Depth: 3 cm / 1.2"

INDUSTVILLE