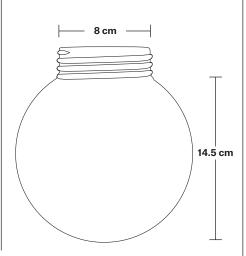

**Bulb required:** Standard screw (E27) fitting, max 40W.

Weight: 1 kg

Finishes: Brass, Pewter, Copper.

Ready to be installed, installation required.

Wall mount screws not included.

Wall mount rose: Brass, Pewter, Copper.

IP rating: IP65 with glass.

Holder Diameter: 6 cm / 2.5"

Holder Height: 16 cm / 6.2"

Wall Rose Diameter: 13.5 cm / 5.3"

Wall Rose Depth: 3 cm / 1.2"

INDUSTVILLE

**Bulb required:** Standard screw (E27) fitting, max 40W.

Holder weight: 0.94 kg | Glass: weight: 0.3 kg

Finishes: Brass, Pewter, Copper.

Ready to be installed, installation required.

Wall mount screws not included.

Wall mount rose: Brass, Pewter, Copper.

IP rating: IP65 with glass.

Holder Diameter: 6 cm / 2.5"

Holder Height: 16.5 cm / 6.5"

Wall Rose Diameter: 13.5 cm / 5.3"

Wall Rose Depth: 3 cm / 1.2"

INDUSTVILLE