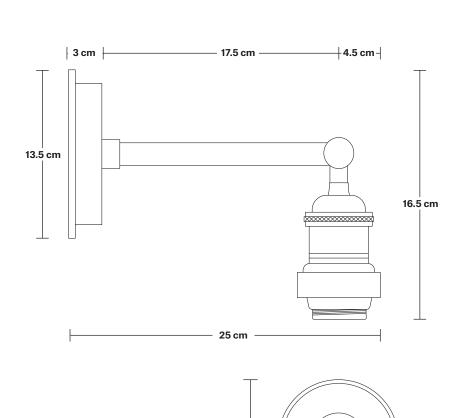

# Brooklyn Outdoor & Bathroom Wall Light Holder - Globe Glass

Product Code: BR-IP65-WLH-GLG

H: 16.5 cm x W: 13.5 cm x D: 25 cm

9 cm

#### **SPECIFICATIONS**

## INFORMATION

### **DIMENSIONS**

We meet all UK and EU lighting and safety regulations.

Our products are hand finished to ensure an authentic vintage look and therefore the may vary slightly from those shown in the images.

**Bulb required:** Standard screw (E27) fitting, max 40W.

Holder weight: 0.94 kg | Glass: weight: 0.3 kg

Finishes: Brass, Pewter, Copper.

Ready to be installed, installation required.

Wall mount screws not included.

Wall mount rose: Brass, Pewter, Copper.

IP rating: IP65 with glass.

Holder Diameter: 6 cm / 2.5"

Holder Height: 16.5 cm / 6.5"

Wall Rose Diameter: 13.5 cm / 5.3"

Wall Rose Depth: 3 cm / 1.2"

INDUSTVILLE