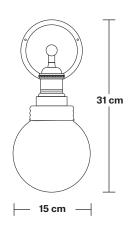

## Brooklyn Outdoor & Bathroom Wall Light -Globe Glass

Product Code: BR-IP65-WL-GLG

H: 31 cm x W: 15 cm x D: 28 cm